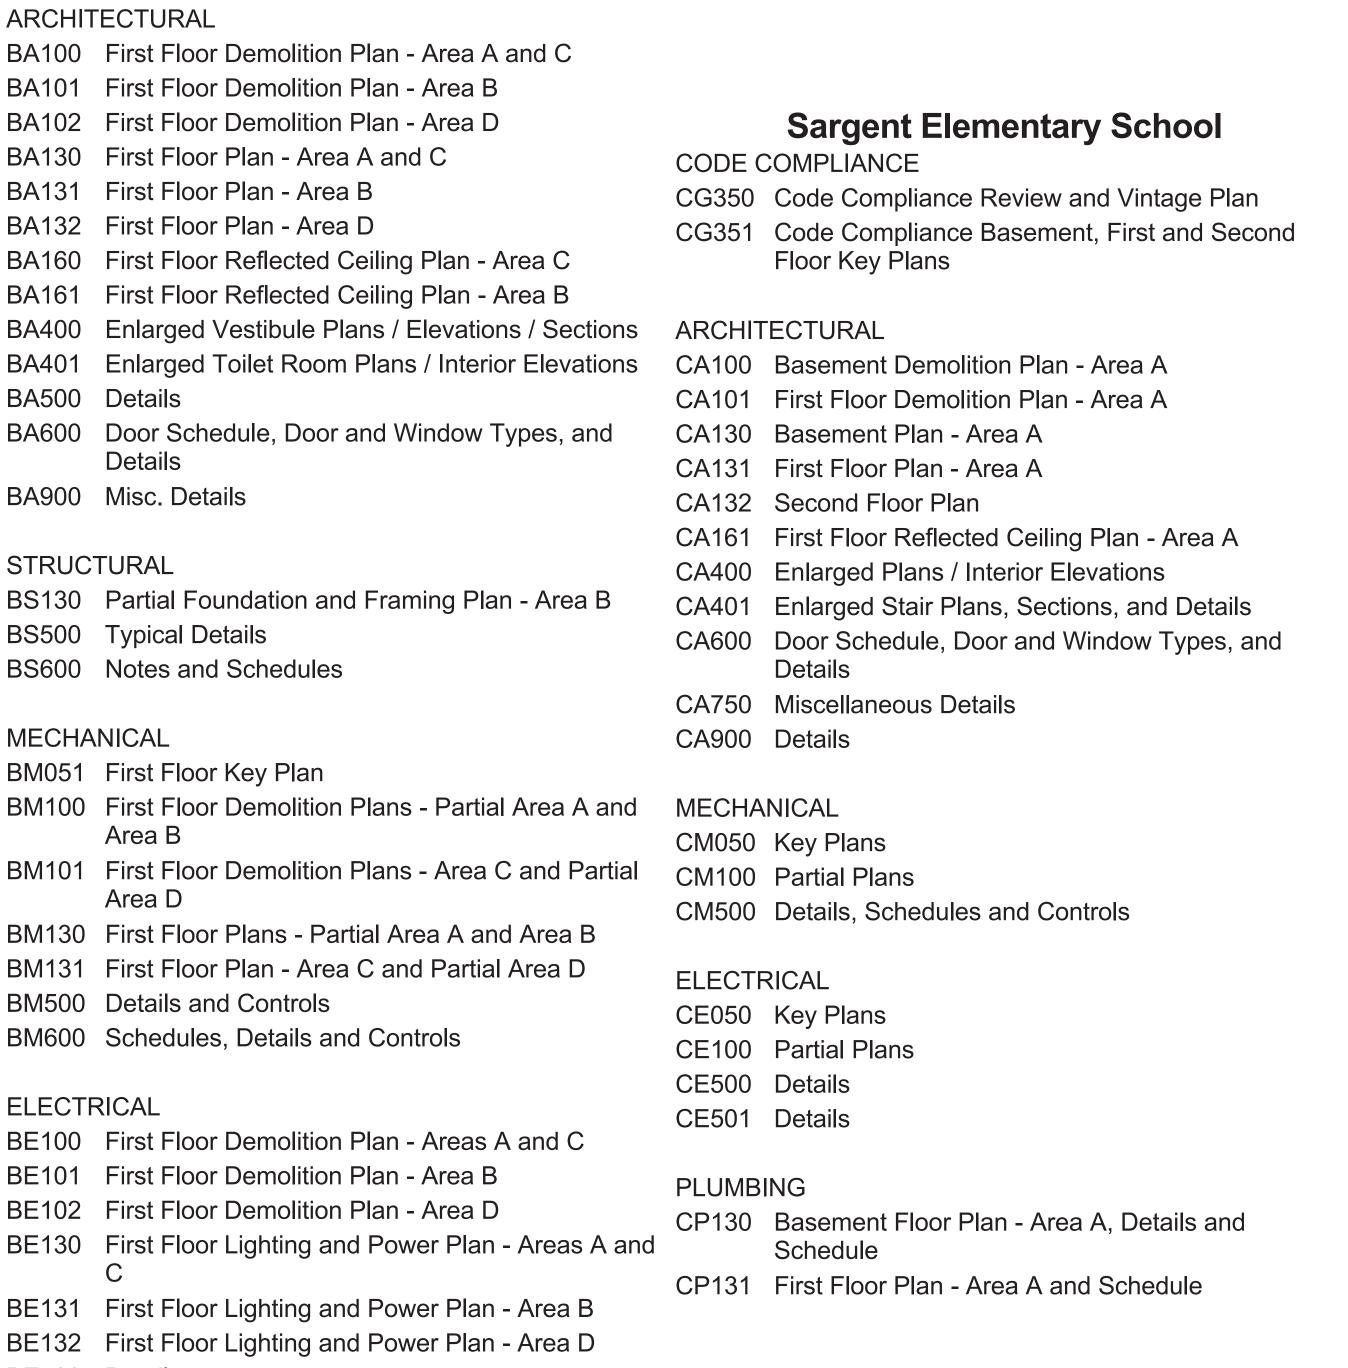

st Floor Demolition Plan - Area D First Floor Plan - Area A and C BA131 First Floor Plan - Area B BA132 First Floor Plan - Area D BA160 First Floor Reflected Ceiling Plan - Area C BA161 First Floor Reflected Ceiling Plan - Area B BA400 Enlarged Vestibule Plans / Elevations / Sections BA401 Enlarged Toilet Room Plans / Interior Elevations BA500 Details BA600 Door Schedule, Door and Window Types, and Details BA900 Misc. Details **STRUCTURAL** BS130 Partial Foundation and Framing Plan - Area B BS500 Typical Details BS600 Notes and Schedules

**MECHANICAL** 

**ELECTRICAL** 

BE500 Details

BE501 Details

BM051 First Floor Key Plan

Area D

BM500 Details and Controls

BM600 Schedules, Details and Controls

BE101 First Floor Demolition Plan - Area B

BE102 First Floor Demolition Plan - Area D



**Glenham Elementary School** 

BP130 First Floor Plan - Area C, Details and Schedule





TETRATECH Architecture Engineering Planning Brigh Performance Facility ARCHITECTS & ENGINEERS **₽High Performance Facilities** 



**BUILDING DESIGNATOR** 

Volume 1

DISCIPLINE DESIGNATOR -

SHEET TYPE DESIGNATOR

SHEET SEQUENCE DESIGNATOR ·