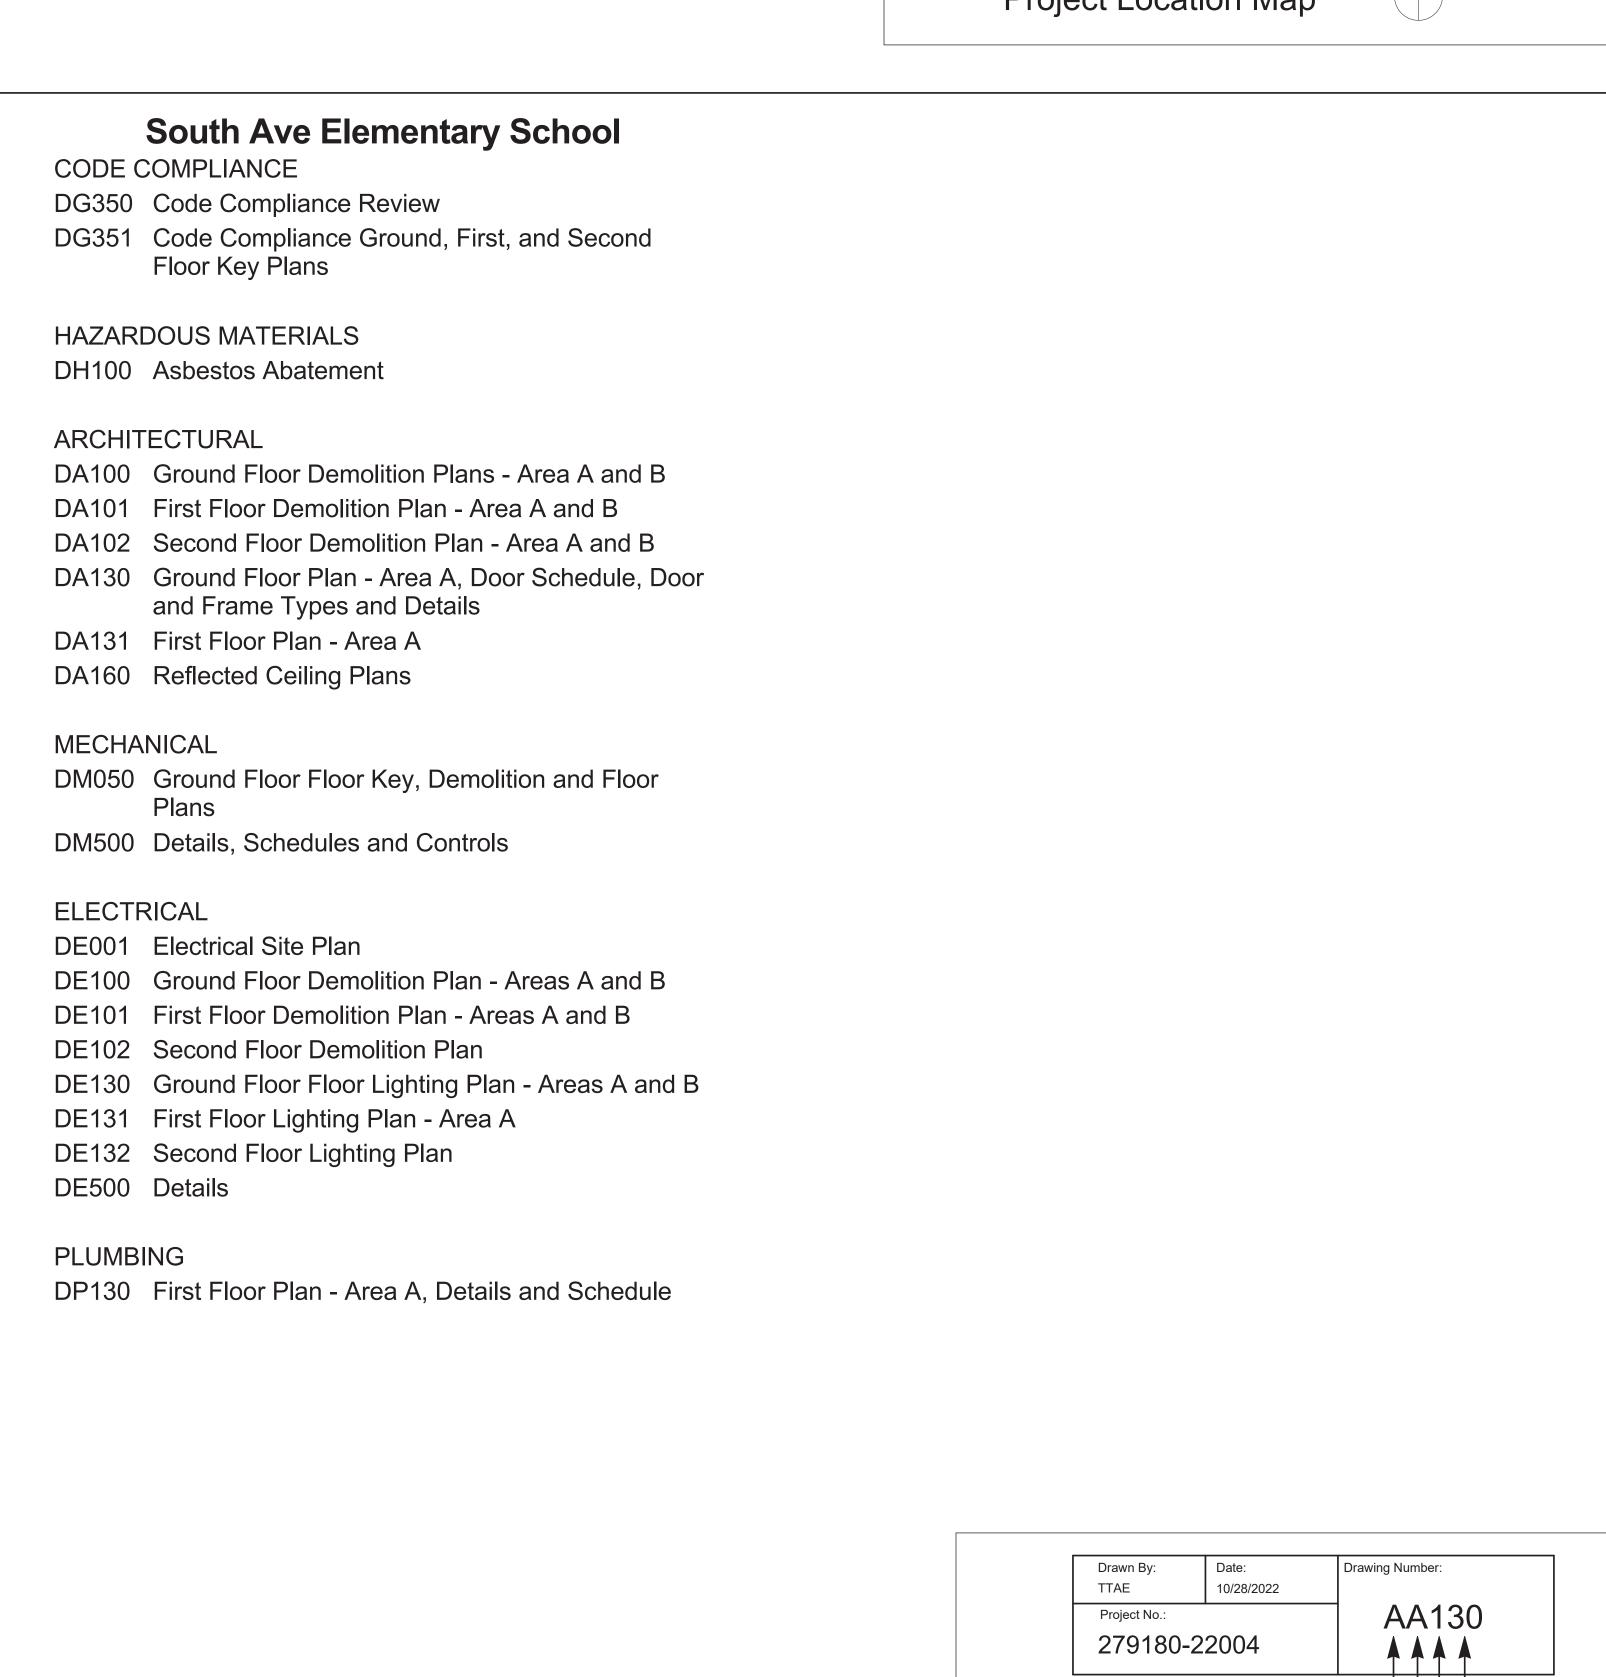

## Beacon, New York **Drawing List GENERAL** G001 Title Sheet G100 Symbols and Abbreviations JV Forrestal Elementary School CODE COMPLIANCE AG350 Code Compliance Review and Vintage Key Plan AG351 Code Compliance Ground and First Floor Key **Plans** HAZARDOUS MATERIALS AH100 Asbestos Abatement Ground Floor Plan AH101 Asbestos Abatement First Floor Plan **ARCHITECTURAL** AA100 Ground Floor Demolition Plans - Area A and B AA101 Ground Floor Demolition Plan - Area C AA102 First Floor Demolition Plan AA130 Ground Floor Plans - Area A and B AA131 Ground Floor Plan - Area C and Ground Floor Reflected Ceiling Plan - Partial Area C AA132 First Floor Plan AA940 Details **MECHANICAL** AM050 Key Plans AM100 Ground Floor Plans - Area A AM101 Ground Floor Plans - Area B