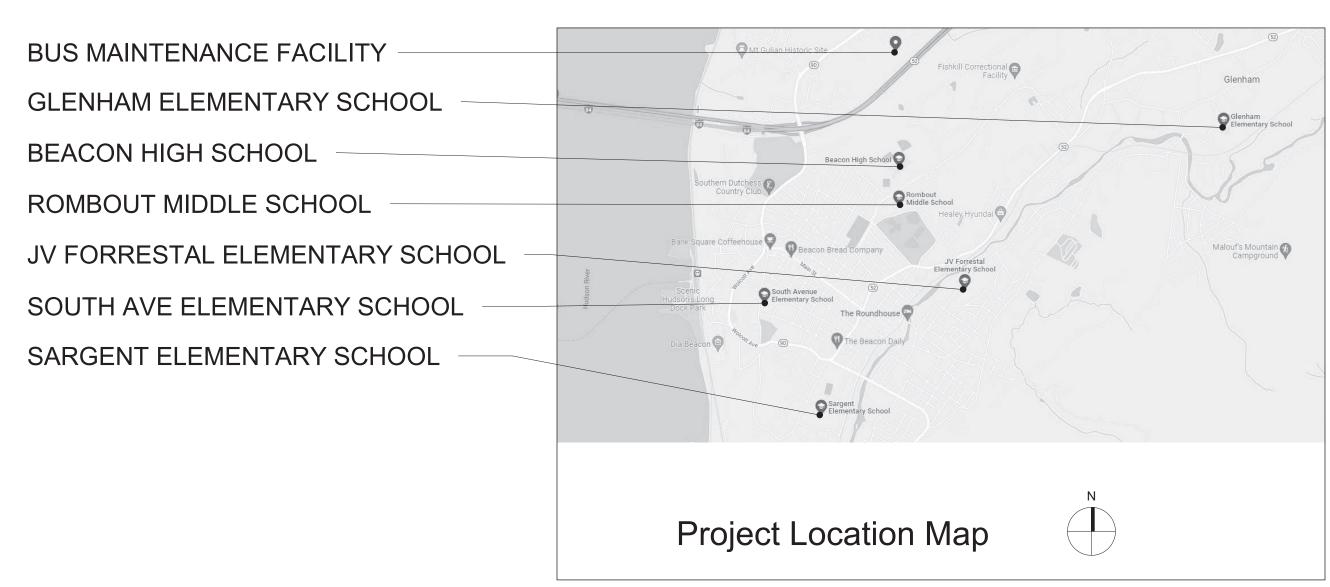

Reconstruction To: JV Forrestal Elementary School Sargent Elementary School South Ave Elementary School Rombout Middle School Beacon High School **Bus Maintenance Facility** Addition and Alteration to: Glenham Elementary School Beacon City School District