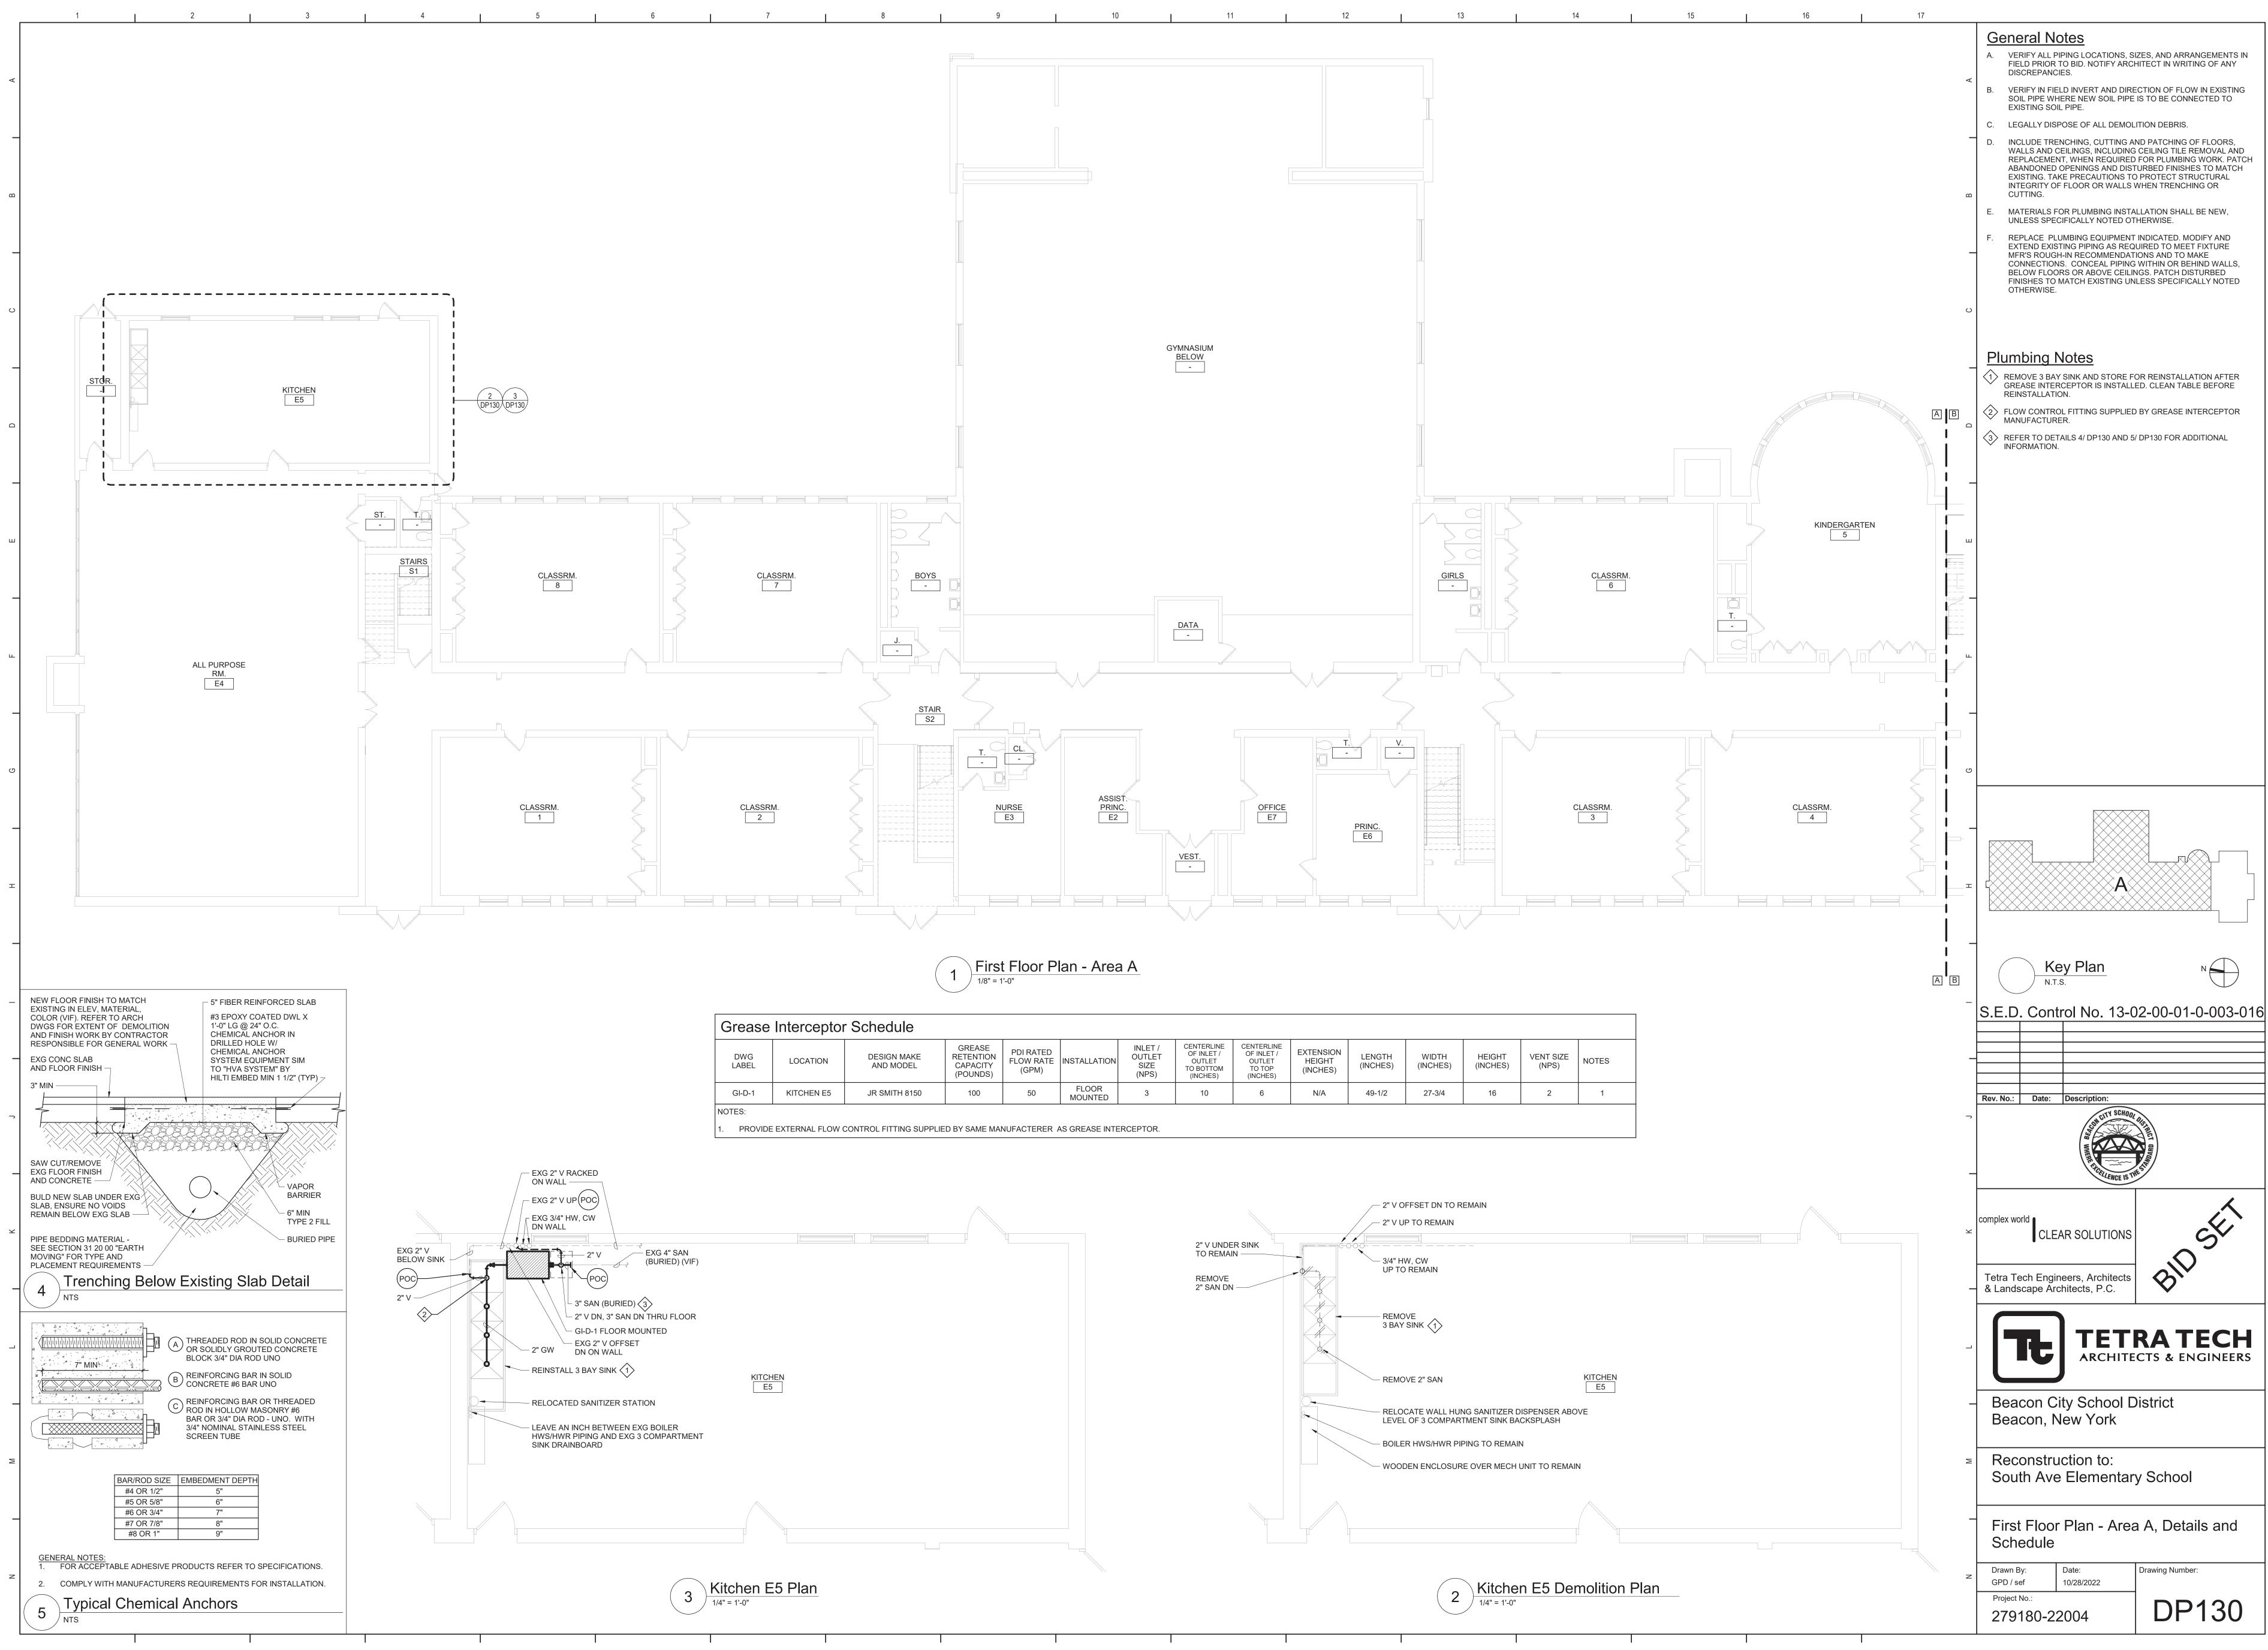

| DWG<br>LABEL | LOCATION   | DESIGN MAKE<br>AND MODEL | GREASE<br>RETENTION<br>CAPACITY<br>(POUNDS) | PDI RATED<br>FLOW RATE<br>(GPM) | INSTALLATION     | INLET /<br>OUTLET<br>SIZE<br>(NPS) | CENTERLINE<br>OF INLET /<br>OUTLET<br>TO BOTTOM<br>(INCHES) | CENTERLINE<br>OF INLET /<br>OUTLET<br>TO TOP<br>(INCHES) | EXTENSION<br>HEIGHT<br>(INCHES) |
|--------------|------------|--------------------------|---------------------------------------------|---------------------------------|------------------|------------------------------------|-------------------------------------------------------------|----------------------------------------------------------|---------------------------------|
| GI-D-1       | KITCHEN E5 | JR SMITH 8150            | 100                                         | 50                              | FLOOR<br>MOUNTED | 3                                  | 10                                                          | 6                                                        | N/A                             |
| NOTES:       |            |                          |                                             |                                 |                  |                                    |                                                             |                                                          |                                 |