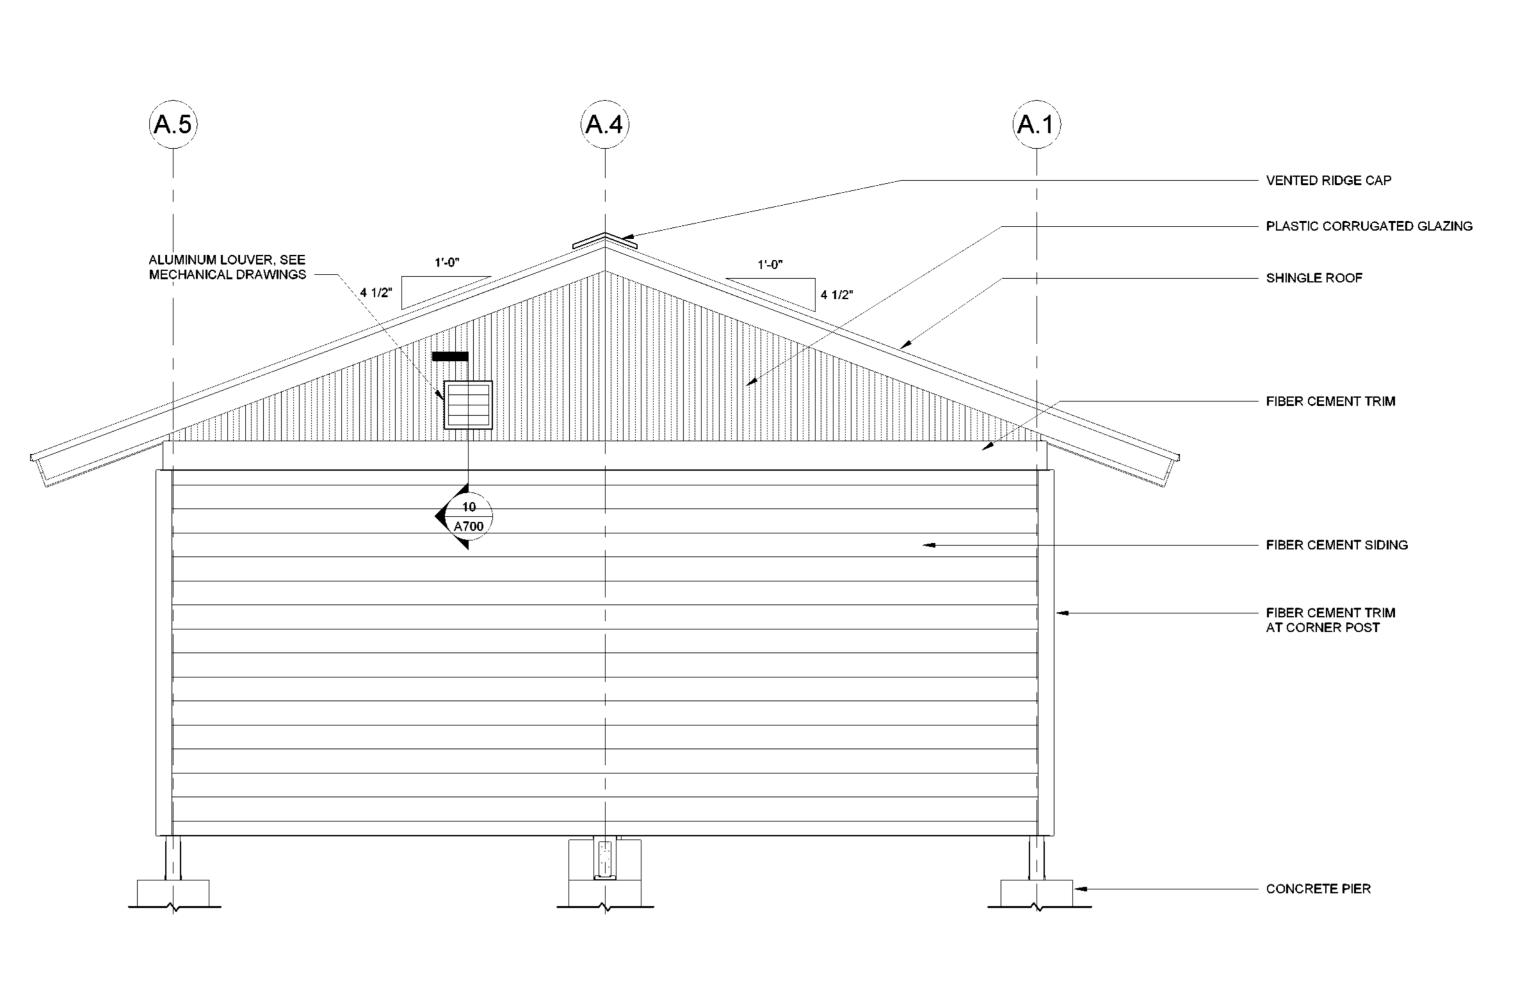

GRADE NOT SHOWN AS BATHHOUSE #231 & #322 HAVE DIFFERING SITE CONDITIONS. SEE LANDSCAPE DRAWINGS. 1.

- SEE DRAWING A601 FOR RAMP DETAILS AT BATHHOUSE #231, SEE DRAWING 2. A602 FOR RAMP DETAIL AT BATHHOUSE #322, SIM. ALL EXPOSED WOOD FRAMING, ROOF DECKING, SIDING, AND TRIM (NON 3.
- PRESSURE-TREATED) TO BE PAINTED, SEE SPECIFICATION SECTION 09 91 01. SEE MECHANICAL DRAWINGS FOR DUCT/ PIPE PENETRATION LOCATIONS. SEE DETAIL 9/A700 FOR WALL OPENING REQUIREMENTS. 4.