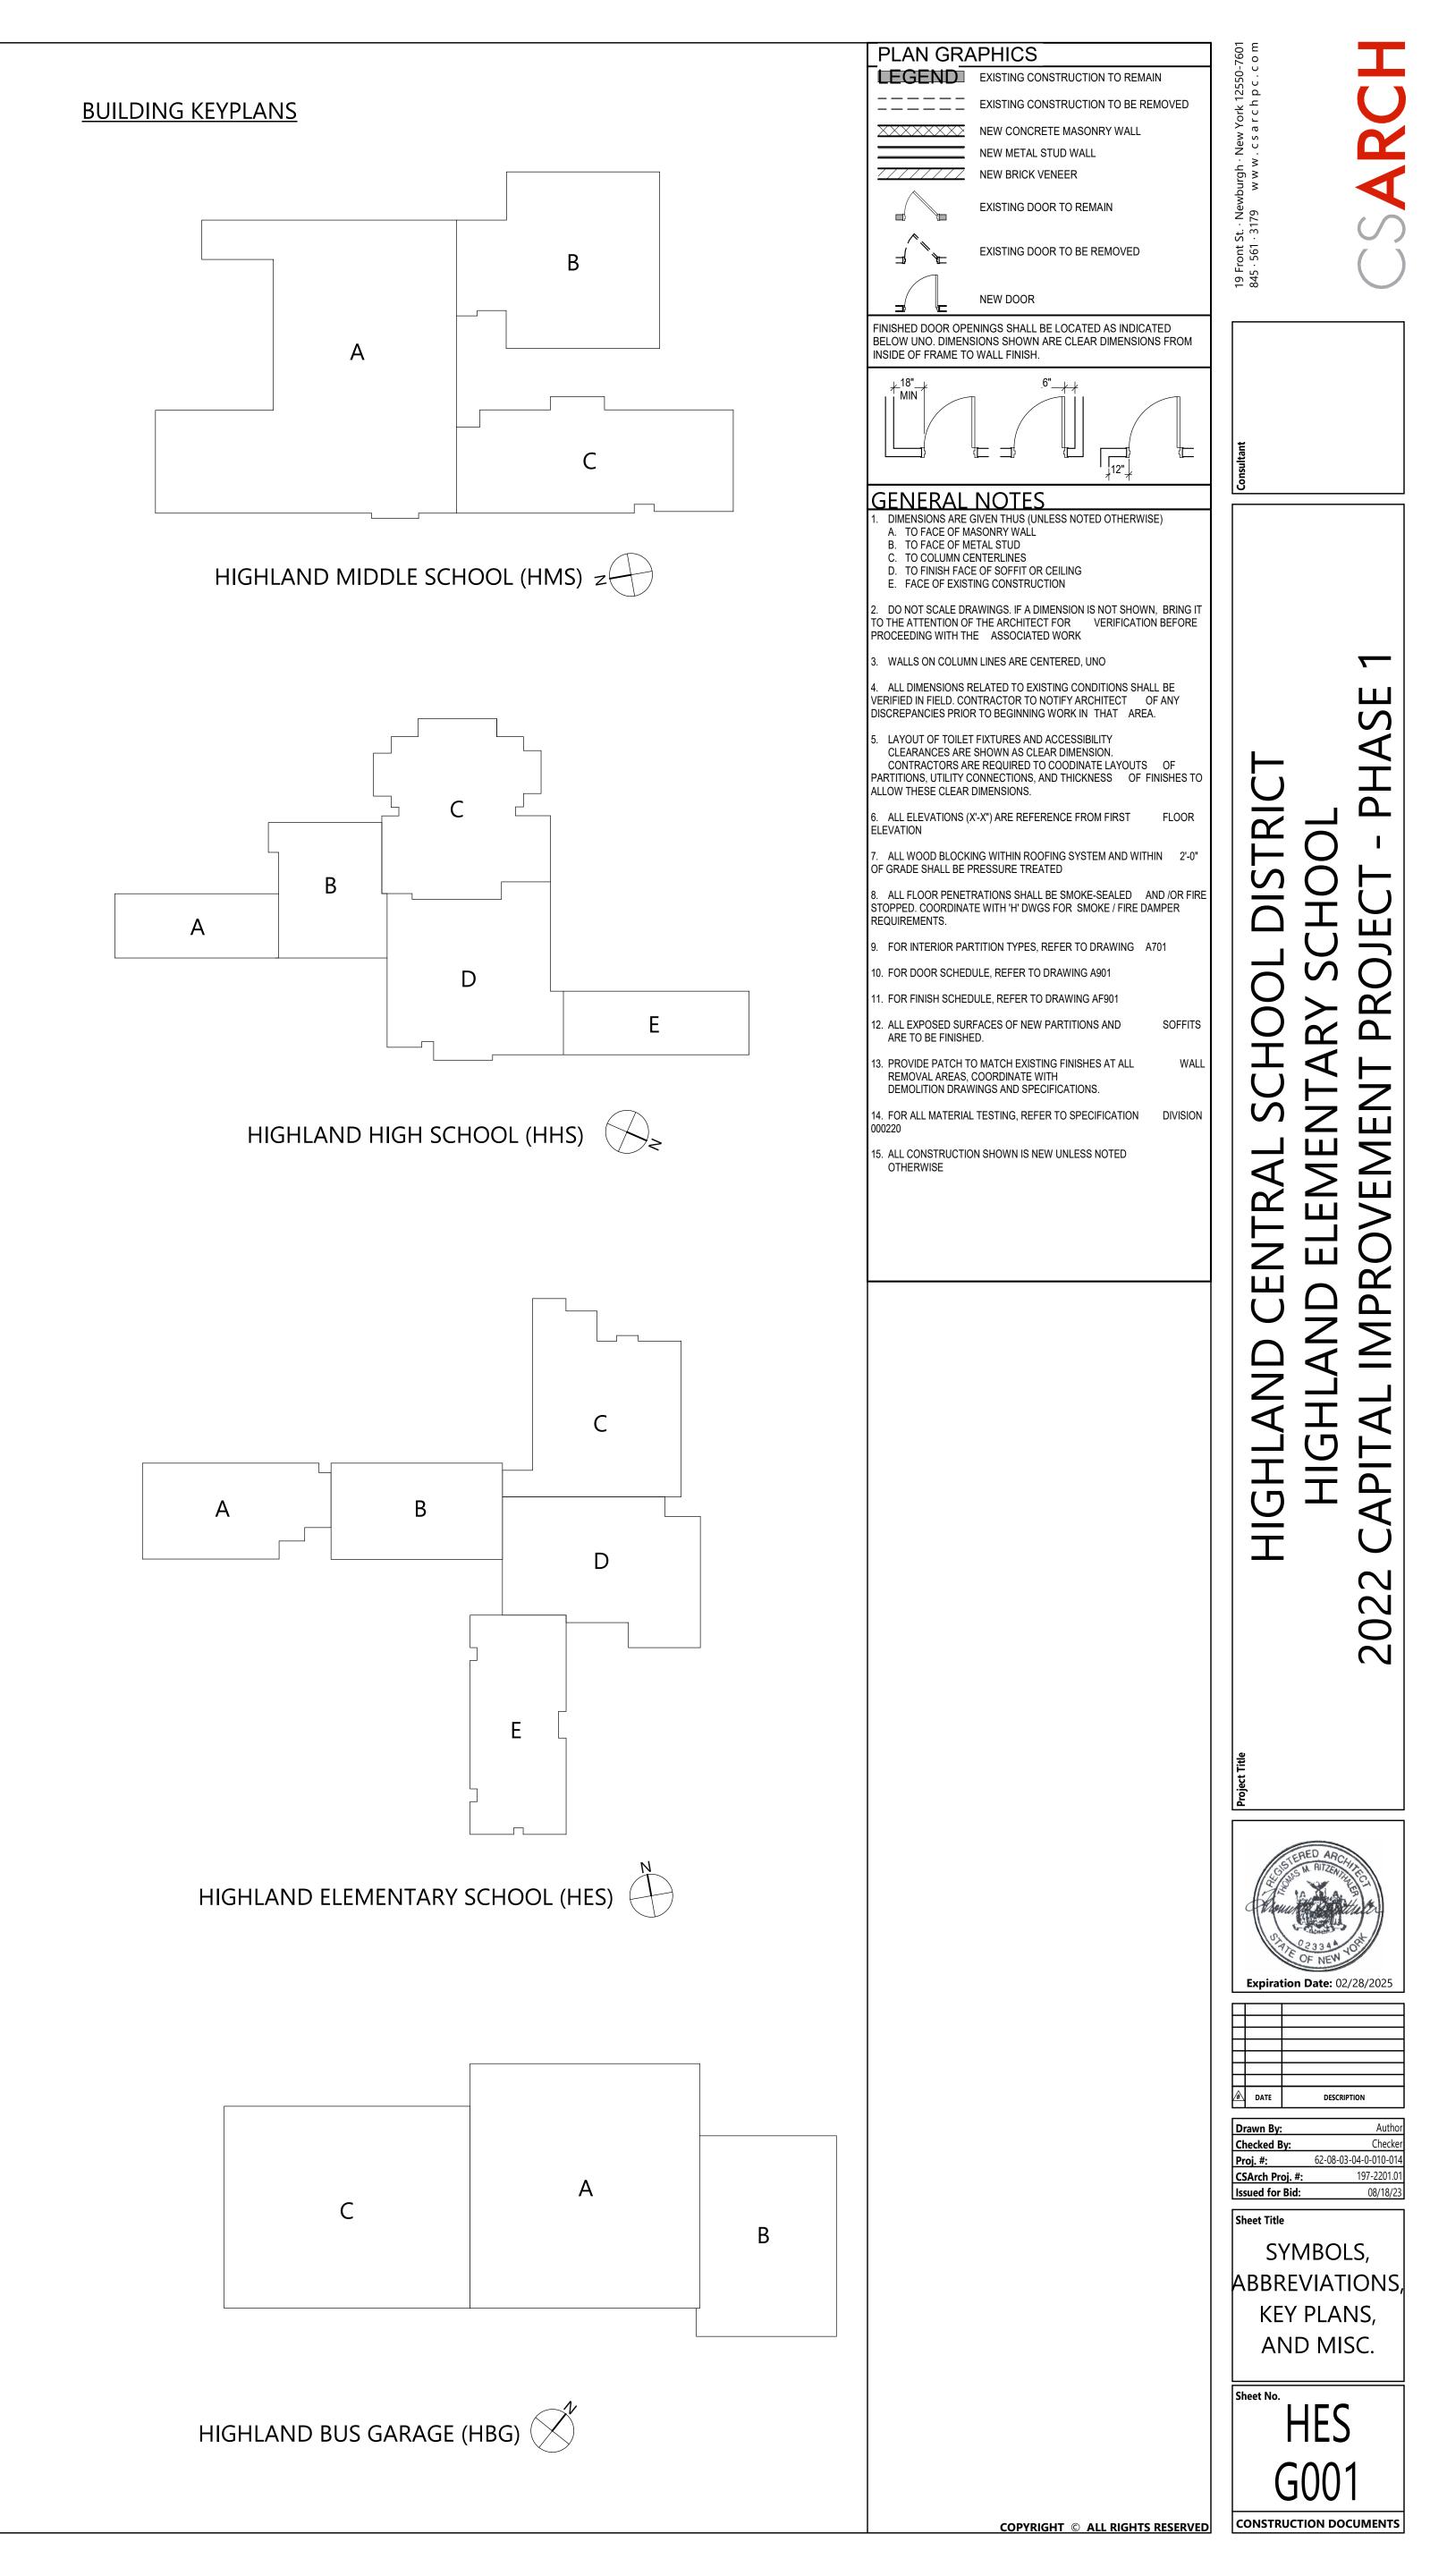

TAIL IS DRAWN                            | -                                                                                 |                                              |  |
| INTERIOR ELEVATION                                            |                                                                                   |                                              |  |
| INDICATOR<br>BLANK ARROW INDICATES<br>ELEVATIONS NOT DETAILED |                                                                                   |                                              |  |
| DRAWING SHEET N<br>DETAIL IS DRAWN                            |                                                                                   |                                              |  |

- DIRECTION OF VIEWS