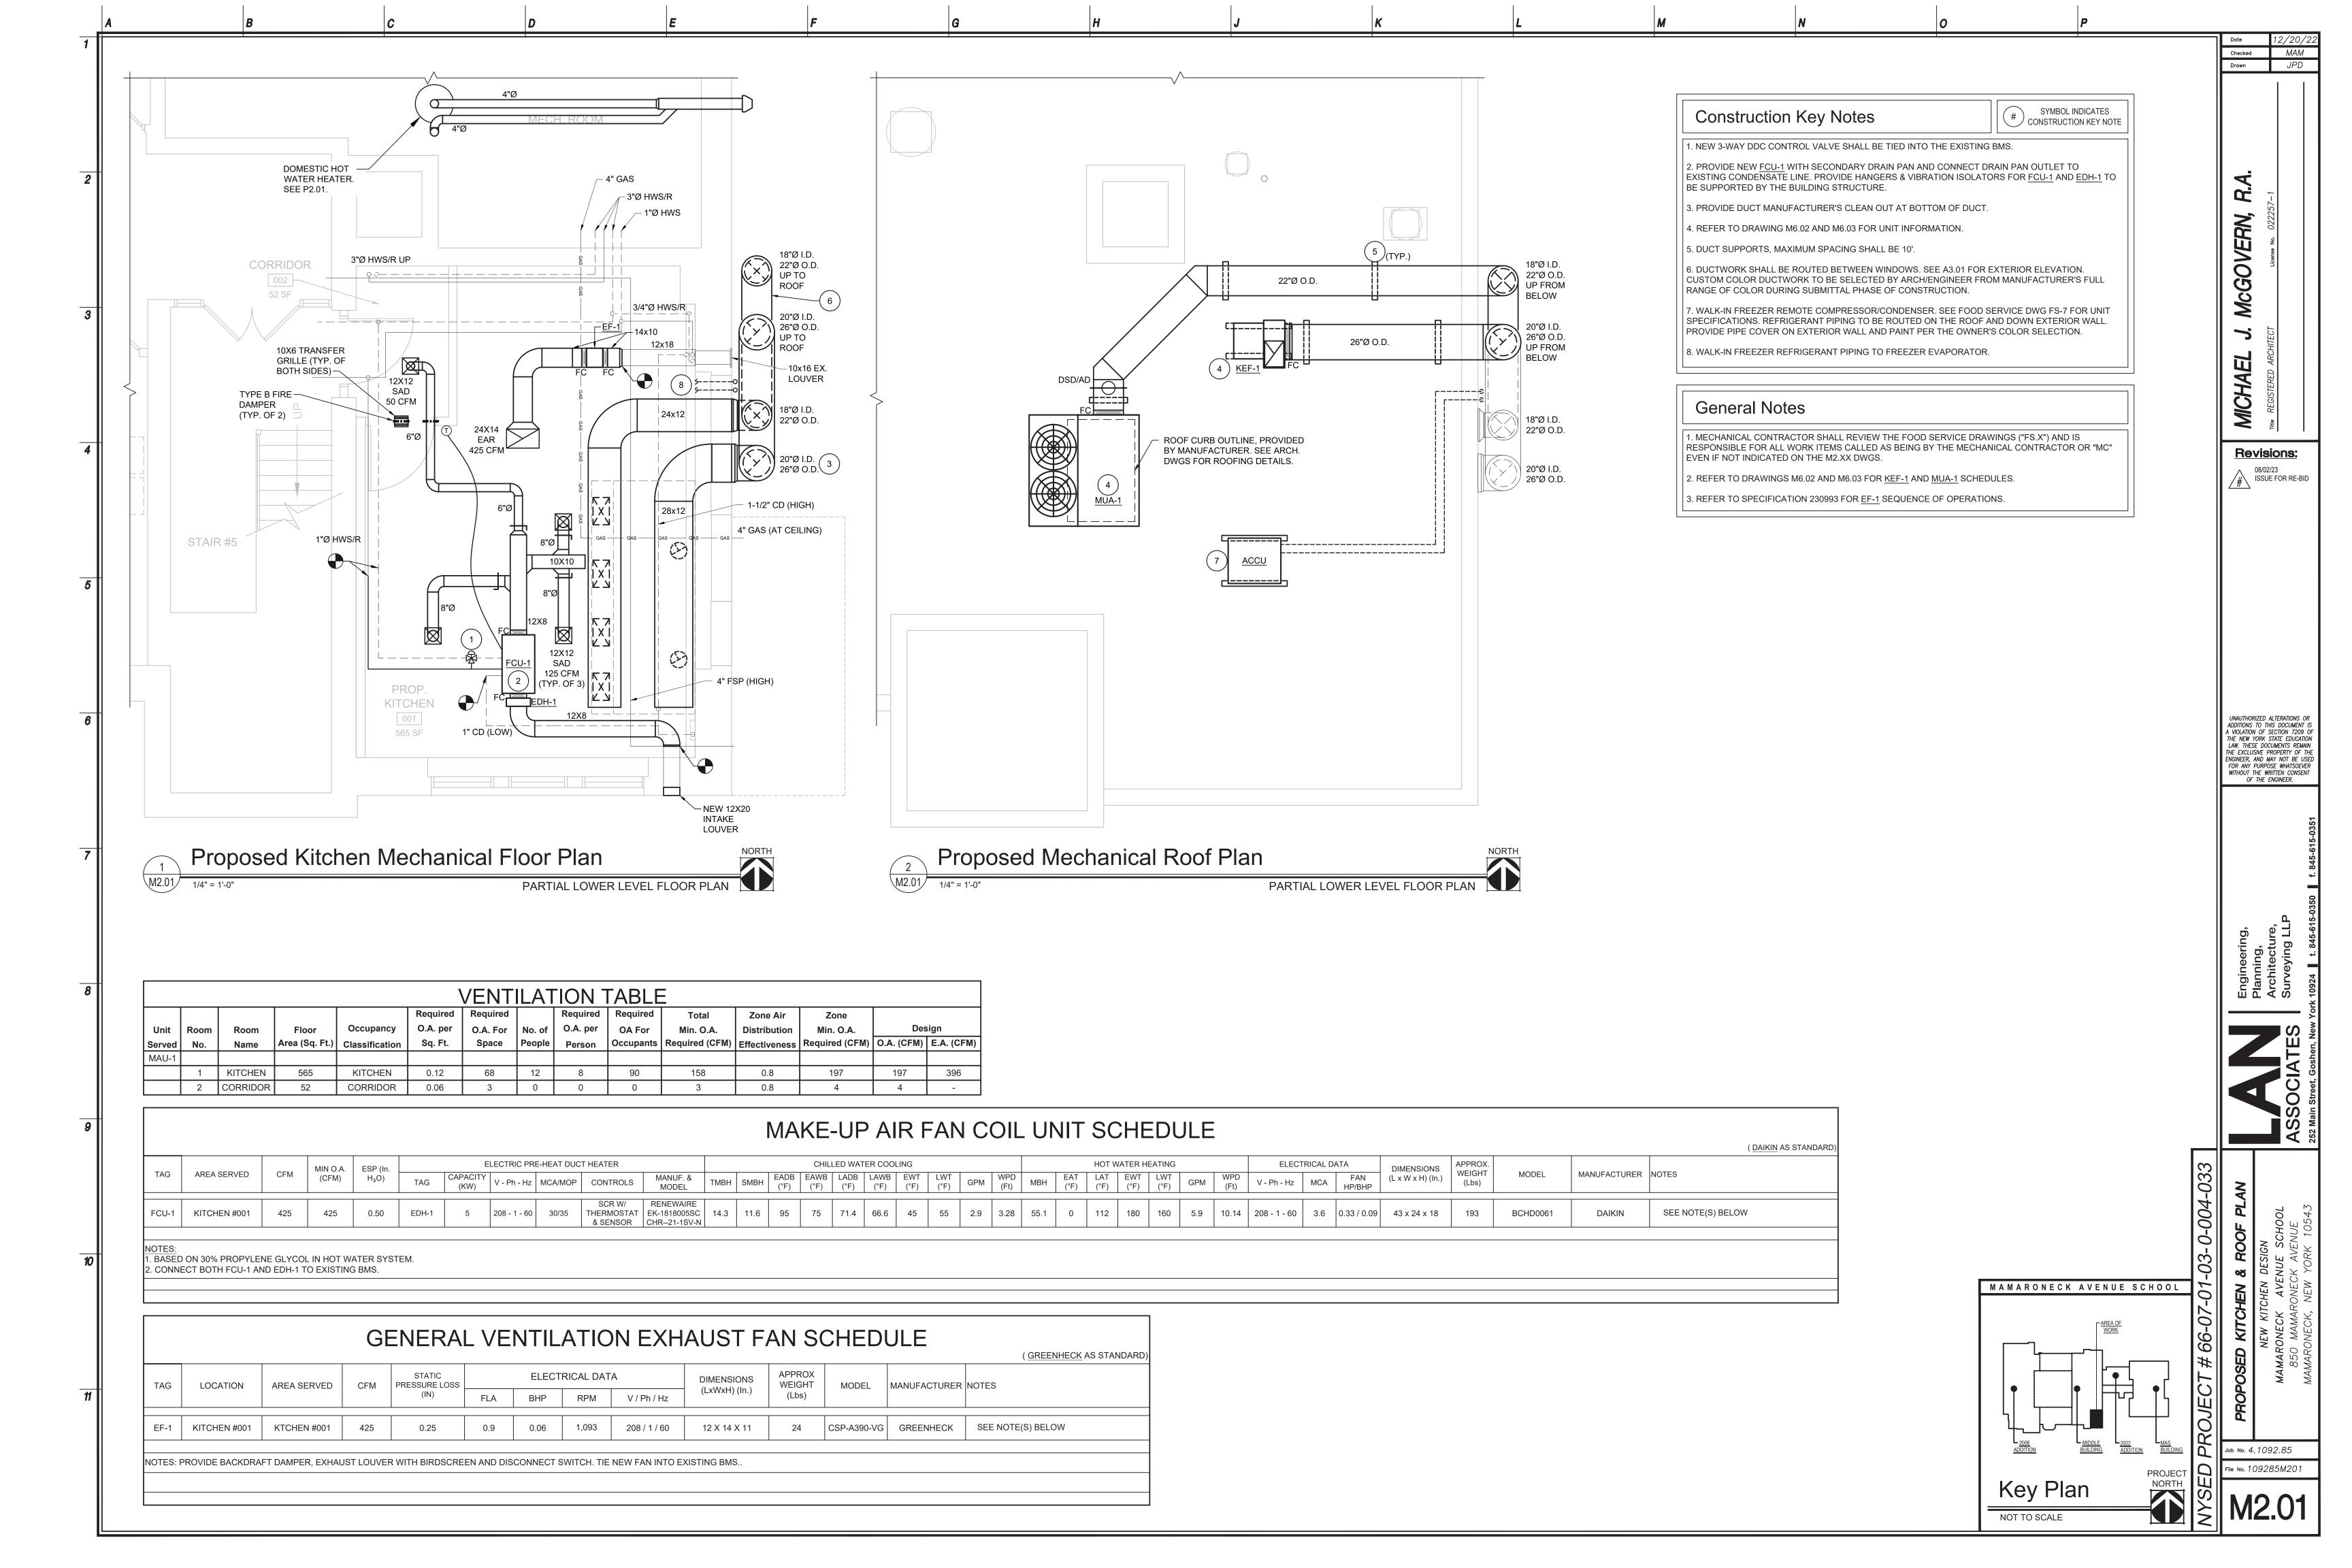

| THAUST FAN INFORMATION - JOB#5699819                                                                                                                                                                                                                                                                                                                                                                                                        | WEIGHT                                                                                                                                                                                                                                                                                                                                                                                                                                                      |
|---------------------------------------------------------------------------------------------------------------------------------------------------------------------------------------------------------------------------------------------------------------------------------------------------------------------------------------------------------------------------------------------------------------------------------------------|-------------------------------------------------------------------------------------------------------------------------------------------------------------------------------------------------------------------------------------------------------------------------------------------------------------------------------------------------------------------------------------------------------------------------------------------------------------|
| NIT TAG QTY FAN UNIT MODEL # MANUFACTURER CFM ESP RPM MOTOR ENCL HP BHP PHASE VOLT FLA DISCHARGE VELOCITY                                                                                                                                                                                                                                                                                                                                   | WEIGHT (LBS) SONES NOTES                                                                                                                                                                                                                                                                                                                                                                                                                                    |
| 1 KEF-1 1 USBI18DD-RM CAPTIVEAIRE 2600 1.500 1222 ODP,PREMIUM 1.500 1.0560 3 208 6.6 1333 FPM                                                                                                                                                                                                                                                                                                                                               | 416 17.8 15                                                                                                                                                                                                                                                                                                                                                                                                                                                 |
| 00AS/RTU_FAN_SCHEDULE - J0B#5699819 FAN INFORMATION FAN   MAX   MAX   CUTODS                                                                                                                                                                                                                                                                                                                                                                | COOLING INFORMATION REHEAT INFORMATION GAS HEAT INFORMATION  IDE AIR LEAVING AIR CAPACITY DISCHARGE CAPACITY MOISTURE GAS INDICTOR TEMP NOTES                                                                                                                                                                                                                                                                                                               |
| FAN UNIT NO TAG QTY DOAS/RTU MODEL # MANUFACTURER BLOWER RETURN AIR CFM OUTSIDE AIR CFM CFM (LBS) ESP HP PHASE VOLT MCA MOCP OUTSIDE DB                                                                                                                                                                                                                                                                                                     | IEER ISMRE REMOVAL TAGE BY                                                                                                                                                                                                                                                                                                                                                                                              |
| 2 MUA-1 1 CASRTU2-I.200-15-8T-DOAS CAPTIVEAIRE 15P-2 0 2175 2175 1808 0.500 2.00 3 208 37.1A 40A 81.0°F                                                                                                                                                                                                                                                                                                                                     | 76.1°F 63.7°F 63.3°F 63.1°F 102.0 MBH 40.7 MBH 20.2 9.8 90.0°F 71.5°F 63.3 MBH 0.2 MBH 55.4 LBS/HR NATURAL 186433 151011 58°F 1,2,3,4,5,6,7,8,9,10,11,12,13,14,15                                                                                                                                                                                                                                                                                           |
| MINA-1   1   CASRIUZ-L200-IS-8 I-DOGAS   CAPITY-BAIRE   18P-2   0   2176   2176   1898   0.800   2.00   3   288   37.1A   40A   81.0°F                                                                                                                                                                                                                                                                                                      |                                                                                                                                                                                                                                                                                                                                                                                                                                                             |
| S YEAR ENTIRE UNIT PARTS WARRANTY, 10 YEAR ENTIRE UNIT PARTS WARRANTY WITH REMOTE MONITORING AND CAPTIVEAURE SERVICE CONTRACT, 25 YEAR STAINLESS STEEL FURNACE PARTS WARRANTY (SEE ADDITIONAL DETAILS)  CURB ASSEMBLIES  NO ON FAN TAG WEIGHT ITEM SIZE  1 #1 KEF-1 25 LBS RAIL 4.000"W X 48.000"L X 10.000"H ALONG WIDTH, RIGHT COMES AS A SET OF 2.  2 #2 MUA-1 111 LBS CURB 49.500"W X 75.000"L X 20.000"H ALONG WIDTH, RIGHT INSULATED. | 42 16"  28 3/8"  *INLET NOTES.  7.25" 2" DRAIN.  4. 20"  18 1/4" 12 3/4" 31 7.88"  SIDE VIEW  (6) ISOLATORS = USBI18 THRU 36.  FRONT VIEW  SUPPORT RAILS.                                                                                                                                                                                                                                                                                                   |
|                                                                                                                                                                                                                                                                                                                                                                                                                                             | * INLET/OUTLET NOTES: LENGTH OF THE STRAIGHT DUCT ON THE INLET AND OUTLET TO BE 3 TIMES  THE EQUIVALENT DUCT DIAMETER BEFORE CONNECTING TO ANY FITTINGS SUCH AS ELBOWS TO AVOID SYSTEM EFFECT.  WORMAL TEMPERATURE TEST DIRECT DRIVE EXHAUST FAN MUST OPERATE CONTINUOUSLY WHILE EXHAUSTING AIR AT 350°F (176°C) UNTIL ALL FAN PARTS HAVE REACHED THERMAL EQUILIBRIUM, AND WITHOUT ANY DETERIORATING EFFECTS TO THE FAN WHICH WOULD CAUSE UNSAFE OPERATION. |
|                                                                                                                                                                                                                                                                                                                                                                                                                                             | UNIT PLAN VIEW CORNER WEIGHTS:  92 LBS  CORNER WEIGHTS ARE CALCULATED BASED ON VERTICAL DISCHARGE. SUPPORT DUCT PROPERLY BEFORE FAN TO ENSURE CORNER WEIGHTS ARE NOT AFFECTED.                                                                                                                                                                                                                                                                              |
|                                                                                                                                                                                                                                                                                                                                                                                                                                             | 146 LBS (104 LBS)                                                                                                                                                                                                                                                                                                                                                                                                                                           |
|                                                                                                                                                                                                                                                                                                                                                                                                                                             |                                                                                                                                                                                                                                                                                                                                                                                                                                                             |