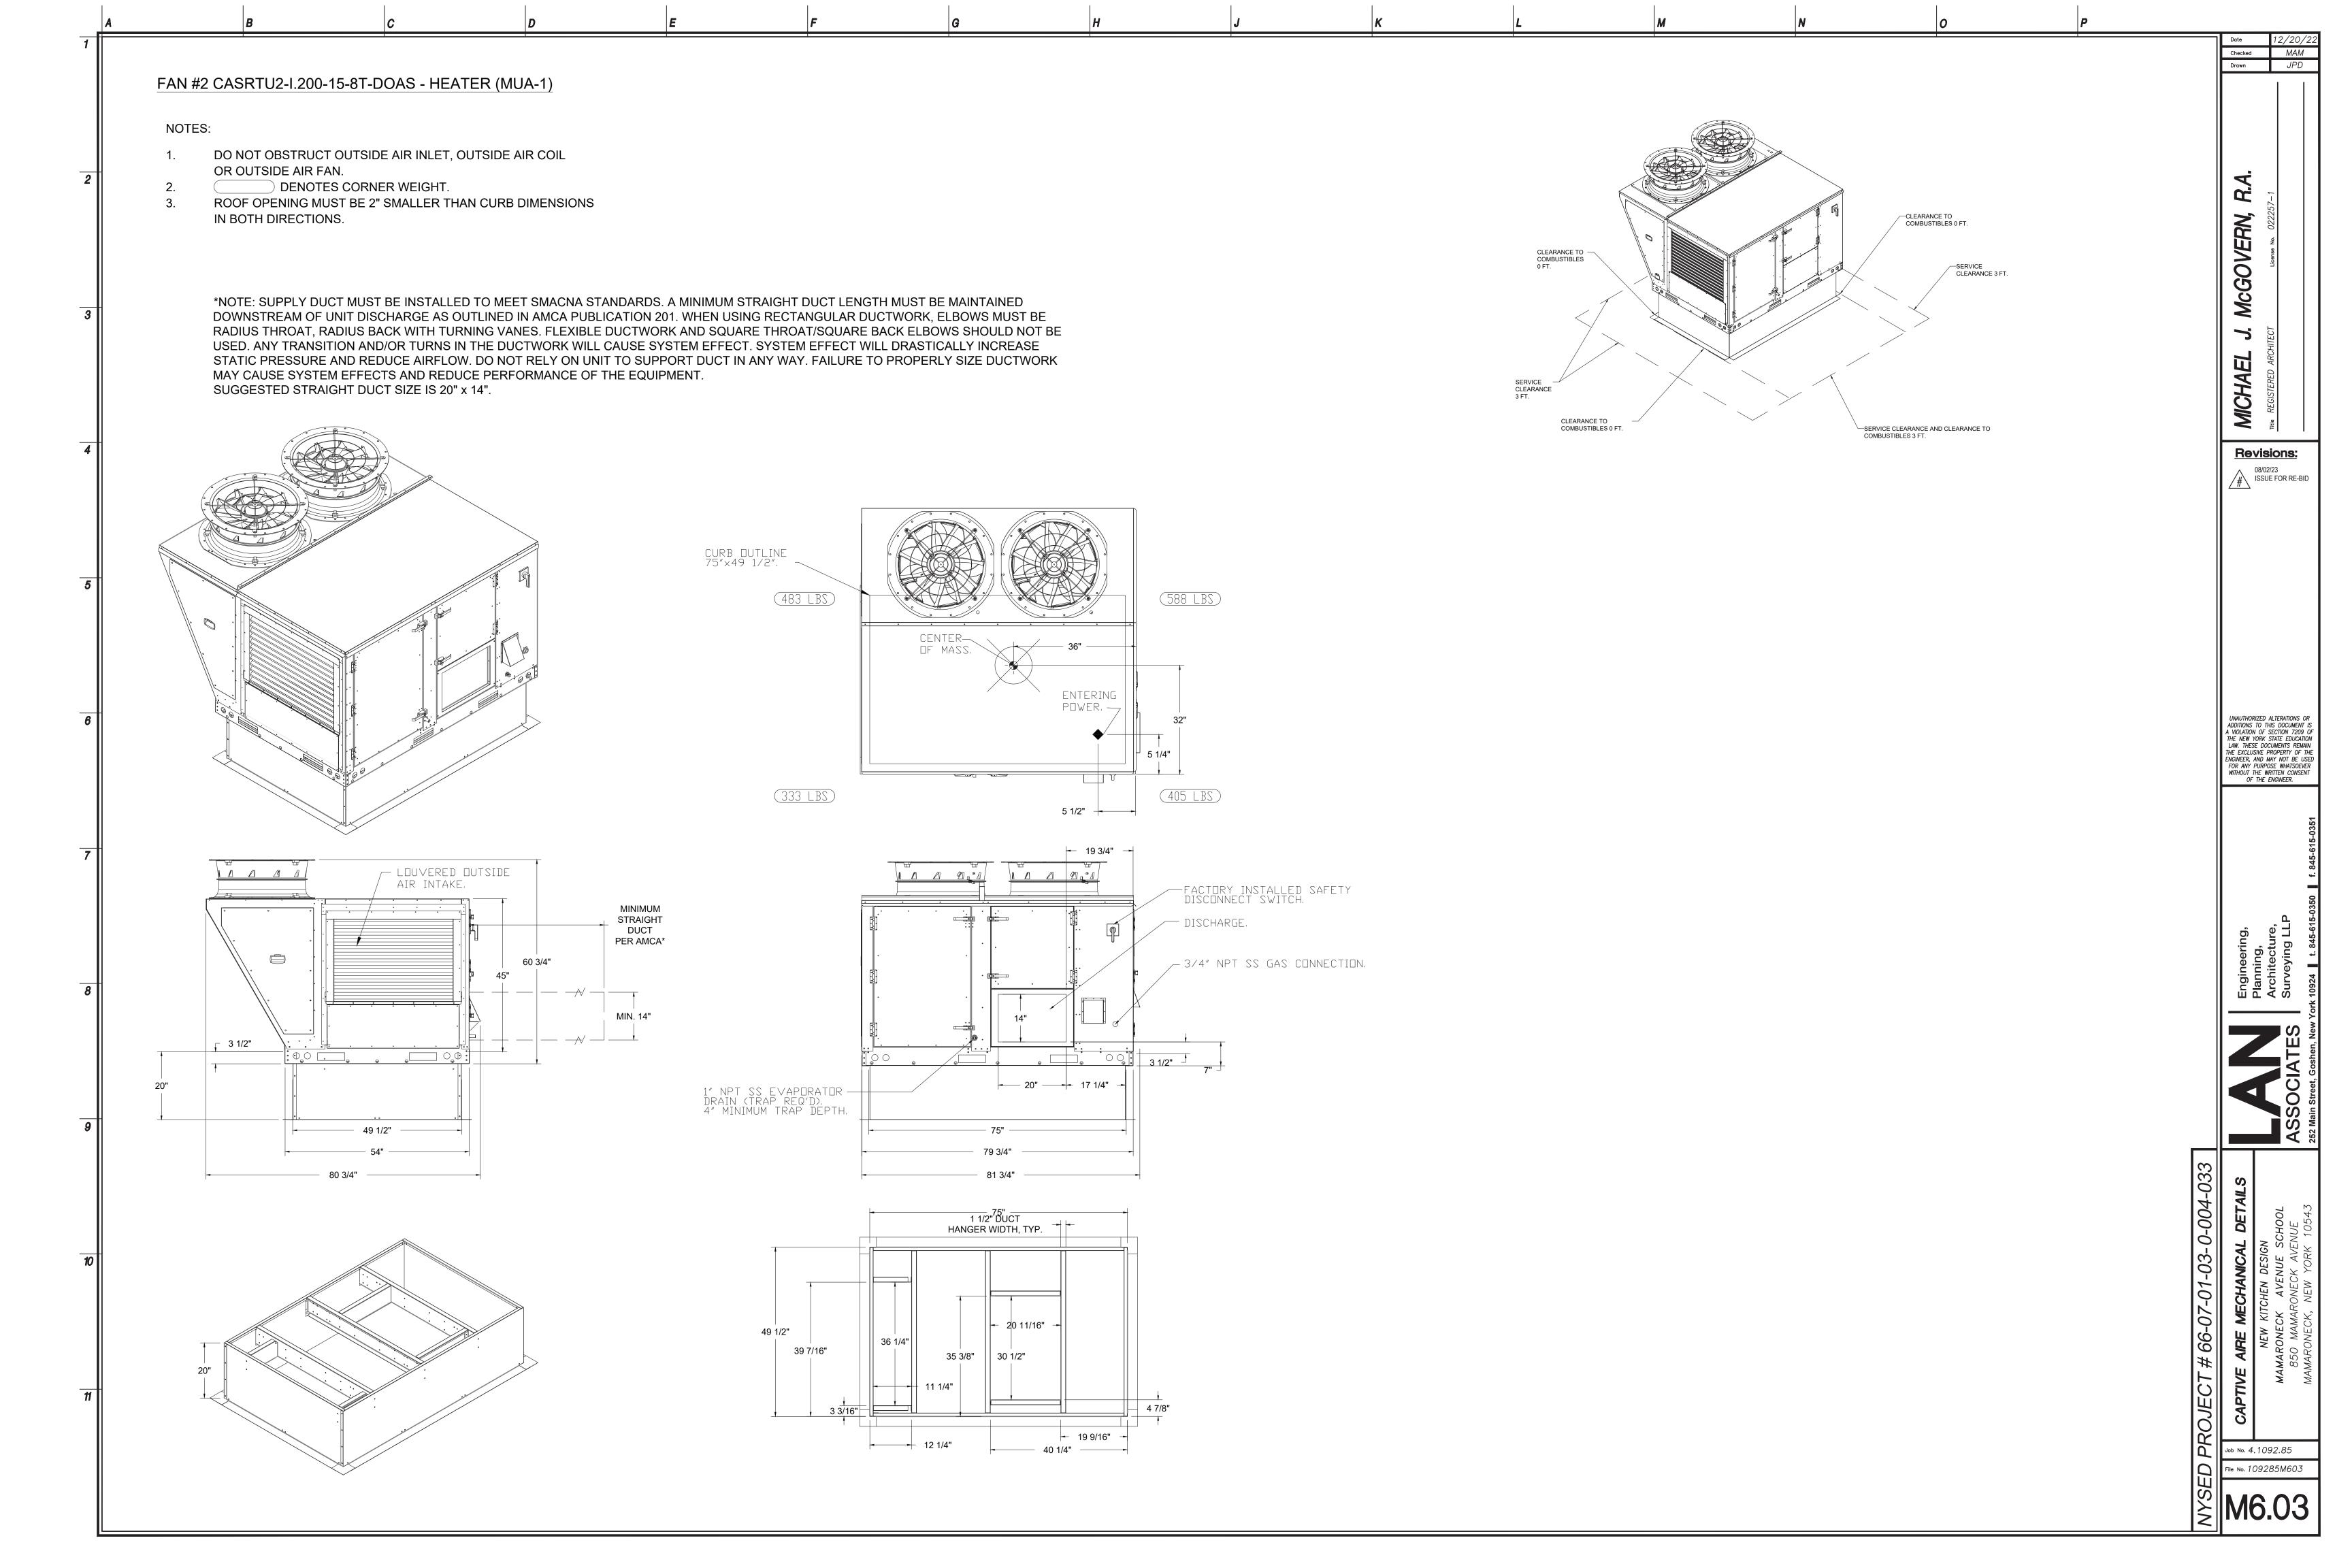

| THAUST FAN INFORMATION - JOB#5699819                                                                                                                                                                                                                                                                                                                                                                                                        | WEIGHT                                                                                                                                                                                                                                                                                                                                                                                                                                                      |
|---------------------------------------------------------------------------------------------------------------------------------------------------------------------------------------------------------------------------------------------------------------------------------------------------------------------------------------------------------------------------------------------------------------------------------------------|-------------------------------------------------------------------------------------------------------------------------------------------------------------------------------------------------------------------------------------------------------------------------------------------------------------------------------------------------------------------------------------------------------------------------------------------------------------|
| NIT TAG QTY FAN UNIT MODEL # MANUFACTURER CFM ESP RPM MOTOR ENCL HP BHP PHASE VOLT FLA DISCHARGE VELOCITY                                                                                                                                                                                                                                                                                                                                   | WEIGHT (LBS) SONES NOTES                                                                                                                                                                                                                                                                                                                                                                                                                                    |
| 1 KEF-1 1 USBI18DD-RM CAPTIVEAIRE 2600 1.500 1222 ODP,PREMIUM 1.500 1.0560 3 208 6.6 1333 FPM                                                                                                                                                                                                                                                                                                                                               | 416 17.8 15                                                                                                                                                                                                                                                                                                                                                                                                                                                 |
| 00AS/RTU_FAN_SCHEDULE - J0B#5699819 FAN INFORMATION FAN   MAX   MAX   CUTODS                                                                                                                                                                                                                                                                                                                                                                | COOLING INFORMATION REHEAT INFORMATION GAS HEAT INFORMATION  IDE AIR LEAVING AIR CAPACITY DISCHARGE CAPACITY MOISTURE GAS INDICTOR TEMP NOTES                                                                                                                                                                                                                                                                                                               |
| FAN UNIT NO TAG QTY DOAS/RTU MODEL # MANUFACTURER BLOWER RETURN AIR CFM OUTSIDE AIR CFM CFM (LBS) ESP HP PHASE VOLT MCA MOCP OUTSIDE DB                                                                                                                                                                                                                                                                                                     | IEER ISMRE REMOVAL TAGE BY                                                                                                                                                                                                                                                                                                                                                                                              |
| 2 MUA-1 1 CASRTU2-I.200-15-8T-DOAS CAPTIVEAIRE 15P-2 0 2175 2175 1808 0.500 2.00 3 208 37.1A 40A 81.0°F                                                                                                                                                                                                                                                                                                                                     | 76.1°F 63.7°F 63.3°F 63.1°F 102.0 MBH 40.7 MBH 20.2 9.8 90.0°F 71.5°F 63.3 MBH 0.2 MBH 55.4 LBS/HR NATURAL 186433 151011 58°F 1,2,3,4,5,6,7,8,9,10,11,12,13,14,15                                                                                                                                                                                                                                                                                           |
| MINA-1   1   CASRIUZ-L200-IS-8 I-DOGAS   CAPITY-BAIRE   18P-2   0   2176   2176   1898   0.800   2.00   3   288   37.1A   40A   81.0°F                                                                                                                                                                                                                                                                                                      |                                                                                                                                                                                                                                                                                                                                                                                                                                                             |
| S YEAR ENTIRE UNIT PARTS WARRANTY, 10 YEAR ENTIRE UNIT PARTS WARRANTY WITH REMOTE MONITORING AND CAPTIVEAURE SERVICE CONTRACT, 25 YEAR STAINLESS STEEL FURNACE PARTS WARRANTY (SEE ADDITIONAL DETAILS)  CURB ASSEMBLIES  NO ON FAN TAG WEIGHT ITEM SIZE  1 #1 KEF-1 25 LBS RAIL 4.000"W X 48.000"L X 10.000"H ALONG WIDTH, RIGHT COMES AS A SET OF 2.  2 #2 MUA-1 111 LBS CURB 49.500"W X 75.000"L X 20.000"H ALONG WIDTH, RIGHT INSULATED. | 42 16"  28 3/8"  *INLET NOTES.  7.25" 2" DRAIN.  4. 20"  18 1/4" 12 3/4" 31 7.88"  SIDE VIEW  (6) ISOLATORS = USBI18 THRU 36.  FRONT VIEW  SUPPORT RAILS.                                                                                                                                                                                                                                                                                                   |
|                                                                                                                                                                                                                                                                                                                                                                                                                                             | * INLET/OUTLET NOTES: LENGTH OF THE STRAIGHT DUCT ON THE INLET AND OUTLET TO BE 3 TIMES  THE EQUIVALENT DUCT DIAMETER BEFORE CONNECTING TO ANY FITTINGS SUCH AS ELBOWS TO AVOID SYSTEM EFFECT.  WORMAL TEMPERATURE TEST DIRECT DRIVE EXHAUST FAN MUST OPERATE CONTINUOUSLY WHILE EXHAUSTING AIR AT 350°F (176°C) UNTIL ALL FAN PARTS HAVE REACHED THERMAL EQUILIBRIUM, AND WITHOUT ANY DETERIORATING EFFECTS TO THE FAN WHICH WOULD CAUSE UNSAFE OPERATION. |
|                                                                                                                                                                                                                                                                                                                                                                                                                                             | UNIT PLAN VIEW CORNER WEIGHTS:  92 LBS  CORNER WEIGHTS ARE CALCULATED BASED ON VERTICAL DISCHARGE. SUPPORT DUCT PROPERLY BEFORE FAN TO ENSURE CORNER WEIGHTS ARE NOT AFFECTED.                                                                                                                                                                                                                                                                              |
|                                                                                                                                                                                                                                                                                                                                                                                                                                             | 146 LBS (104 LBS)                                                                                                                                                                                                                                                                                                                                                                                                                                           |
|                                                                                                                                                                                                                                                                                                                                                                                                                                             |                                                                                                                                                                                                                                                                                                                                                                                                                                                             |