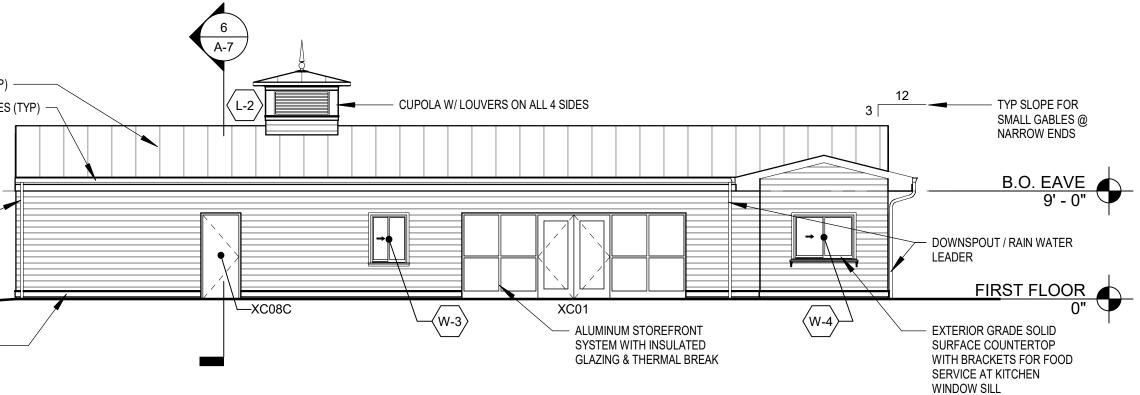

FIBER CEMENT TRIM & WATER TABLE @ BOTTOM OF WALL (TYP) ------

METAL STANDING SEAM ROOF (TYP) -GUTTERS & DOWNSPOUTS @ EAVES (TYP)

## 2 CLUBHOUSE BUILDING ELEVATION - NORTH