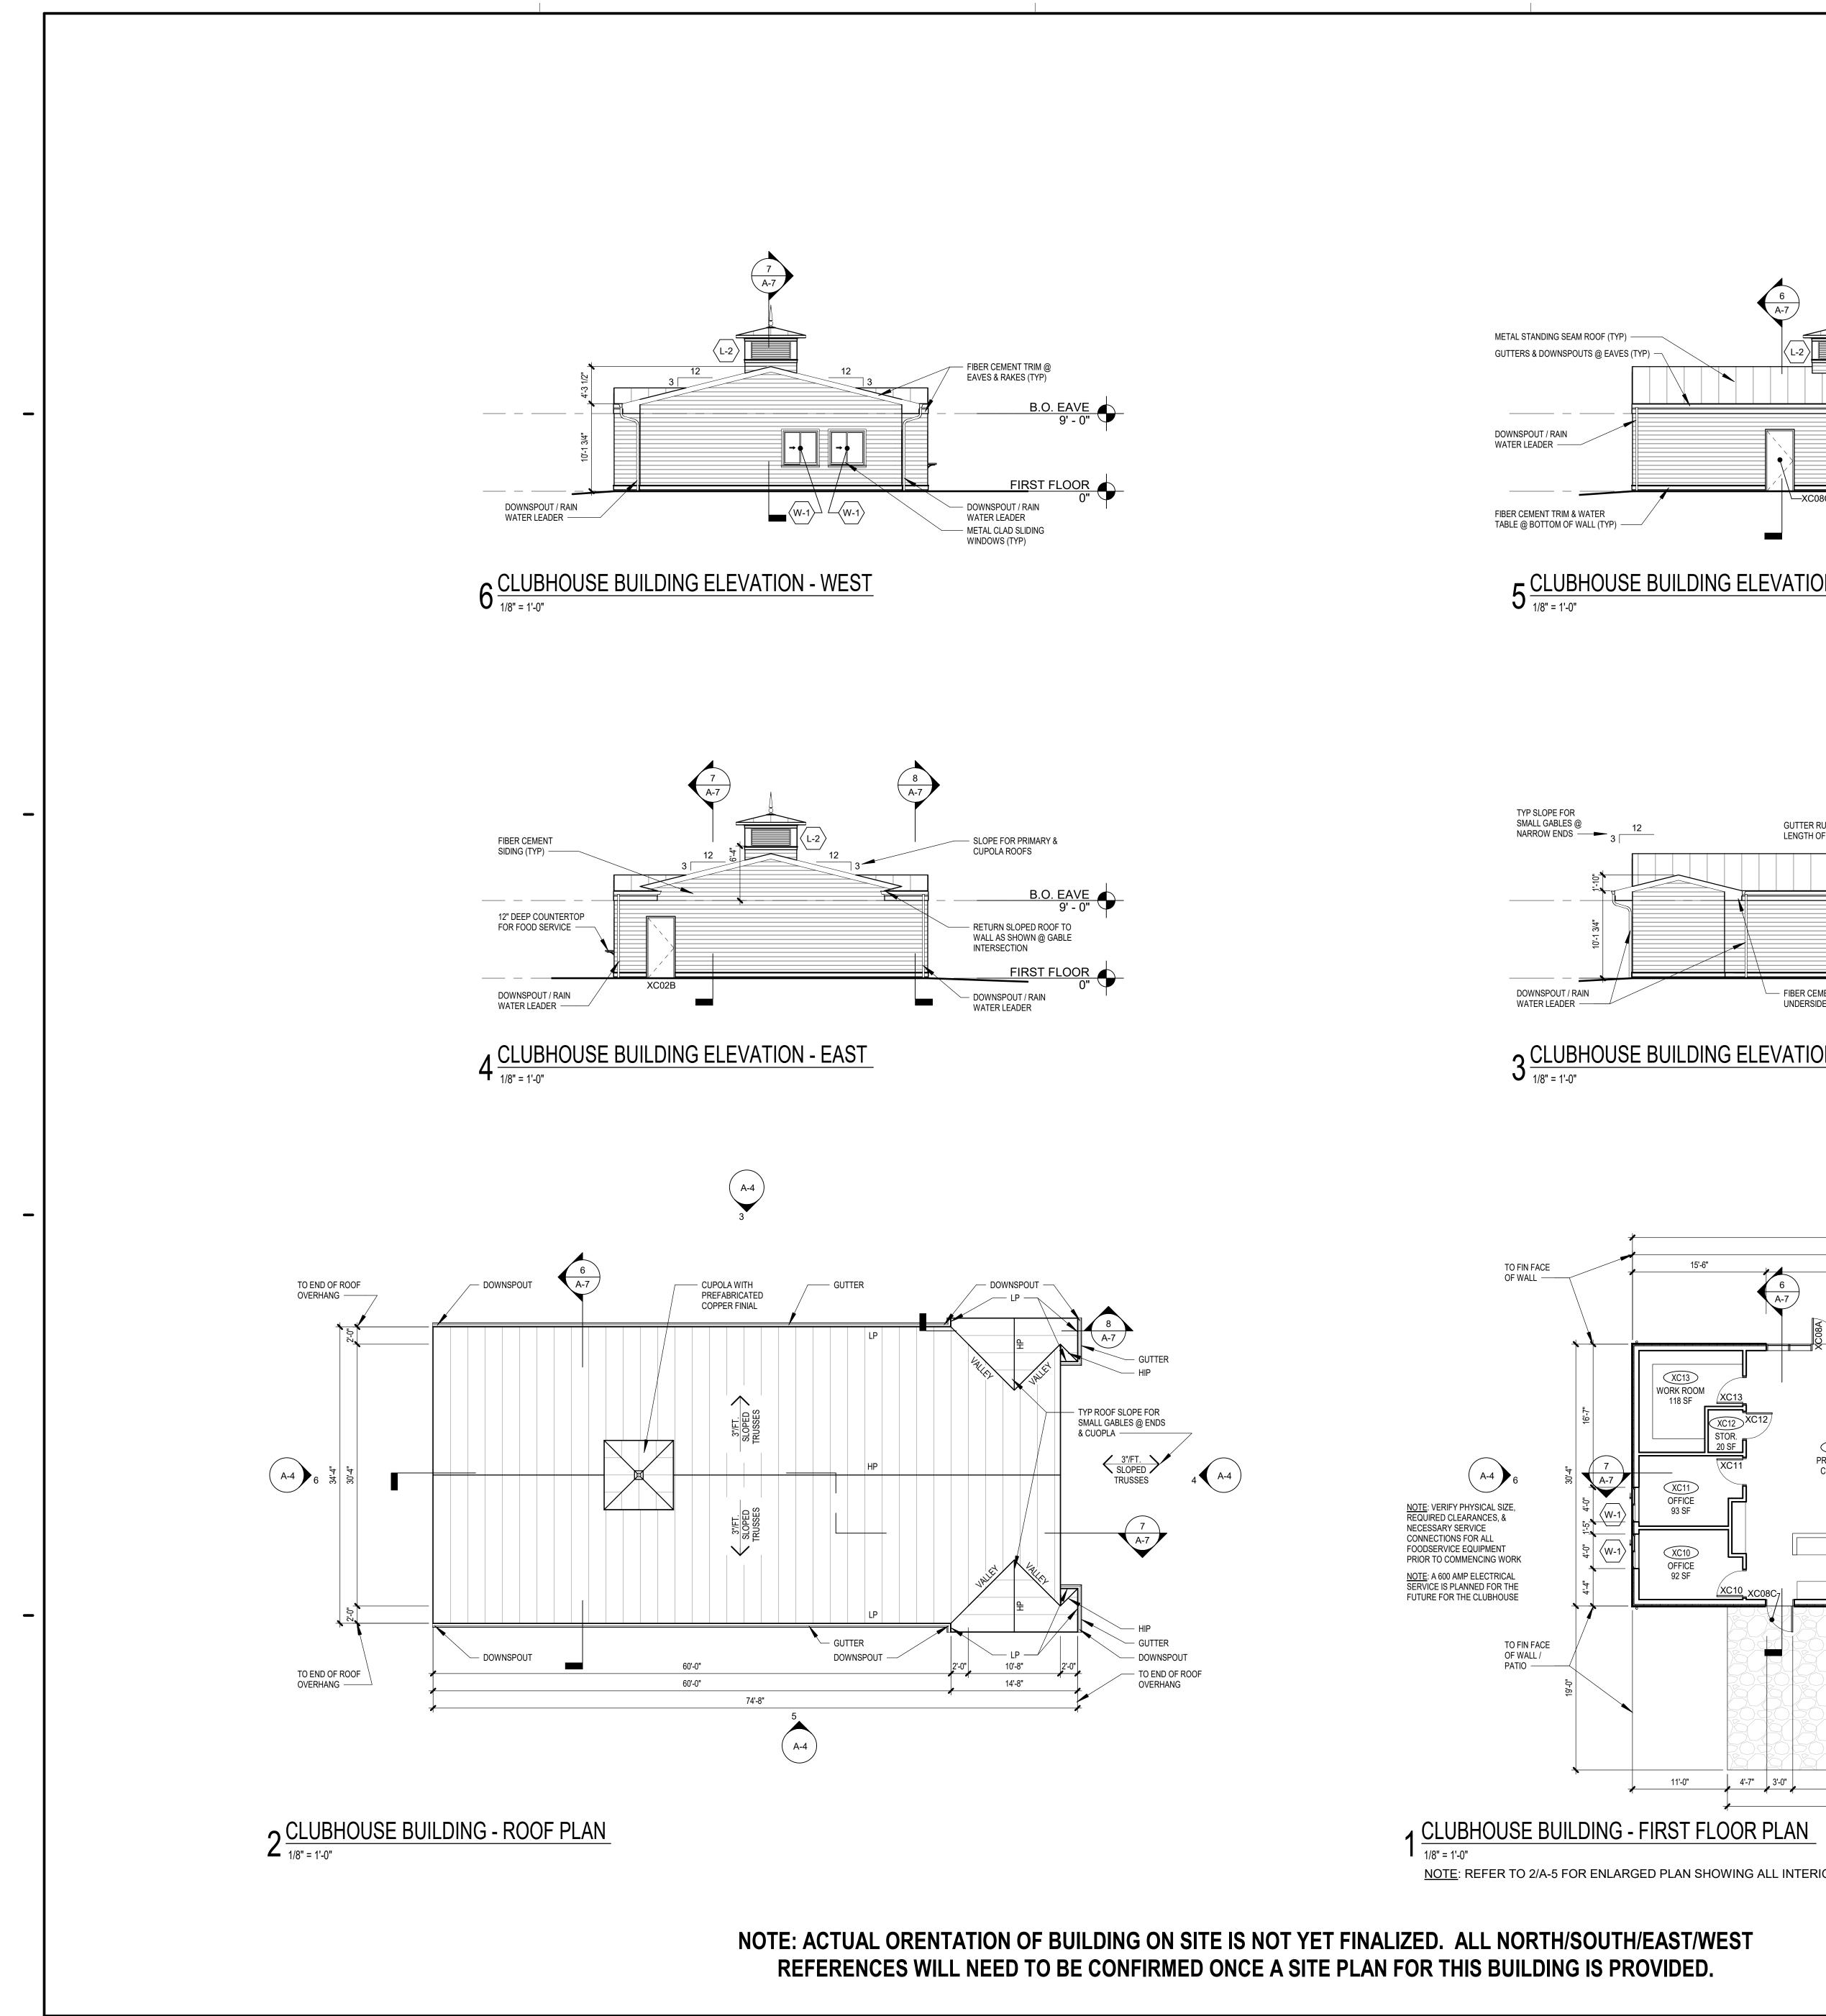

FIBER CEMENT TRIM & WATER TABLE @ BOTTOM OF WALL (TYP) ------

METAL STANDING SEAM ROOF (TYP) -GUTTERS & DOWNSPOUTS @ EAVES (TYP)

## NOTE: THE CLUBHOUSE BUILDING SHALL BE **CONSIDERED AREA C IN THIS DOCUMENT SET**

## 2 CLUBHOUSE BUILDING ELEVATION - NORTH

# $5 \frac{\text{CLUBHOUSE BUILDING ELEVATION - SOUTH}}{1/8" = 1'-0"}$

# **RW Monster Golf** Multiple Accessory **Structures**

**84 CHALET ROAD** KIAMESHA LAKE, NY 12751

© 2019 JCJ Architecture

CONSULTANTS:

|           | NOTRUCTION<br>NOTRUCTION<br>CONSTRUCTION |
|-----------|------------------------------------------|
| P.I.C.    | L.D                                      |
| P.M.      | P.A                                      |
| ISSUE     | AUGUST 16, 2019                          |
| JOB       | H18064.00 PHASE 14                       |
| DRAWN     | BMS                                      |
| SCALE     | 1/8" = 1'-0"                             |
|           |                                          |
| CLUBHOUSE |                                          |

**BUILDING PLANS &** 

EXTERIOR

A-4

ELEVATIONS