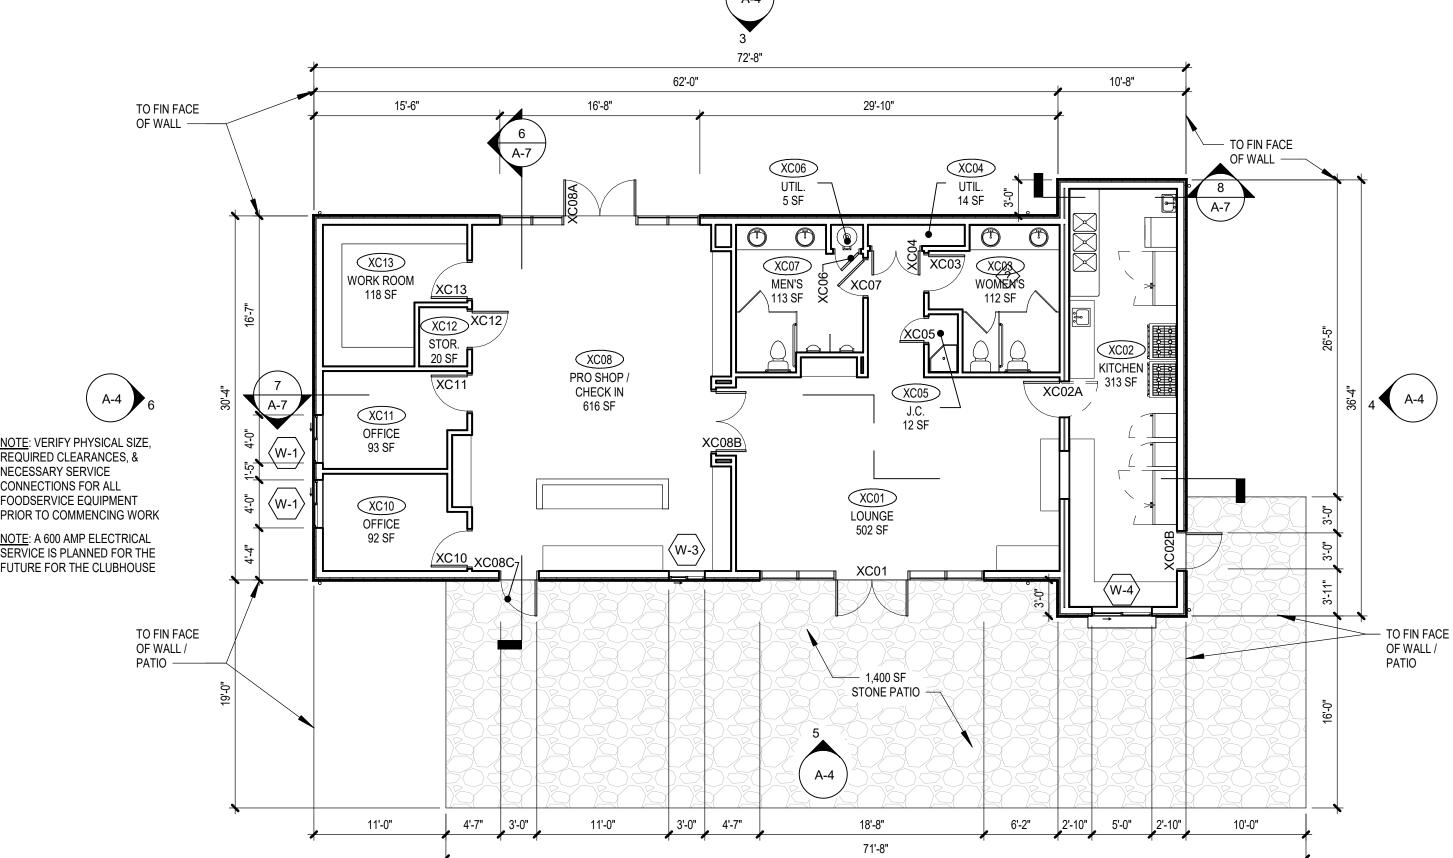

## NOTE: THE CLUBHOUSE BUILDING SHALL BE **CONSIDERED AREA C IN THIS DOCUMENT SET**

# **RW Monster Golf** Multiple Accessory **Structures**

**84 CHALET ROAD** KIAMESHA LAKE, NY 12751

© 2019 JCJ Architecture

CONSULTANTS:

|           | NOTRUCTION<br>NOTRUCTION<br>CONSTRUCTION |
|-----------|------------------------------------------|
| P.I.C.    | L.D                                      |
| P.M.      | P.A                                      |
| ISSUE     | AUGUST 16, 2019                          |
| JOB       | H18064.00 PHASE 14                       |
| DRAWN     | BMS                                      |
| SCALE     | 1/8" = 1'-0"                             |
|           |                                          |
| CLUBHOUSE |                                          |

**BUILDING PLANS &** 

EXTERIOR

A-4

ELEVATIONS