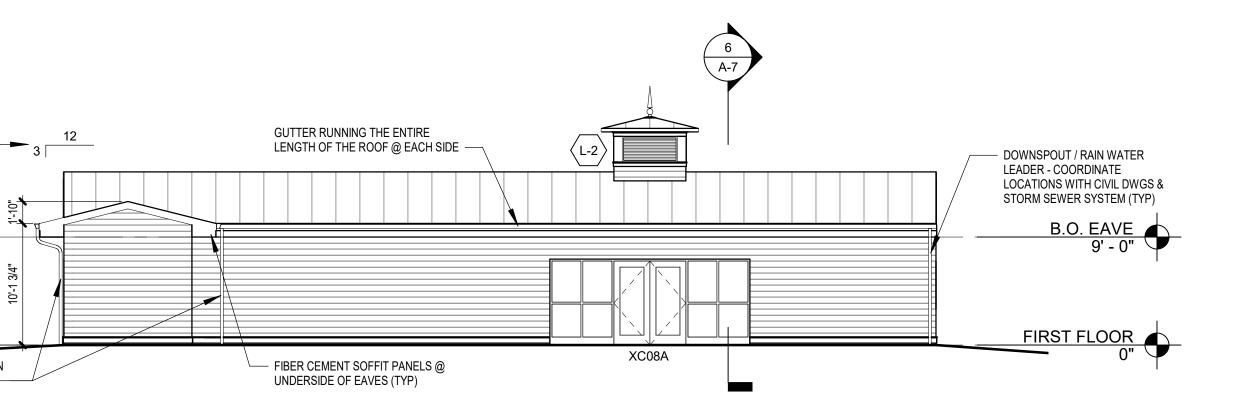

FIBER CEMENT TRIM & WATER TABLE @ BOTTOM OF WALL (TYP) ------

METAL STANDING SEAM ROOF (TYP) -GUTTERS & DOWNSPOUTS @ EAVES (TYP)

## 2 CLUBHOUSE BUILDING ELEVATION - NORTH

# $5 \frac{\text{CLUBHOUSE BUILDING ELEVATION - SOUTH}}{1/8" = 1'-0"}$