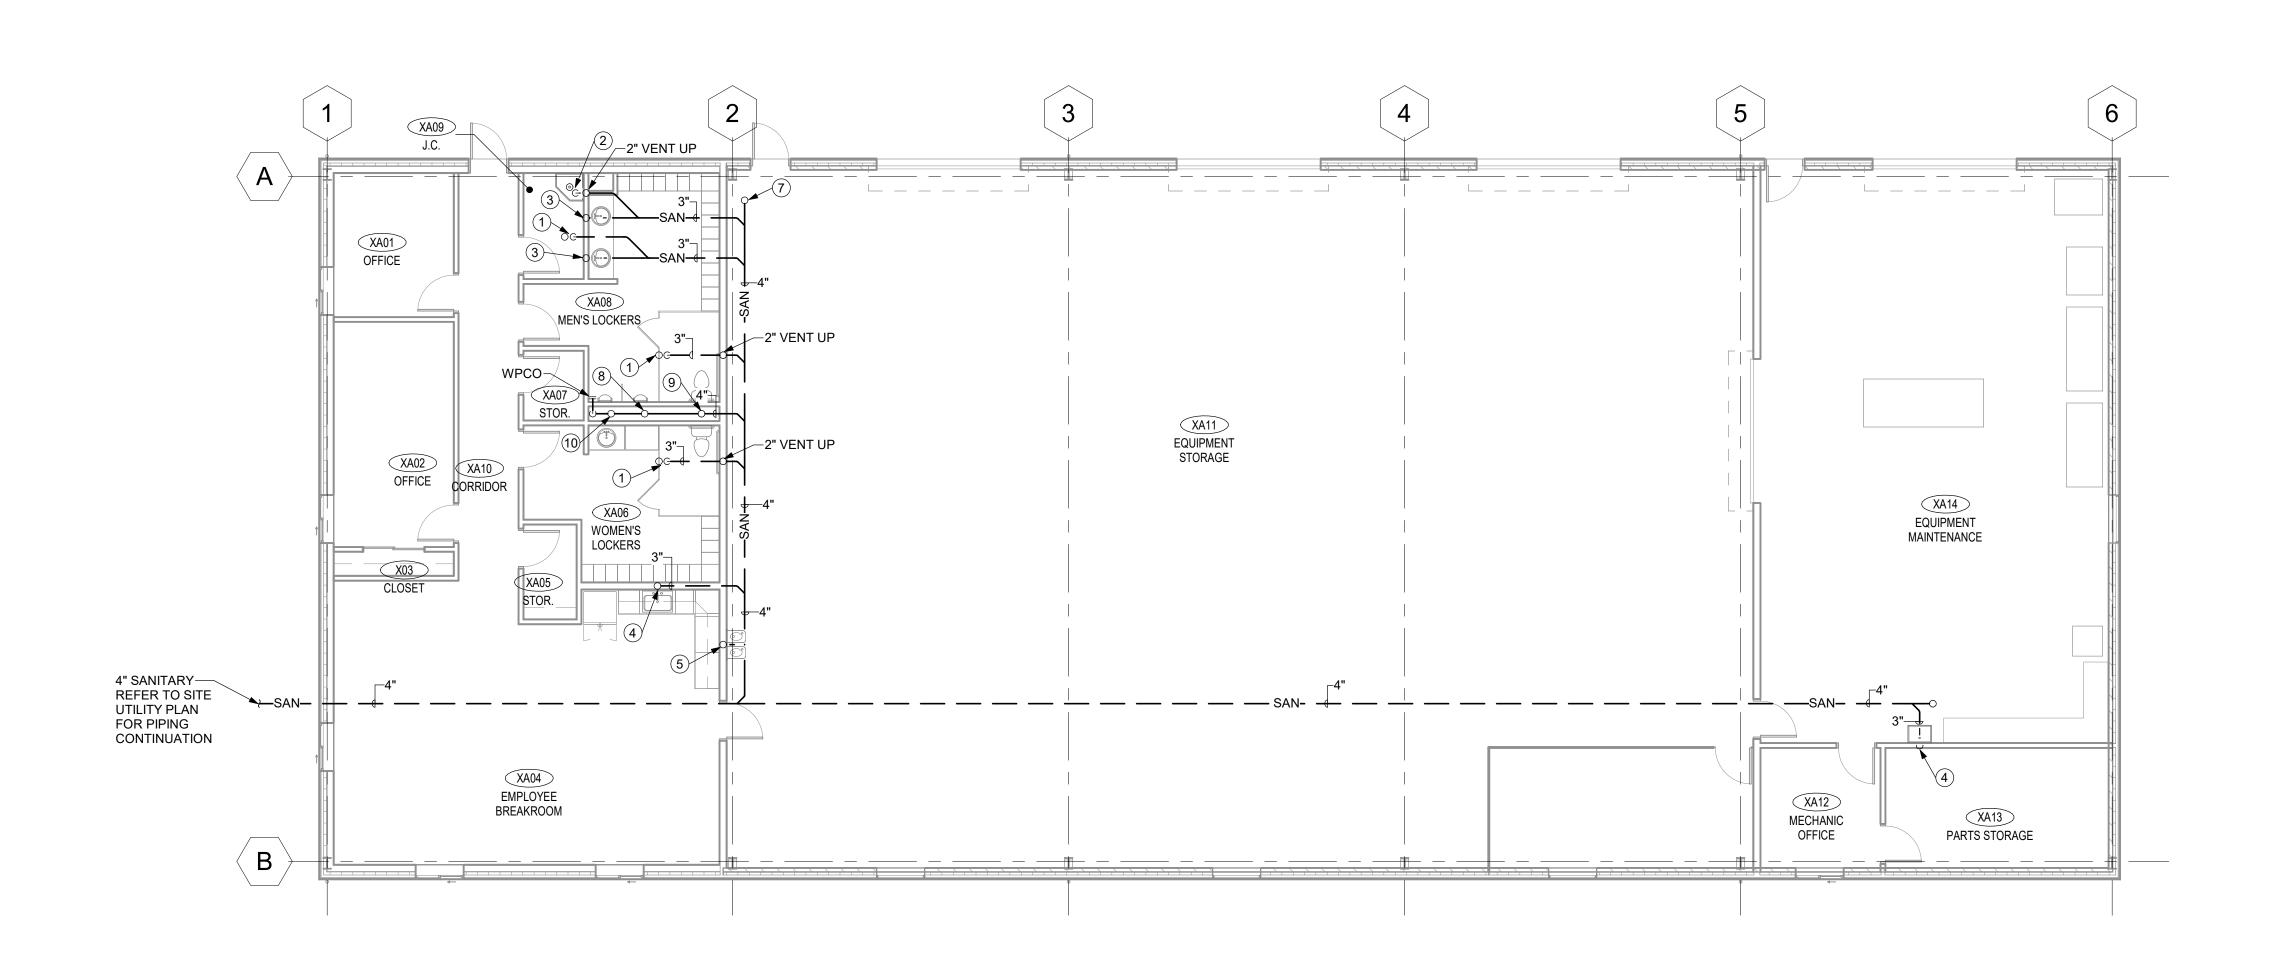

## 6" COMBINATION DOMESTIC AND FIRE PROTECTION WATER SERVICE REFER TO SITE UTILITY DRAWING FOR PIPING CONTINUATION XA01 OFFICE XA08 MEN'S LOCKERS XA11 EQUIPMENT STORAGE XA02 OFFICE XA14 EQUIPMENT MAINTENANCE X03 CLOSET XA05 \_\_ STOR. XA04 EMPLOYEE BREAKROOM 1/2"<sup>\_</sup> 1/2"<sup>\_</sup> SK-XA12 MECHANIC OFFICE XA13 PARTS STORAGE

MAINTENANCE BUILDING - FIRST FLOOR PLAN - PLUMBING

 $2^{\frac{\text{MAINTENANCE BUILDING - UNDERSLAB PLAN - PLUMBING}}{1/8" = 1'-0"}$ 

## P-111 DRAWING NOTES

- 1 3" SANITARY FROM FLOOR DRAIN ABOVE.
- 2 3" SANITARY FROM MOP BASIN ABOVE.
- 3 3" SANITARY FROM LAVATORY ABOVE. 4 3" SANITARY FROM SINK ABOVE.
- 5 3" SANITARY FROM ELECTRIC WATER COOLER ABOVE.
- 7 4" SANITARY UP TO DECK PLATE CLEANOUT (DPCO) ABOVE. 8 3" SANITARY FROM URINAL.
- 9 4" SANITARY DOWN, 2" VENT UP.
- 10 4" SANITARY FROM LAVATORY AND URINAL. 11 3" VENT UP THROUGH ROOF.