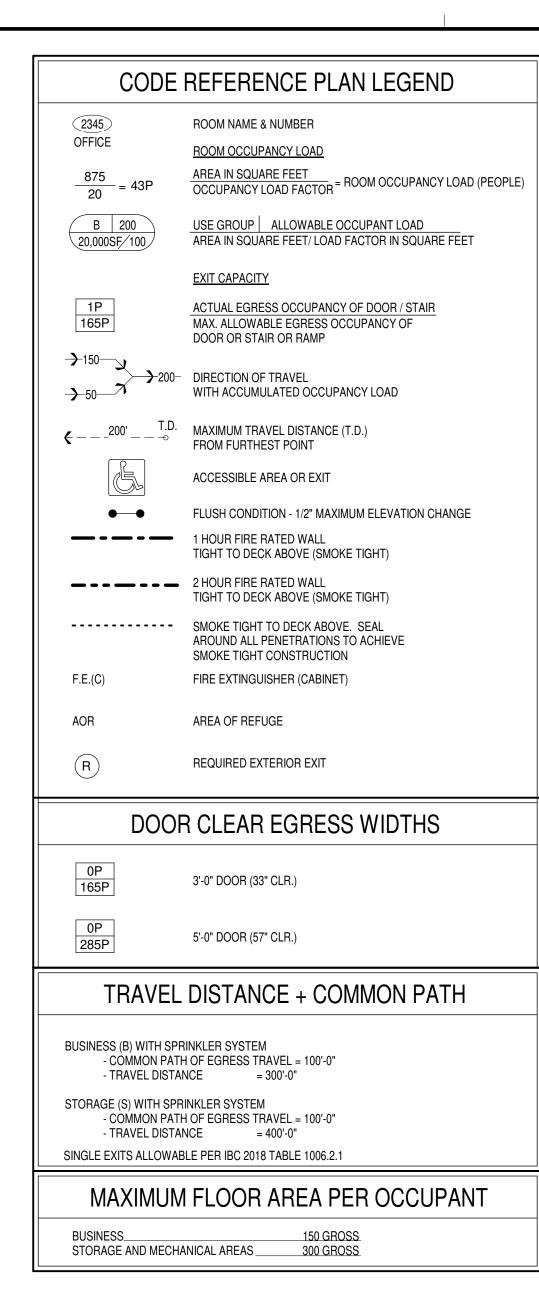

## CODE INFORMATION TOTAL FACILITY

| DATE OF ORIGINAL CONSTRUCTION                                                                                                                           | 2021-22 (PROJEC                |
|---------------------------------------------------------------------------------------------------------------------------------------------------------|--------------------------------|
| CODES TO WHICH THIS PROJECT WAS DESIGNED                                                                                                                |                                |
| STATE BUILDING CODE - STATE OF NY                                                                                                                       | D/                             |
| INTERNATIONAL BUILDING CODE                                                                                                                             |                                |
|                                                                                                                                                         |                                |
| INTERNATIONAL PLUMBING CODE<br>INTERNATIONAL ENERGY CONSERVATION CODE<br>INTERNATIONAL ELECTRICAL CODE                                                  |                                |
| NFPA 70                                                                                                                                                 |                                |
| O.S.H.A.TITLE 29 / LABOR ACCESSIBILITY ICC / ANSI A117.1                                                                                                |                                |
| GROUP CLASSIFICATION (CHAPTER 3)                                                                                                                        |                                |
| PRIMARY INCIDENTAL                                                                                                                                      | STORAG                         |
| CONSTRUCTION TYPE (CHAPTER 6)                                                                                                                           |                                |
|                                                                                                                                                         | IIE                            |
| FIRE-RESISTANCE RATED REQUIREMENTS                                                                                                                      |                                |
| FOR BUILDING ELEMENTS (TABLE 601)                                                                                                                       | TYF                            |
| 1. STRUCTURAL FRAME: INCLUDING COLUMNS, GIRDERS, TRUSSES 2. BEARING WALLS                                                                               | 0 H                            |
| (INTERIOR)                                                                                                                                              | 0 H<br>0 H                     |
| 3. NONBEARING WALLS AND PARTITIONS (EXTERIOR)<br>4. NONBEARING WALLS AND PARTITIONS (INTERIOR)                                                          | TABLE                          |
| <ul> <li>5. FLOOR CONSTRUCTION (INCLUDING SUPPORTING BEAMS AND JOISTS)</li> <li>6. ROOF CONSTRUCTION (INCLUDING SUPPORTING BEAMS AND JOISTS)</li> </ul> | 0 H                            |
|                                                                                                                                                         | V⊓                             |
| BUILDING HEIGHT (CHAPTER 5)<br>MIXED USE, NON-SEPARATED OCCUPANCIES                                                                                     | 0.0755                         |
| ALLOWABLE HEIGHT (STORY/FEET)                                                                                                                           | 2 STORIES/ 55<br>3 STORIES/ 75 |
| ACTUAL HEIGHT (STORY/FEET)                                                                                                                              | 1 STORIES/ 22                  |
| BUILDING AREA (CHAPTER 5)                                                                                                                               |                                |
| ALLOWABLE AREA (SQ. FT.)                                                                                                                                | 70,000 SC                      |
| ACTUAL AREA (SQ. FT.)                                                                                                                                   | 9,000 SC                       |
| TOTAL BUILDING                                                                                                                                          | 9,000 SC                       |
| SPRINKLER PROTECTION                                                                                                                                    |                                |
| ENTIRE FACILITY                                                                                                                                         |                                |
| FULL SUPPRESSION SYSTEM         NOTIFICATION/ALARMS         DETECTION                                                                                   | 1<br>1                         |
| MODIFICATIONS                                                                                                                                           |                                |
|                                                                                                                                                         | #                              |
| ACCESSIBLE BUILDING                                                                                                                                     |                                |
| DESIGNATED                                                                                                                                              |                                |
| THRESHOLD BUILDING CONDITIONS                                                                                                                           |                                |
| OCCUPANCY LOAD                                                                                                                                          |                                |
| OCCUPANT LOAD FIRST FLOOR                                                                                                                               |                                |
| OCCUPANT LOAD TOTAL FACILITY                                                                                                                            |                                |
| EXIT CAPACITY FIRST FLOOR                                                                                                                               |                                |
| EXIT CAPACITY TOTAL FACILITY                                                                                                                            |                                |
| MINIMUM PLUMBING FIXTURE COUNT (IPC CHAPT                                                                                                               |                                |
| (FOR EACH TYPE OF OCCUPANCY IN EACH SEPARATE BUILDING OR ENTIRE I<br>STORAGE (S)                                                                        | FACILITY)<br>REQUIRED PROV     |
| W/C FEMALE                                                                                                                                              |                                |
| W/C MALE                                                                                                                                                |                                |
| DRINKING FOUNTAINS                                                                                                                                      | <u> </u>                       |
| BUSINESS (B)                                                                                                                                            | REQUIRED PRO                   |
| W/C FEMALE                                                                                                                                              | <u> </u>                       |
| LAVATORIES                                                                                                                                              | 1                              |
| SERVICE SINKS                                                                                                                                           | <u> </u>                       |
| TOTAL FACILITY<br>W/C FEMALE                                                                                                                            | REQUIRED PROV                  |
| W/C MALE LAVATORIES                                                                                                                                     | 2                              |
| DRINKING FOUNTAINS                                                                                                                                      | 2                              |