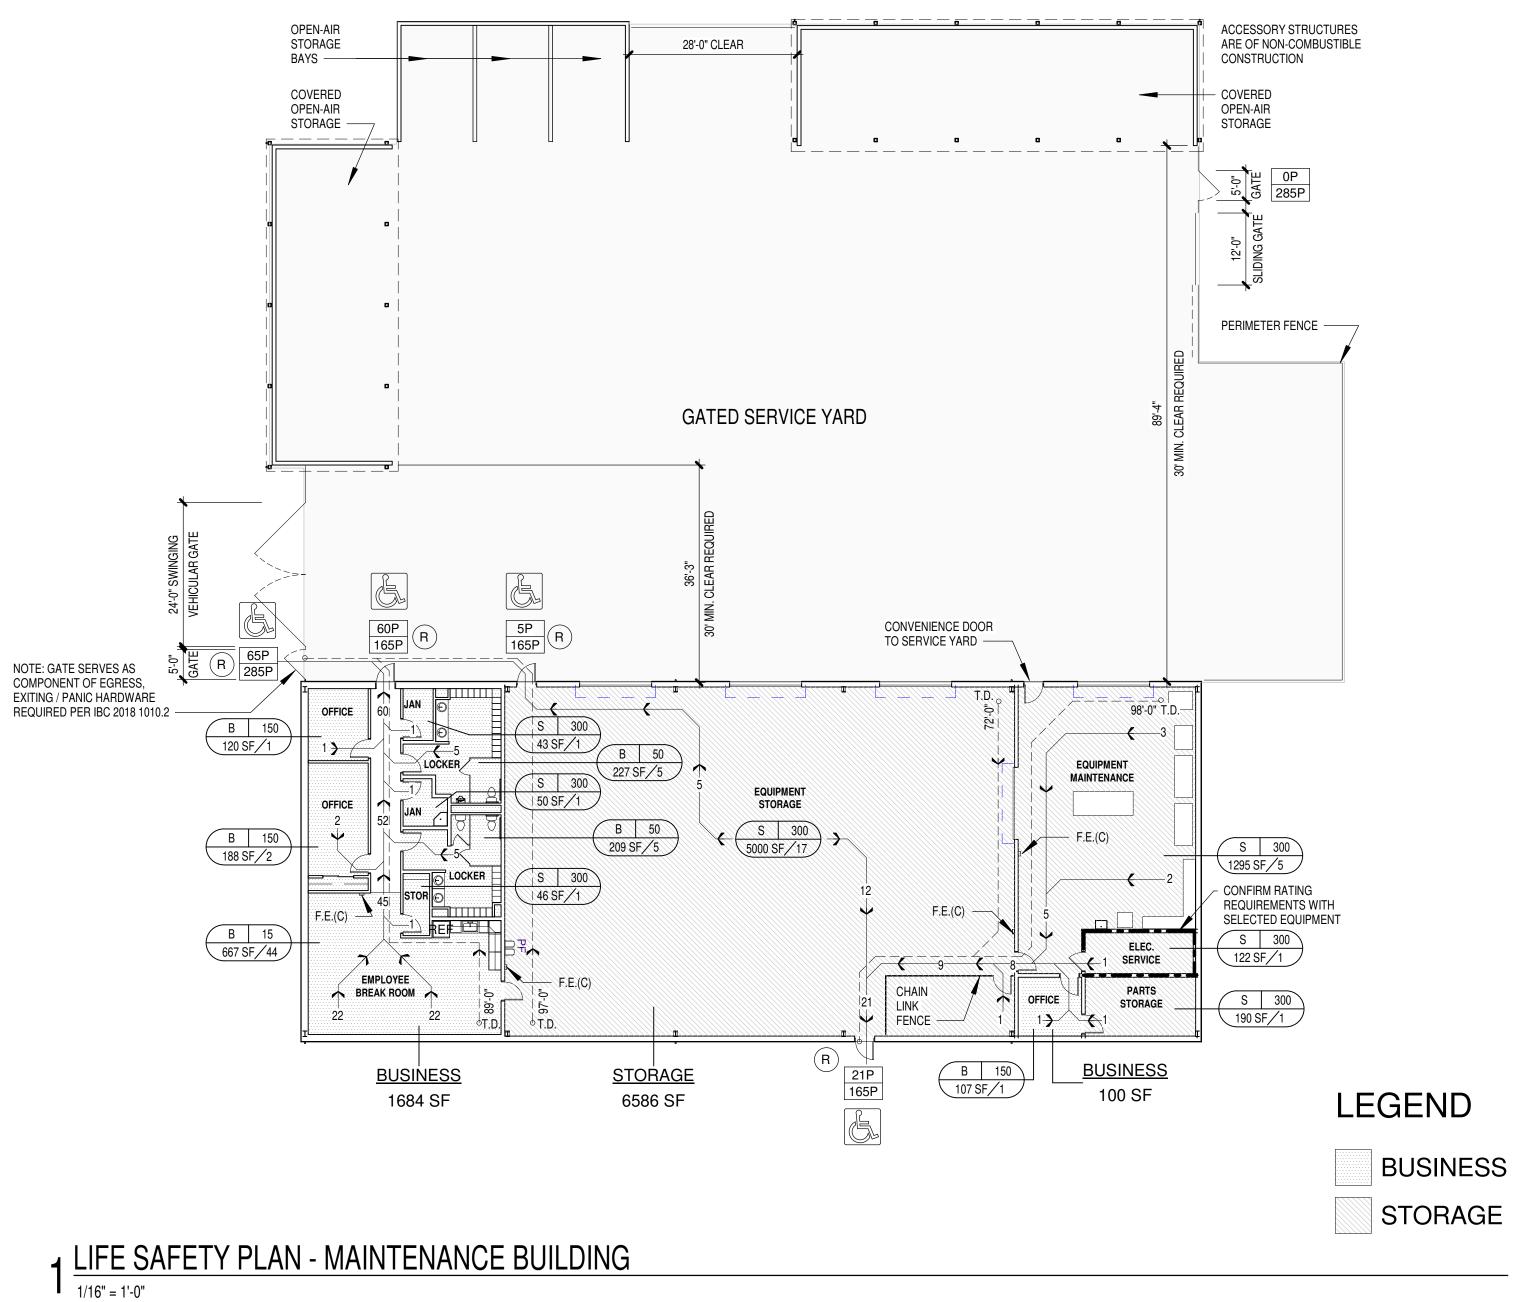

## CODE INFORMATION TOTAL FACILITY

| DATE OF ORIGINAL CONSTRUCTION                                                                                                                           | 2021-22 (PROJEC                |
|---------------------------------------------------------------------------------------------------------------------------------------------------------|--------------------------------|
| CODES TO WHICH THIS PROJECT WAS DESIGNED                                                                                                                |                                |
| STATE BUILDING CODE - STATE OF NY                                                                                                                       | D/                             |
| INTERNATIONAL BUILDING CODE                                                                                                                             |                                |
|                                                                                                                                                         |                                |
| INTERNATIONAL PLUMBING CODE<br>INTERNATIONAL ENERGY CONSERVATION CODE<br>INTERNATIONAL ELECTRICAL CODE                                                  |                                |
| NFPA 70                                                                                                                                                 |                                |
| O.S.H.A.TITLE 29 / LABOR ACCESSIBILITY ICC / ANSI A117.1                                                                                                |                                |
| GROUP CLASSIFICATION (CHAPTER 3)                                                                                                                        |                                |
| PRIMARY INCIDENTAL                                                                                                                                      | STORAG                         |
| CONSTRUCTION TYPE (CHAPTER 6)                                                                                                                           |                                |
|                                                                                                                                                         | IIE                            |
| FIRE-RESISTANCE RATED REQUIREMENTS                                                                                                                      |                                |
| FOR BUILDING ELEMENTS (TABLE 601)                                                                                                                       | TYF                            |
| 1. STRUCTURAL FRAME: INCLUDING COLUMNS, GIRDERS, TRUSSES 2. BEARING WALLS                                                                               | 0 H                            |
| (INTERIOR)                                                                                                                                              | 0 H<br>0 H                     |
| 3. NONBEARING WALLS AND PARTITIONS (EXTERIOR)<br>4. NONBEARING WALLS AND PARTITIONS (INTERIOR)                                                          | TABLE                          |
| <ul> <li>5. FLOOR CONSTRUCTION (INCLUDING SUPPORTING BEAMS AND JOISTS)</li> <li>6. ROOF CONSTRUCTION (INCLUDING SUPPORTING BEAMS AND JOISTS)</li> </ul> | 0 H                            |
|                                                                                                                                                         | V⊓                             |
| BUILDING HEIGHT (CHAPTER 5)<br>MIXED USE, NON-SEPARATED OCCUPANCIES                                                                                     | 0.0755                         |
| ALLOWABLE HEIGHT (STORY/FEET)                                                                                                                           | 2 STORIES/ 55<br>3 STORIES/ 75 |
| ACTUAL HEIGHT (STORY/FEET)                                                                                                                              | 1 STORIES/ 22                  |
| BUILDING AREA (CHAPTER 5)                                                                                                                               |                                |
| ALLOWABLE AREA (SQ. FT.)                                                                                                                                | 70,000 SC                      |
| ACTUAL AREA (SQ. FT.)                                                                                                                                   | 9,000 SC                       |
| TOTAL BUILDING                                                                                                                                          | 9,000 SC                       |
| SPRINKLER PROTECTION                                                                                                                                    |                                |
| ENTIRE FACILITY                                                                                                                                         |                                |
| FULL SUPPRESSION SYSTEM         NOTIFICATION/ALARMS         DETECTION                                                                                   | 1<br>1                         |
| MODIFICATIONS                                                                                                                                           |                                |
|                                                                                                                                                         | #                              |
| ACCESSIBLE BUILDING                                                                                                                                     |                                |
| DESIGNATED                                                                                                                                              |                                |
| THRESHOLD BUILDING CONDITIONS                                                                                                                           |                                |
| OCCUPANCY LOAD                                                                                                                                          |                                |
| OCCUPANT LOAD FIRST FLOOR                                                                                                                               |                                |
| OCCUPANT LOAD TOTAL FACILITY                                                                                                                            |                                |
| EXIT CAPACITY FIRST FLOOR                                                                                                                               |                                |
| EXIT CAPACITY TOTAL FACILITY                                                                                                                            |                                |
| MINIMUM PLUMBING FIXTURE COUNT (IPC CHAPT                                                                                                               |                                |
| (FOR EACH TYPE OF OCCUPANCY IN EACH SEPARATE BUILDING OR ENTIRE I<br>STORAGE (S)                                                                        | FACILITY)<br>REQUIRED PROV     |
| W/C FEMALE                                                                                                                                              |                                |
| W/C MALE                                                                                                                                                |                                |
| DRINKING FOUNTAINS                                                                                                                                      | <u> </u>                       |
| BUSINESS (B)                                                                                                                                            | REQUIRED PRO                   |
| W/C FEMALE                                                                                                                                              | <u> </u>                       |
| LAVATORIES                                                                                                                                              | 1                              |
| SERVICE SINKS                                                                                                                                           | <u> </u>                       |
| TOTAL FACILITY<br>W/C FEMALE                                                                                                                            | REQUIRED PROV                  |
| W/C MALE LAVATORIES                                                                                                                                     | 2                              |
| DRINKING FOUNTAINS                                                                                                                                      | 2                              |

DRINKING FOUNTAINS SERVICE SINKS