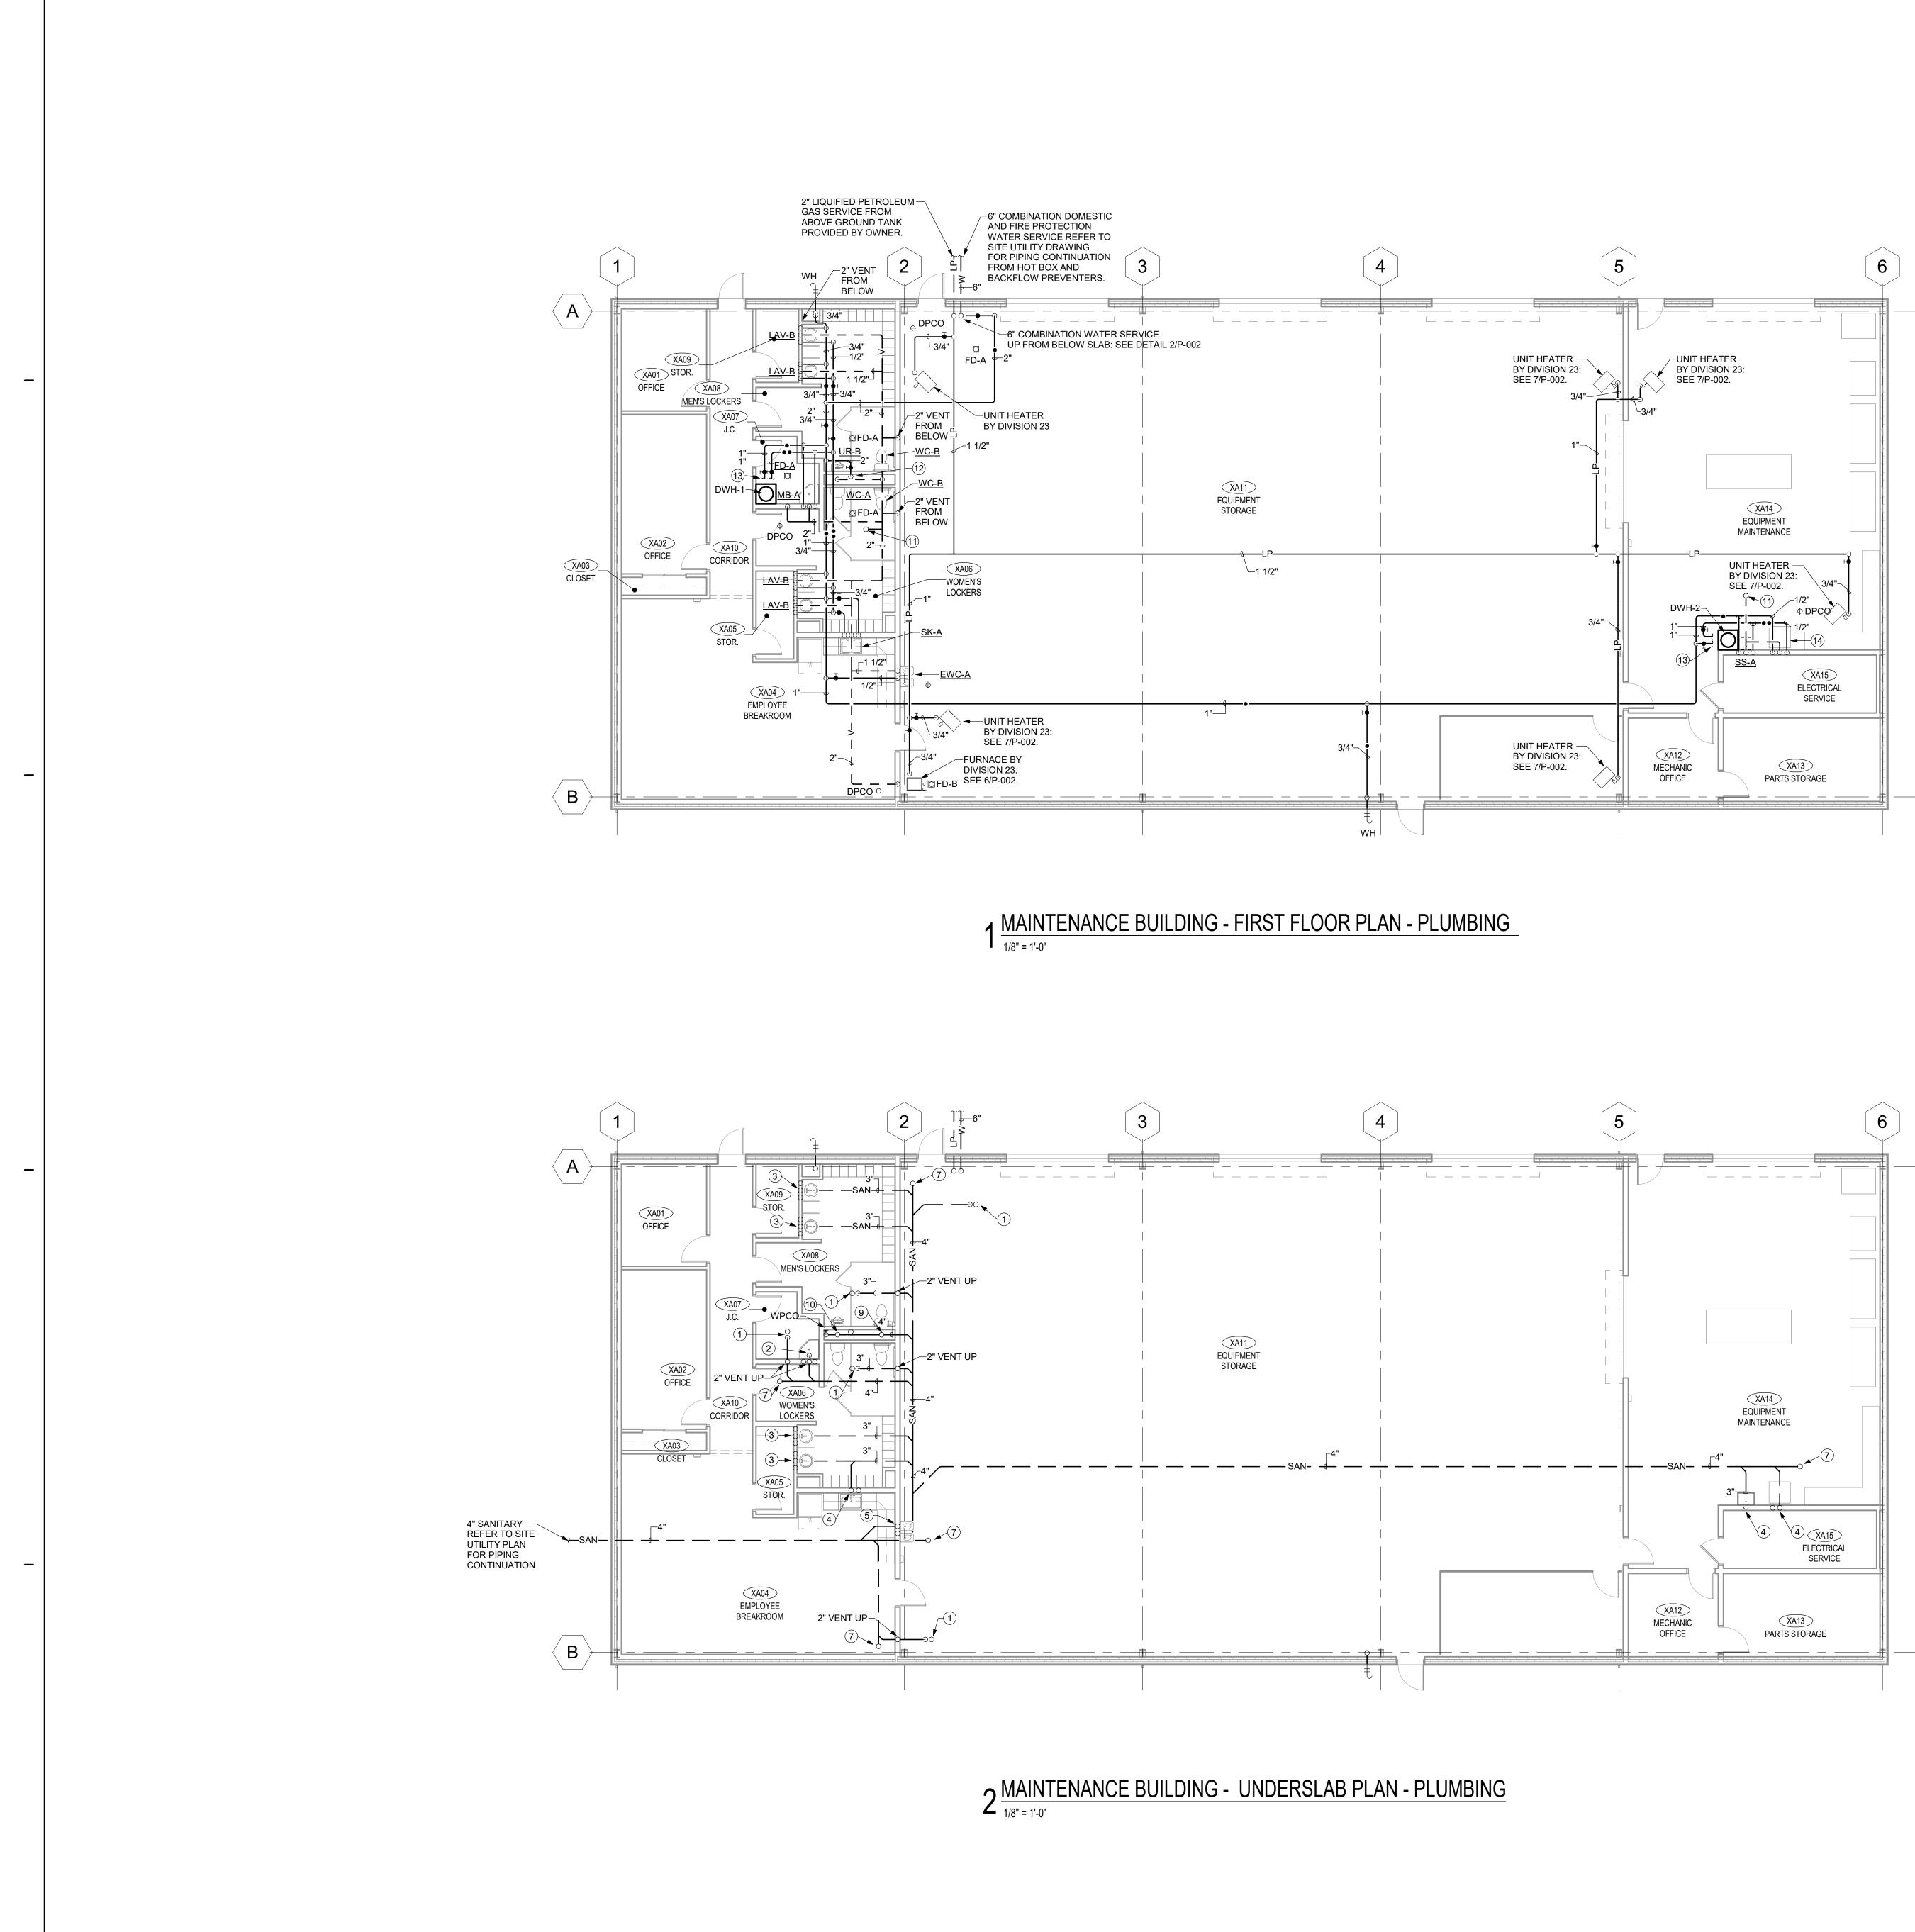

- 1 3" SANITARY FROM FLOOR DRAIN ABOVE. 2 3" SANITARY FROM MOP BASIN ABOVE.
- 3 3" SANITARY FROM LAVATORY ABOVE.
- 4 3" SANITARY FROM SINK ABOVE. 5 3" SANITARY FROM ELECTRIC WATER COOLER ABOVE.
- 7 4" SANITARY UP TO DECK PLATE CLEANOUT (DPCO) ABOVE. 9 4" SANITARY DOWN, 2" VENT UP.
- 10 4" SANITARY FROM WATER CLOSET AND URINAL, 2" VENT UP. 11 3" VENT UP THROUGH ROOF.
- 12 2" CW HEADER DOWN IN CHASE. BRANCH AND CONENCT TO WATER CLOSETS AND URINALS. PROVIDE WATER HAMMER ARRESTOR ON CONNECTION TO THE LAST TWO FIXTURES.
- 13 1" CW & 1" HW TO ELECTRIC WATER HEATER: REFER TO DETAIL 1 ON P-002. 14 PARTS WASHER FURNISHED BY OWNER. VERIFY ALL EQUIPMENT REQUIREMENTS, PROVIDE APPURTENANCES AS REQUIRED AND MAKE ALL FINAL CONNECTIONS TO EQUIPMENT.