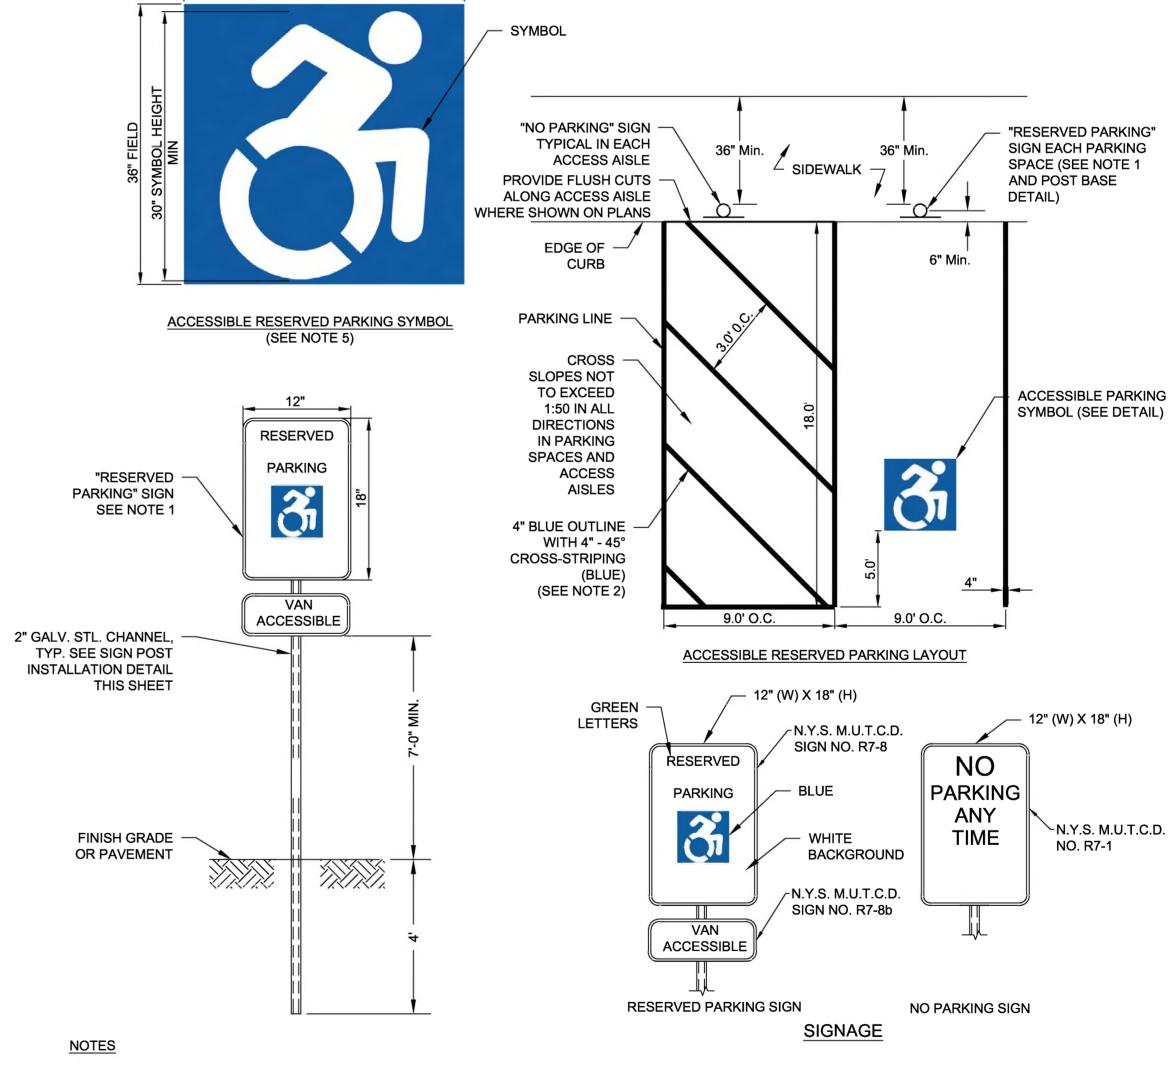

3 STANDARD PARALLEL 18' X 9' PARKING STALL STRIPING

- 1. SIGNING EACH ACCESSIBLE PARKING SPACE SHALL BE MARKED BY PERMANENTLY INSTALLED ABOVE GROUND SIGNS WHICH DISPLAY THE INTERNATIONAL SYMBOL OF ACCESS. EACH ACCESS AISLE SHALL BE MARKED BY PERMANENTLY INSTALLED ABOVE GROUND SIGNS WALKWAYS. SIGNS LOCATED WHERE THEY MAY BE HIT BY VEHICLES BEING PARKED SHALL BE INSTALLED AS SHOWN IN THE POST BASE DETAIL. THE BOTTOMS OF THE SIGNS LOCATED ON THE POSTS INSTALLED IN PAVED AREAS SHALL BE AT LEAST 7' ABOVE THE
- 2. PAVEMENT MARKING COLORS REQUIRED ACCESSIBLE PARKING SPACE AND ACCESS AISLE STRIPING AND INTERNATIONAL ACCESS SYMBOL SHALL BE PAINTED BLUE.
- 3. ONE SIGN AT EACH ACCESSIBLE SPACE.
- 4. PAVEMENT MARKING SHALL BE SOLID BLUE FIELD WITH SOLID WHITE SYMBOL AND EXTERIOR USE LATEX PAINT. 5. FABRICATE ALL SIGN PANELS OF 16 GA. ALUM.
- 6. POST MOUNT: USE NON-CORROSIVE .9MM (3/8") MACHINE BOLTS WITH WASHERS, 2 PER SIGN.

9 ACCESSIBLE RESERVED PARKING

**APPLICANT** 

EMPIRE RESORTS REAL ESTATE I, LLC 204 STATE ROUTE 17B MONTICELLO, NY 12701