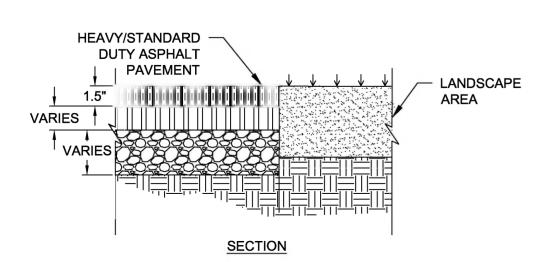

### HEAVY TO STANDARD DUTY PAVEMENT TRANSITION N.T.S.



## GRASS PAVERS TO ASPHALT PAVEMENT TRANSITION N.T.S.



# 5 STANDARD DUTY TO GRAVEL DIAPHRAGM TRANSITION



## 6 PROPOSED ASPHALT TO EXISTING ASPHALT TRANSITION



7 ASPHALT PAVEMENT TO LANDSCAPE TRANSITION N.T.S.



2 SIGN POST SLEEVE INSTALLATION (PAVEMENT AREAS)

2" GALV. STL.

1. ALL SIGNS SHALL CONFORM WITH THE MANUAL ON UNIFORM TRAFFIC CONTROL DEVICES (MUTCD) FOR

3. IF SIGN INSTALLATION IS TO CONTAIN 2 OR MORE SIGNS MOUNTED SIDE BY SIDE, CONTRACTOR IS TO

COLOR, SIZE AND REFLECTIVITY. HEIGHT TO BE DETERMINED PER NYSDOT STANDARD SHEET 645-03.

PROVIDE DOUBLE U-CHANNEL POST ASSEMBLY AND CONFORM TO THE REQUIREMENTS OF NYSDOT. CONTRACTOR IS TO LOCATE PROPOSED SIGN LOCATIONS IN THE FIELD FOR THE ENGINEER REVIEW

CHANNEL, TYP.

**BREAKAWAY SIGN POST** 

2'-0" MIN

(WHERE APPLICABLE)

HARDWARE PACKAGE

SIGNS TO PLACED AS SHOWN ON THE PLANS.

8 SIGN POST INSTALLATION N.T.S.

PRIOR TO POST INSTALLATION.



3 STANDARD PARALLEL 18' X 9' PARKING STALL S