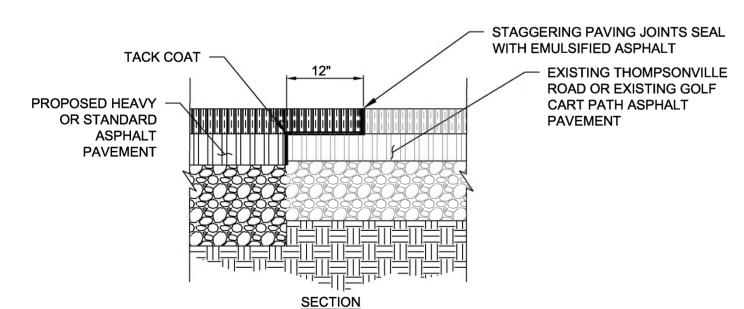

## 6 PROPOSED ASPHALT TO EXISTING ASPHALT TRANSITION

7 ASPHALT PAVEMENT TO LANDSCAPE TRANSITION N.T.S.

2 SIGN POST SLEEVE INSTALLATION (PAVEMENT AREAS)

2" GALV. STL.

1. ALL SIGNS SHALL CONFORM WITH THE MANUAL ON UNIFORM TRAFFIC CONTROL DEVICES (MUTCD) FOR