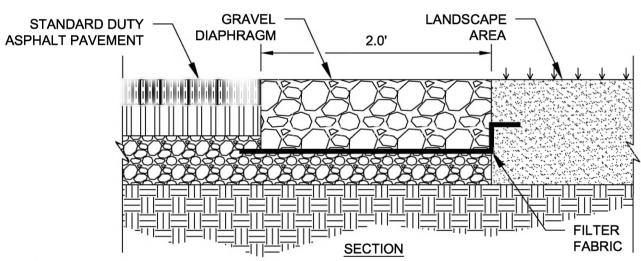

### HEAVY TO STANDARD DUTY PAVEMENT TRANSITION N.T.S.



## GRASS PAVERS TO ASPHALT PAVEMENT TRANSITION N.T.S.



# 5 STANDARD DUTY TO GRAVEL DIAPHRAGM TRANSITION



## 6 PROPOSED ASPHALT TO EXISTING ASPHALT TRANSITION



7 ASPHALT PAVEMENT TO LANDSCAPE TRANSITION N.T.S.



2 SIGN POST SLEEVE INSTALLATION (PAVEMENT AREAS)

2" GALV. STL.

1. ALL SIGNS SHALL CONFORM WITH THE MANUAL ON UNIFORM TRAFFIC CONTROL DEVICES (MUTCD) FOR

3. IF SIGN INSTALLATION IS TO CONTAIN 2 OR MORE SIGNS MOUNTED SIDE BY SIDE, CONTRACTOR IS TO

COLOR, SIZE AND REFLECTIVITY. HEIGHT TO BE DETERMINED PER NYSDOT STANDARD SHEET 645-03.

PROVIDE DOUBLE U-CHANNEL POST ASSEMBLY AND CONFORM TO THE REQUIREMENTS OF NYSDOT. CONTRACTOR IS TO LOCATE PROPOSED SIGN LOCATIONS IN THE FIELD FOR THE ENGINEER REVIEW

CHANNEL, TYP.

**BREAKAWAY SIGN POST** 

2'-0" MIN

(WHERE APPLICABLE)

HARDWARE PACKAGE

SIGNS TO PLACED AS SHOWN ON THE PLANS.