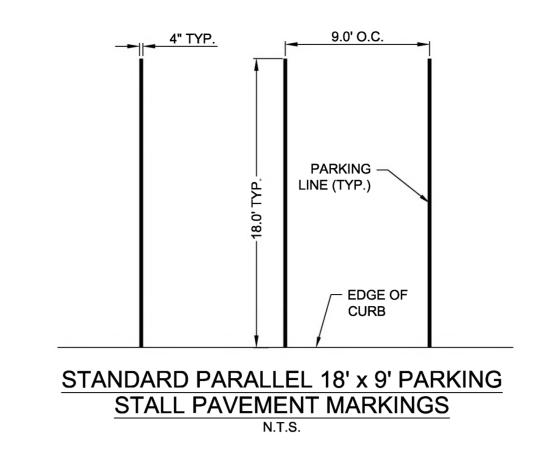

3 STANDARD PARALLEL 18' X 9' PARKING STALL STRIPING

- 1. SIGNING EACH ACCESSIBLE PARKING SPACE SHALL BE MARKED BY PERMANENTLY INSTALLED ABOVE GROUND SIGNS WHICH DISPLAY THE INTERNATIONAL SYMBOL OF ACCESS. EACH ACCESS AISLE SHALL BE MARKED BY PERMANENTLY INSTALLED ABOVE GROUND SIGNS WALKWAYS. SIGNS LOCATED WHERE THEY MAY BE HIT BY VEHICLES BEING PARKED SHALL BE INSTALLED AS SHOWN IN THE POST BASE DETAIL. THE BOTTOMS OF THE SIGNS LOCATED ON THE POSTS INSTALLED IN PAVED AREAS SHALL BE AT LEAST 7' ABOVE THE
- 2. PAVEMENT MARKING COLORS REQUIRED ACCESSIBLE PARKING SPACE AND ACCESS AISLE STRIPING AND INTERNATIONAL ACCESS SYMBOL SHALL BE PAINTED BLUE.
- 3. ONE SIGN AT EACH ACCESSIBLE SPACE.
- 4. PAVEMENT MARKING SHALL BE SOLID BLUE FIELD WITH SOLID WHITE SYMBOL AND EXTERIOR USE LATEX PAINT. 5. FABRICATE ALL SIGN PANELS OF 16 GA. ALUM.
- 6. POST MOUNT: USE NON-CORROSIVE .9MM (3/8") MACHINE BOLTS WITH WASHERS, 2 PER SIGN.