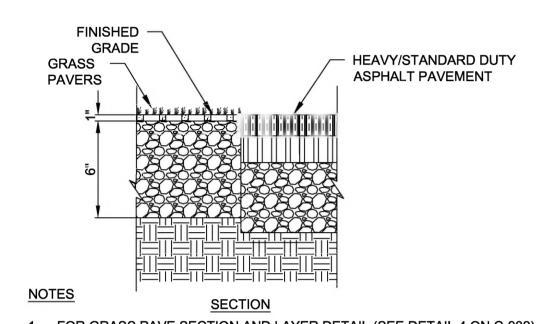

### HEAVY TO STANDARD DUTY PAVEMENT TRANSITION N.T.S.



## GRASS PAVERS TO ASPHALT PAVEMENT TRANSITION N.T.S.



# 5 STANDARD DUTY TO GRAVEL DIAPHRAGM TRANSITION



## 6 PROPOSED ASPHALT TO EXISTING ASPHALT TRANSITION



7 ASPHALT PAVEMENT TO LANDSCAPE TRANSITION N.T.S.



2 SIGN POST SLEEVE INSTALLATION (PAVEMENT AREAS)

2" GALV. STL.

1. ALL SIGNS SHALL CONFORM WITH THE MANUAL ON UNIFORM TRAFFIC CONTROL DEVICES (MUTCD) FOR

3. IF SIGN INSTALLATION IS TO CONTAIN 2 OR MORE SIGNS MOUNTED SIDE BY SIDE, CONTRACTOR IS TO

COLOR, SIZE AND REFLECTIVITY. HEIGHT TO BE DETERMINED PER NYSDOT STANDARD SHEET 645-03.

PROVIDE DOUBLE U-CHANNEL POST ASSEMBLY AND CONFORM TO THE REQUIREMENTS OF NYSDOT. CONTRACTOR IS TO LOCATE PROPOSED SIGN LOCATIONS IN THE FIELD FOR THE ENGINEER REVIEW

CHANNEL, TYP.

**BREAKAWAY SIGN POST** 

2'-0" MIN

(WHERE APPLICABLE)

H