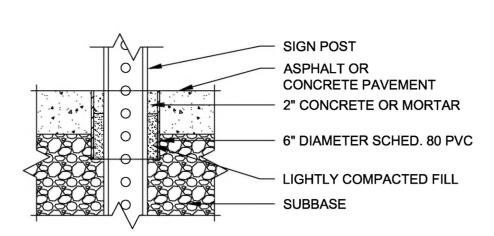

3. IF SIGN INSTALLATION IS TO CONTAIN 2 OR MORE SIGNS MOUNTED SIDE BY SIDE, CONTRACTOR IS TO

COLOR, SIZE AND REFLECTIVITY. HEIGHT TO BE DETERMINED PER NYSDOT STANDARD SHEET 645-03.

PROVIDE DOUBLE U-CHANNEL POST ASSEMBLY AND CONFORM TO THE REQUIREMENTS OF NYSDOT. CONTRACTOR IS TO LOCATE PROPOSED SIGN LOCATIONS IN THE FIELD FOR THE ENGINEER REVIEW

CHANNEL, TYP.

**BREAKAWAY SIGN POST** 

2'-0" MIN

(WHERE APPLICABLE)

HARDWARE PACKAGE

SIGNS TO PLACED AS SHOWN ON THE PLANS.

8 SIGN POST INSTALLATION N.T.S.

PRIOR TO POST INSTALLATION.