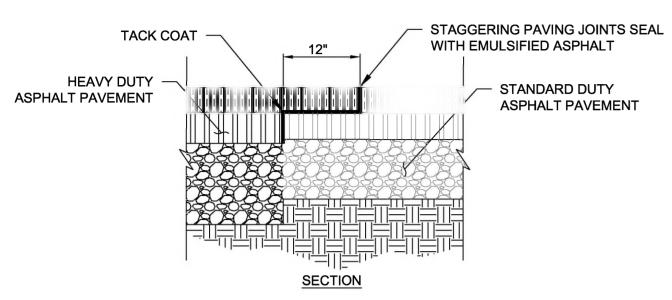

### HEAVY TO STANDARD DUTY PAVEMENT TRANSITION N.T.S.



## GRASS PAVERS TO ASPHALT PAVEMENT TRANSITION N.T.S.



# 5 STANDARD DUTY TO GRAVEL DIAPHRAGM TRANSITION



## 6 PROPOSED ASPHALT TO EXISTING ASPHALT TRANSITION



7 ASPHALT PAVEMENT TO LANDSCAPE TRANSITION N.T.S.



2 SIGN POST SLEEVE INSTALLATION (PAVEMENT AREAS)

2" GALV. STL.

1. ALL SIGNS SHALL CONFORM WITH THE MANUAL ON UNIFORM TRAFFIC CONTROL DEVICES (MUTCD) FOR

3. IF SIGN INSTALLATION IS TO CONTAIN 2 OR MORE SIGNS MOUNTED SIDE BY SIDE, CONTRACTOR IS TO

COLOR, SIZE AND REFLECTIVITY. HEIGHT TO BE DETERMINED PER NYSDOT STANDARD SHEET 645-03.

PROVIDE DOUBLE U-CHANNEL POST ASSEMBLY AND CONFORM TO THE REQUIREMENTS OF NYSDOT. CONTRACTOR IS TO LOCATE PROPOSED SIGN LOCATIONS IN THE FIELD FOR THE ENGINEER REVIEW

CHANNEL, TYP.

*