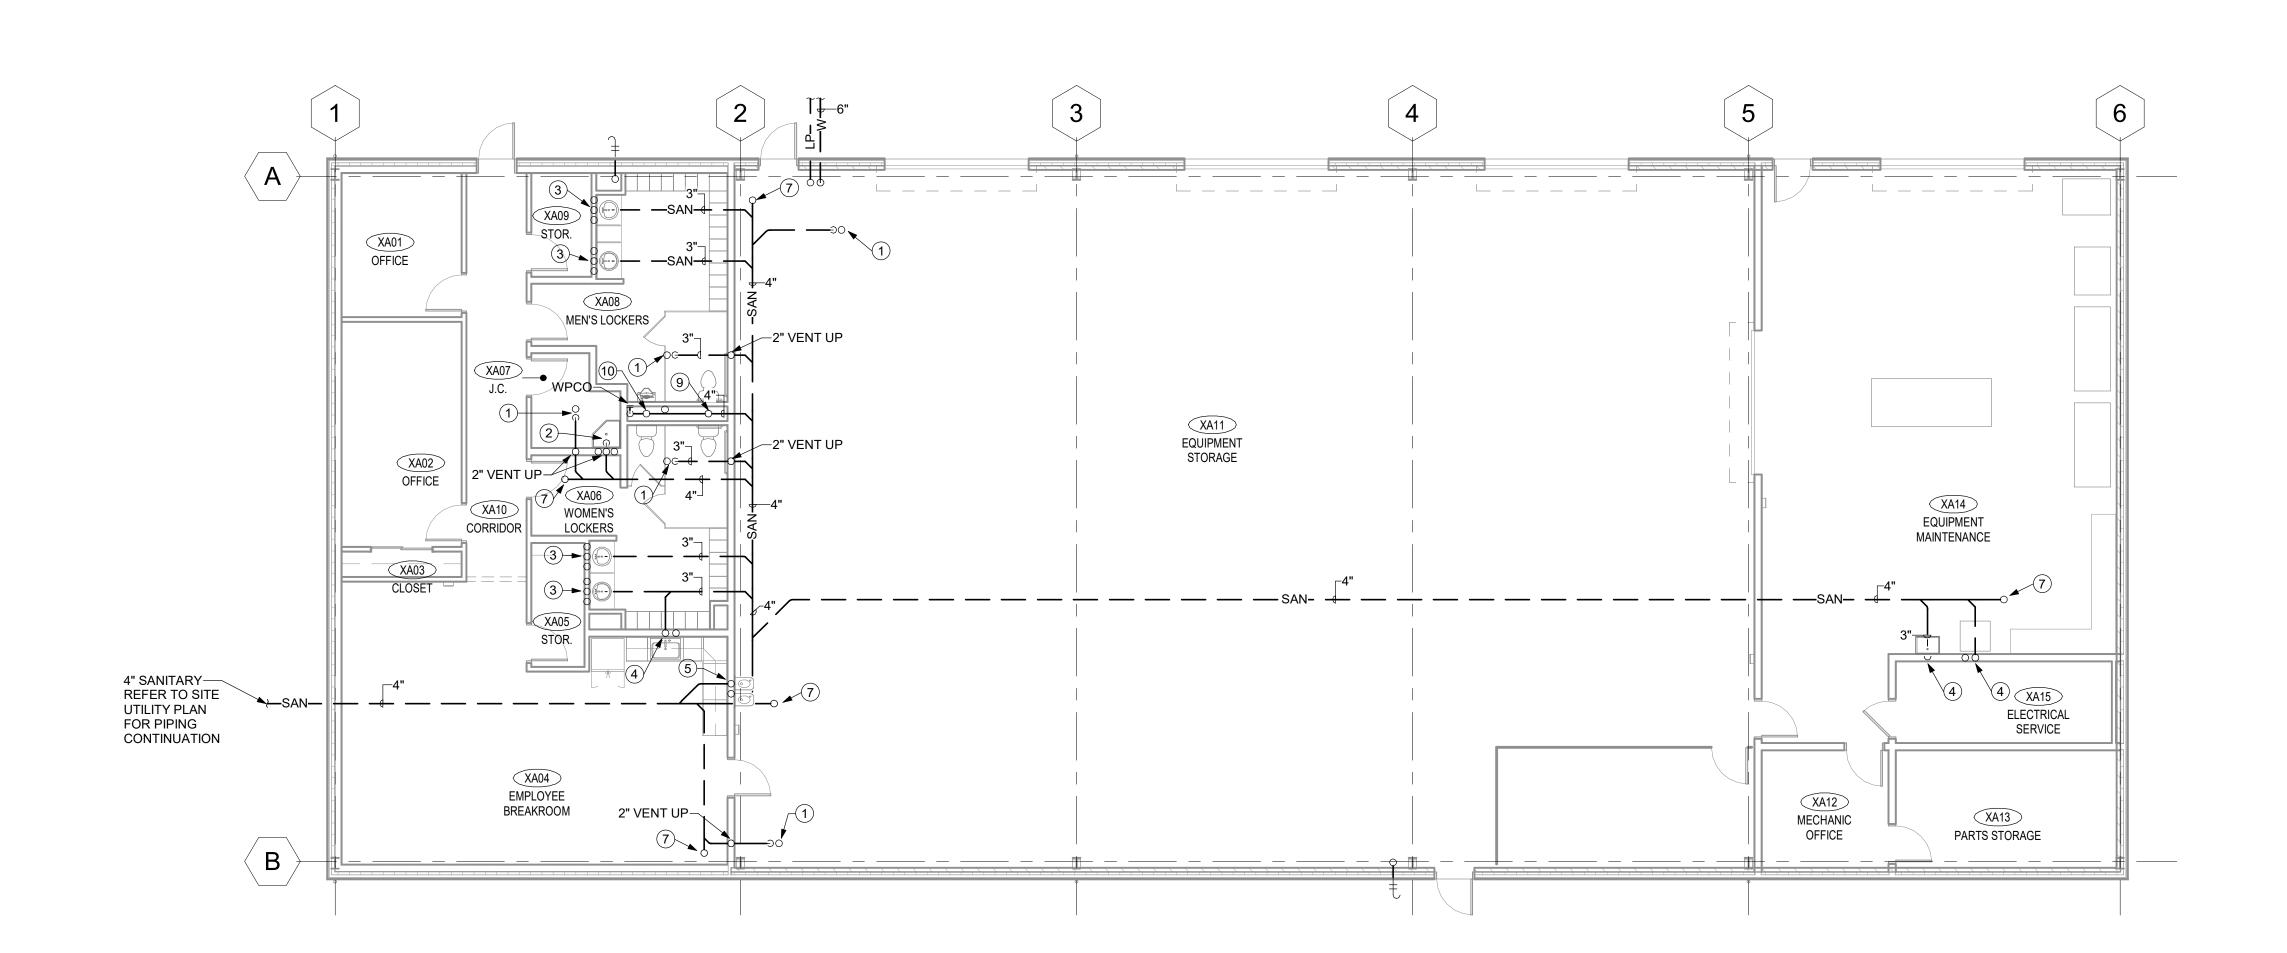

1 MAINTENANCE BUILDING - FIRST FLOOR PLAN - PLUMBING

 $2^{\frac{\text{MAINTENANCE BUILDING - UNDERSLAB PLAN - PLUMBING}}{1/8" = 1'-0"}$ 

## **P-111 DRAWING NOTES**

- 1 3" SANITARY FROM FLOOR DRAIN ABOVE.
- 2 3" SANITARY FROM MOP BASIN ABOVE.
  3 3" SANITARY FROM LAVATORY ABOVE
- 3 3" SANITARY FROM LAVATORY ABOVE.4 3" SANITARY FROM SINK ABOVE.
- 5 3" SANITARY FROM ELECTRIC WATER COOLER ABOVE.
- 4" SANITARY UP TO DECK PLATE CLEANOUT (DPCO) ABOVE.
   4" SANITARY DOWN, 2" VENT UP.
- 4" SANITARY FROM WATER CLOSET AND URINAL, 2" VENT UP.
  3" VENT UP THROUGH ROOF.
- 12 2" CW HEADER DOWN IN CHASE. BRANCH AND CONENCT TO WATER CLOSETS AND URINALS. PROVIDE WATER HAMMER ARRESTOR ON CONNECTION TO THE
- LAST TWO FIXTURES.

  13 1" CW & 1" HW TO ELECTRIC WATER HEATER: REFER TO DETAIL 1 ON P-002.

  14 PARTS WASHER FURNISHED BY OWNER. VERIFY ALL EQUIPMENT
- REQUIREMENTS, PROVIDE APPURTENANCES AS REQUIRED AND MAKE ALL FINAL CONNECTIONS TO EQUIPMENT.