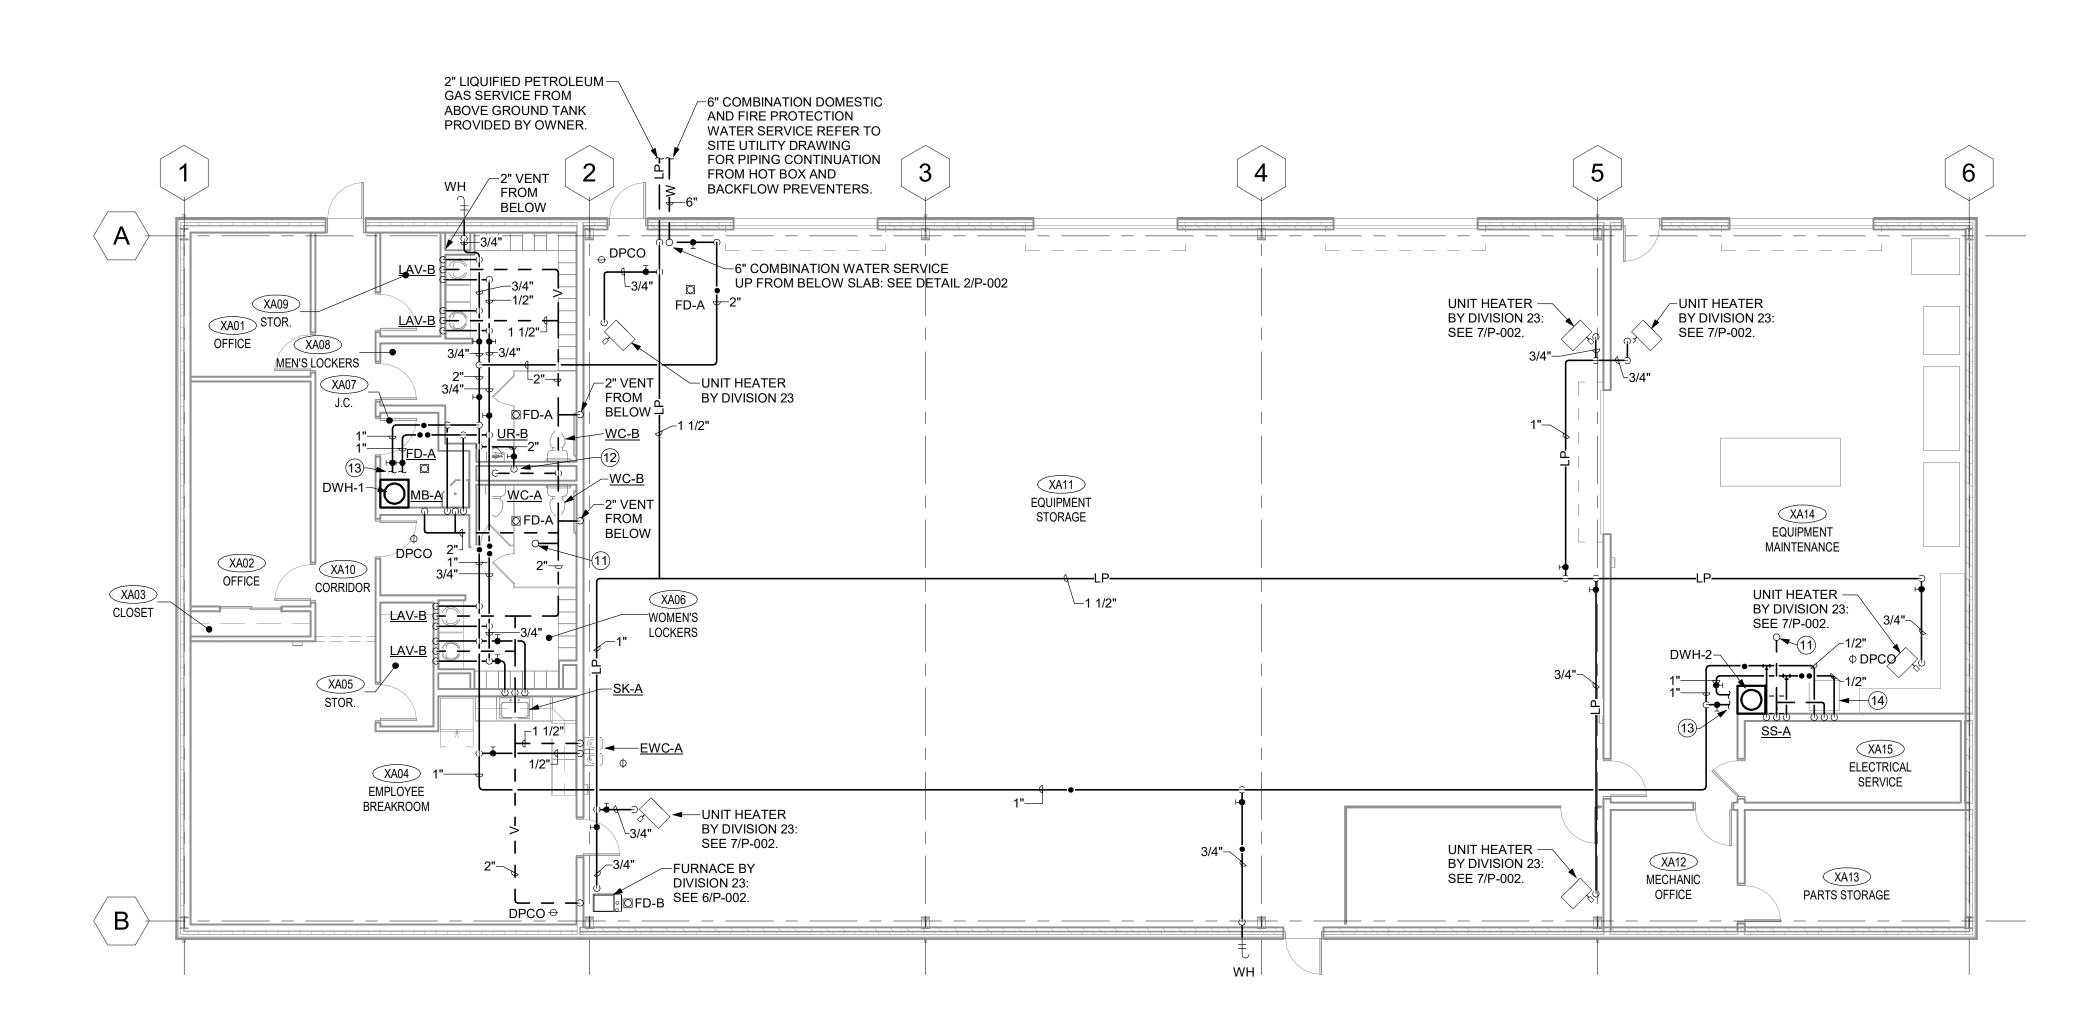

1 MAINTENANCE BUILDING - FIRST FLOOR PLAN - PLUMBING

 $2^{\frac{\text{MAINTENANCE BUILDING - UNDERSLAB PLAN - PLUMBING}}{1/8" = 1'-0"}$ 

## **P-111 DRAWING NOTES**

- 1 3" SANITARY FROM FLOOR DRAIN ABOVE.
- 2 3" SANITARY FROM MOP BASIN ABOVE.
  3 3" SANITARY FROM LAVATORY ABOVE
- 3 3" SANITARY FROM LAVATORY ABOVE.4 3" SANITARY FROM SINK ABOVE.
- 5 3" SANITARY FROM ELECTRIC WATER COOLER ABOVE.
- 4" SANITARY UP TO DECK PLATE CLEANOUT (DPCO) ABOVE.
   4" SANITARY DOWN, 2" VENT UP.
- 4" SANITARY FROM WATER CLOSET AND URINAL, 2" VENT UP.
  3" VENT UP THROUGH ROOF.
- 12 2" CW HEADER DOWN IN CHASE. BRANCH AND CONENCT TO WATER CLOSETS AND URINALS. PROVIDE WATER HAMMER ARRESTOR ON CONNECTION TO THE
- LAST TWO FIXTURES.

  13 1" CW & 1" HW TO ELECTRIC WATER HEATER: REFER TO DETAIL 1 ON P-002.

  14 PARTS WASHER FURNISHED BY OWNER. VERIFY ALL EQUIPMENT
- REQUIREMENTS, PROVIDE APPURTENANCES AS REQUIRED AND MAKE ALL FINAL CONNECTIONS TO EQUIPMENT.