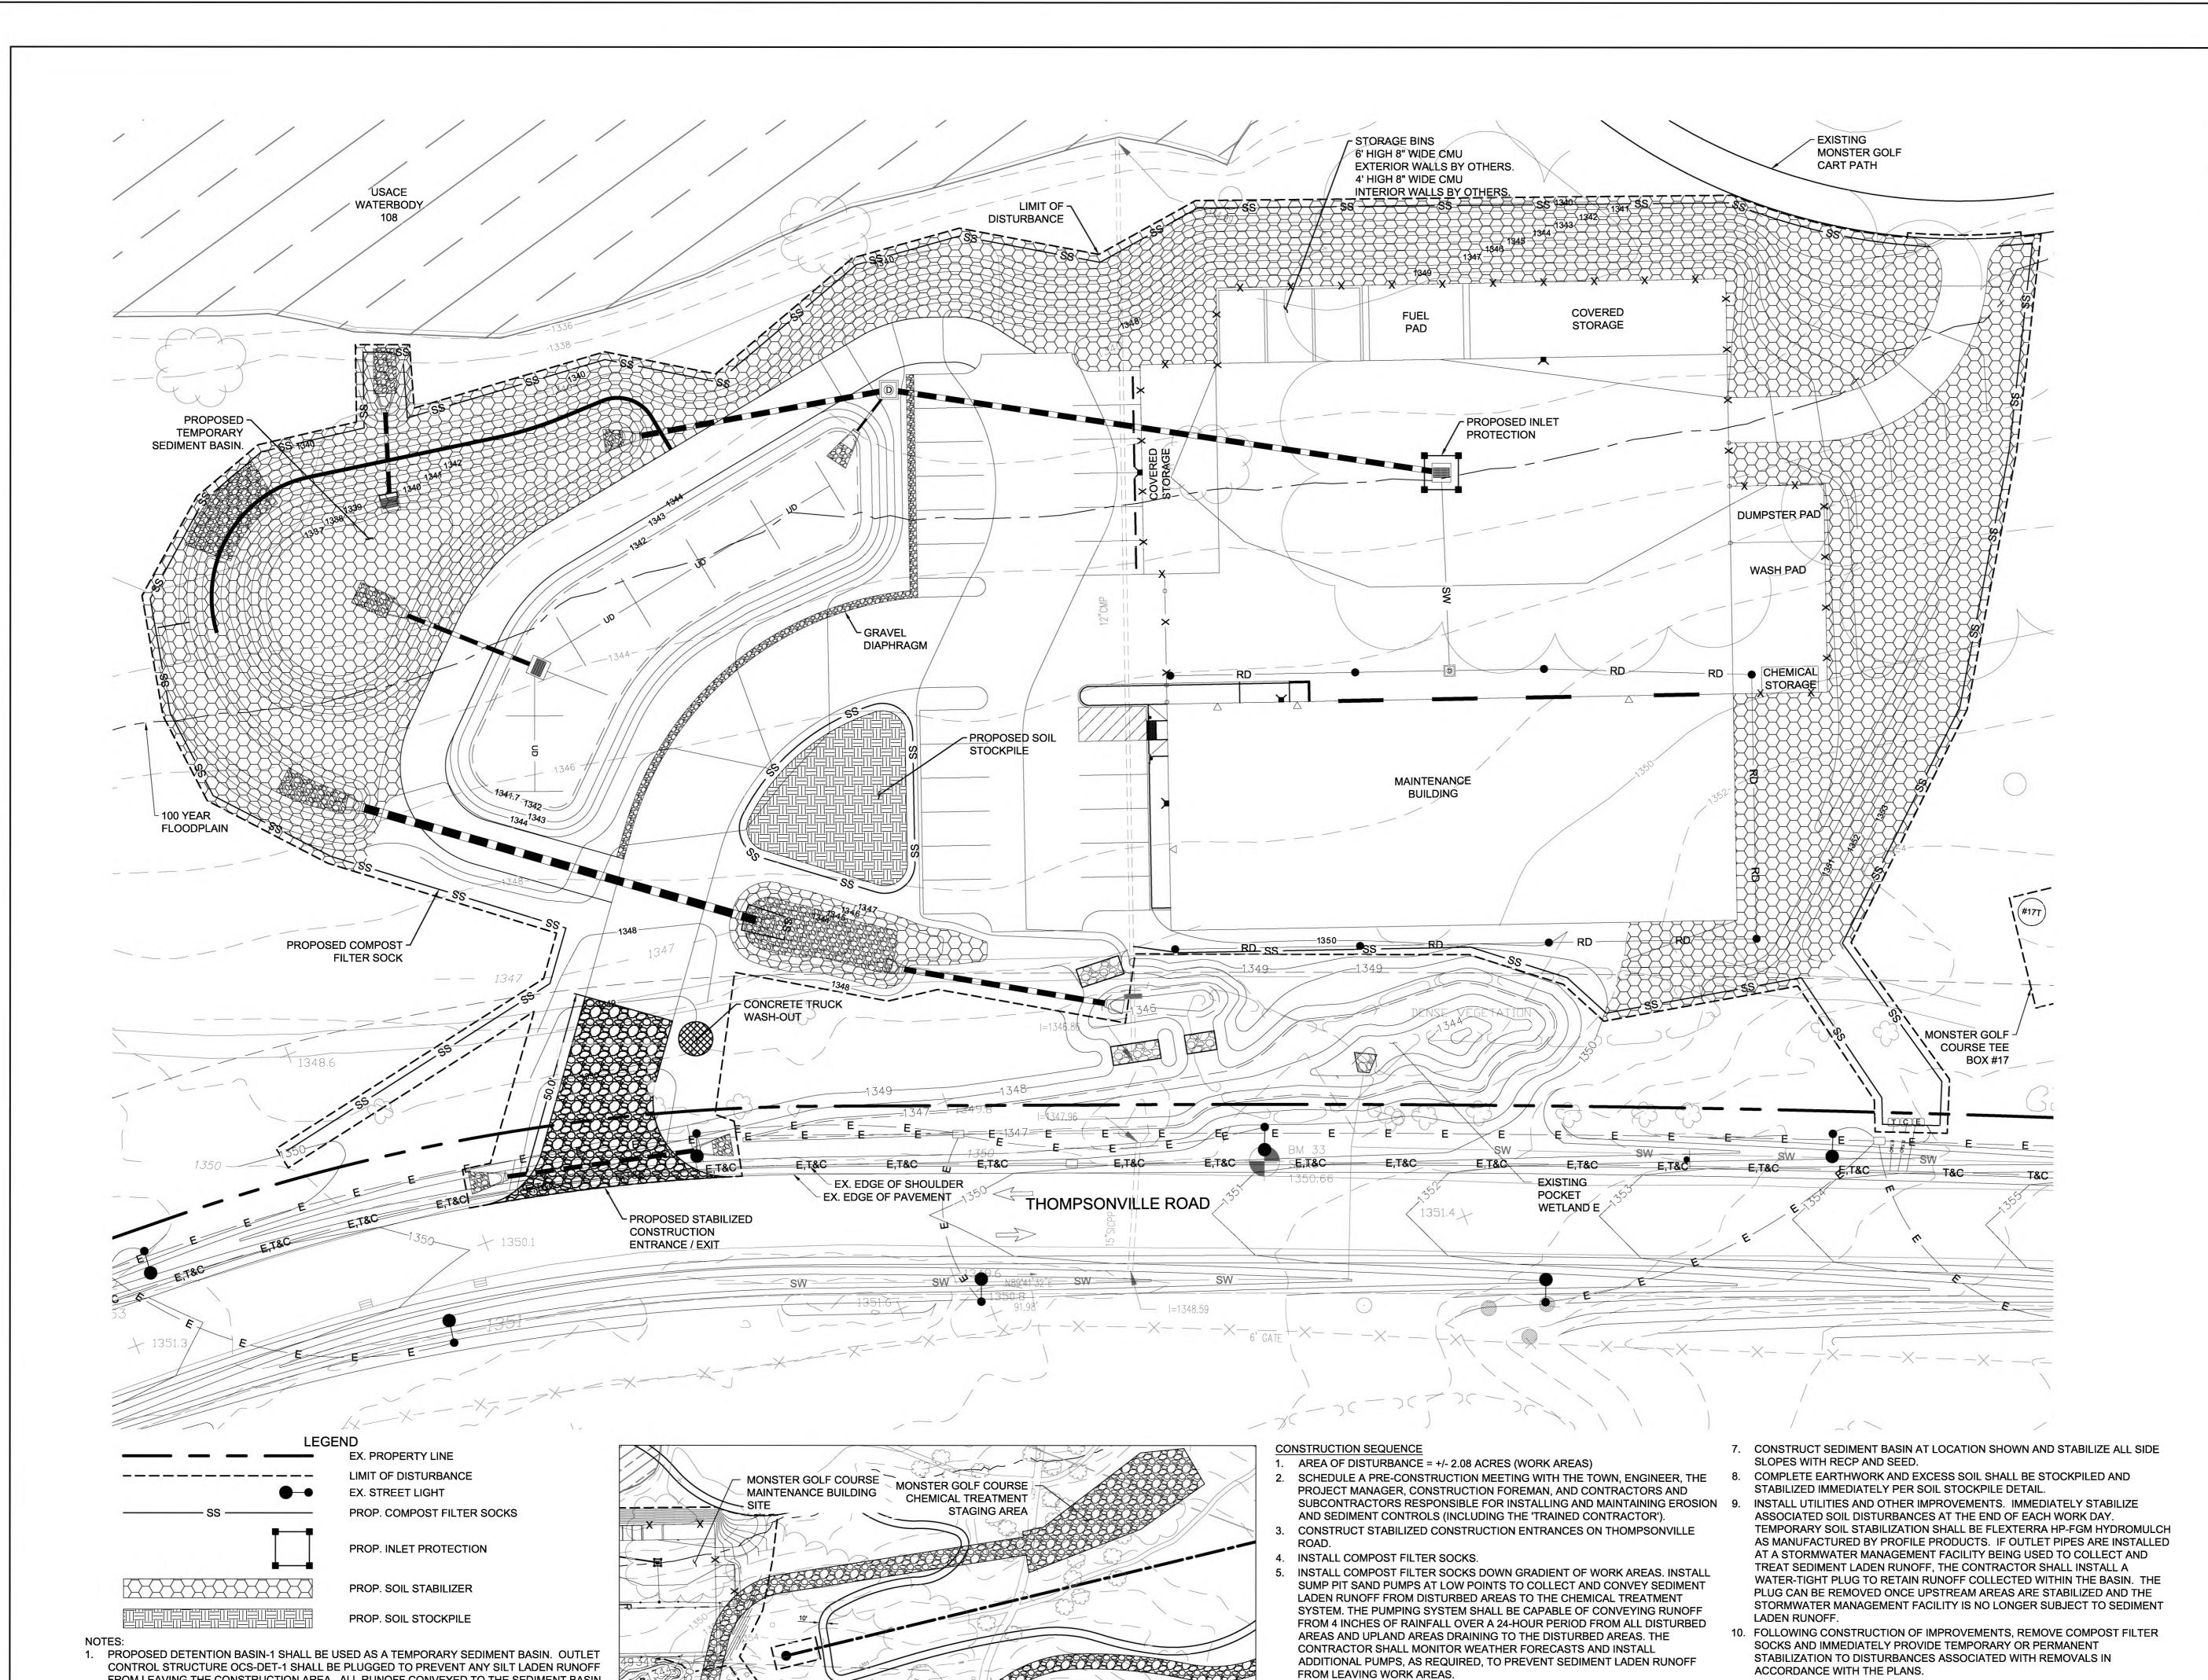

CHEMICAL TREATMENT SYSTEM LOCATION PLAN

SCALE: 1" = 100'

INSTALL COMPOST FILTER SOCKS UP GRADIENT OF WORK AREAS. CLEAN

AREAS TO REDUCE THE VOLUME OF RUNOFF REQUIRING CHEMICAL

TREATMENT SO AS TO NOT OVERBURDEN THE SYSTEM.

RUNOFF FROM UP GRADIENT AREAS SHALL BE DIVERTED AWAY FROM WORK

FROM LEAVING THE CONSTRUCTION AREA. ALL RUNOFF CONVEYED TO THE SEDIMENT BASIN

SHALL BE PUMPED TO THE CHEMICAL TREATMENT SYSTEM USED FOR THE MONSTER GOLF

COURSE CONSTRUCTION. REFER TO THE LOCATION PLAN ON THIS SHEET FOR CHEMICAL

PER NYSDEC DESIGN MANUAL APPENDIX C-9, CONTRACTOR SHALL ONLY CONSTRUCT THE BIORETENTION FACILITY ONCE ALL CONTRIBUTING DRAINAGE AREAS HAVE BEEN STABILIZED

TREATMENT SYSTEM LOCATION.

TO PREVENT CLOGGING.

**APPLICANT** 

EMPIRE RESORTS REAL ESTATE I, LLC 204 STATE ROUTE 17B MONTICELLO, NY 12701