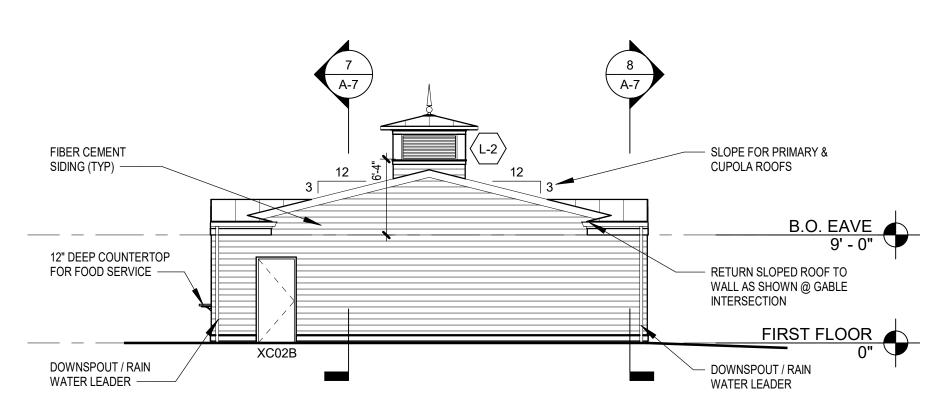

 $6\frac{\text{CLUBHOUSE BUILDING ELEVATION - WEST}}{1/8" = 1'-0"}$ 

4 CLUBHOUSE BUILDING ELEVATION - EAST

1/8" = 1'-0"

2 CLUBHOUSE BUILDING - ROOF PLAN

1/8" = 1'-0"

5 CLUBHOUSE BUILDING ELEVATION - SOUTH 1/8" = 1'-0"

3 CLUBHOUSE BUILDING ELEVATION - NORTH

1 CLUBHOUSE BUILDING - FIRST FLOOR PLAN

NOTE: REFER TO 2/A-5 FOR ENLARGED PLAN SHOWING ALL INTERIOR DIMENSIONS FOR THE CLUBHOUSE BUILDING

NOTE: THE CLUBHOUSE BUILDING SHALL BE CONSIDERED AREA C IN THIS DOCUMENT SET