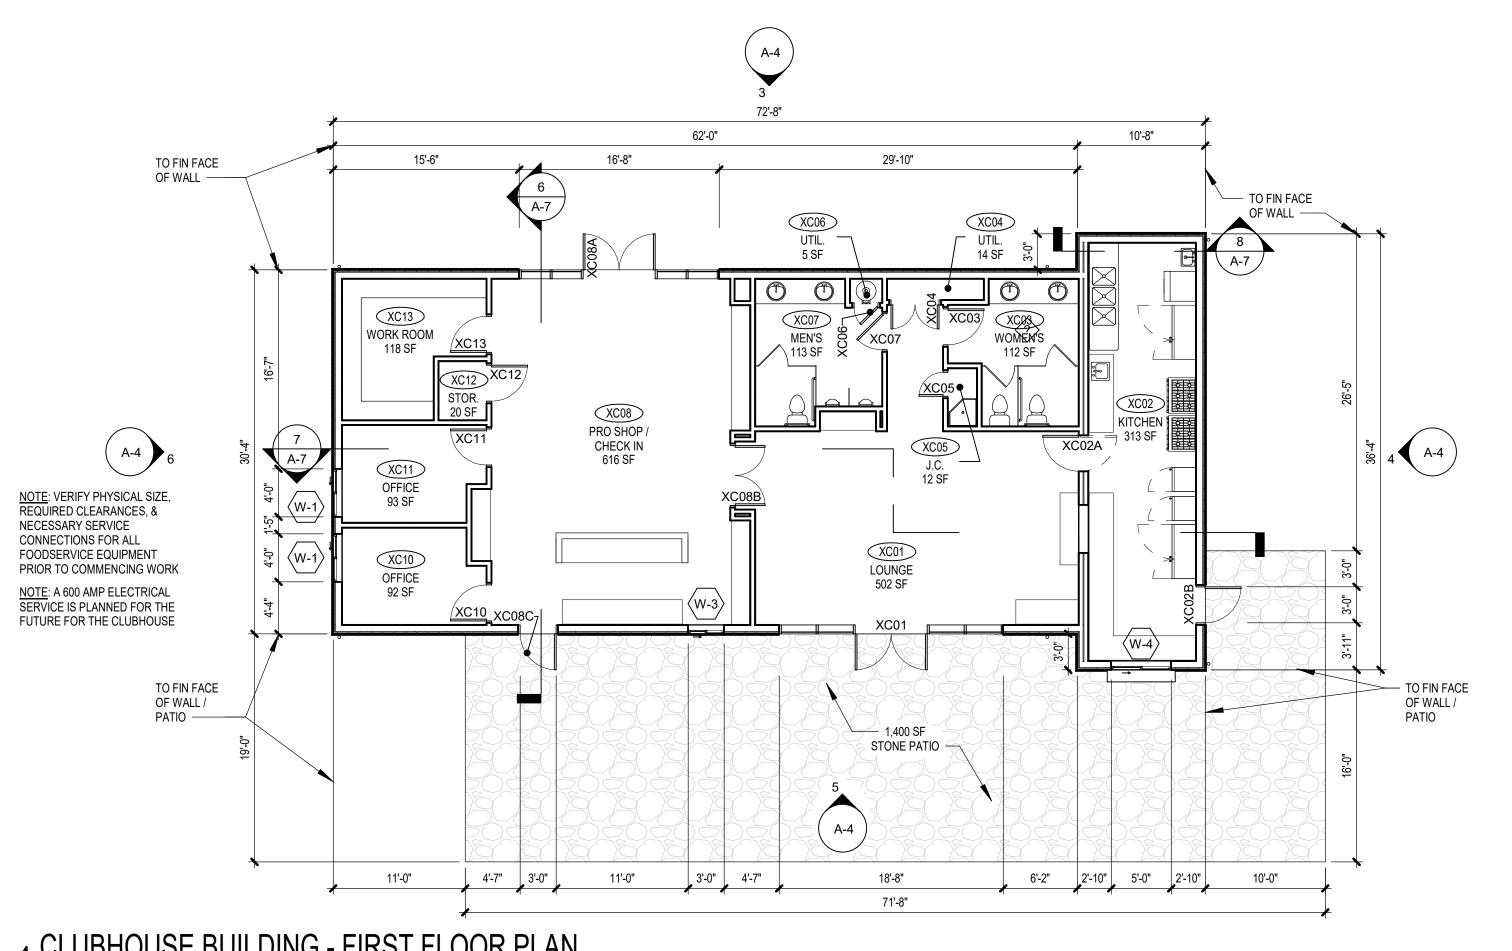

3 CLUBHOUSE BUILDING ELEVATION - NORTH

1 CLUBHOUSE BUILDING - FIRST FLOOR PLAN

NOTE: REFER TO 2/A-5 FOR ENLARGED PLAN SHOWING ALL INTERIOR DIMENSIONS FOR THE CLUBHOUSE BUILDING

NOTE: THE CLUBHOUSE BUILDING SHALL BE CONSIDERED AREA C IN THIS DOCUMENT SET