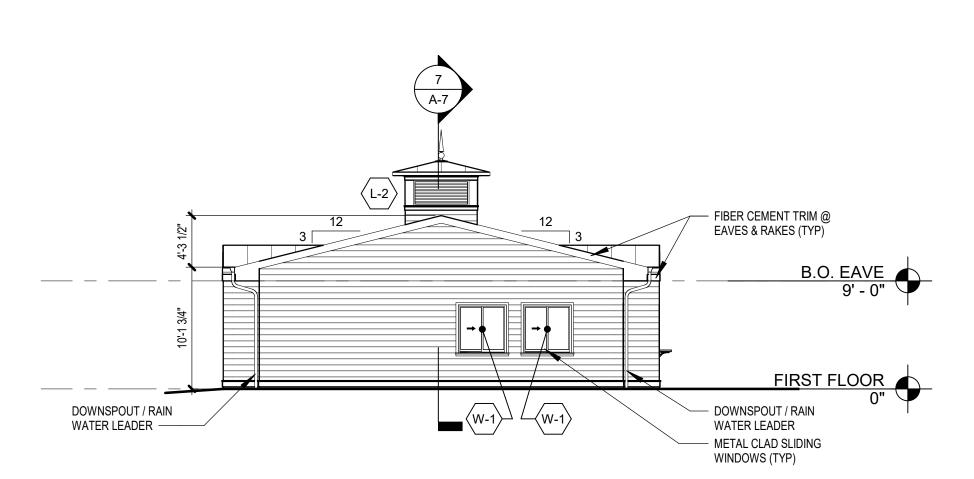

 $6\frac{\text{CLUBHOUSE BUILDING ELEVATION - WEST}}{1/8" = 1'-0"}$ 

4 CLUBHOUSE BUILDING ELEVATION - EAST

1/8" = 1'-0"

2 CLUBHOUSE BUILDING - ROOF PLAN

1/8" = 1'-0"

5 CLUBHOUSE BUILDING ELEVATION - SOUTH 1/8" = 1'-0"

3 CLUBHOUSE BUILDING ELEVATION - NORTH

1 CLUBHOUSE BUILDING - FIRST FLOOR PLAN

NOTE: REFER TO 2/A-5 FOR ENLARGED PLAN SHOWING ALL INTERIOR DIMENSIONS FOR THE CLUBHOUSE BUILDING

NOTE: THE CLUBHOUSE BUILDING SHALL BE CONSIDERED AREA C IN THIS DOCUMENT SET