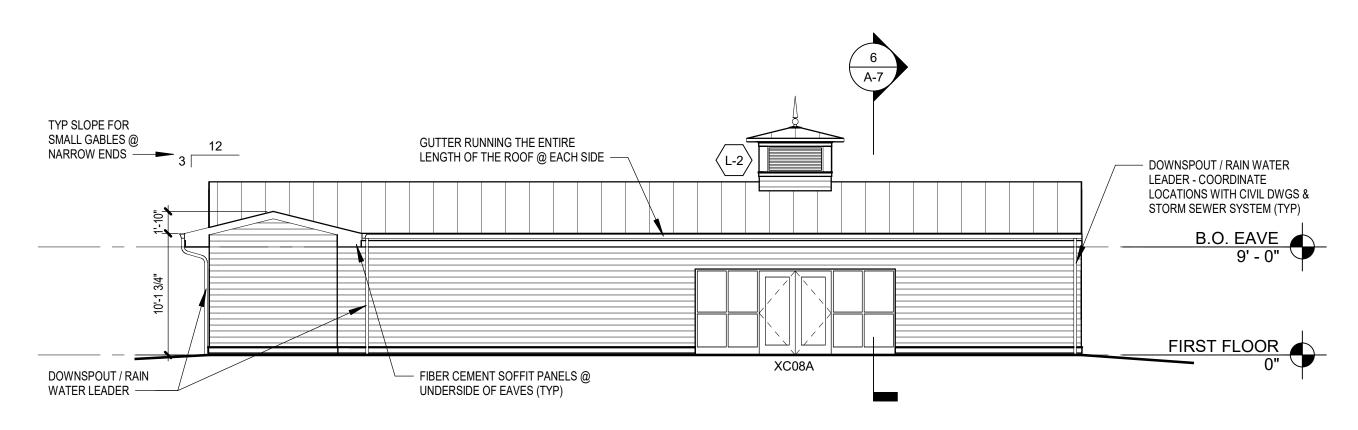

 $6\frac{\text{CLUBHOUSE BUILDING ELEVATION - WEST}}{1/8" = 1'-0"}$ 

4 CLUBHOUSE BUILDING ELEVATION - EAST

1/8" = 1'-0"

2 CLUBHOUSE BUILDING - ROOF PLAN

1/8" = 1'-0"

5 CLUBHOUSE BUILDING ELEVATION - SOUTH 1/8" = 1'-0"

3 CLUBHOUSE BUILDING ELEVATION - NORTH

1 CLUBHOUSE BUILDING - FIRST FLOOR PLAN

NOTE: REFER TO 2/A-5 FOR ENLARGED PLAN SHOWING ALL INTERIOR DIMENSIONS FOR THE CLUBHOUSE BUILDING

NOTE: THE CLUBHOUSE BUILDING SHALL BE CONSIDERED AREA C IN THIS DOCUMENT SET