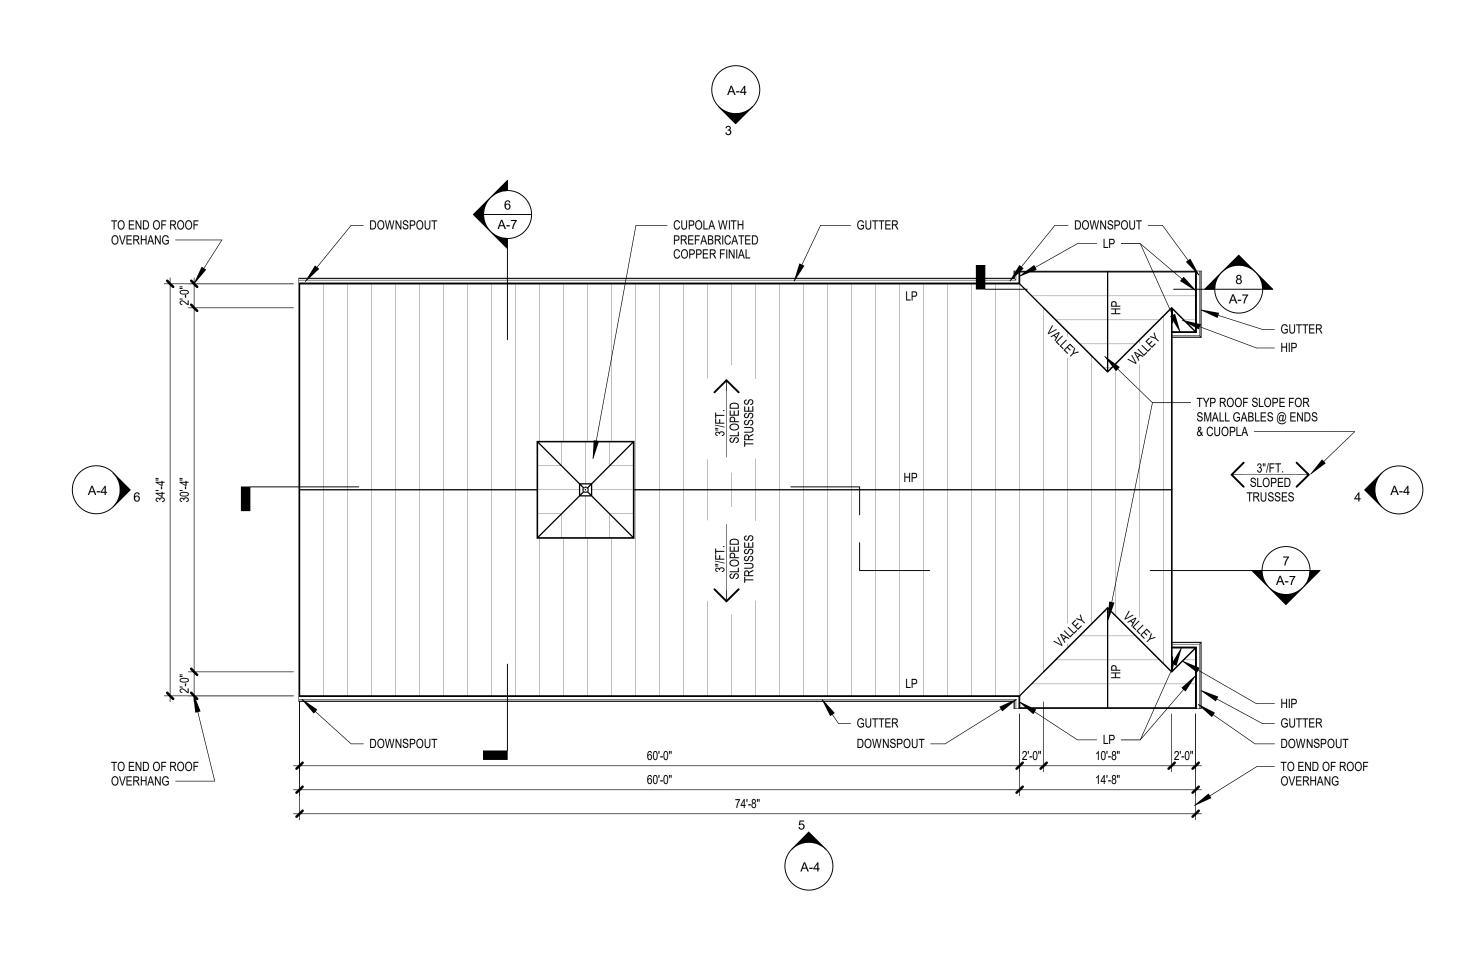

 $6\frac{\text{CLUBHOUSE BUILDING ELEVATION - WEST}}{1/8" = 1'-0"}$ 

4 CLUBHOUSE BUILDING ELEVATION - EAST

1/8" = 1'-0"

2 CLUBHOUSE BUILDING - ROOF PLAN

1/8" = 1'-0"

5 CLUBHOUSE BUILDING ELEVATION - SOUTH 1/8" = 1'-0"

3 CLUBHOUSE BUILDING ELEVATION - NORTH

1 CLUBHOUSE BUILDING - FIRST FLOOR PLAN

NOTE: REFER TO 2/A-5 FOR ENLARGED PLAN SHOWING ALL INTERIOR DIMENSIONS FOR THE CLUBHOUSE BUILDING

NOTE: THE CLUBHOUSE BUILDING SHALL BE CONSIDERED AREA C IN THIS DOCUMENT SET