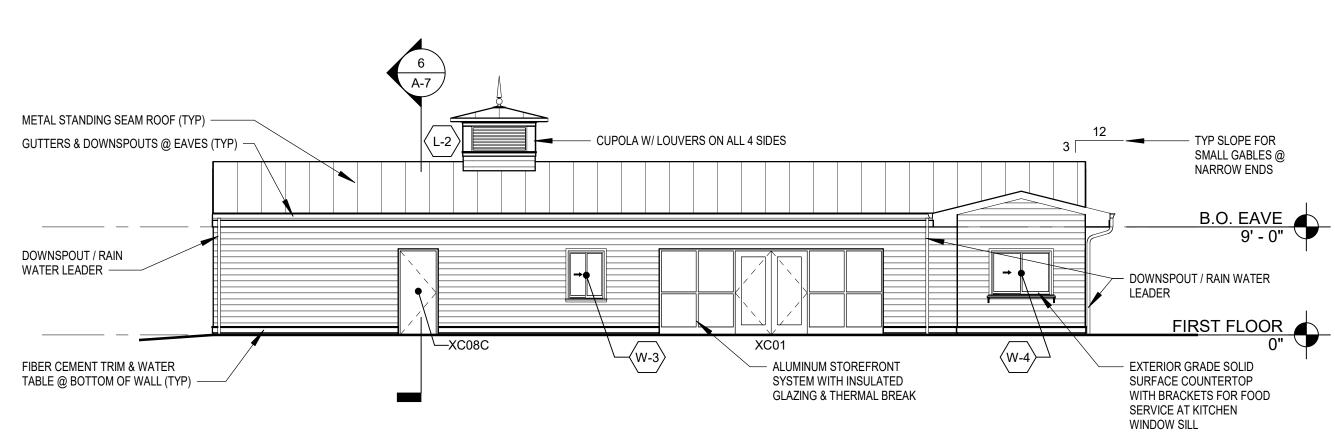

 $6\frac{\text{CLUBHOUSE BUILDING ELEVATION - WEST}}{1/8" = 1'-0"}$ 

4 CLUBHOUSE BUILDING ELEVATION - EAST

1/8" = 1'-0"

2 CLUBHOUSE BUILDING - ROOF PLAN

1/8" = 1'-0"

5 CLUBHOUSE BUILDING ELEVATION - SOUTH 1/8" = 1'-0"

3 CLUBHOUSE BUILDING ELEVATION - NORTH

1 CLUBHOUSE BUILDING - FIRST FLOOR PLAN

NOTE: REFER TO 2/A-5 FOR ENLARGED PLAN SHOWING ALL INTERIOR DIMENSIONS FOR THE CLUBHOUSE BUILDING

NOTE: THE CLUBHOUSE BUILDING SHALL BE CONSIDERED AREA C IN THIS DOCUMENT SET