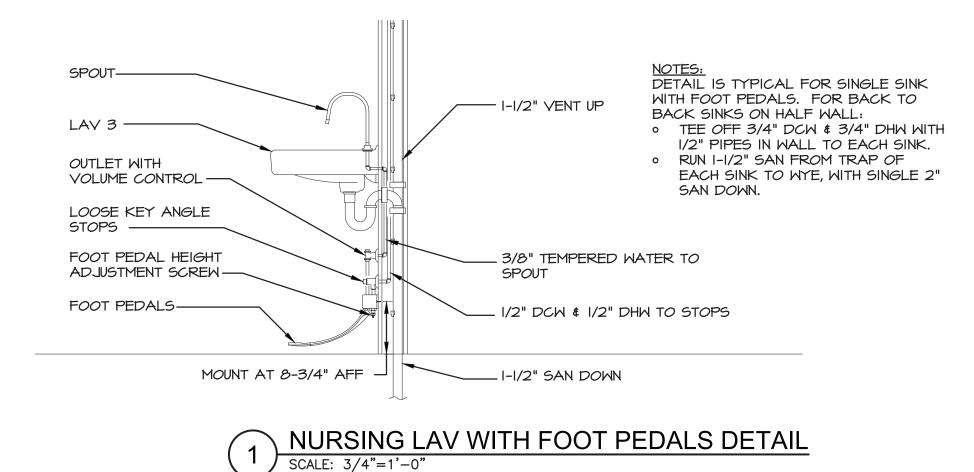

|                | PLUMBING FIXTURE SCHEDULE                                                                                          |                        |                                                                                                                                                                                                  |                                            |                                                                                                                                                                    |  |
|----------------|--------------------------------------------------------------------------------------------------------------------|------------------------|--------------------------------------------------------------------------------------------------------------------------------------------------------------------------------------------------|--------------------------------------------|--------------------------------------------------------------------------------------------------------------------------------------------------------------------|--|
| KTURE          | FIXTURE SPECIFICATION                                                                                              |                        | WATER CONTROL SPECIFICATION                                                                                                                                                                      |                                            | CARRIER                                                                                                                                                            |  |
|                | DESCRIPTION                                                                                                        | MODEL                  | DESCRIPTION                                                                                                                                                                                      | MODEL                                      | DESCRIPTION                                                                                                                                                        |  |
| RSING<br>ATORY | "SOHO" STYLE<br>20"XI&" ADA RATED, WALL MOUNTED, VITREOUS<br>CHINA, WITH OVERFLOW AND SINGLE CENTER<br>FAUCET HOLE | KOHLER<br>MODEL K-2084 | WALL MOUNTED DOUBLE PEDAL VALVE, I/2"<br>DCW & I/2" DHW INLETS, I/2" OUTLET TO<br>FAUCET WITH ANGLE STOPS & TOP MOUNTED<br>VOLUME CONTROL. IO" DECKMOUNTED<br>GOOSENECK RIGID SPOUT AND AERATOR. | T\$S BRASS<br>MODEL B-0504-01<br>\$ B-0521 | ADJUSTABLE FLOOR MOUNTED CARRIER WITH<br>STEEL UPRIGHTS AND WELDED FEET, CAST IRC<br>ADJUSTABLE HEADERS, CONCEALED ARMS,<br>STEEL SLEEVES, AND MOUNTING FASTENERS. |  |