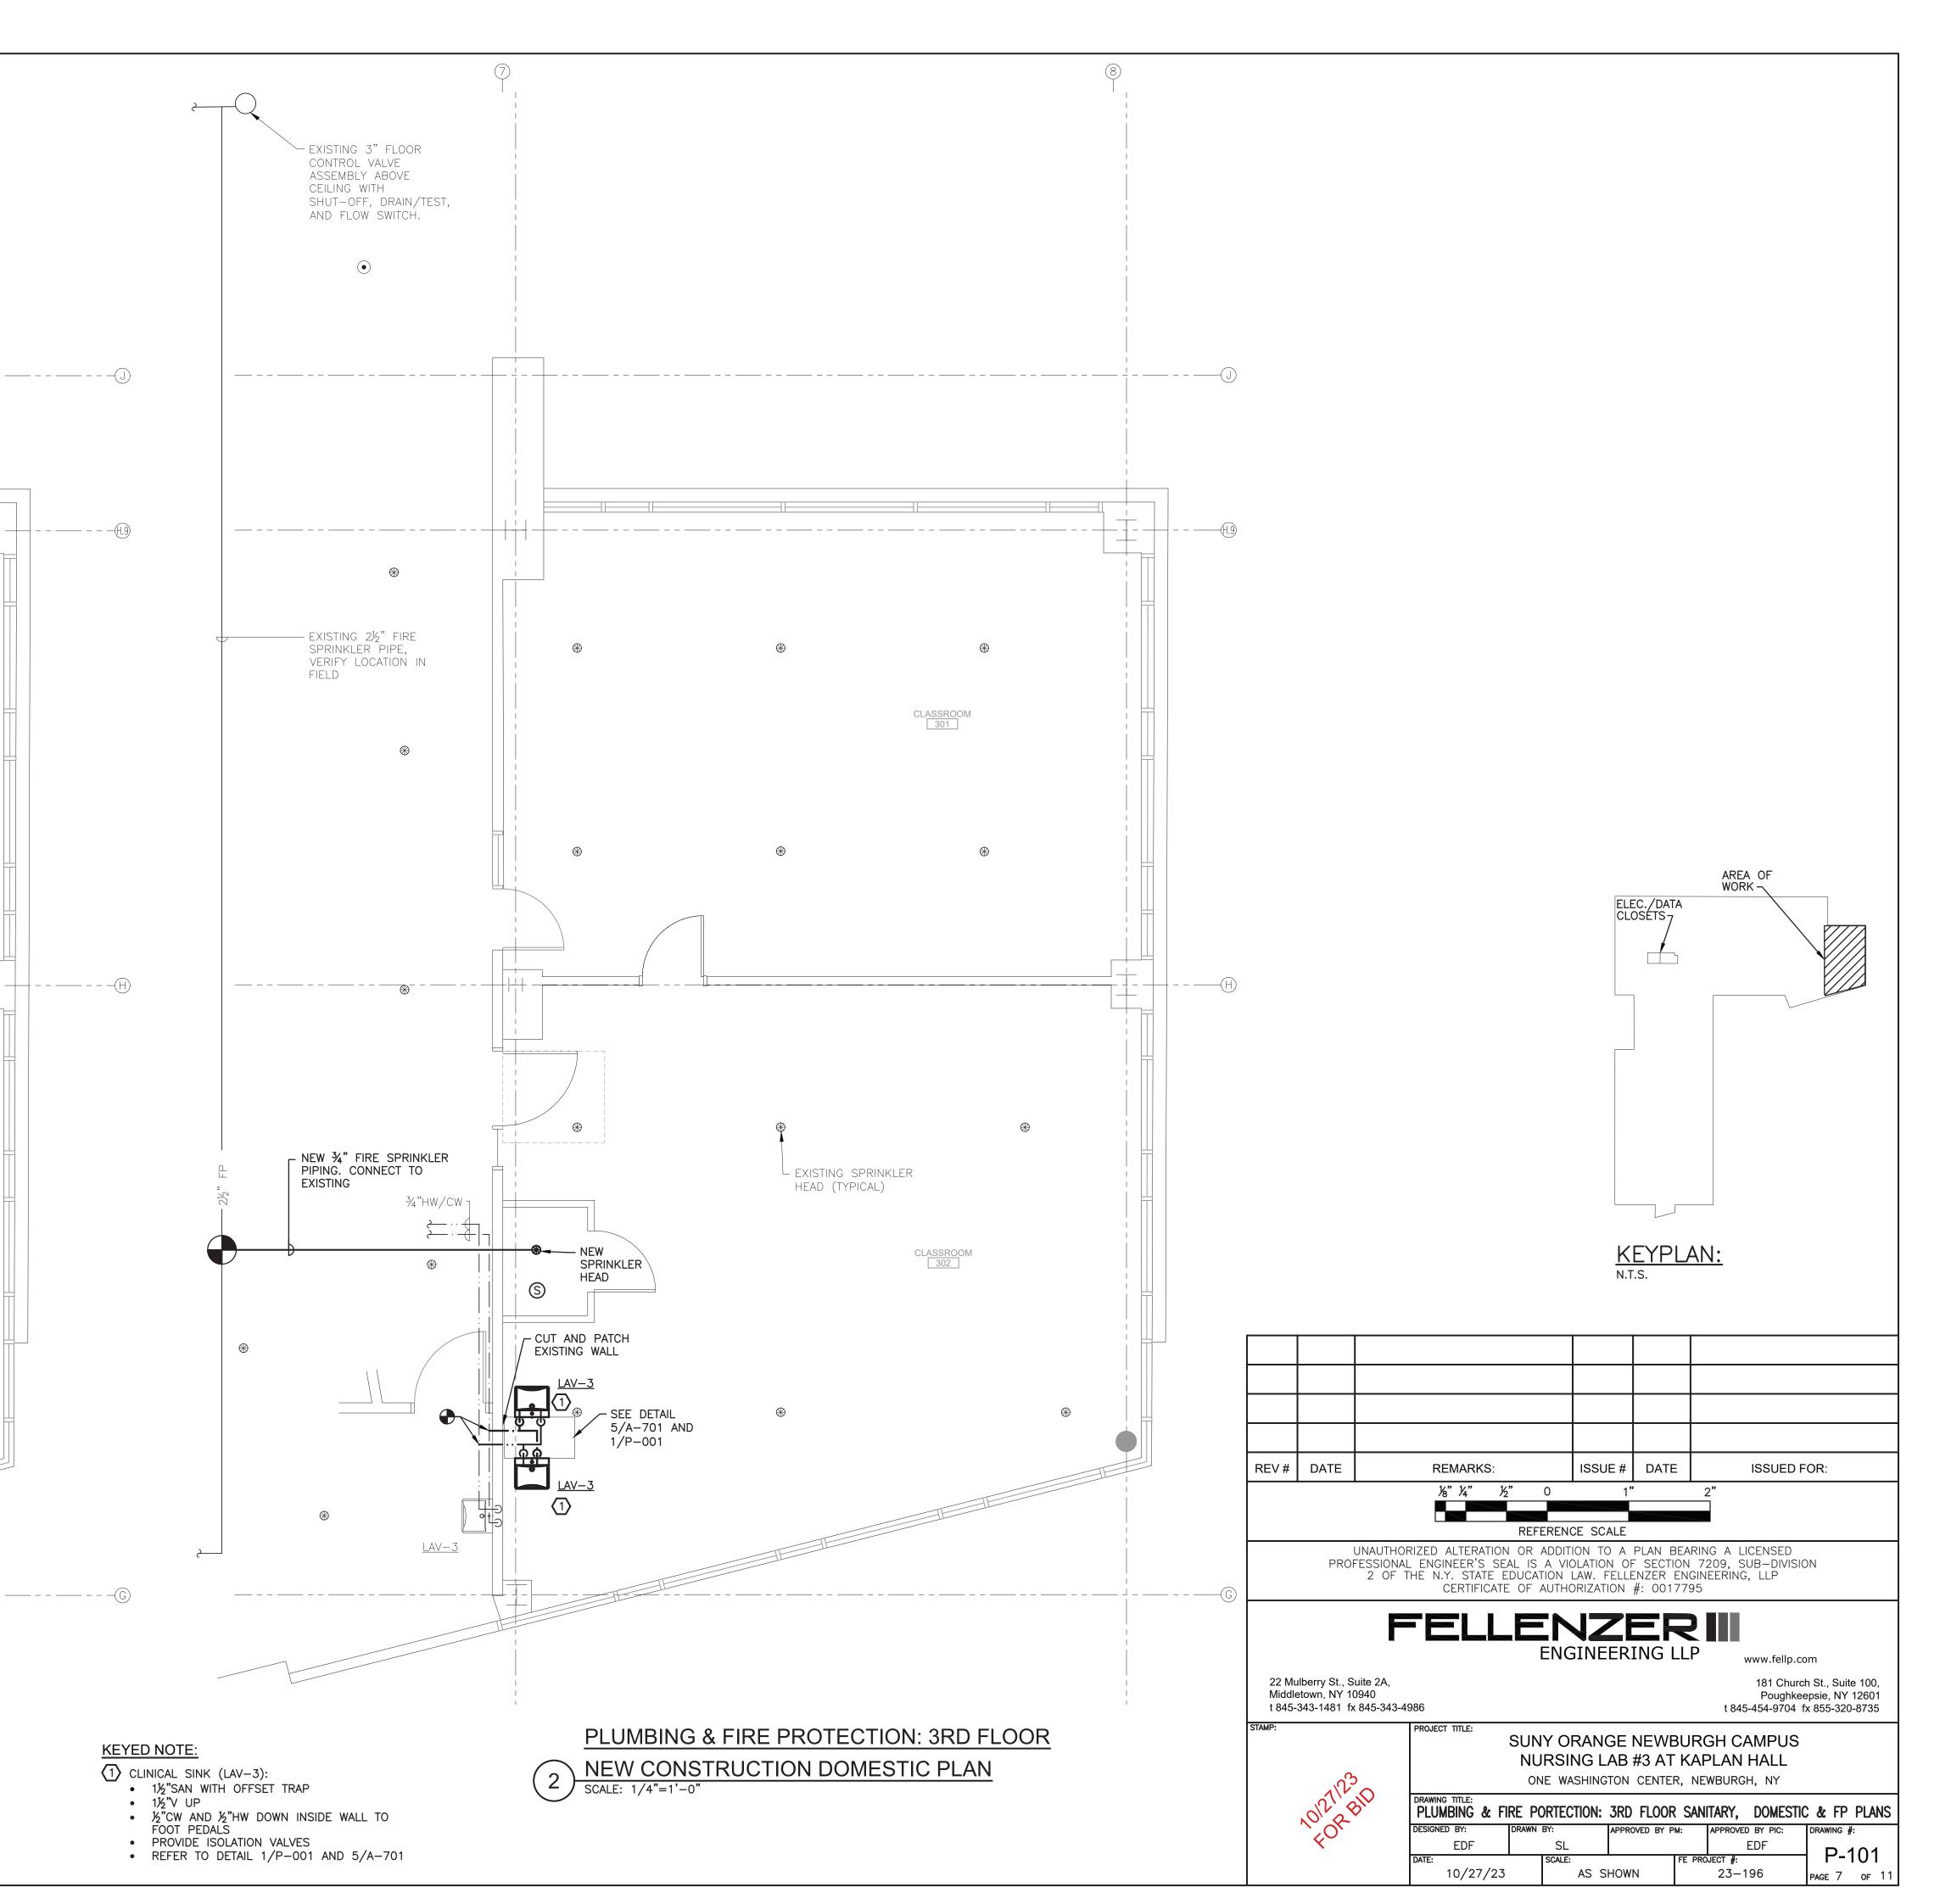

10/27/23

23–196

PAGE 6 OF 11

AS SHOWN

\_\_\_\_\_ \_\_\_\_\_\_ -----A-----۶ CLASSROOM l\_2"∨ 5"S-ST UP TO RD-2-5-5"STUP TORD-1-5-8" S-ST — 8"ST DOWN 1 G----─ 8"S-ST DOWN - 2" VENT FROM BELOW CLASSROOM 302 CUT AND PATCH 11/2" SAN DOWN 1¼"V UP ── <u>LAV-3</u> CONNECT TO EXISTING 1½" SAN BELOW FLOOR 1½" SAN BELOW FLOOR EX.SAN - SEE DETAIL 5/A-701 AND 1/P-001 निन LAV-3 <u>~-</u>------Ľ<sub>1½</sub>"∨ ഹംം CONNECT TO EXISTING 1½"V ABOVE CEILING <u>LAV-3</u> PLUMBING: 3RD FLOOR ) NEW CONSTRUCTION SANITARY PLAN SCALE: 1/4"=1'-0"