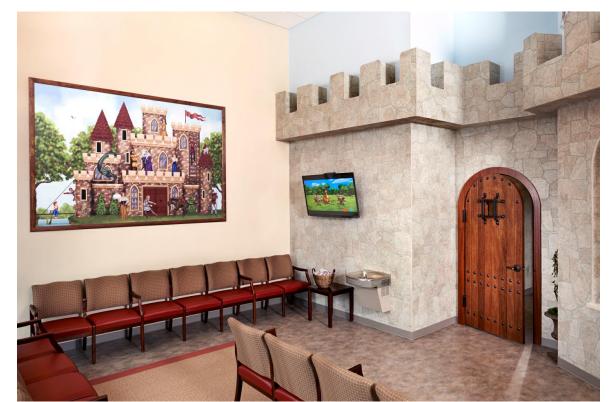

## 2 WAITING ROOM ELEV A

1/2" = 1'-0"

1 FRONT RECEPTION WALL

TYP PT1

PNL1 TYP

MURAL PROVIDED BY OWNER INSTALLED BY GC

CENTER ON WALL -

WRAP PT2 AT RETURN