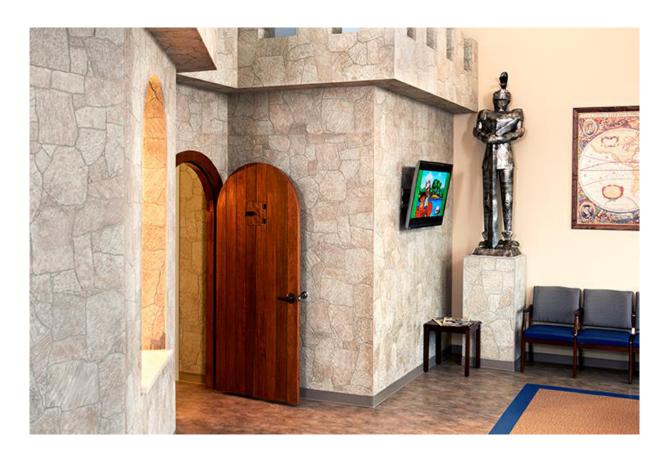

## 3 WAITING ROOM ELEV C

\_GC SUPPLIED & \_

INSTALL TV TO

COVER OUTLETS

PROVIDE BLOCKING

PAINT WALL PT2 AT RETURN

INSTALLED TV & BRACKET

TYP. PT1