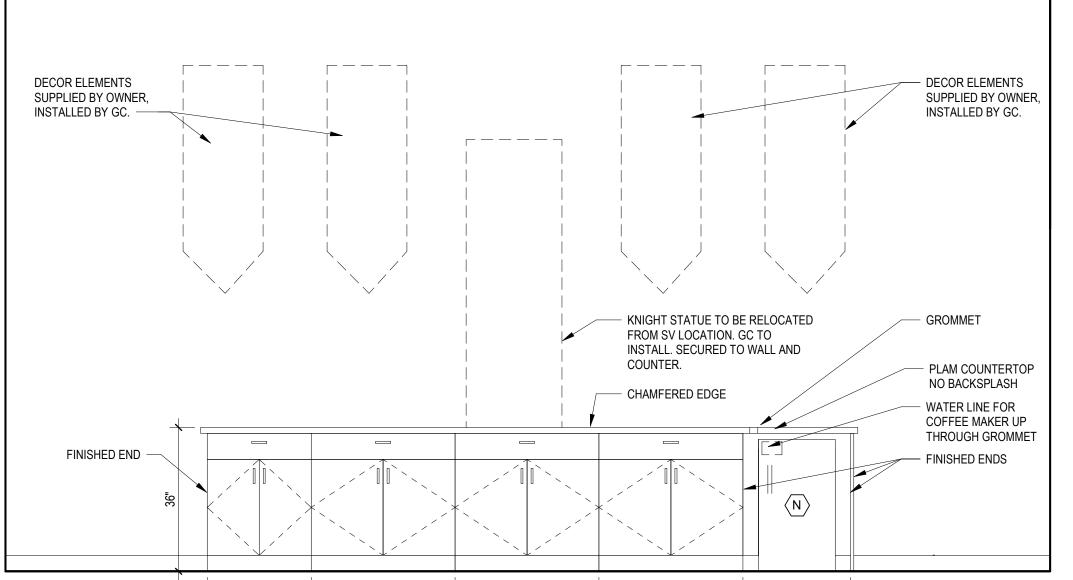

## GENERAL NOTES:

- ALL MILLWORK AND HARDWARE TO BE SUPPLIED AND INSTALLED BY GC. ALL MILLWORK TO BE STAINED TO MATCH RTA ESPRESSO AND APPROVED SAMPLE BY OWNER VIA SUBMITTAL
- 2. ALL MILLWORK TO BE WOOD VENEER OVER MDF. INTERIOR TO BE OAK COLORED MELAMINE OVER MDF.
- 3. ALL LAMINATE COUNTERTOPS TO HAVE CHAMFERED EDGES
- PROVIDE CLEAR SILICONE BUMPERS ON WALLS ADJACENT TO CABINET DOORS FOR PROTECTION FROM DOOR HARDWARE FRAMES TO BE SECURED TO WALL WITH GRK T-10 FIN/TRIM HEAD SCREWS @ EACH CORNER
- 6. ALL EXPOSED AREAS OF MILLWORK TO HAVE FINISHED ENDS
- GC TO INSTALL ALL DECOR PROVIDED BY OWNER.
  UPPER CABINETS TO HAVE 2 INTERIOR SHELVES, BASE CABINETS 1 SHELF
- SINK BASE CABINETS TO BE EXTERIOR GRADE PLYWOOD W/WOOD VENEER FINISHED ENDS MATCH STAIN AT AREAS OF WALL PANELLING, RAISE PANELLING TO ALLOW SPACE FOR VINYL BASE TO BE INSTALLED TO GYP BOARD

------

NOTE: SEE SHEET E-200 - POWER PLAN - FOR ADDITIONAL INFORMATION ON POWER/DATA REQUIREMENTS.

WAITING ROOM - SIM

 SHELF FOR PC FOR PAINT GYP. BD - VINYL FENCE PROVIDED DIGITAL SIGNAGE - GC **CEILING PT4** & INSTALLED BY GC, TYP. TO SUPPLY & INSTALL GROMMET PNL3 PAINT ALL SIDES OF OPENING PT2, TYP. PNL3 CLEAR ACRYLIC - CLEAR AGRYLIC PANEL PAINT ALL SIDES OF PANELS -OPENING PT2, TYP. -PAINT ALL SIDES OF OPENING PT2, TYP. BULLN**O**SE EDGE PAPER SHREDDER OWNER PROVIDED, GROMMETS ABOVE GC INSTALLED. — EVERY OUTLET, TYP. PEDESTAL CABINET GC CASH DRAWERS GC COUNTER SUPPORT BRACKET - SAFE GC SUPPLIED PEDESTAL CABINET GC RAKKS #EH18-18, ANODIZED ALUM. INSTALL PER MANF. RECOMMENDATIONS, TYP SUPPLIED & INSTALLED. FINISHED ENDS, TYP. SUPPLIED & INSTALLED. FINISHED ENDS, TYP. — SUPPLIED & INSTALLED -& INSTALLED

PNL1

EQ\_

00000

4 RECEPTION DESK ELEV

WAITING ROOM - SIM WAITING ROOM - SIM

A-203

INTERIOR ELEVATIONS