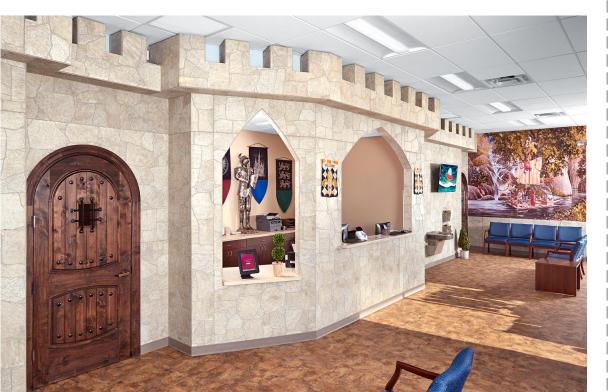

consent of Onyx Creative.

Project No.: 20251

Drawn By: MES

Date Issue
8-31-23 LANDLORD REVIEW

12-05-23 1 RFI RESPONSES

5 RECEPTION - REAR WALL

1/2" = 1'-0"