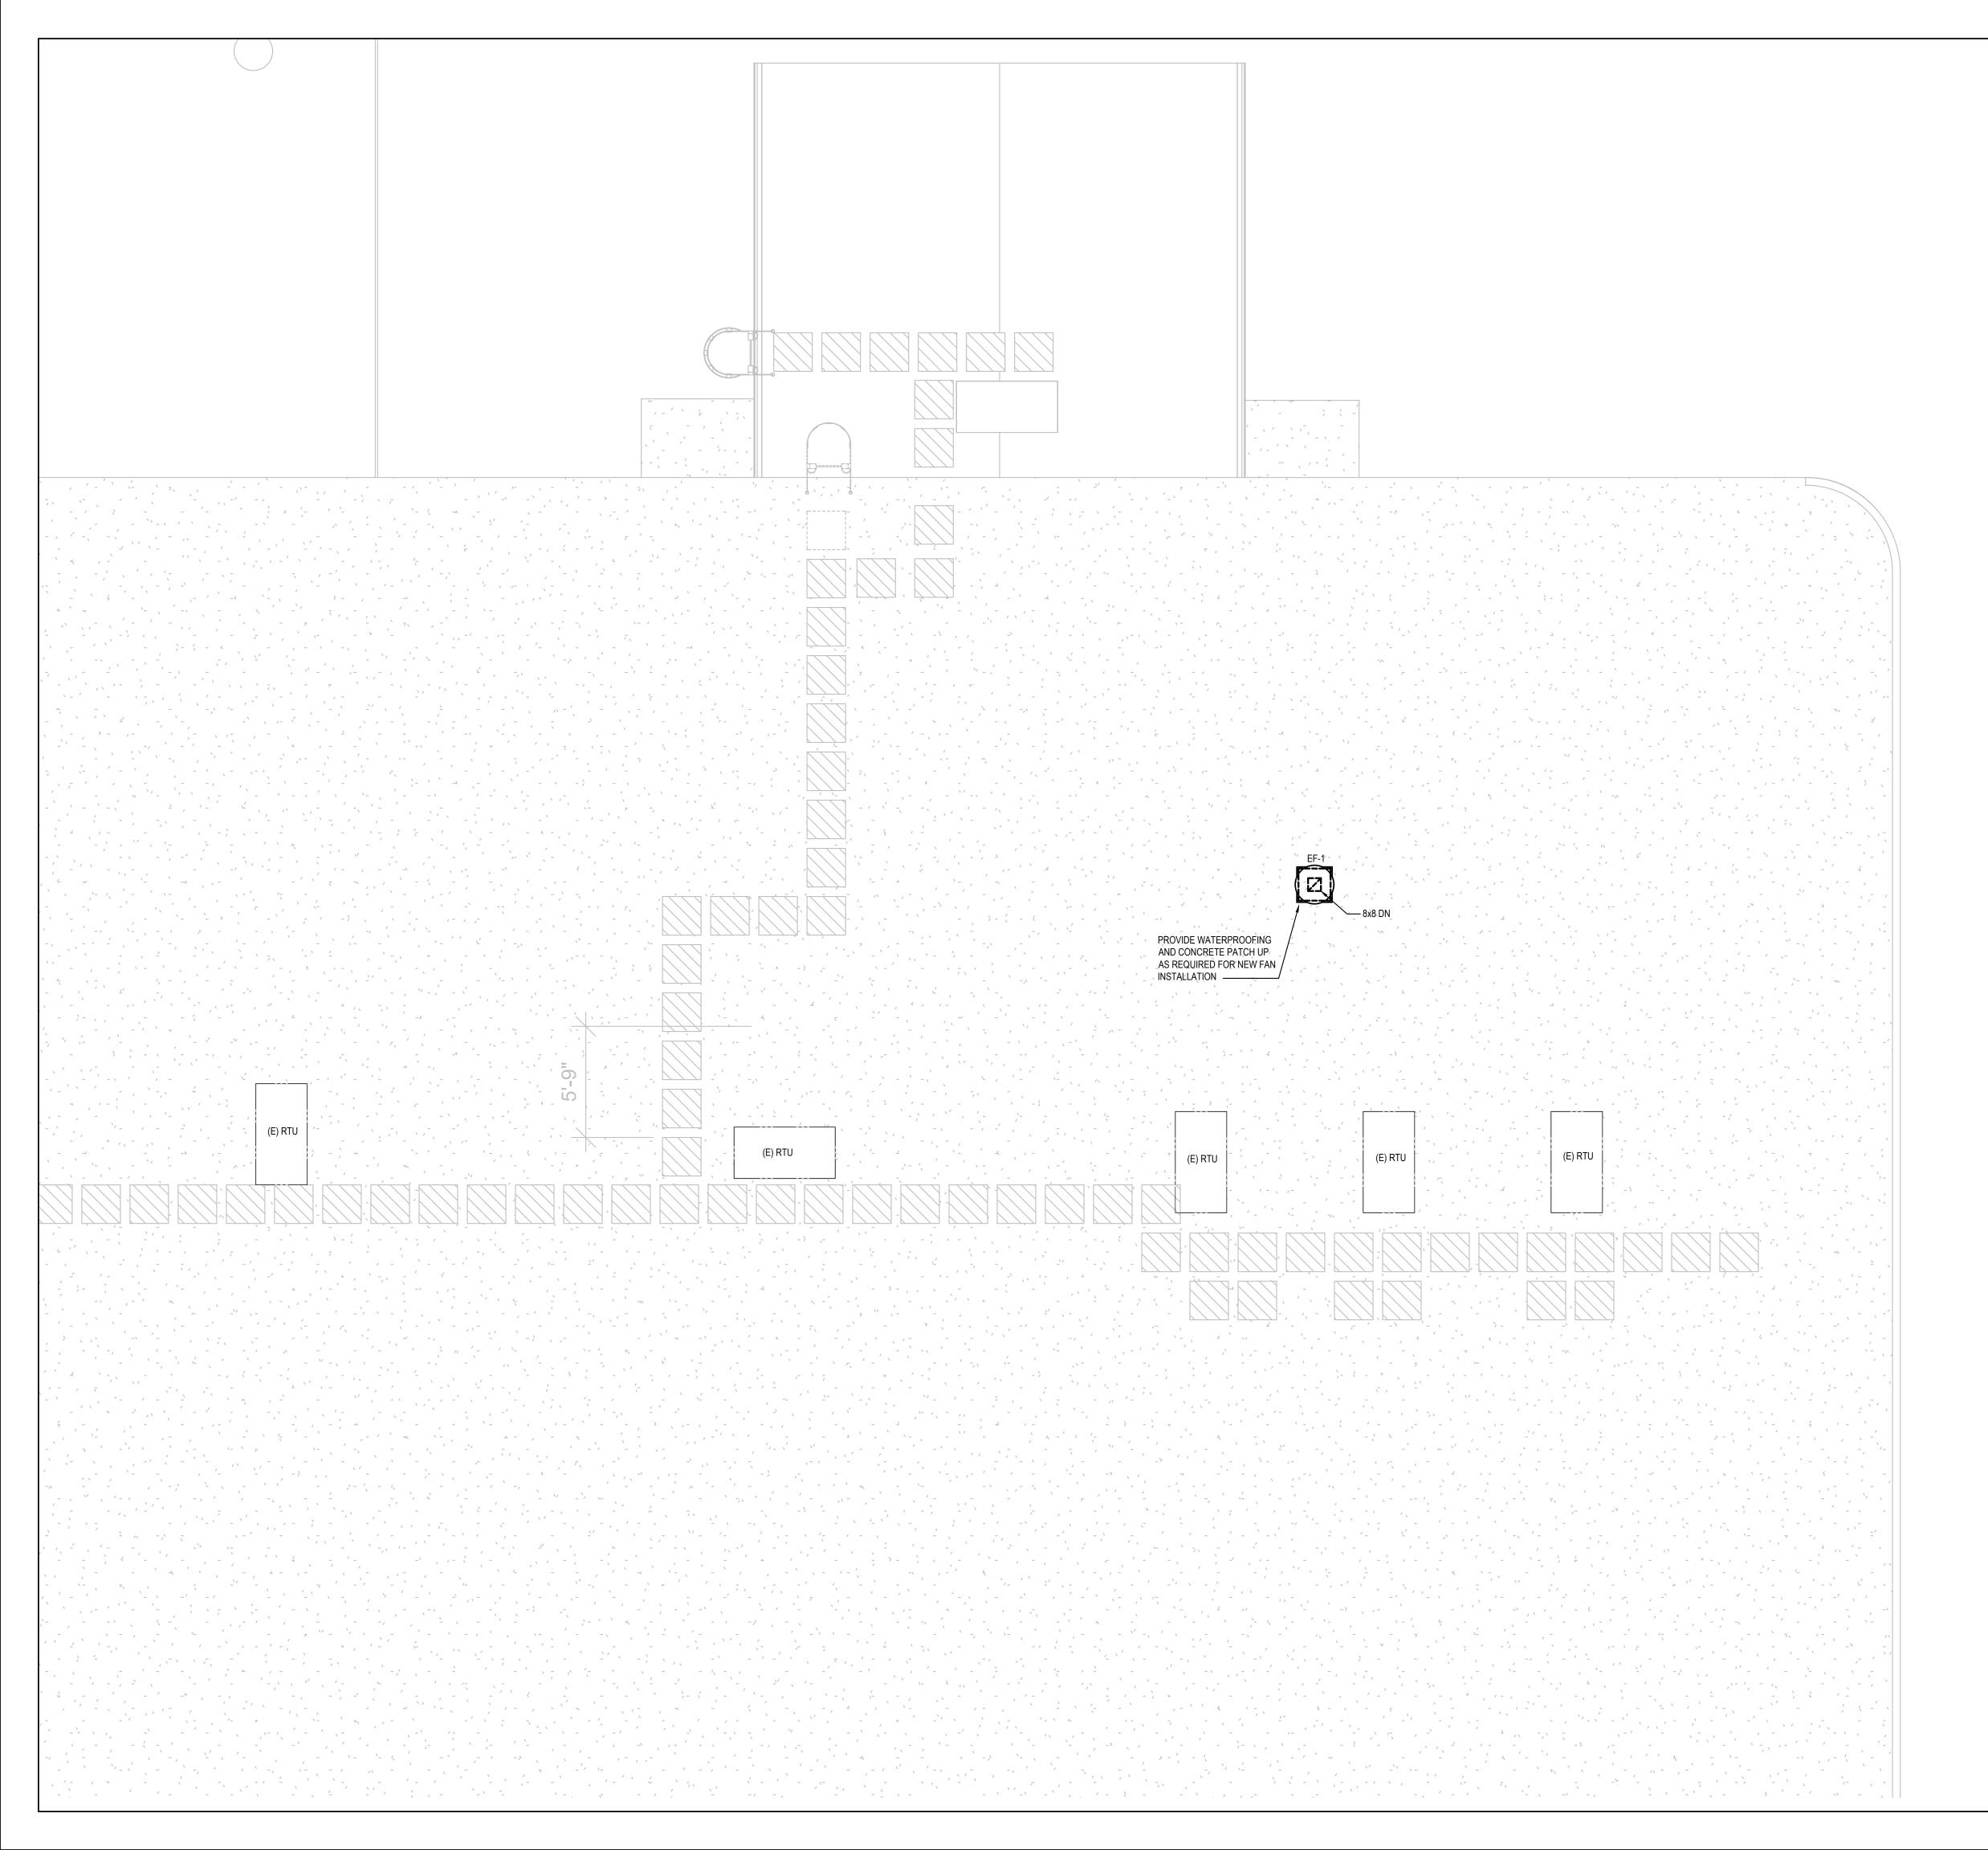

## DRAWING NOTES:

1. COORDINATE INSTALLATION OF NEW ROOF CURB-MOUNTED EXHAUST FAN WITH ARCHITECT AND STRUCTURAL ENGINEER.

| BM                                                                                                                                    | Berg+Moss A              | chitects                                                         |
|---------------------------------------------------------------------------------------------------------------------------------------|--------------------------|------------------------------------------------------------------|
| BERG + MOSS ARCHITECTS PC<br>THE BEACON BUILDING<br>473 MAIN STREET No. 1<br>BEACON, NY 12508<br>T: 845 831 1318<br>INFO@BERGMOSS.COM |                          |                                                                  |
| STRUCTURAL/ CIVIL ENGINEERS<br>COLLIERS ENGINEERING &<br>DESIGN<br>555 Hudson Valley Ave, Ste 101<br>New Windsor, NY 12553            |                          |                                                                  |
| MECHANICAL ENGINEERS<br>LEGACY ENGINEERS<br>498 Seventh Avenue, 17th Floor South<br>New York, NY 10018                                |                          |                                                                  |
|                                                                                                                                       |                          |                                                                  |
|                                                                                                                                       |                          |                                                                  |
|                                                                                                                                       |                          |                                                                  |
| No.<br>1 ISSUEE                                                                                                                       | Description<br>D FOR BID | Date<br>11/03/23                                                 |
|                                                                                                                                       |                          |                                                                  |
|                                                                                                                                       |                          |                                                                  |
|                                                                                                                                       |                          |                                                                  |
| SPRING VALLEY                                                                                                                         |                          |                                                                  |
| SPRING VALLEY<br>POLICE LOCKER<br>UPGRADES                                                                                            |                          |                                                                  |
|                                                                                                                                       |                          |                                                                  |
| DRAWING TIT                                                                                                                           |                          |                                                                  |
| MECHANICAL ROOF PLAN<br>- DUCTWORK                                                                                                    |                          |                                                                  |
| DRAWING NO. M-201.00                                                                                                                  |                          |                                                                  |
| SEAL & SIGNA                                                                                                                          |                          | SSUE DATE: 9-27-23<br>SCALE: NTS<br>DWG BY: DWN<br>CHK BY: CHECK |
| JOB NUMBER 23025-00                                                                                                                   |                          |                                                                  |