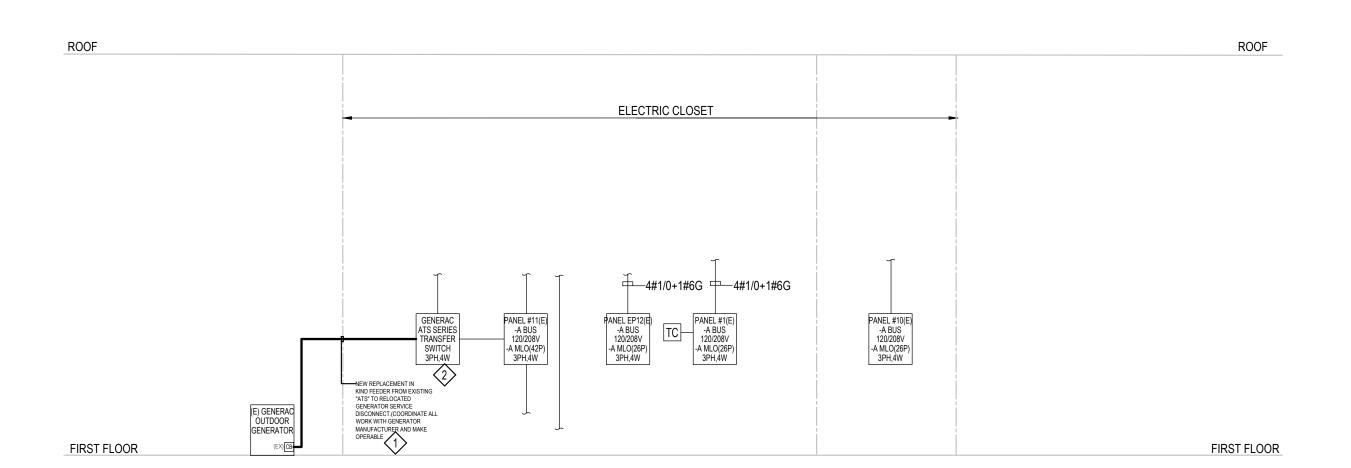

PROVIDE ALL REQUIRED WORK ASSOCIATED WITH COMMISSIONING AND REPROGRAMMING EXISTING "ATS" .

RISER SYMBOL: PARTIAL EXISTING SPRING VALLEY - POWER RISER DIAGRAM NTS EXISTING EQUIPMENT TO REMAIN NOTES: NEW CONCEALED CONDUIT EXISTING CONDUIT TO REMAIN ELECTRICAL CONTRACTOR SHALL UTILIZE SAME/SIMILAR PATHWAY PRESENTLY BEING USED TO FEED RELOCATED GAS GERERAC GENERATOR WHERE POSSIBLE. ALL NEW WORK ASSOCIATED WITH REPLACING EXISTING GENERATOR FEEDER TO NEW LOCATION SHALL BE PART OF THIS BID DOCUMENT.