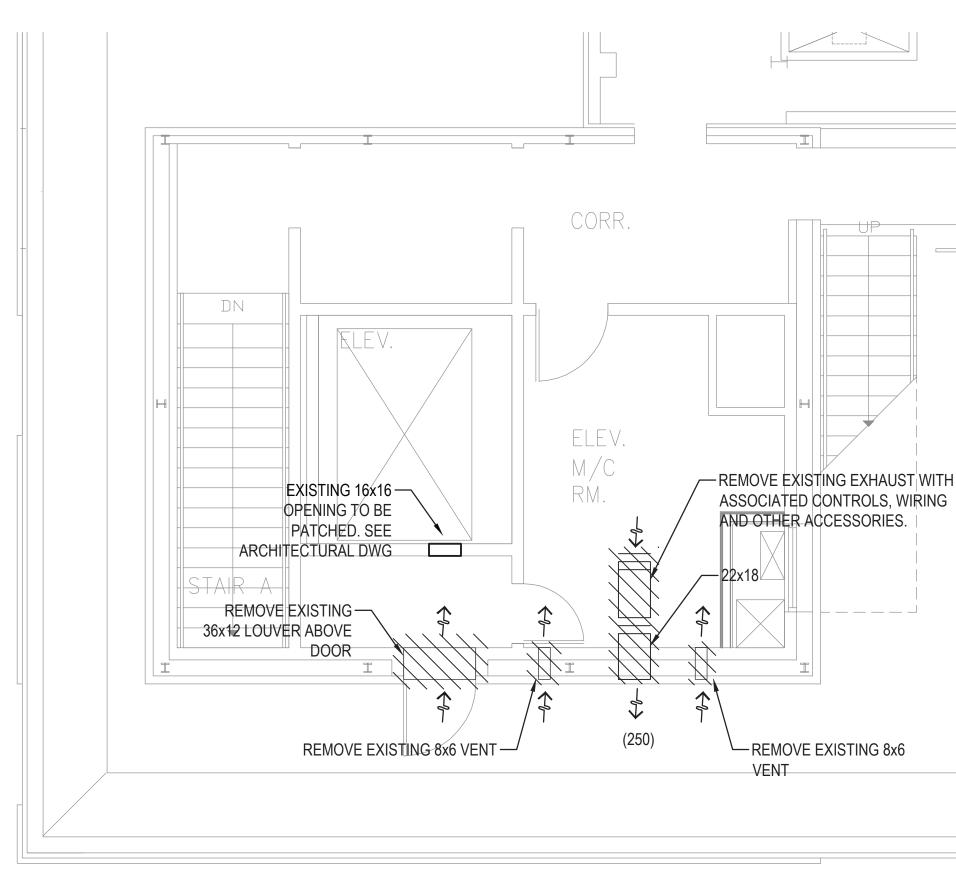

## COYKENDALL SCIENCE BUILDING PENTHOUSE ELEVATOR ROOM LOCATION PLAN

SUNY CONSULTANTS: MDSzerbaty Associates Architecture LLC 307 Seventh Avenue New York NY 10001 P 212 352 3307 F 212 352 9266 mdsnyc.com MDSZERBATY ASSOCIATES ARCHITECTURE 307 7th AVENUE 15th FLOOR NEW YORK, NY 10001 TEL: 212.352.3307 SYSTEMS INC **Consulting Engineers** IAQ SYSTEMS INC, CONSULTING ENGINEERS 555 8th AVENUE, SUITE 1502 NEW YORK, NY 10018 TEL: 212.680.8945 VDA 145 WEST 30TH STREET, 4TH FLOOR NEW YORK, NY 10001 TEL: 212.868.9090 10/03/2022 ISSUED FOR BID Facility: SUNY NEW PALTZ **Building Address:** 1 HAWK DRIVE, NEW PALTZ, NY 12561 Building: SOJOURNER TRUTH LIBRARY, LECTURE CENTER, COYKENDALL SCIENCE BUILDING, SMILEY ARTS BUILDING, HAGGERTY ADMINISTRATION BUILDING, STUDENT UNION County of: Project No.: ULSTER 081058-00 MOHONK PARKING Key/Location Plan Contract Title: UPGRADE ELEVATORS CAMPUS WIDE -SOJOURNER TRUTH LIBRARY, LECTURE CENTER, COYKENDALL SCIENCE BUILDING, SMILEY ARTS BUILDING, HAGGERTY ADMINISTRATION BUILDING, AND STUDENT UNION Project No.: 081058-00 Drawing Title: HVAC- COYKENDALL SCIENCE BUILDING PENTHOUSE REMOVAL PART PLAN Seal & Signature S. WONG / P. MAN Drawn By: Checked By: SAI BARADE P.E. SEPTEMBER 15, 2022 Date: Scale: AS NOTED Drawing No.: CSB-M061.00