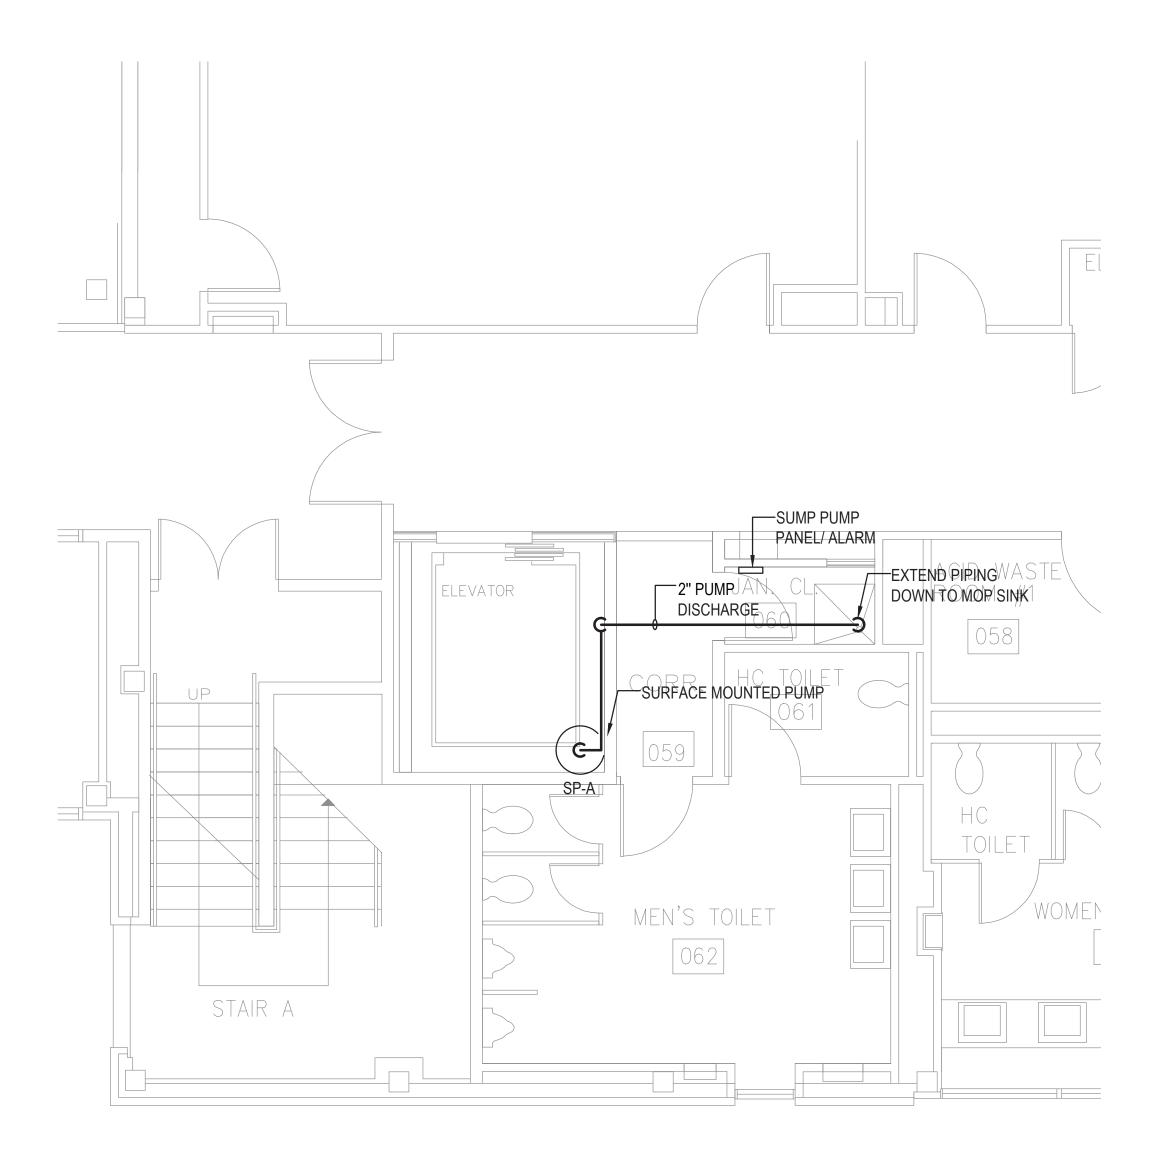

PLUMBING - COYKENDALL SCIENCE BUILDING BASEMENT PART PLAN

SCAL E: 1/4"=1'-0"

COYKENDALL SCIENCE BUILDING BASEMENT ELEVATOR LOCATION PLAN

SCALE: 1/32"=1'-0"

CONSULTANTS:

MDSzerbaty Associates Architecture LLC