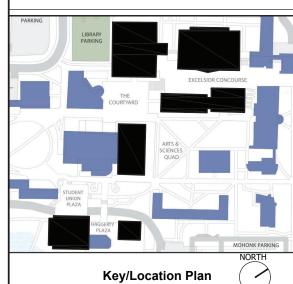

145 WEST 30TH STREET, 4TH FLOOR NEW YORK, NY 10001 TEL: 212.868.9090

Facility:

SUNY NEW PALTZ

Building Address:

1 HAWK DRIVE, NEW PALTZ, NY 12561

Building:
SOJOURNER TRUTH LIBRARY,
LECTURE CENTER,
COYKENDALL SCIENCE BUILDING,
SMILEY ARTS BUILDING,
HAGGERTY ADMINISTRATION BUILDING,
STUDENT UNION

BUILDING, SMILEY ARTS BUILDING, HAGGERTY ADMINISTRATION BUILDING,

PART PLAN
Seal & Signature:

Drawn By: Checked By: SAI BARADE P.E.

Date: SEPTEMBER 15, 2022

Scale: AS NOTED

Drawing No.:

CSB-P101.00

Sheet 27 of 159