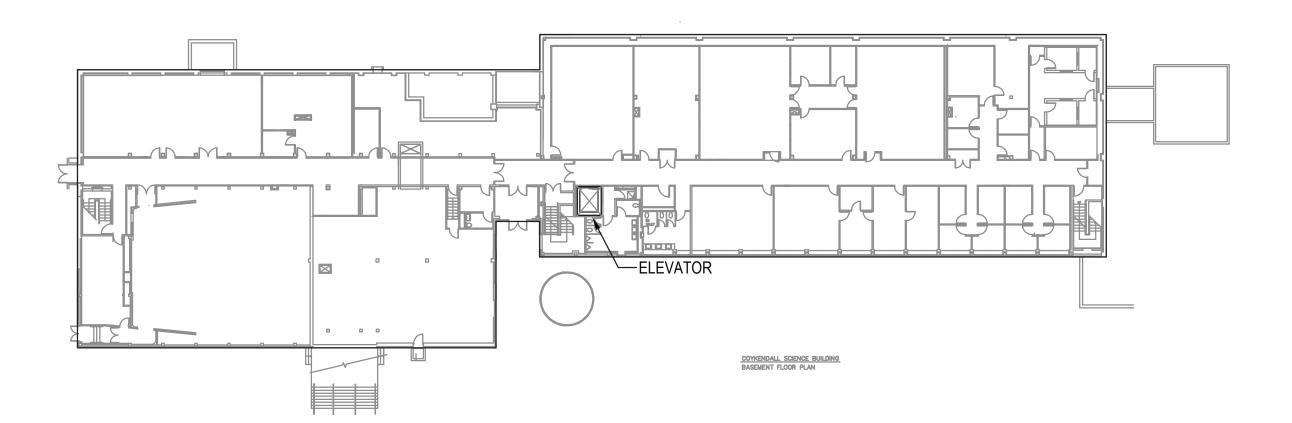

PLUMBING - COYKENDALL SCIENCE BUILDING BASEMENT PART PLAN

SCAL E: 1/4"=1'-0"

COYKENDALL SCIENCE BUILDING BASEMENT ELEVATOR LOCATION PLAN

SCALE: 1/32"=1'-0"

CONSULTANTS:

MDSzerbaty Associates Architecture LLC