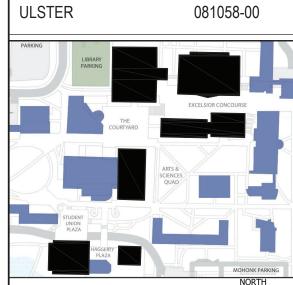

ULSTER

Key/Location Plan

Contract Title:
UPGRADE ELEVATORS CAMPUS WIDE SOJOURNER TRUTH LIBRARY, LECTURE
CENTER, COYKENDALL SCIENCE
BUILDING, SMILEY ARTS BUILDING,
HAGGERTY ADMINISTRATION BUILDING, AND STUDENT UNION