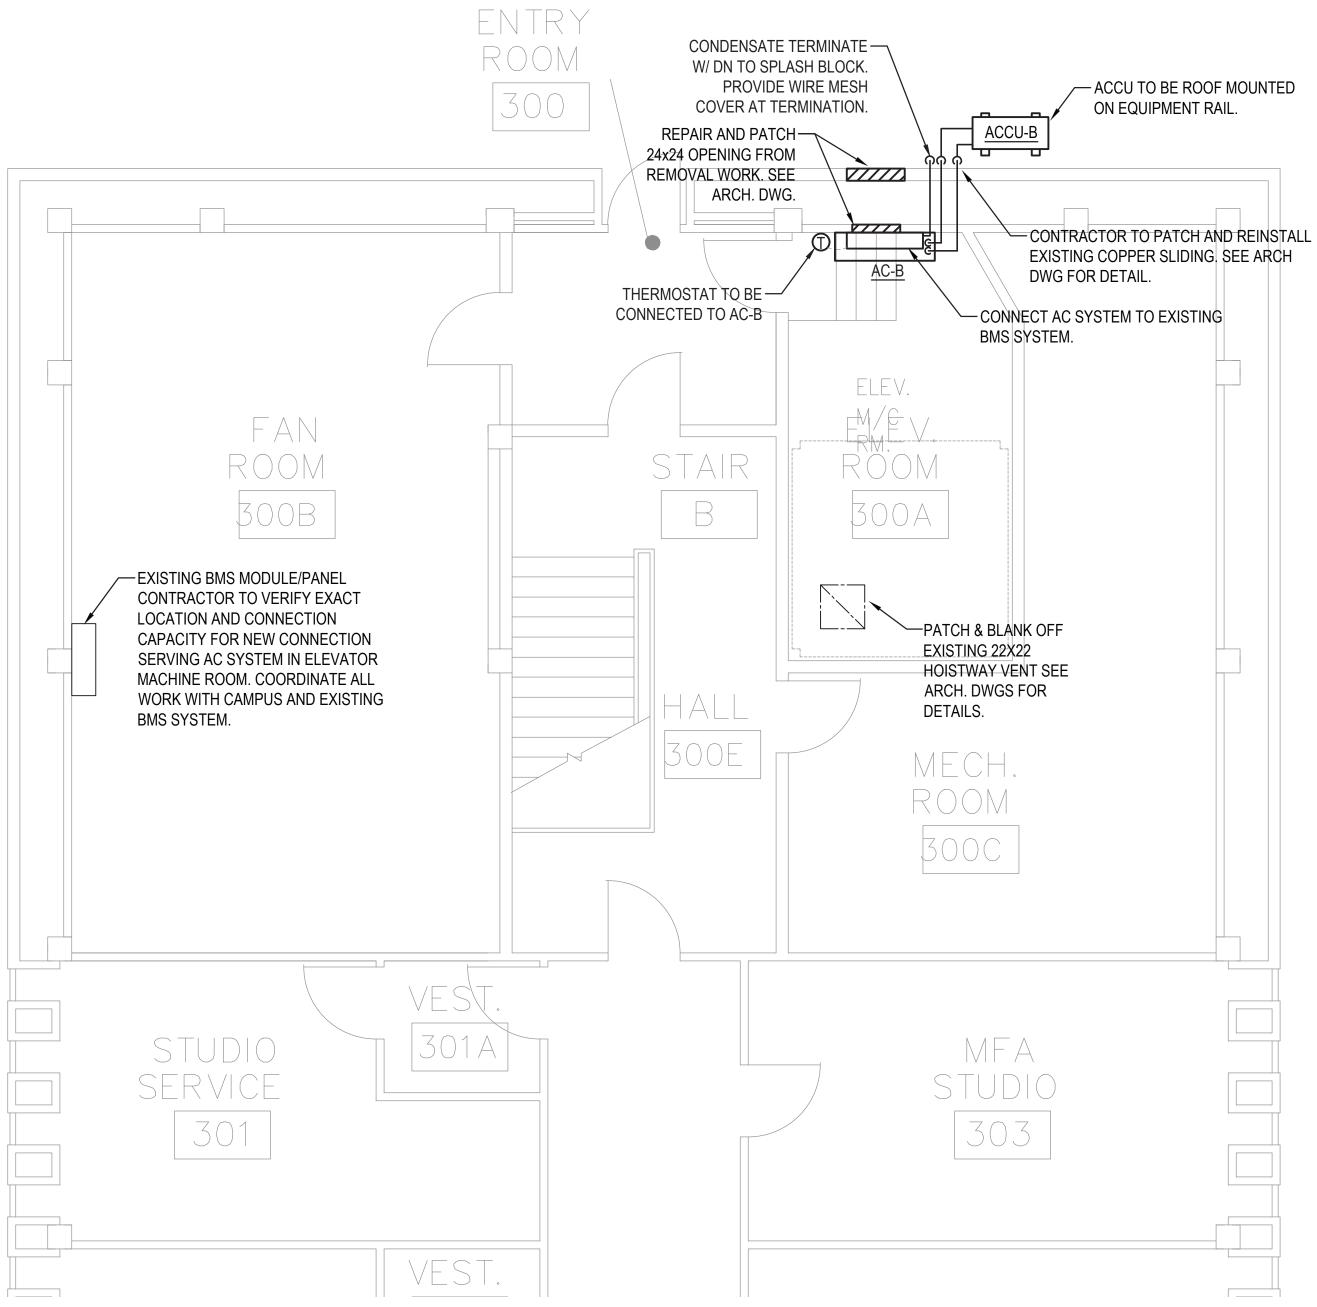

Project No.: 081058-00

Drawing Title: HVAC- SMILEY ART BUILDING THIRD FLOOR CONSTRUCTION PART PLAN

| Drawn By:    | S. WONG / P. MAN   |
|--------------|--------------------|
| Checked By:  | SAI BARADE P.E.    |
| Date:        | SEPTEMBER 15, 2022 |
| Scale:       | AS NOTED           |
| Drawing No.: |                    |

SAB-M101.00