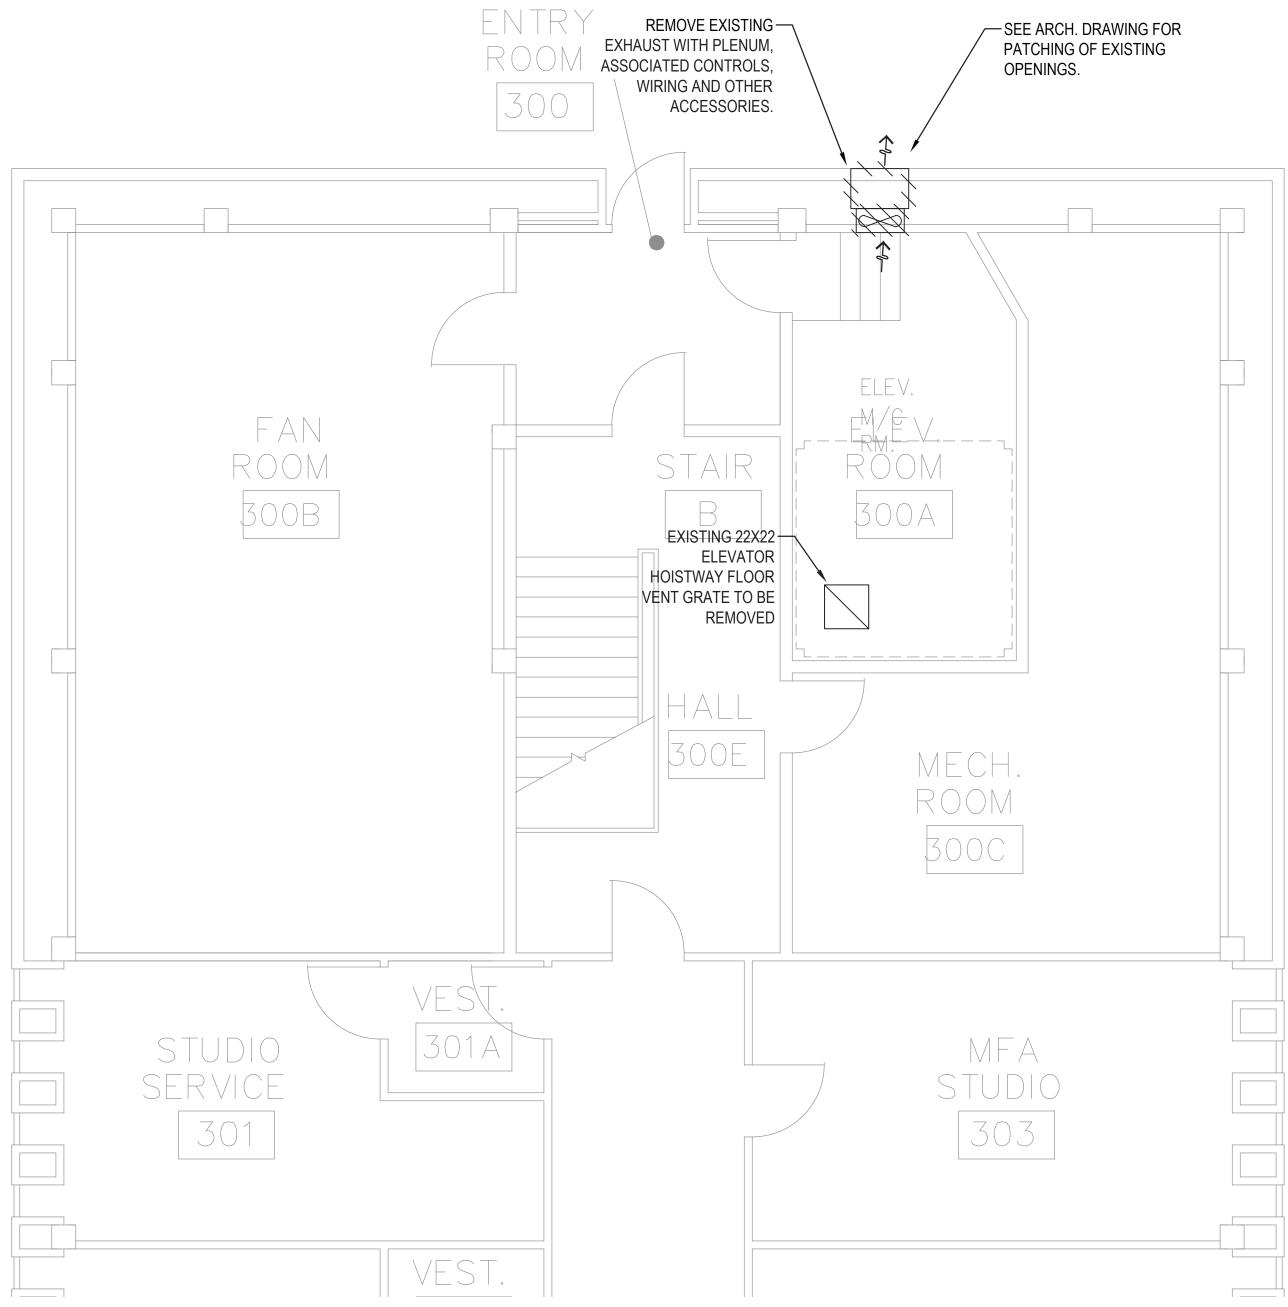

HVAC - SMILEY ART BUILDING THIRD FLOOR PART PLAN

SMILEY ART BUILDING THIRD FLOOR LOCATION PLAN SCALE: 1/32"=1'-0"

CONSULTANTS:

307 Seventh Avenue New York NY 10001 P 212 352 3307 F 212 352 9266 mdsnyc.com MDSZERBATY ASSOCIATES ARCHITECTURE 307 7th AVENUE 15th FLOOR NEW YORK, NY 10001 TEL: 212.352.3307

SAB-M061.00

Sheet 50 of 159

HVAC - SMILEY ART BUILDING THIRD FLOOR PART PLAN

SMILEY ART BUILDING THIRD FLOOR LOCATION PLAN SCALE: 1/32"=1'-0"

CONSULTANTS:

307 Seventh Avenue New York NY 10001 P 212 352 3307 F 212 352 9266 mdsnyc.com MDSZERBATY ASSOCIATES ARCHITECTURE 307 7th AVENUE 15th FLOOR NEW YORK, NY 10001