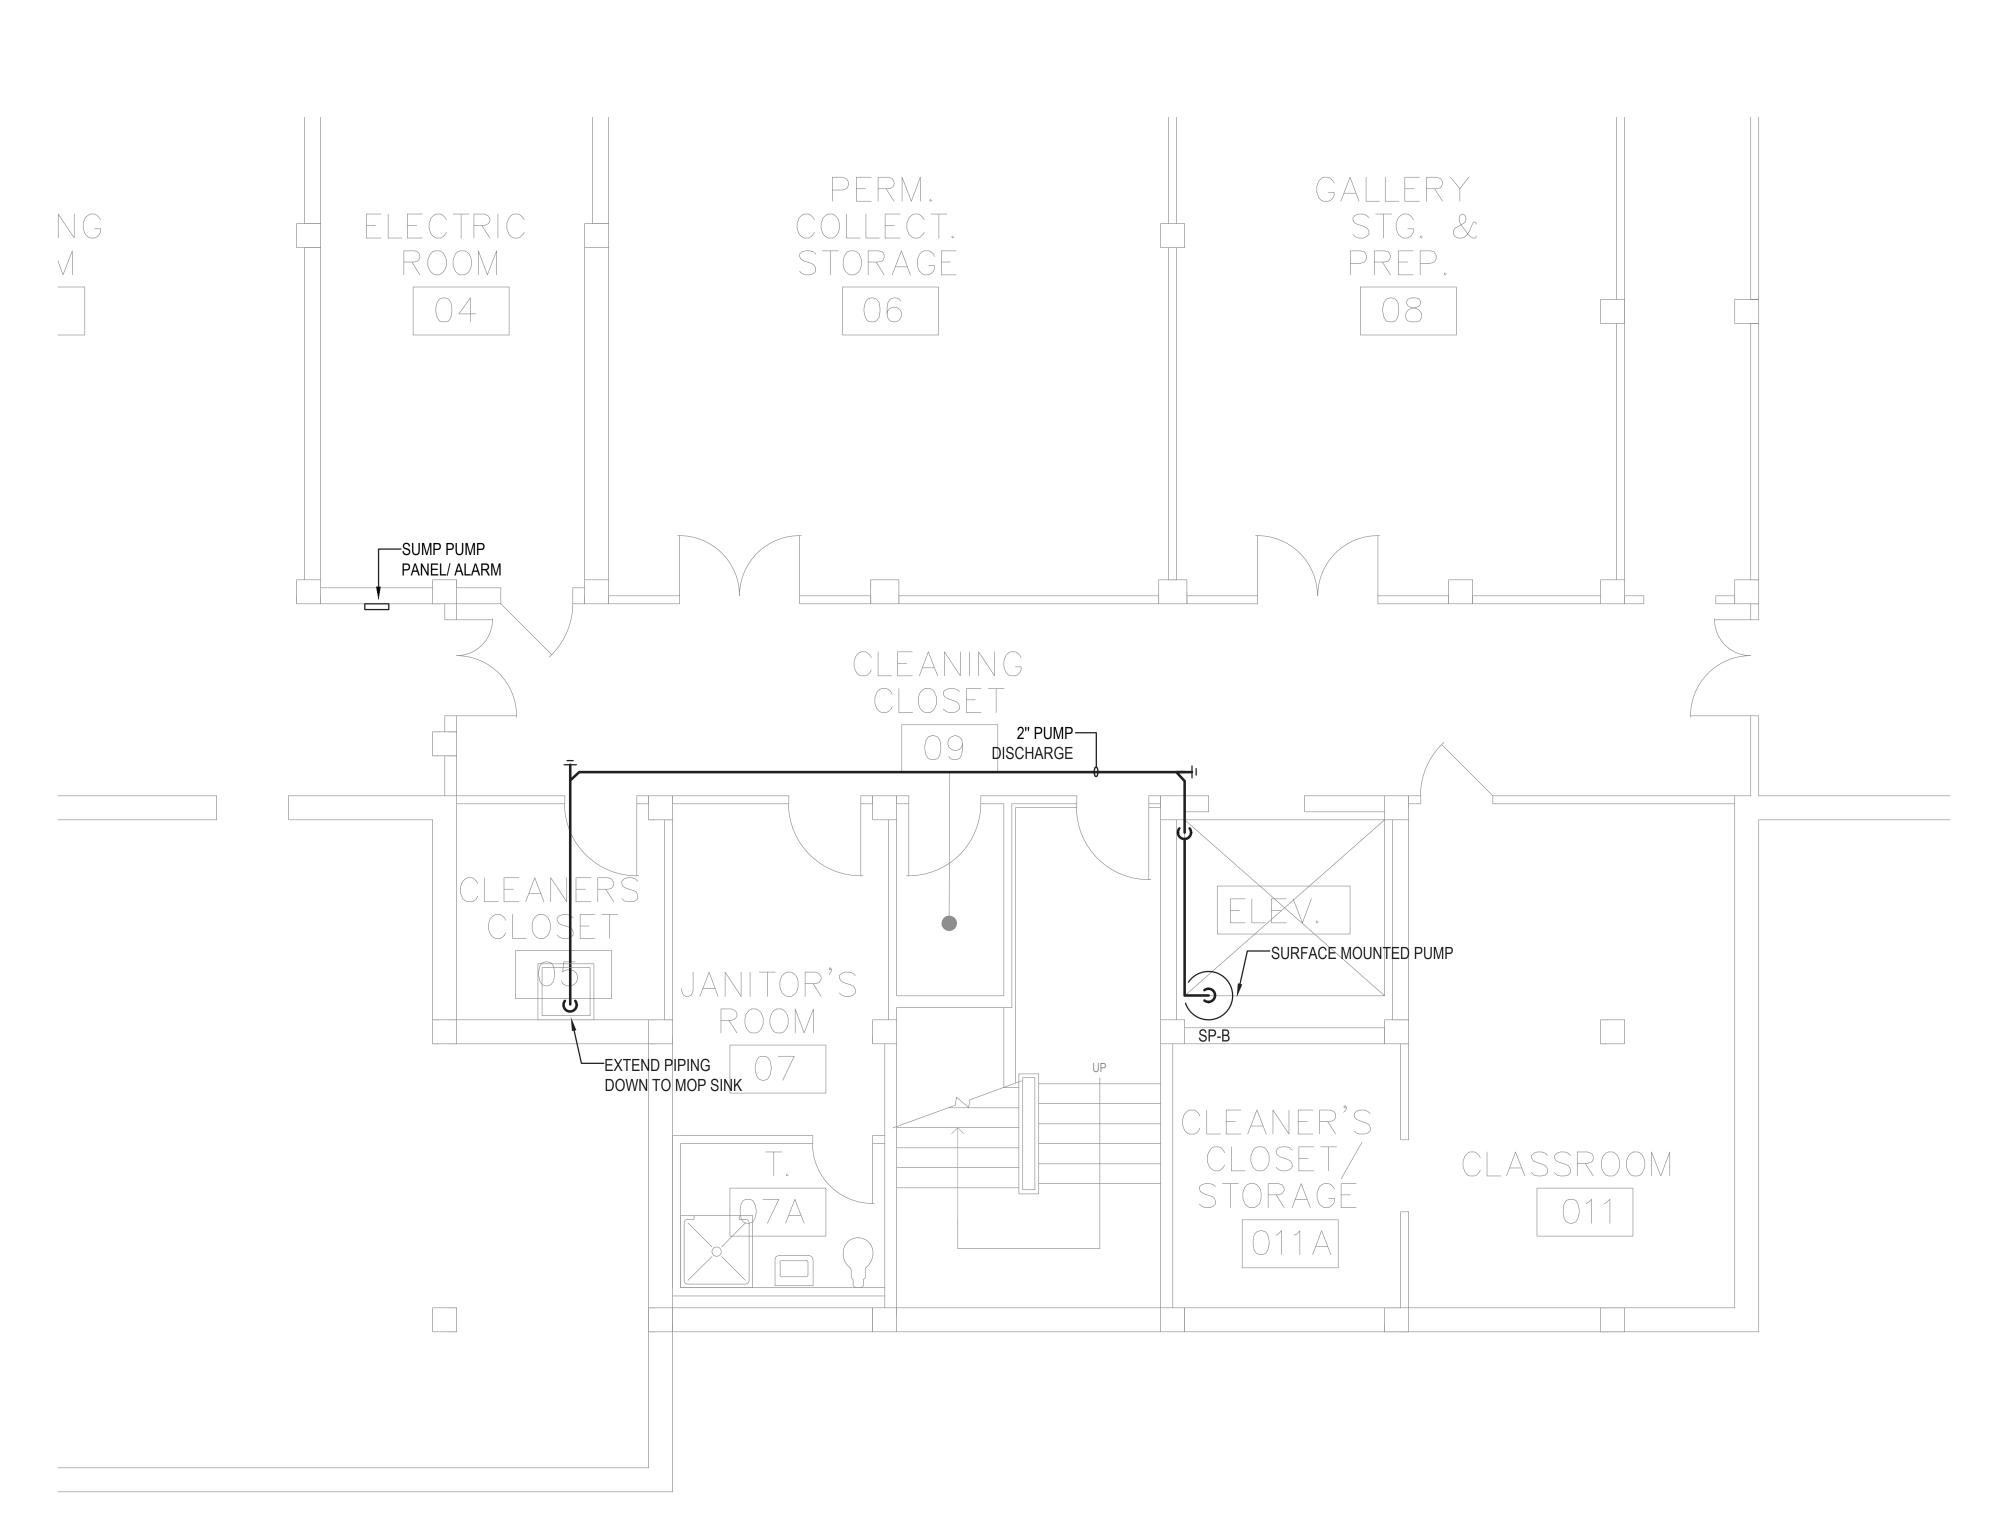

SMILEY ART BUILDING BASEMENT ELEVATOR LOCATION PLAN

PLUMBING - SMILEY ART BUILDING BASEMENT PART PLAN

CONSULTANTS:

307 Seventh Avenue New York NY 10001 P 212 352 3307 F 212 352 9266 mdsnyc.com MDSZERBATY ASSOCIATES ARCHITECTURE 307 7th AVENUE 15th FLOOR NEW YORK, NY 10001 TEL: 212.352.3307

Project No.: 081058-00

Drawing Title:
PLUMBING- SMILEY ART BUILDING BASEMENT CONSTRUCTION PART

| Drawn By:    | -                  |
|--------------|--------------------|
| Checked By:  | SAI BARADE P.E.    |
| Date:        | SEPTEMBER 15, 2022 |
| Scale:       | AS NOTED           |
| Drawing No : |                    |