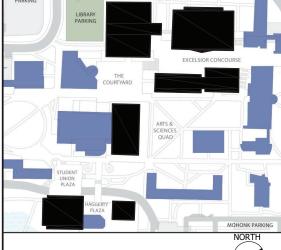

## 10/03/2022 ISSUED FOR BID

SUNY NEW PALTZ

**Building Address:** 1 HAWK DRIVE, NEW PALTZ, NY 12561 SOJOURNER TRUTH LIBRARY,

LECTURE CENTER, COYKENDALL SCIENCE BUILDING, SMILEY ARTS BUILDING, HAGGERTY ADMINISTRATION BUILDING, STUDENT UNION Project No.:

County of: ULSTER

081058-00

**Key/Location Plan** 

**Contract Title:** UPGRADE ELEVATORS CAMPUS WIDE -SOJOURNER TRUTH LIBRARY, LECTURE CENTER, COYKENDALL SCIENCE BUILDING, SMILEY ARTS BUILDING, HAGGERTY ADMINISTRATION BUILDING, AND STUDENT UNION