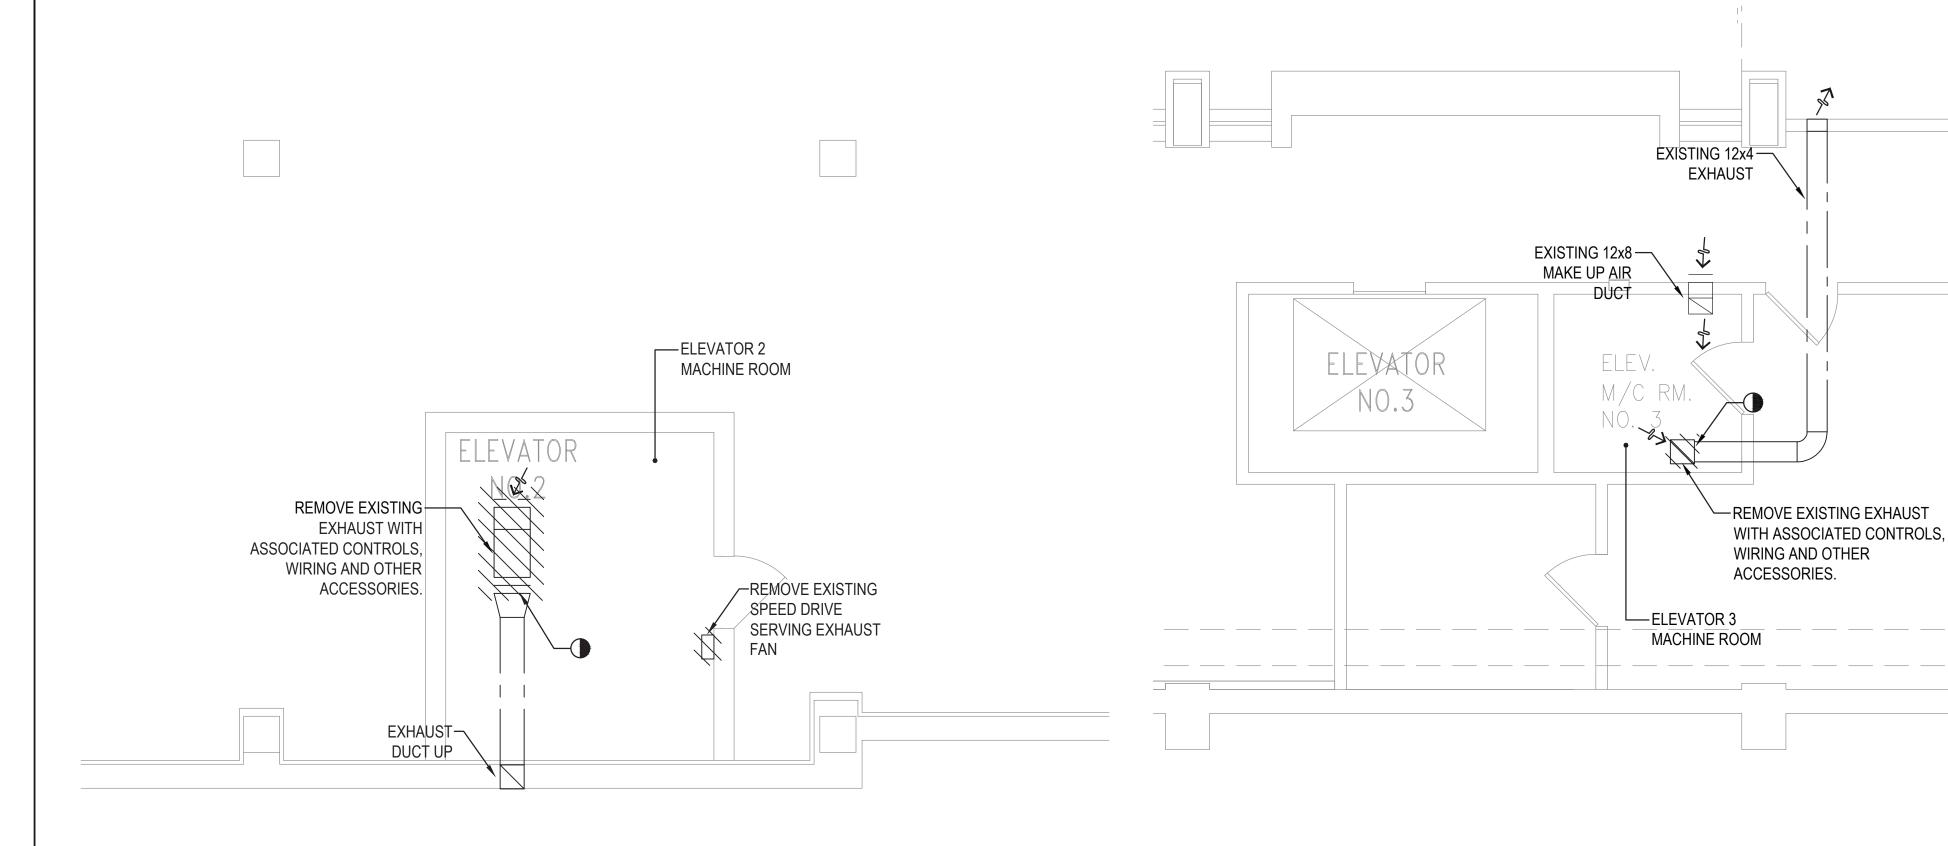

Sheet 113 of 159

HVAC - SOJOURNER TRUTH LIBRARY GROUND FLOOR PART PLAN

HVAC - SOJOURNER TRUTH LIBRARY CONCOURSE PART PLAN

SOJOURNER TRUTH LIBRARY PENTHOUSE **ELEVATOR ROOM LOCATION PLAN** 

HVAC - SOJOURNER TRUTH LIBRARY PENTHOUSE PART PLAN

SCALE: 1/4"=1'-0"