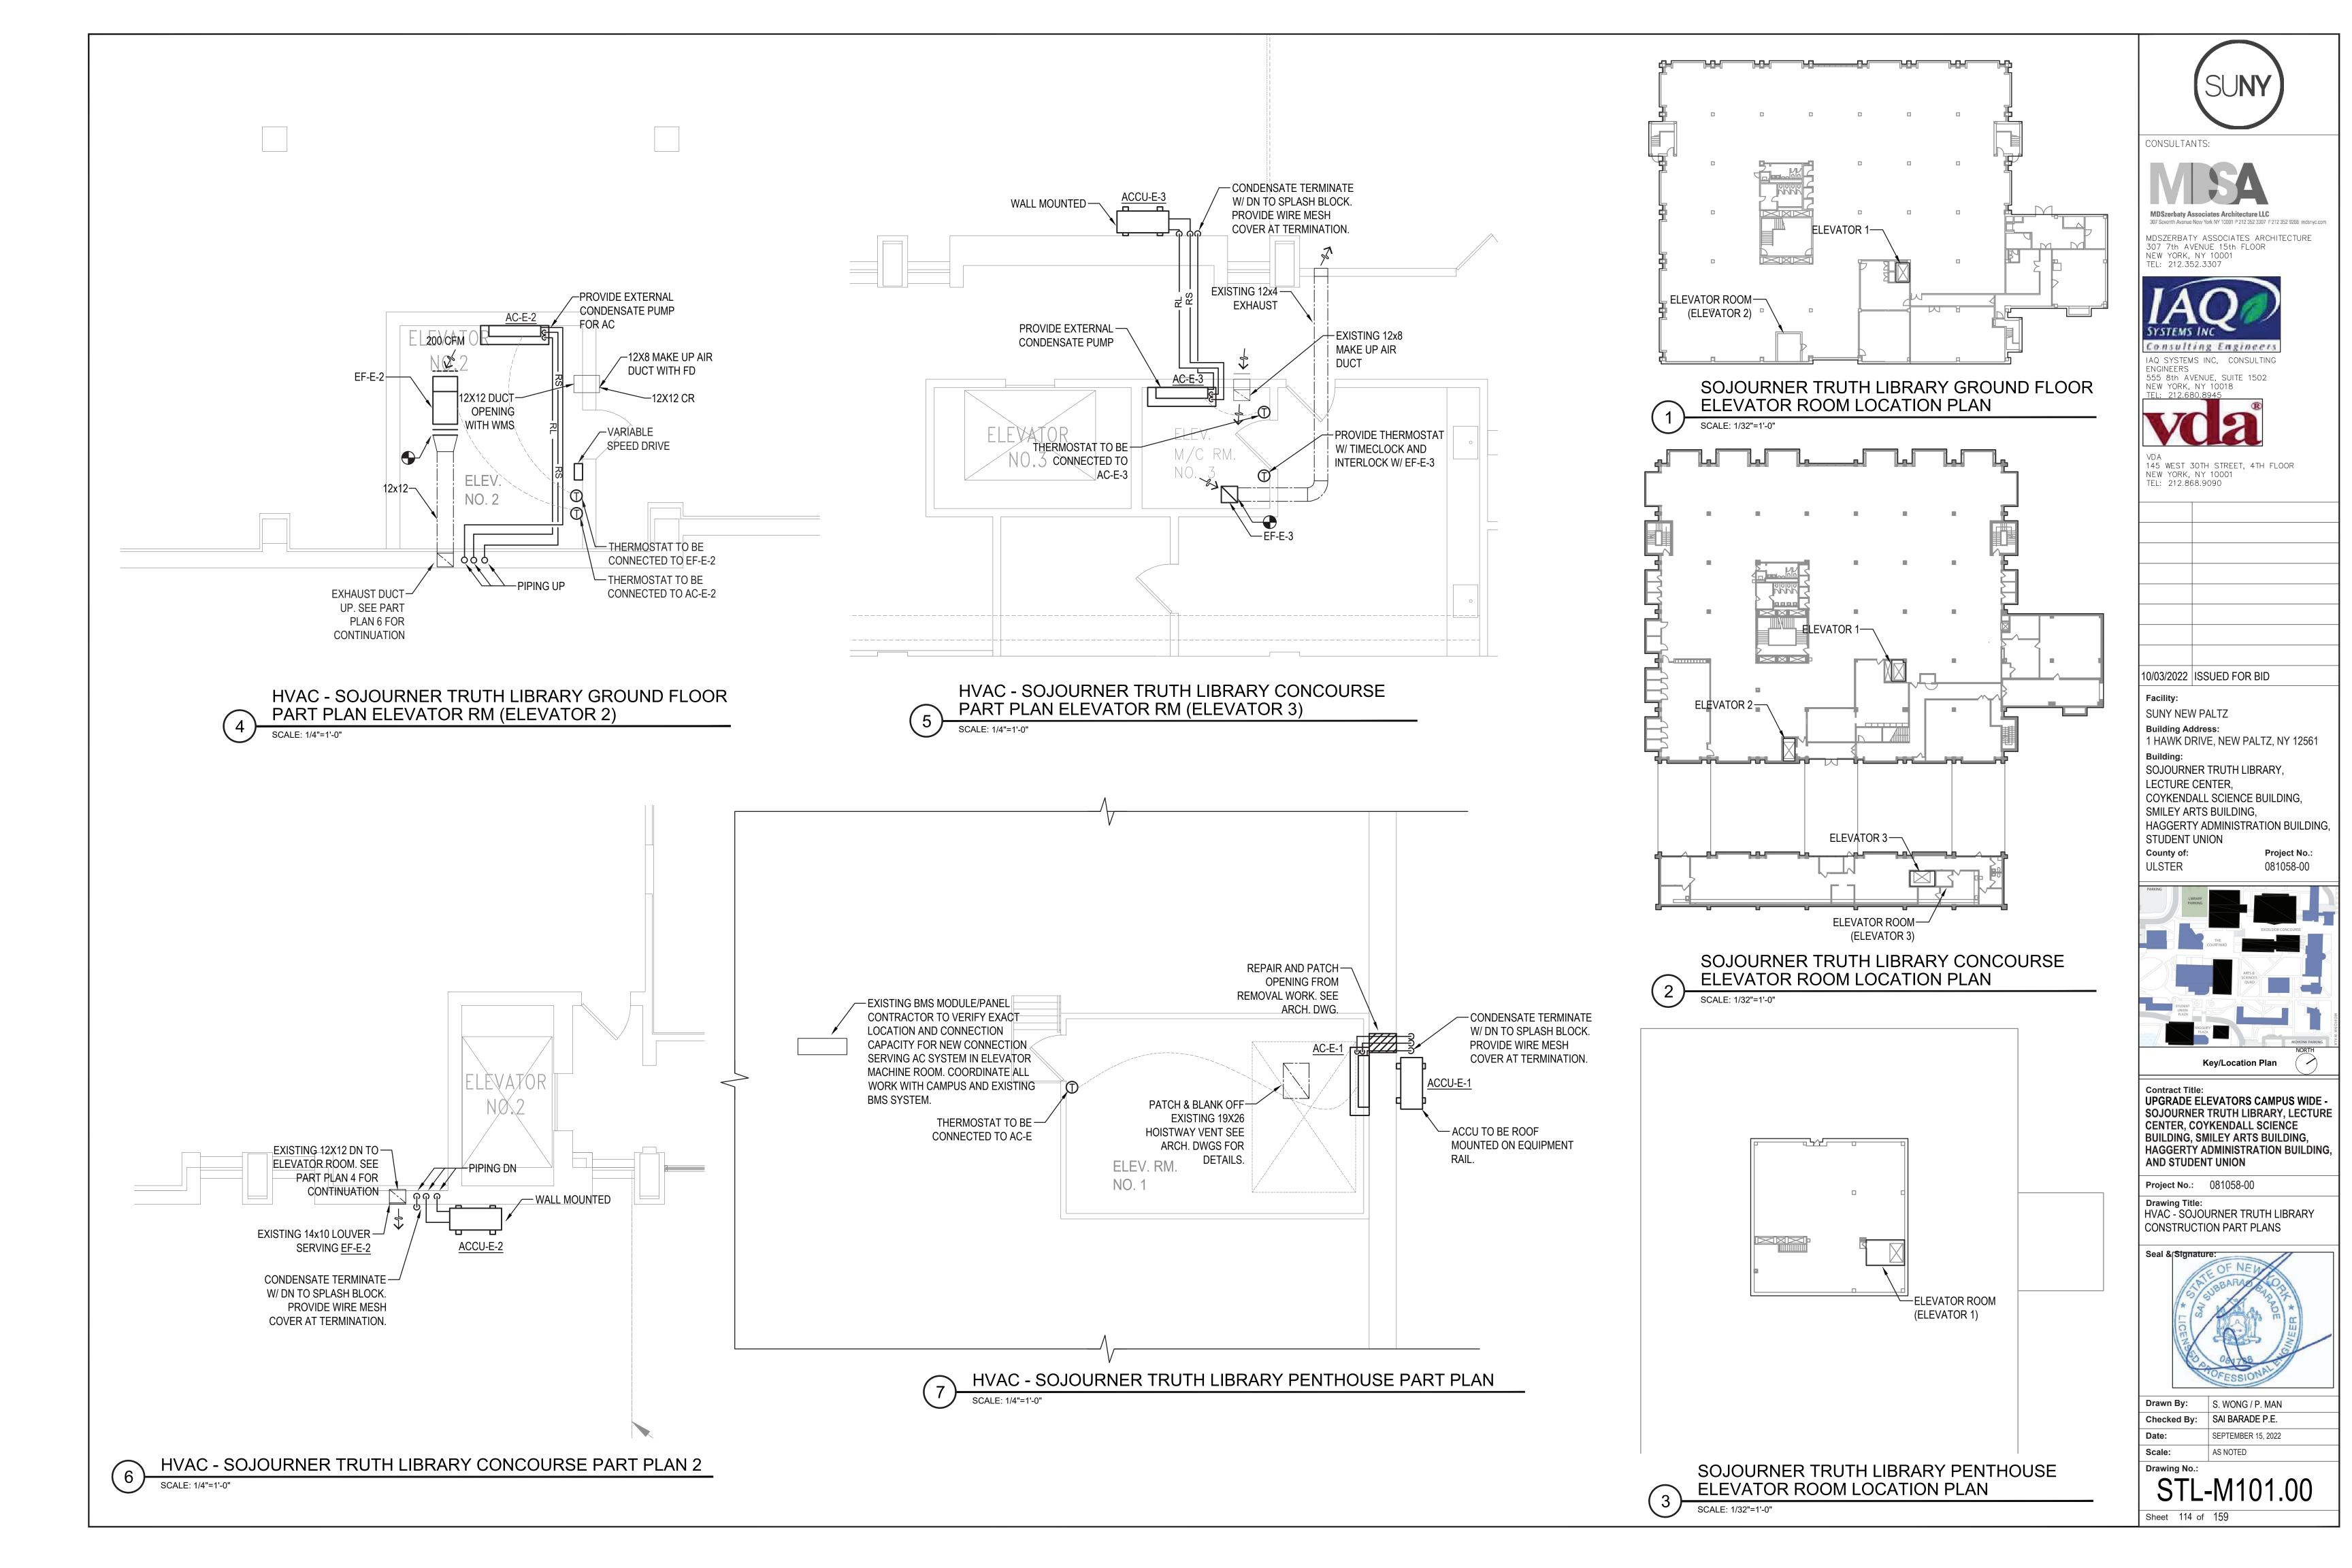

ELEVATOR 2— MACHINE ROOM

SOJOURNER TRUTH LIBRARY GROUND FLOOR **ELEVATOR ROOM LOCATION PLAN** 

**ELEVATOR 3-**MACHINE ROOM

SOJOURNER TRUTH LIBRARY CONCOURSE ELEVATOR ROOM LOCATION PLAN

ULSTER 081058-00 **Key/Location Plan** 

Contract Title:
UPGRADE ELEVATORS CAMPUS WIDE -SOJOURNER TRUTH LIBRARY, LECTURE CENTER, COYKENDALL SCIENCE BUILDING, SMILEY ARTS BUILDING, HAGGERTY ADMINISTRATION BUILDING, AND STUDENT UNION

Project No.: 081058-00

Sheet 113 of 159

HVAC - SOJOURNER TRUTH LIBRARY GROUND FLOOR PART PLAN

HVAC - SOJOURNER TRUTH LIBRARY CONCOURSE PART PLAN

SOJOURNER TRUTH LIBRARY PENTHOUSE **ELEVATOR ROOM LOCATION PLAN** 

HVAC - SOJOURNER TRUTH LIBRARY PENTHOUSE PART PLAN