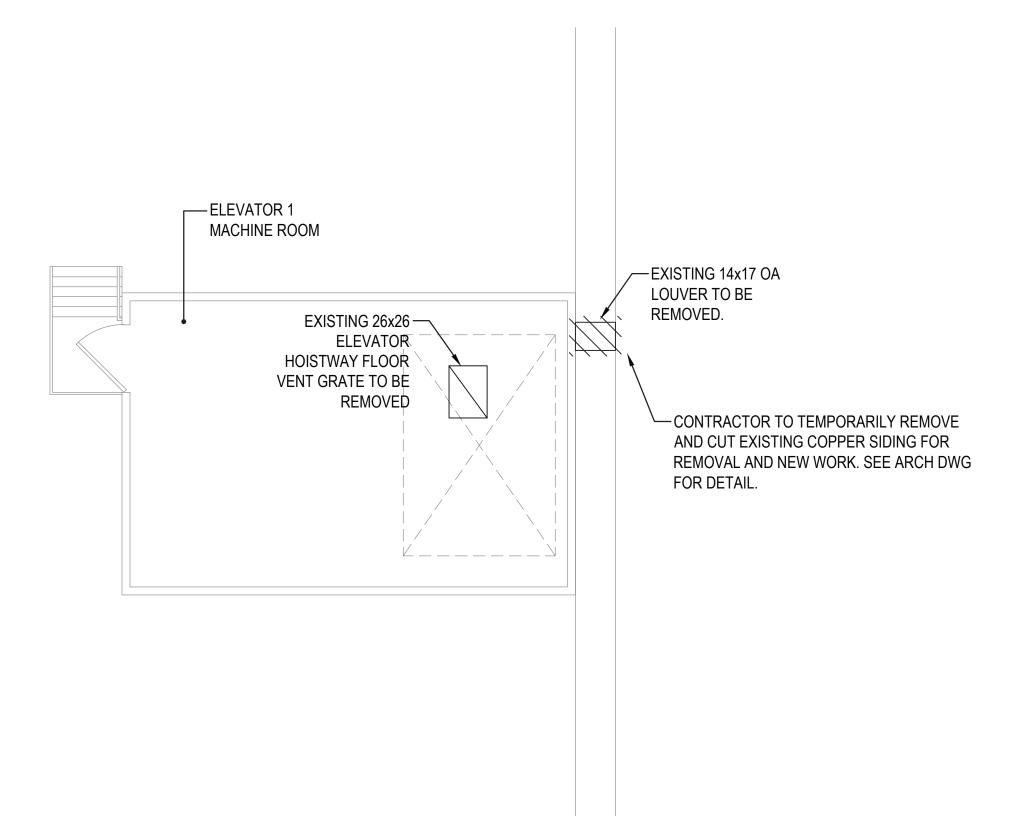

Sheet 113 of 159

HVAC - SOJOURNER TRUTH LIBRARY GROUND FLOOR PART PLAN

HVAC - SOJOURNER TRUTH LIBRARY CONCOURSE PART PLAN

SOJOURNER TRUTH LIBRARY PENTHOUSE **ELEVATOR ROOM LOCATION PLAN** 

HVAC - SOJOURNER TRUTH LIBRARY PENTHOUSE PART PLAN

SCALE: 1/4"=1'-0"