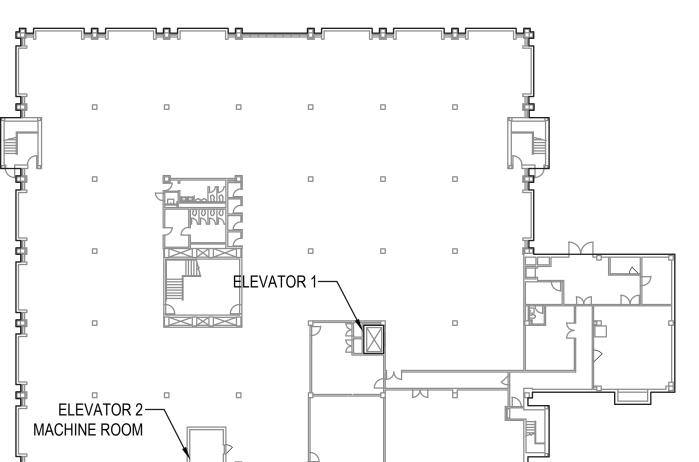

ELEVATOR 2— MACHINE ROOM

SOJOURNER TRUTH LIBRARY GROUND FLOOR **ELEVATOR ROOM LOCATION PLAN** 

**ELEVATOR 3-**MACHINE ROOM

SOJOURNER TRUTH LIBRARY CONCOURSE ELEVATOR ROOM LOCATION PLAN

ULSTER 081058-00 **Key/Location Plan** 