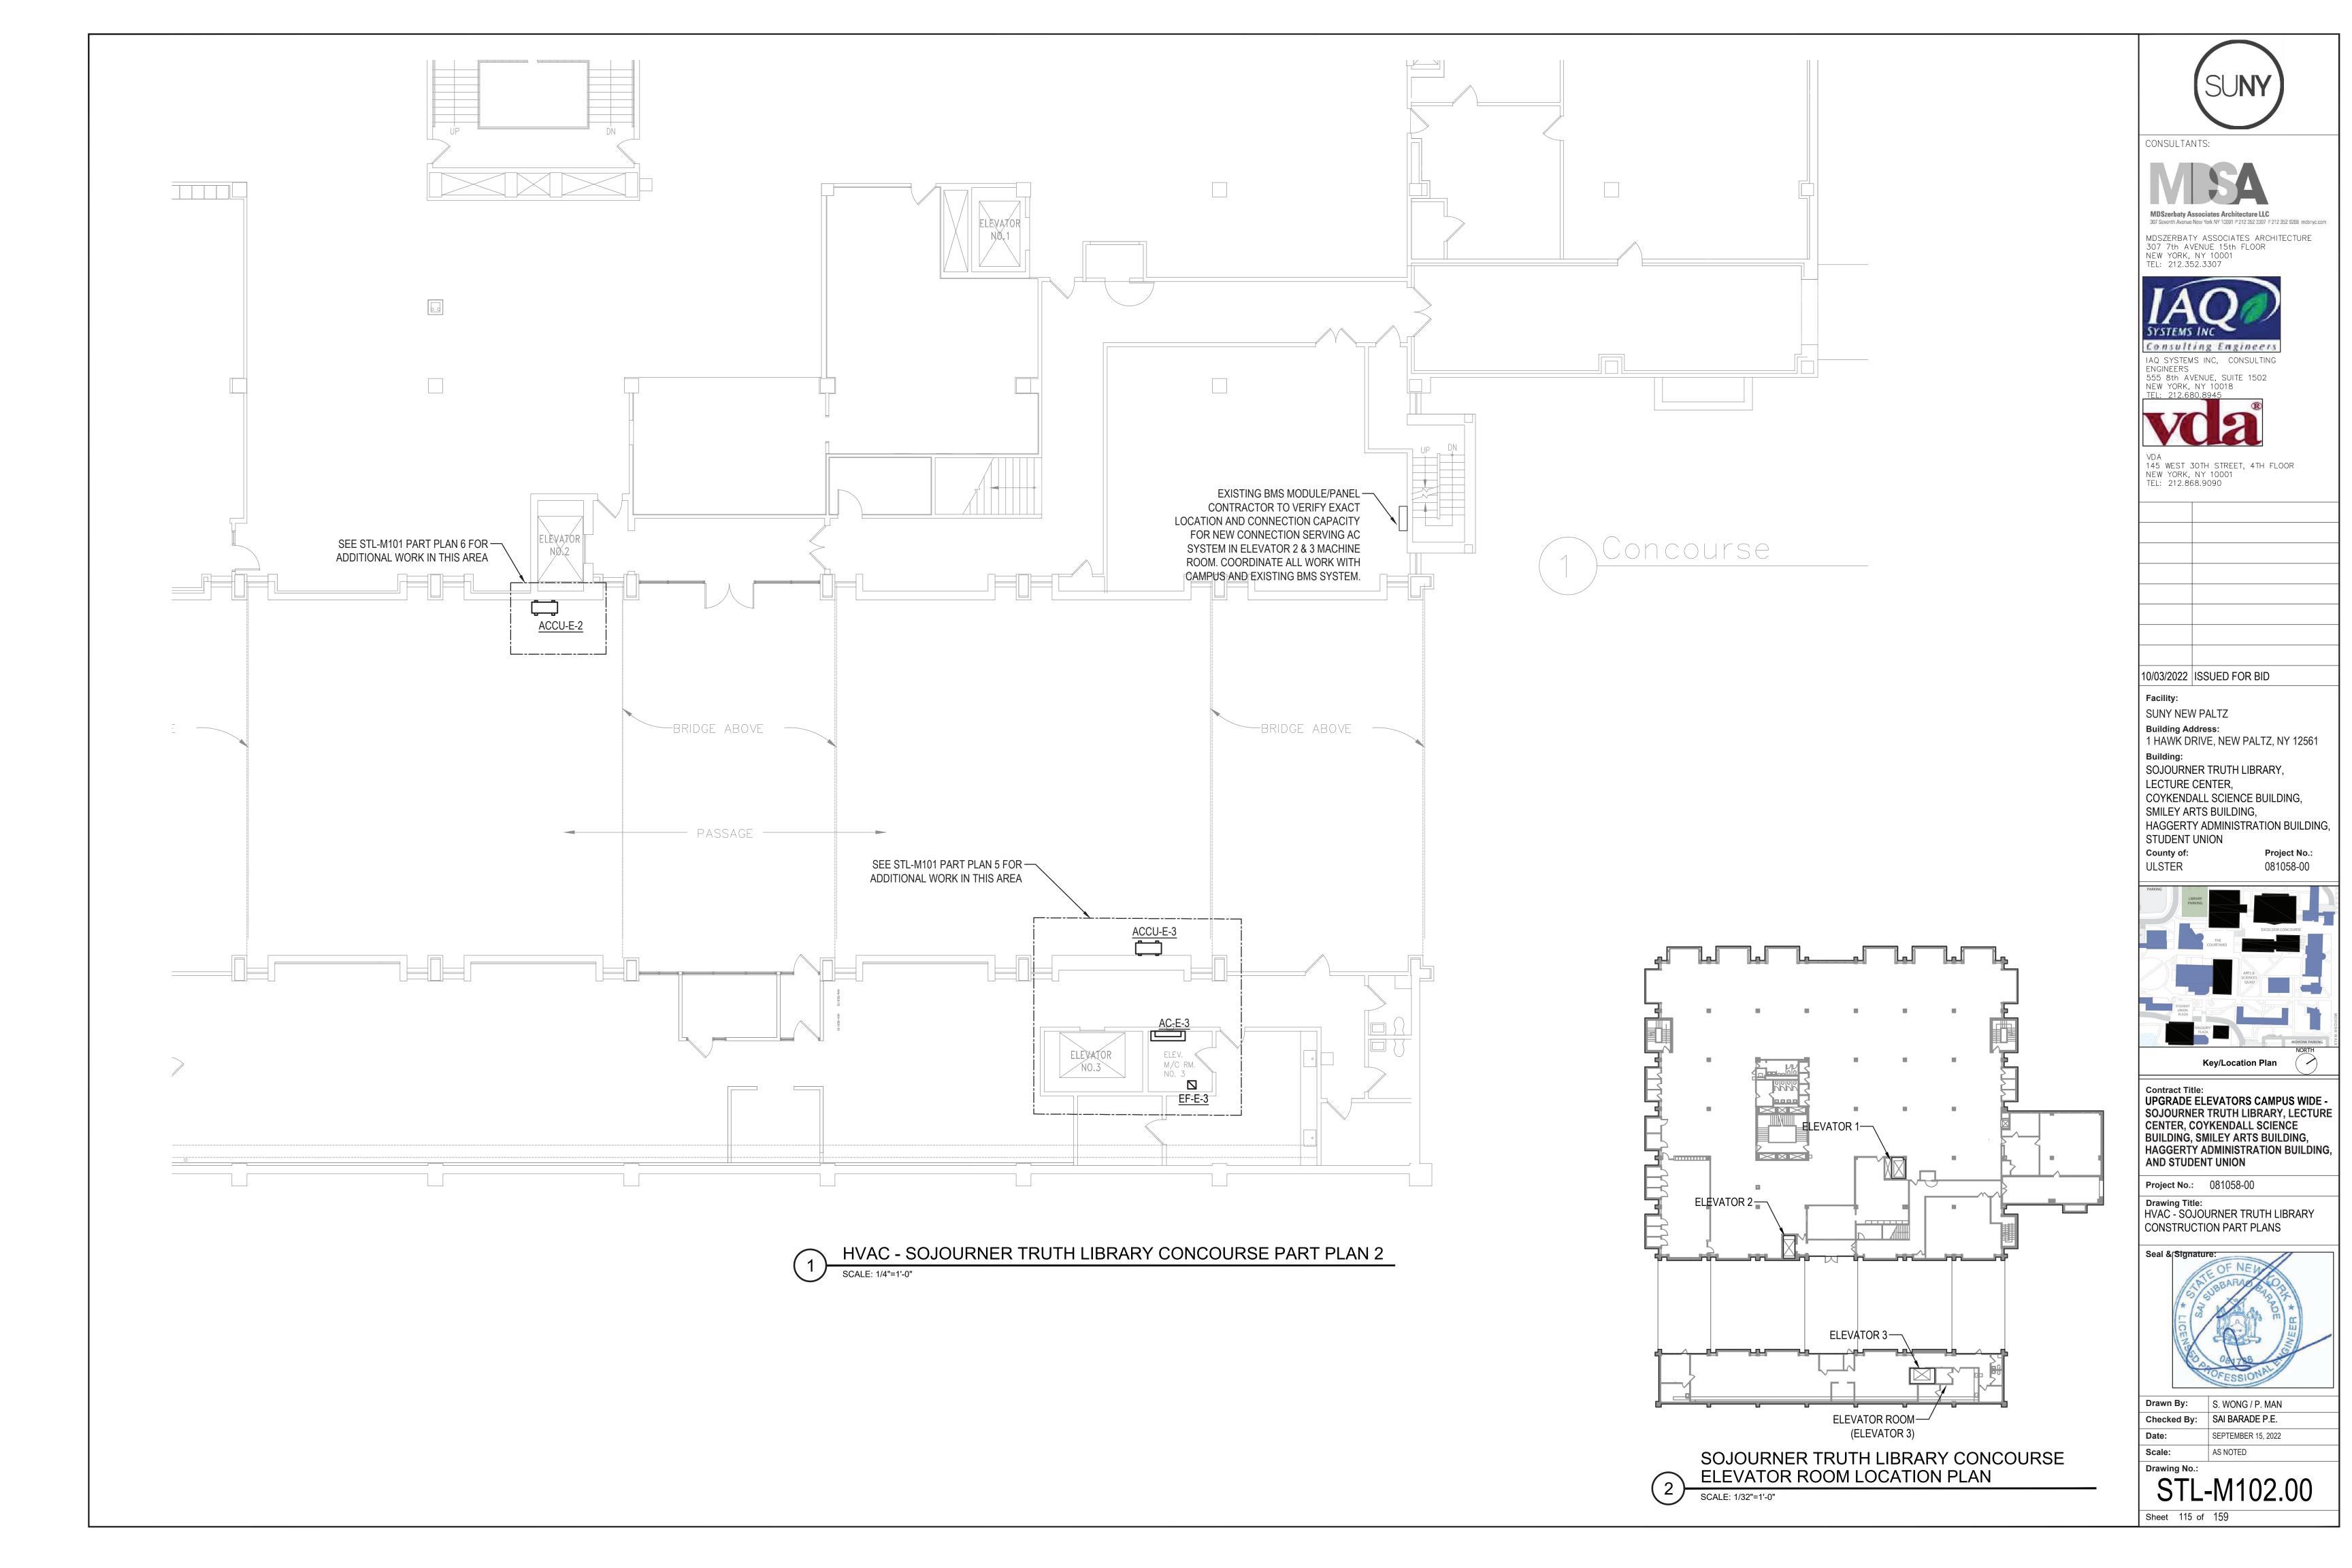

ELEVATOR 2— MACHINE ROOM

SOJOURNER TRUTH LIBRARY GROUND FLOOR **ELEVATOR ROOM LOCATION PLAN** 

**ELEVATOR 3-**MACHINE ROOM

SOJOURNER TRUTH LIBRARY CONCOURSE ELEVATOR ROOM LOCATION PLAN

ULSTER 081058-00 **Key/Location Plan** 

Contract Title:
UPGRADE ELEVATORS CAMPUS WIDE -SOJOURNER TRUTH LIBRARY, LECTURE CENTER, COYKENDALL SCIENCE BUILDING, SMILEY ARTS BUILDING, HAGGERTY ADMINISTRATION BUILDING, AND STUDENT UNION

Project No.: 081058-00

Sheet 113 of 159

HVAC - SOJOURNER TRUTH LIBRARY GROUND FLOOR PART PLAN

HVAC - SOJOURNER TRUTH LIBRARY CONCOURSE PART PLAN

SOJOURNER TRUTH LIBRARY PENTHOUSE **ELEVATOR ROOM LOCATION PLAN** 

HVAC - SOJOURNER TRUTH LIBRARY PENTHOUSE PART PLAN