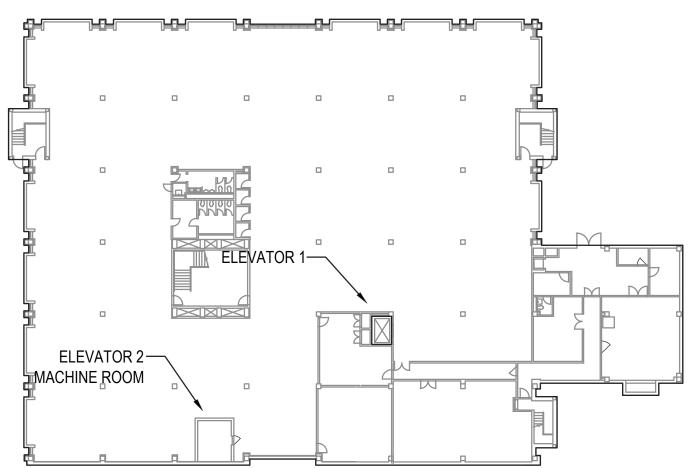

## SOJOURNER TRUTH LIBRARY GROUND FLOOR **ELEVATOR LOCATION PLAN**

SCALE: 1/32"=1'-0"

Project No.: 081058-00

Drawing Title:
PLUMBING - SOJOURNER TRUTH LIBRARY REMOVAL PART PLAN

Drawn By: Checked By: SAI BARADE P.E. SEPTEMBER 15, 2022 Scale: AS NOTED

**Drawing No.:** STL-P061.00

SOJOURNER TRUTH LIBRARY GROUND FLOOR **ELEVATOR LOCATION PLAN** 