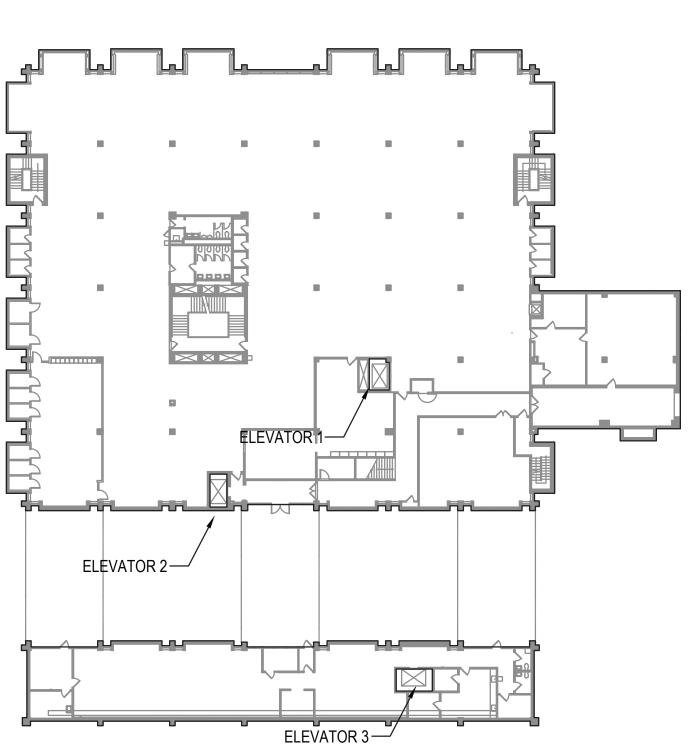

SOJOURNER TRUTH LIBRARY MAIN FLOOR ELEVATOR LOCATION PLAN

SCALE: 1/32"=1'-0"

SOJOURNER TRUTH LIBRARY CONCOURSE ELEVATOR LOCATION PLAN

SCALE: 1/32"=1'-0"

CONSULTANTS:

MSA

307 Seventh Avenue New York NY 10001 P 212 352 3307 F 212 352 9266 mdsnyc.com