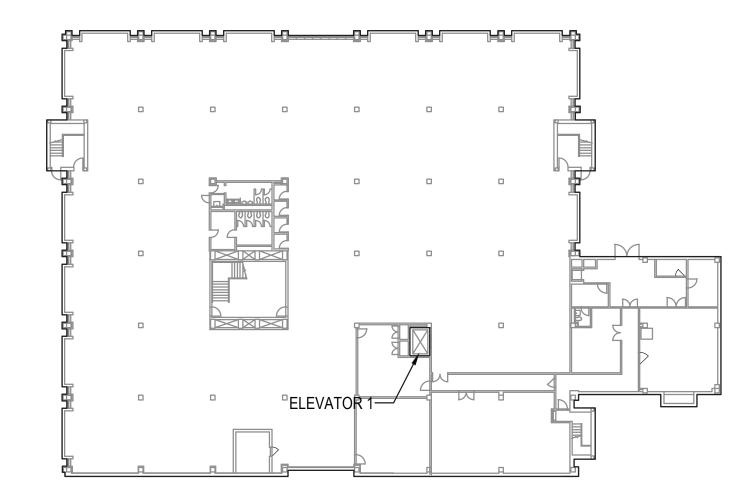

## SOJOURNER TRUTH LIBRARY GROUND FLOOR **ELEVATOR LOCATION PLAN**

SCALE: 1/32"=1'-0"

Project No.: 081058-00

Drawing Title:
PLUMBING - SOJOURNER TRUTH LIBRARY REMOVAL PART PLAN

Drawn By: Checked By: SAI BARADE P.E. SEPTEMBER 15, 2022 Scale: AS NOTED

**Drawing No.:** STL-P061.00

SOJOURNER TRUTH LIBRARY GROUND FLOOR **ELEVATOR LOCATION PLAN** 