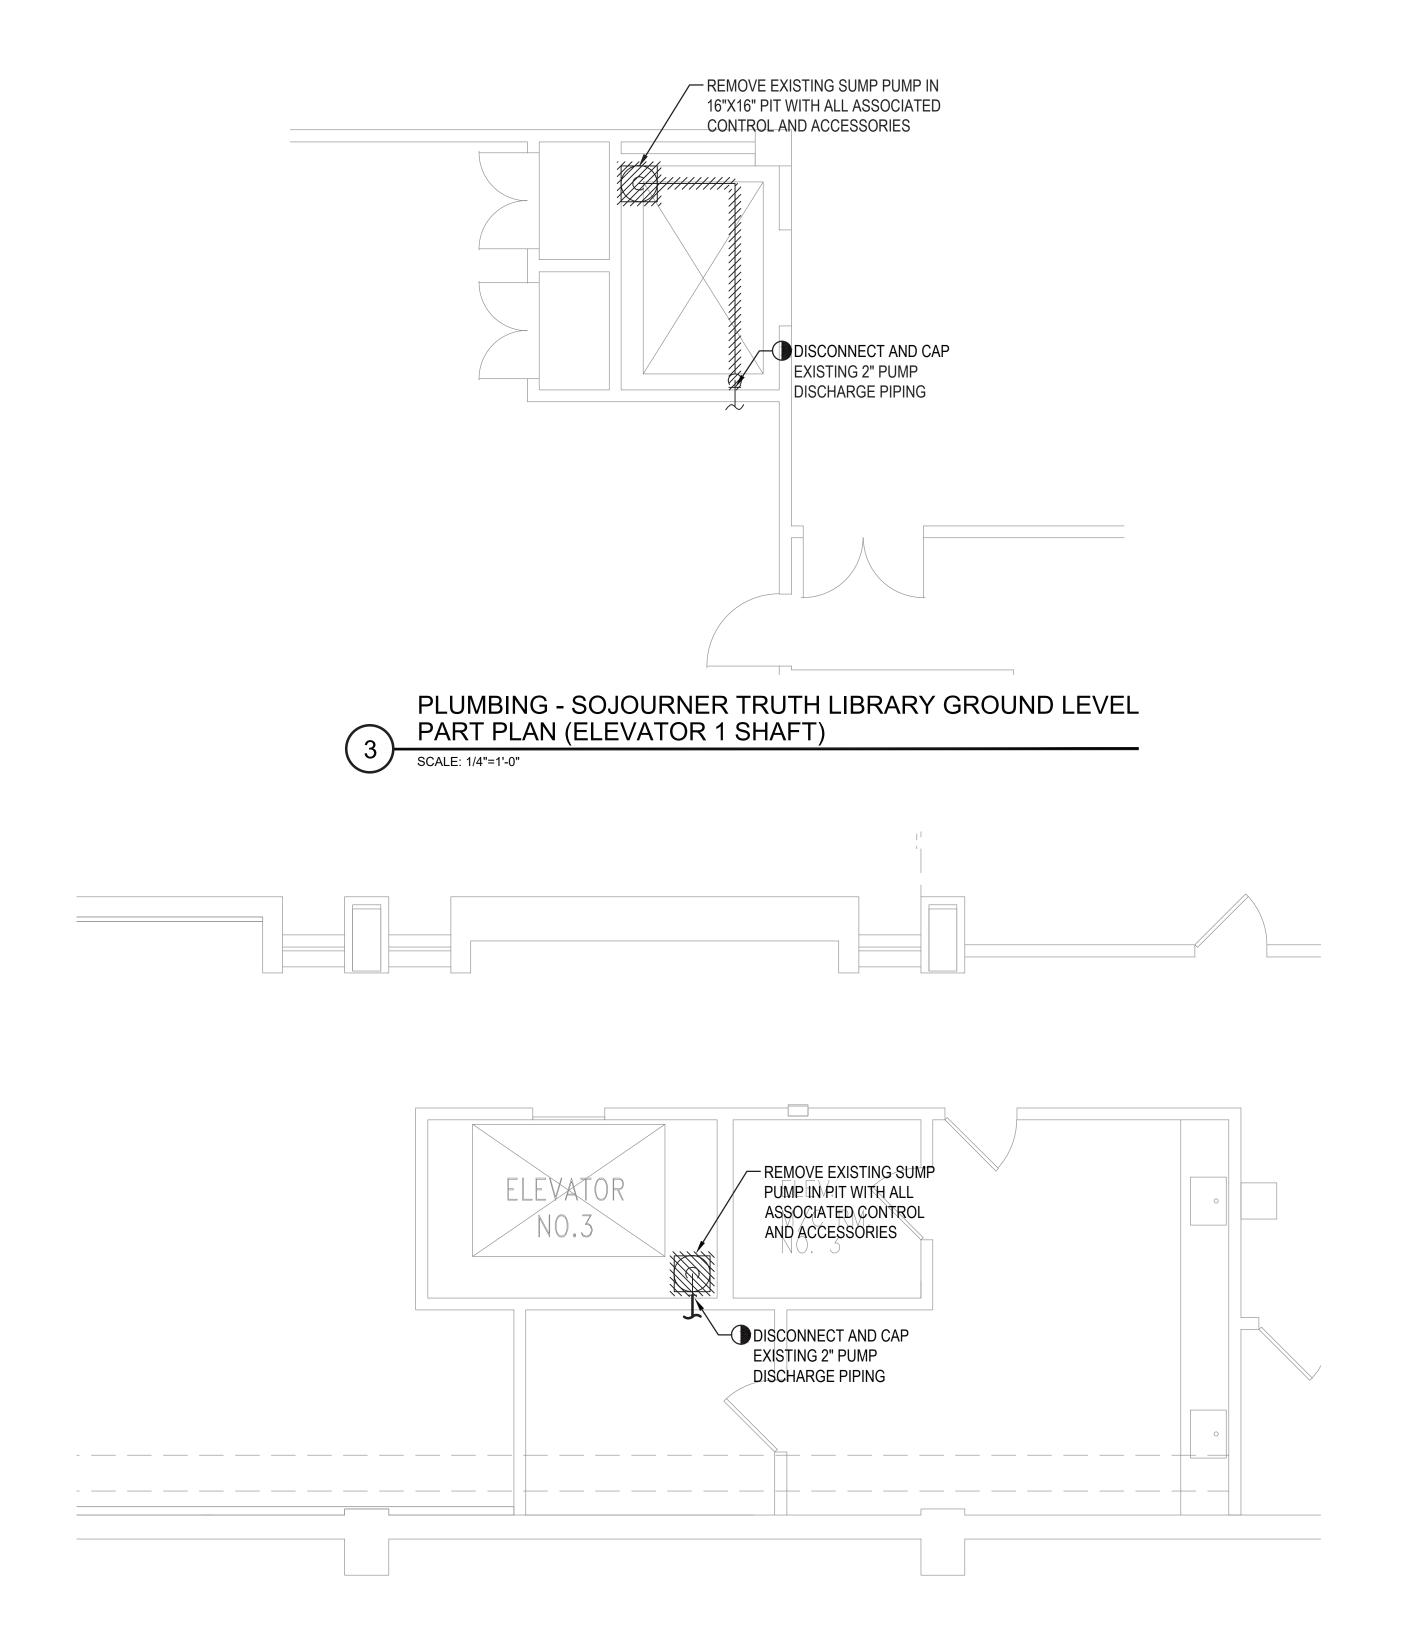

PLUMBING - SOJOURNER TRUTH LIBRARY CONCOURSE FLOOR

PART PLAN (ELEVATOR 3 SHAFT)

Project No.: 081058-00

Drawing Title: PLUMBING - SOJOURNER TRUTH LIBRARY PART PLANS SHEET 1 OF 2

Drawn By: Checked By: SAI BARADE P.E. SEPTEMBER 15, 2022 Scale: AS NOTED

Drawing No.: STL-P101.00

Sheet 108 of 159