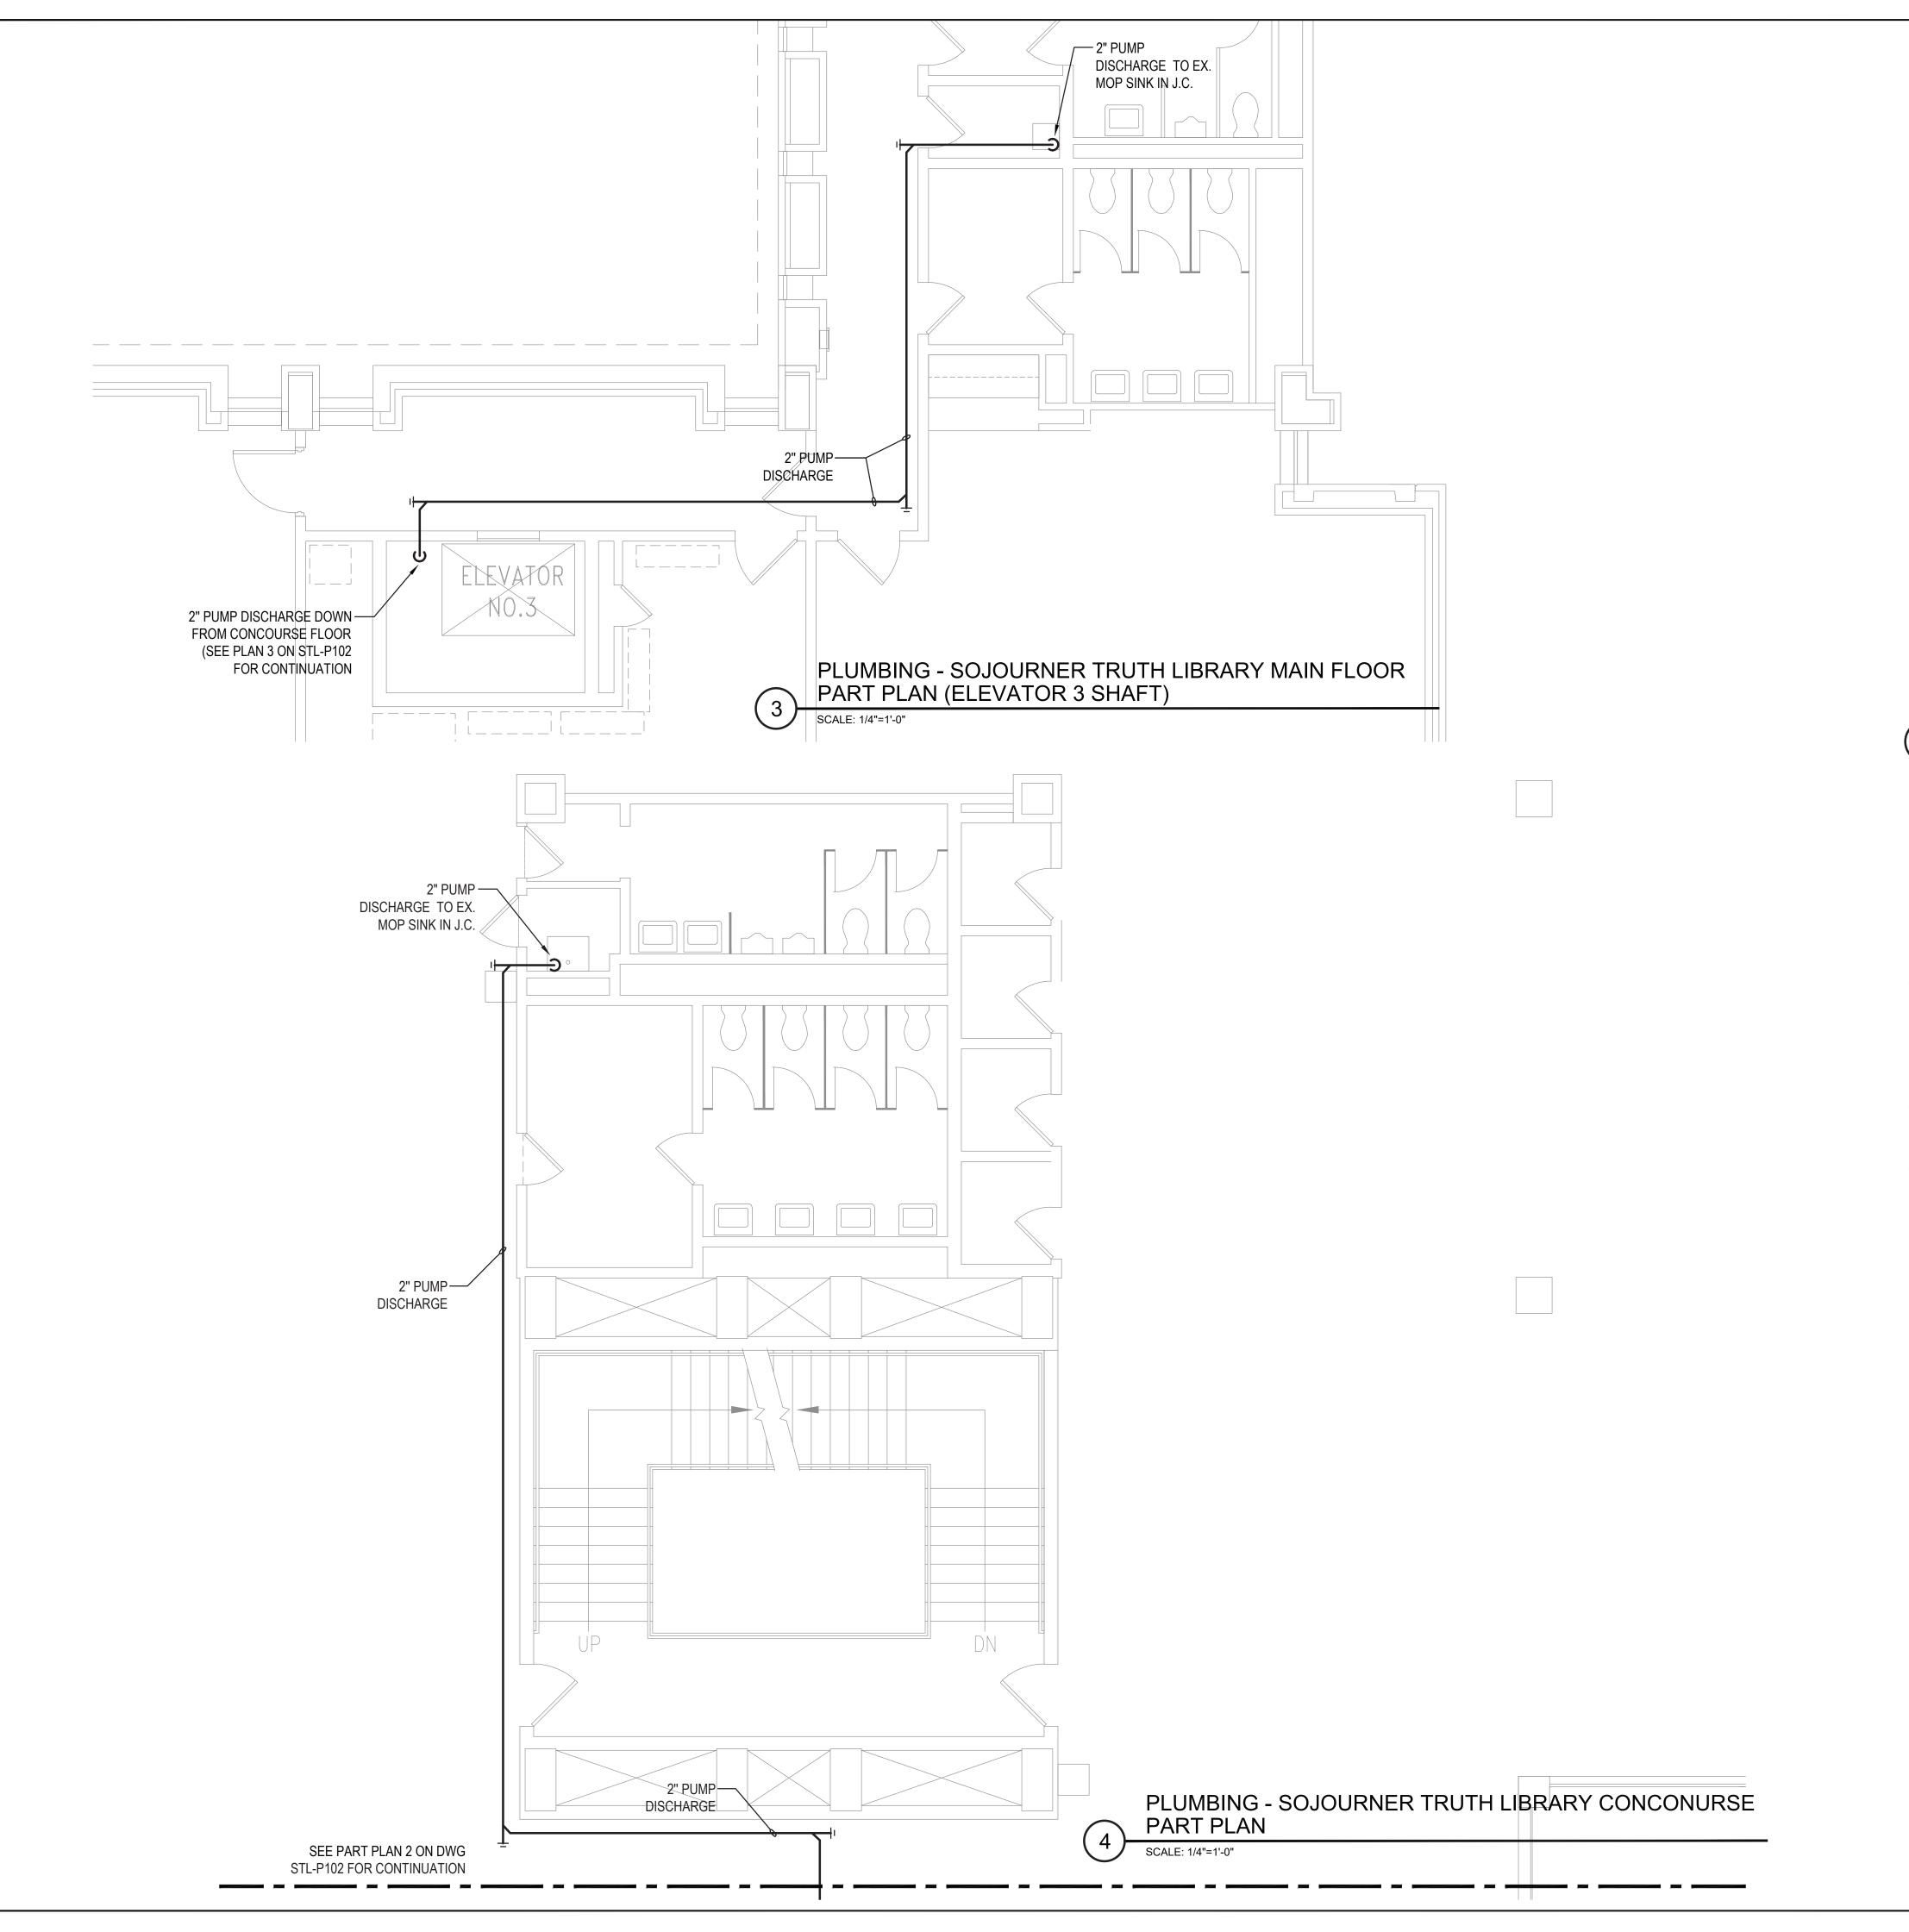

PLUMBING - SOJOURNER TRUTH LIBRARY CONCOURSE FLOOR

PART PLAN (ELEVATOR 3 SHAFT)