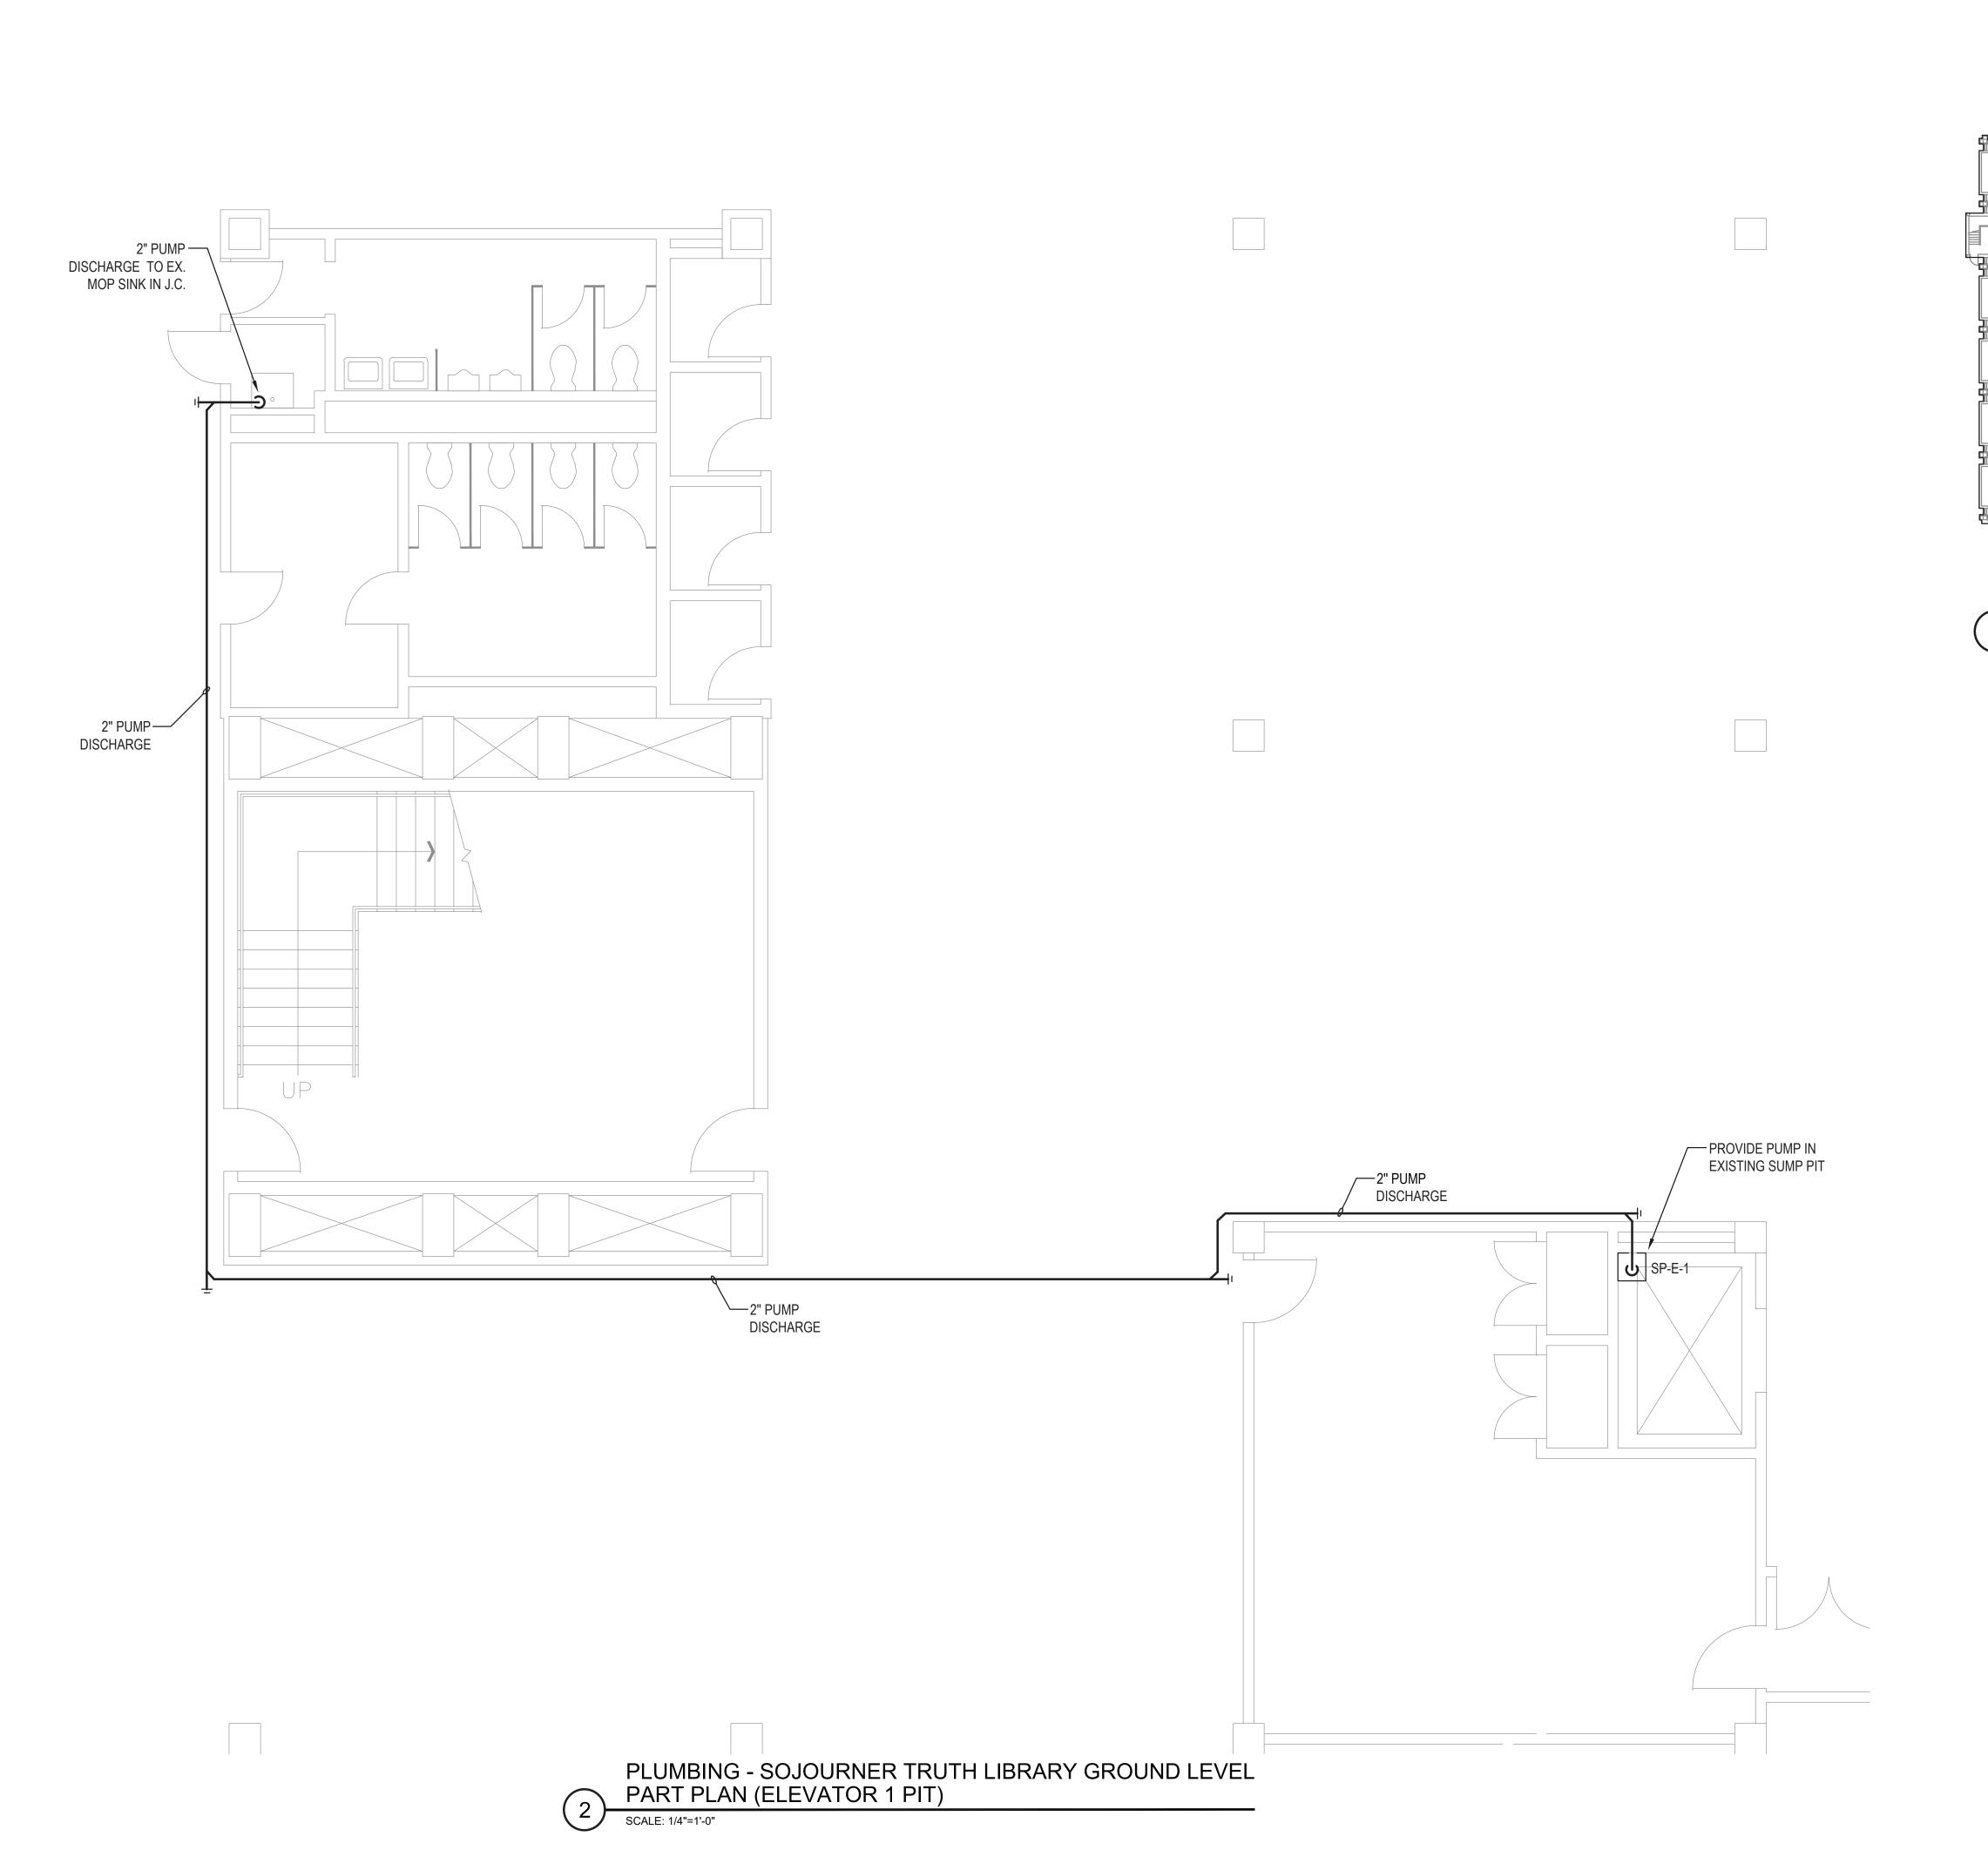

PLUMBING - SOJOURNER TRUTH LIBRARY CONCOURSE FLOOR

PART PLAN (ELEVATOR 3 SHAFT)

Project No.: 081058-00

Drawing Title: PLUMBING - SOJOURNER TRUTH LIBRARY PART PLANS SHEET 1 OF 2

Drawn By: Checked By: SAI BARADE P.E. SEPTEMBER 15, 2022 Scale: AS NOTED

Drawing No.: STL-P101.00

Sheet 108 of 159