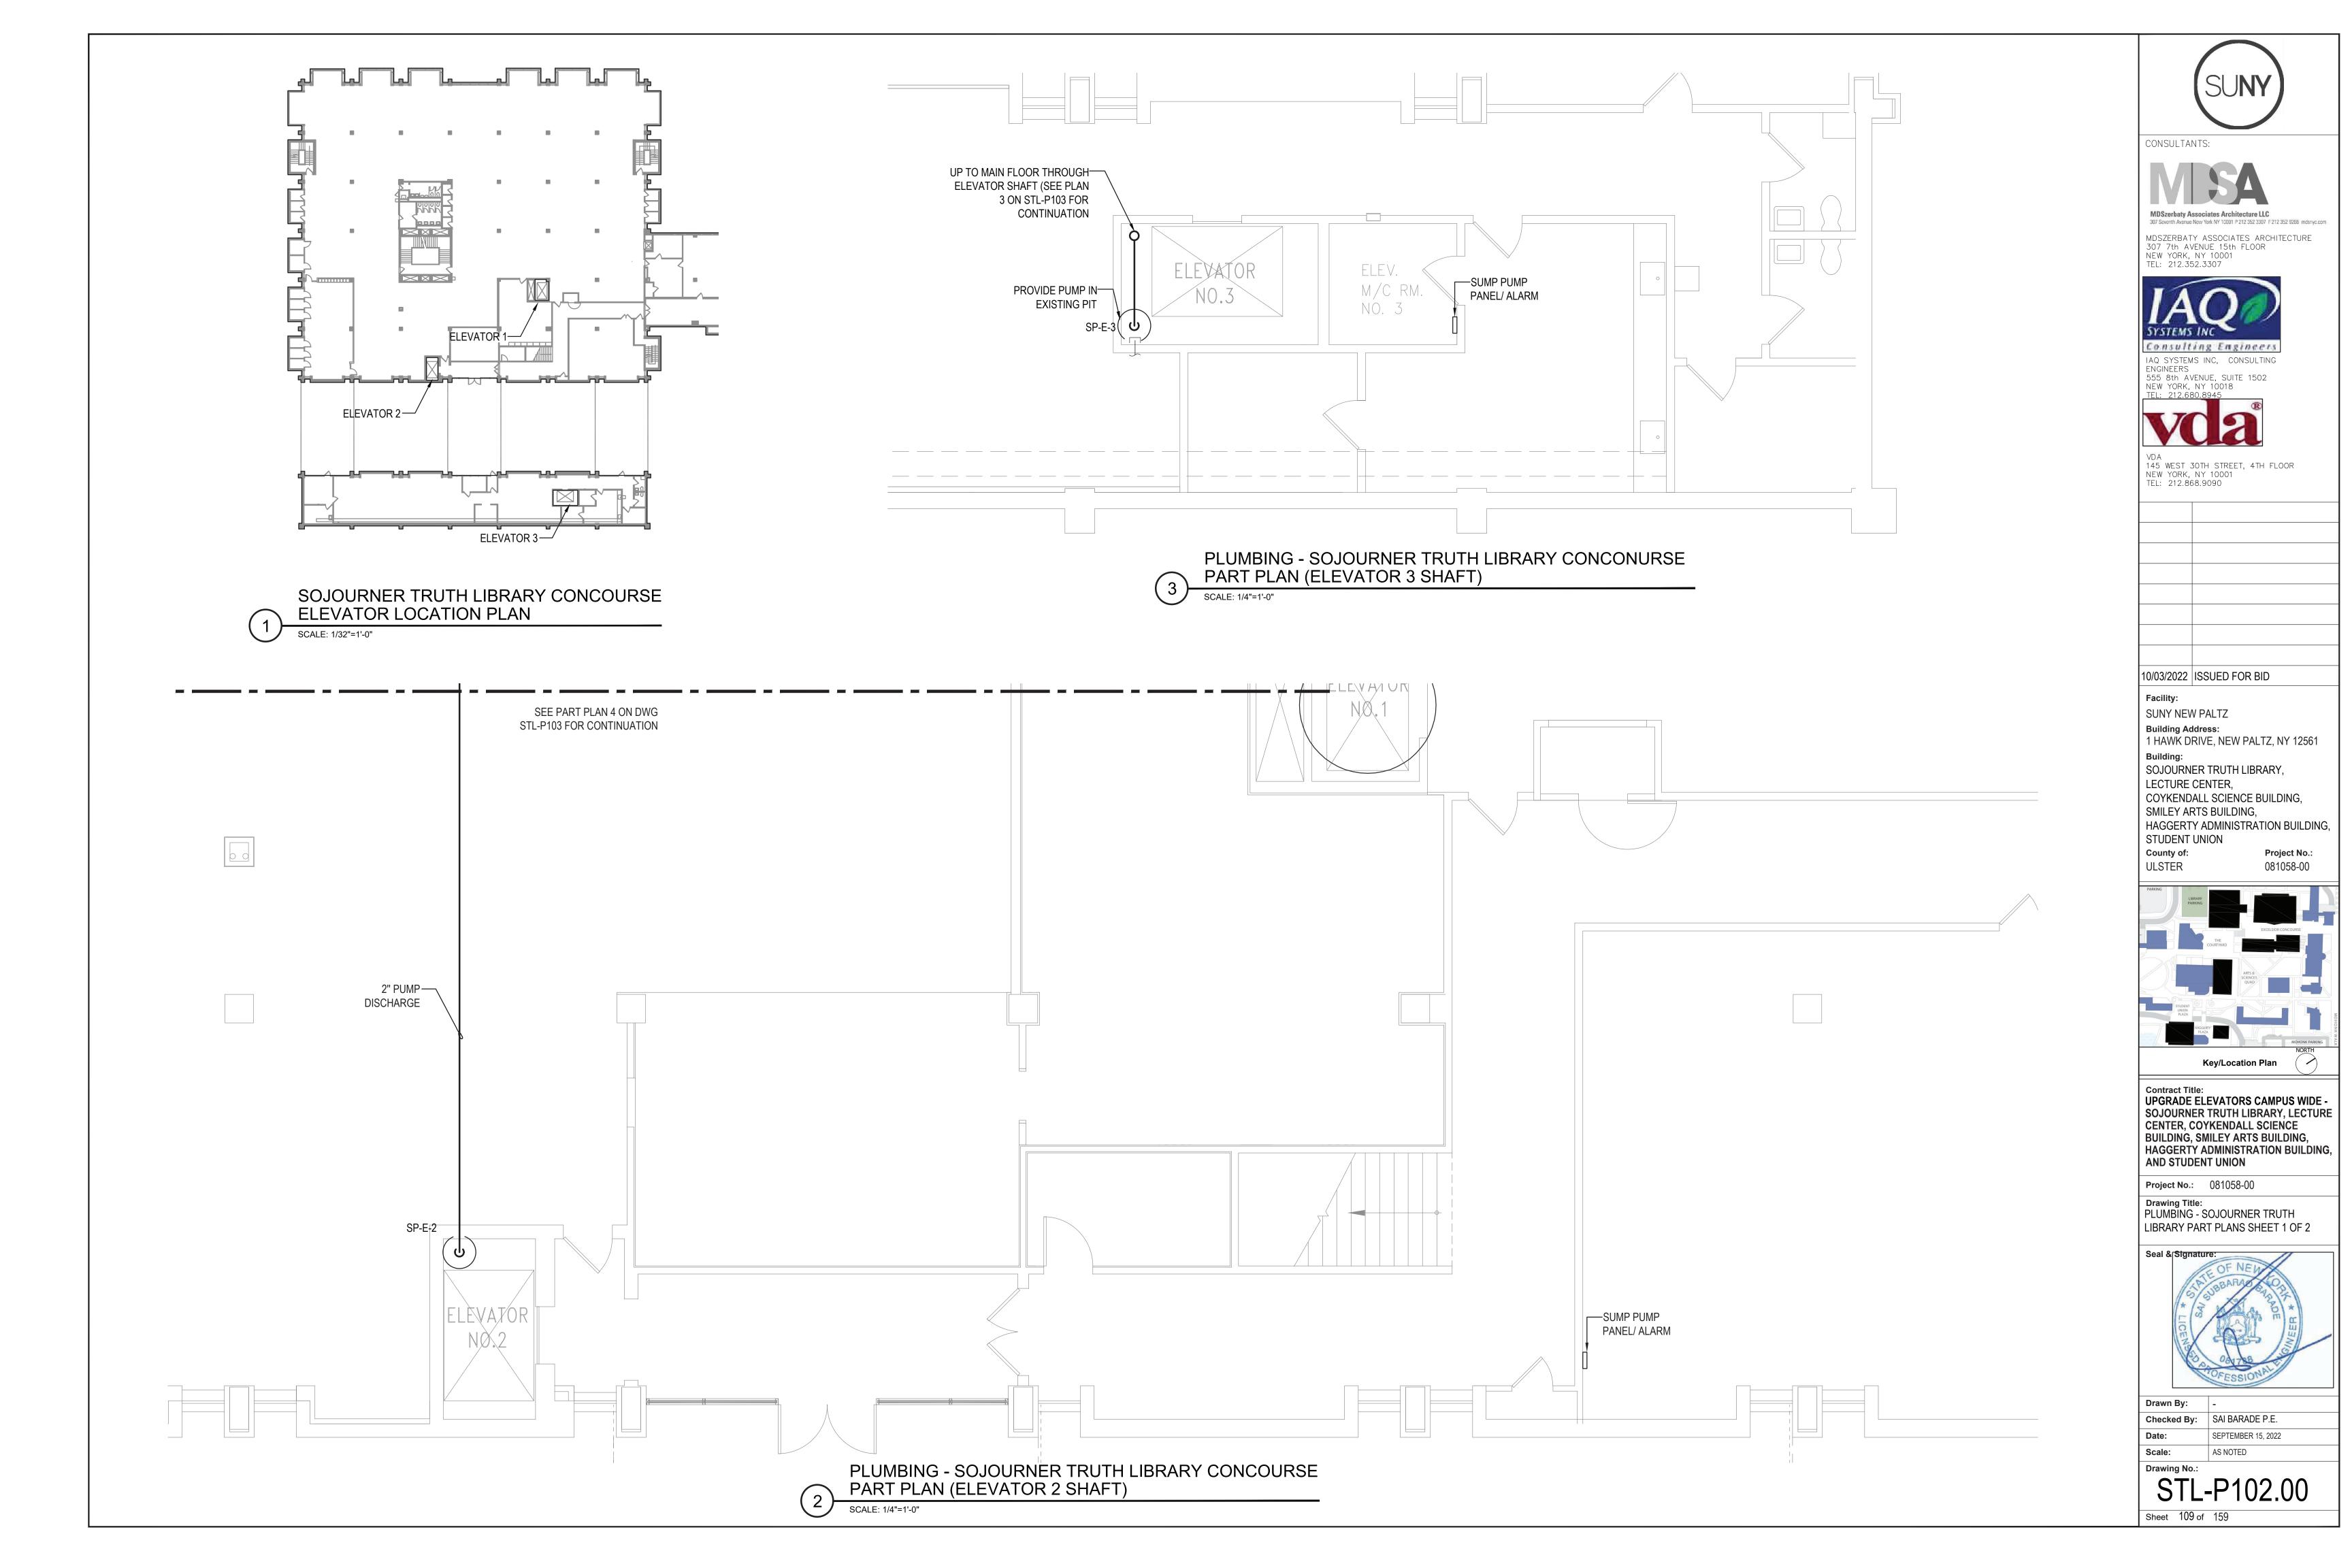

PLUMBING - SOJOURNER TRUTH LIBRARY CONCOURSE FLOOR

PART PLAN (ELEVATOR 3 SHAFT)

## SOJOURNER TRUTH LIBRARY CONCOURSE ELEVATOR LOCATION PLAN

SCALE: 1/32"=1'-0"

CONSULTANTS:

307 Seventh Avenue New York NY 10001 P 212 352 3307 F 212 352 9266 mdsnyc.com MDSZERBATY ASSOCIATES ARCHITECTURE 307 7th AVENUE 15th FLOOR NEW YORK, NY 10001 TEL: 212.352.3307

Project No.: 081058-00

Drawing Title: PLUMBING - SOJOURNER TRUTH LIBRARY PART PLANS SHEET 1 OF 2

Drawn By: Checked By: SAI BARADE P.E. SEPTEMBER 15, 2022 Scale: AS NOTED

Drawing No.: STL-P101.00

Sheet 108 of 159