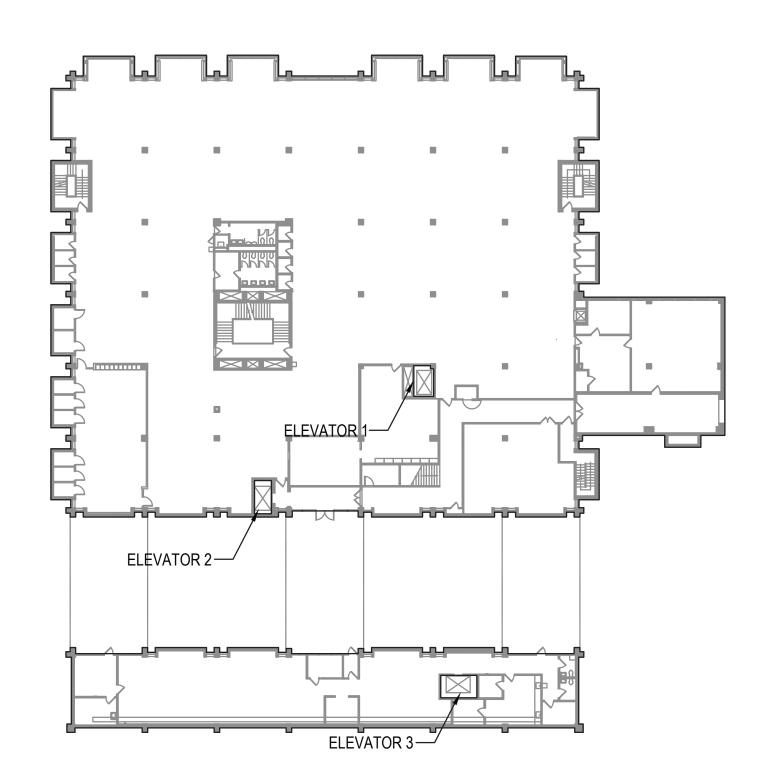

SOJOURNER TRUTH LIBRARY MAIN FLOOR ELEVATOR LOCATION PLAN

SCALE: 1/32"=1'-0"

SOJOURNER TRUTH LIBRARY CONCOURSE ELEVATOR LOCATION PLAN

SCALE: 1/32"=1'-0"

CONSULTANTS:

MSA

307 Seventh Avenue New York NY 10001 P 212 352 3307 F 212 352 9266 mdsnyc.com

**Project No.:** 081058-00

Drawing Title: PLUMBING - SOJOURNER TRUTH LIBRARY PART PLANS SHEET 2 OF 2

Drawn By: Checked By: SAI BARADE P.E.
Date: SEPTEMBER 15, 2022
Scale: AS NOTED

Drawing No.: STL-P103.00