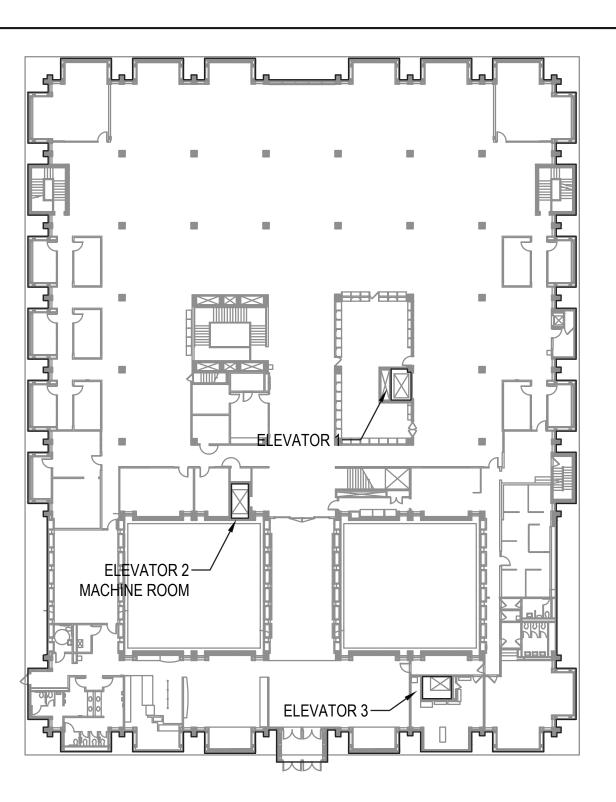

## SOJOURNER TRUTH LIBRARY GROUND FLOOR **ELEVATOR LOCATION PLAN**

SCALE: 1/32"=1'-0"

Project No.: 081058-00

Drawing Title:
PLUMBING - SOJOURNER TRUTH LIBRARY REMOVAL PART PLAN

Drawn By: Checked By: SAI BARADE P.E. SEPTEMBER 15, 2022 Scale: AS NOTED

**Drawing No.:** STL-P061.00

SOJOURNER TRUTH LIBRARY GROUND FLOOR **ELEVATOR LOCATION PLAN** 