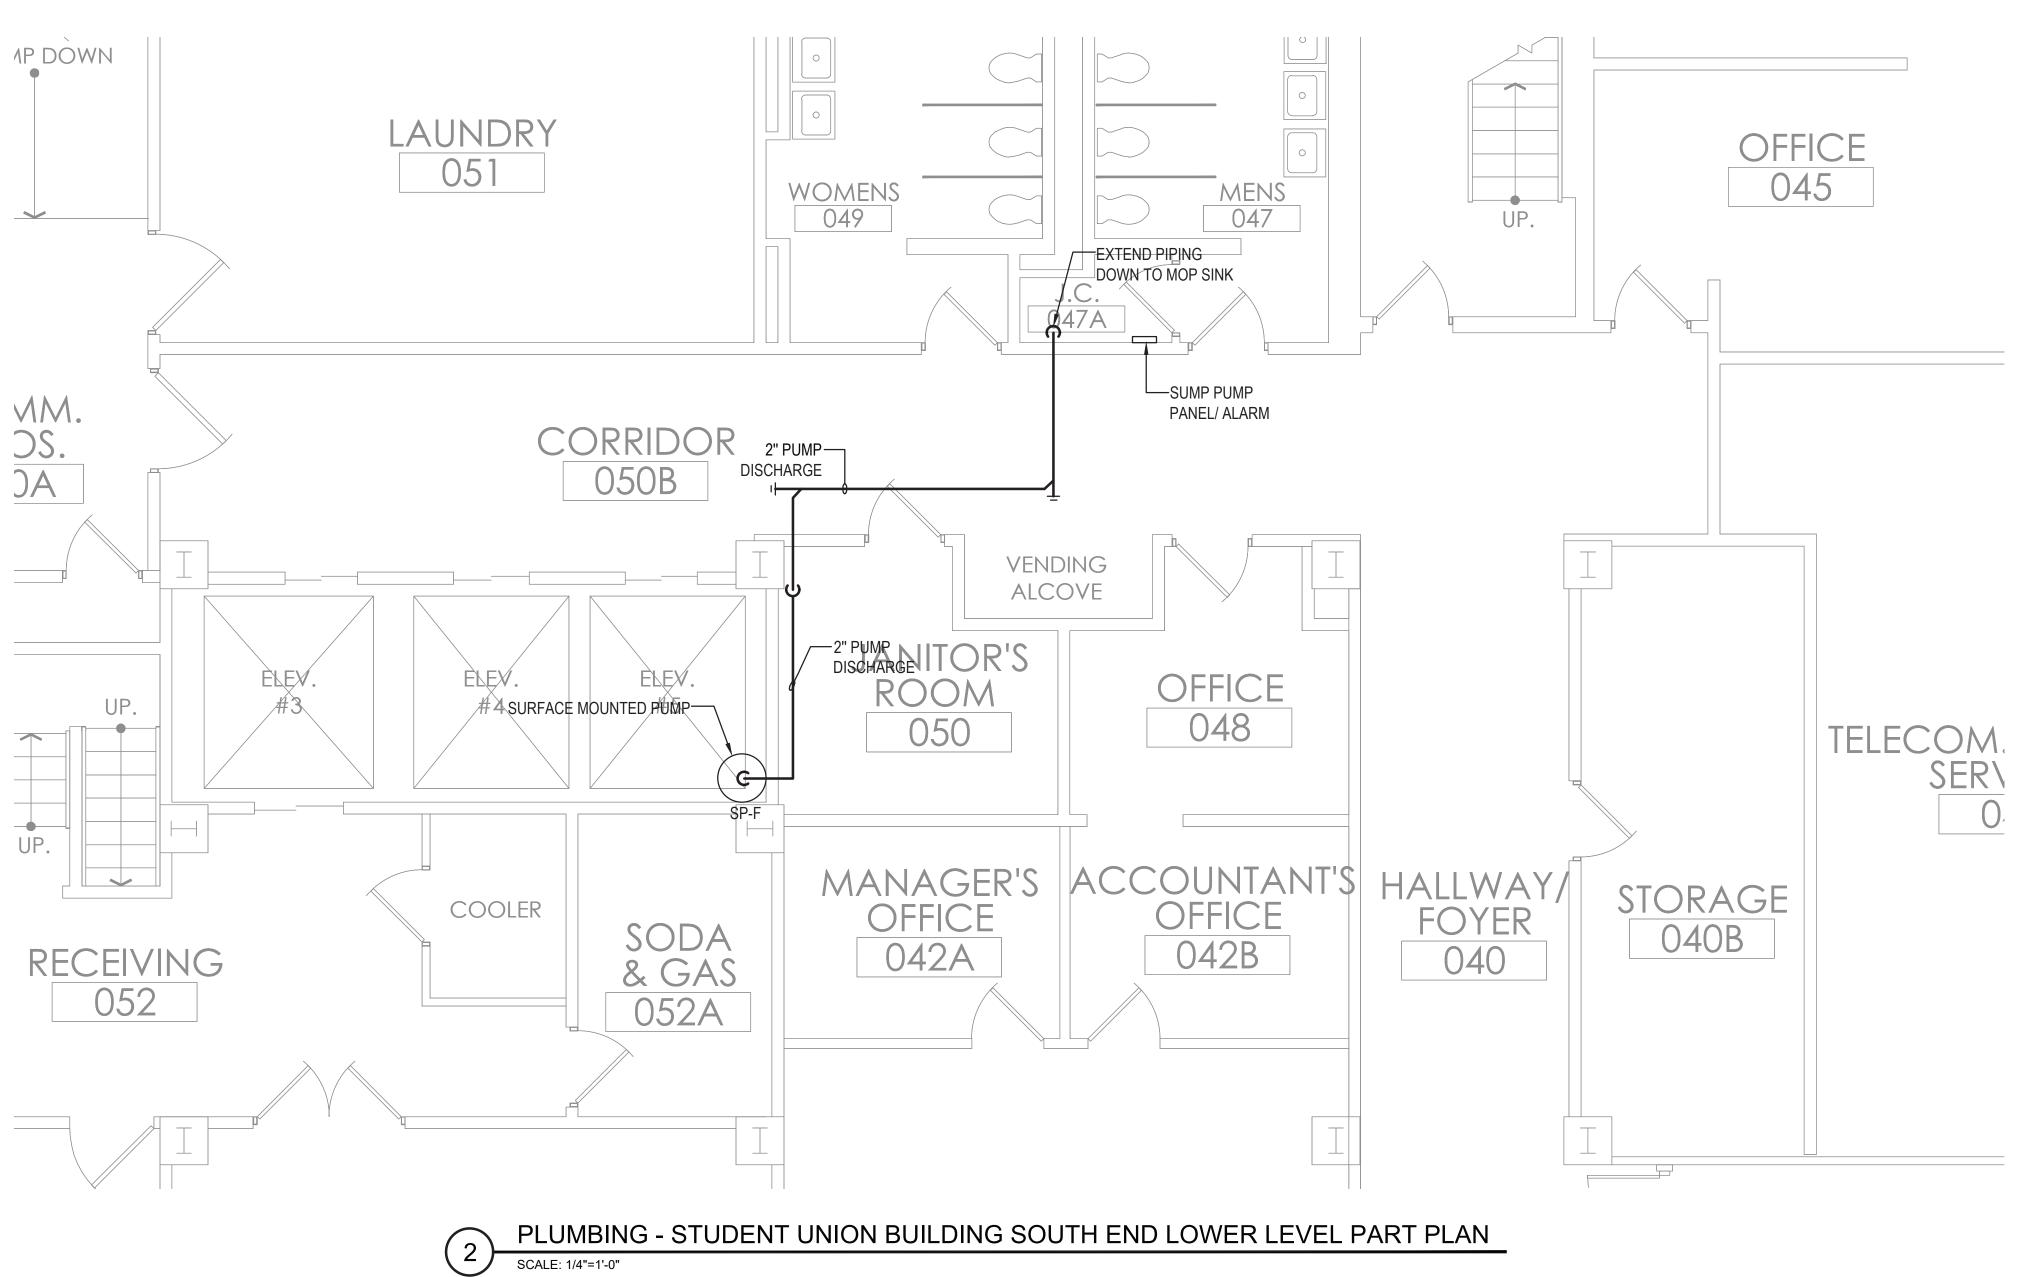

## STUDENT UNION BUILDING SOUTH END LOWER LEVEL ELEVATOR PART PLAN SCALE: 1/32"=1'-0"

|                 | SUNY                                                                                                                                                                                                                                                                                                            |
|-----------------|-----------------------------------------------------------------------------------------------------------------------------------------------------------------------------------------------------------------------------------------------------------------------------------------------------------------|
|                 | CONSULTANTS:<br>MDSzerbaty Associates Architecture LLC<br>307 Seventh Avenue New York NY 10001 P212 352 3307 F212 352 9266 mdsnyc.com<br>MDSZERBATY ASSOCIATES ARCHITECTURE<br>307 7th AVENUE 15th FLOOR<br>NEW YORK, NY 10001<br>TEL: 212.352.3307                                                             |
|                 | IAQ SYSTEMS INC.<br>COASUITING EASIACCUS<br>IAQ SYSTEMS INC, CONSULTING<br>ENGINEERS<br>555 8th AVENUE, SUITE 1502<br>NEW YORK, NY 10018<br>TEL: 212.680.8945                                                                                                                                                   |
|                 | VDA<br>145 WEST 30TH STREET, 4TH FLOOR<br>NEW YORK, NY 10001<br>TEL: 212.868.9090                                                                                                                                                                                                                               |
|                 | 10/03/2022 ISSUED FOR BID<br>Facility:                                                                                                                                                                                                                                                                          |
|                 | SUNY NEW PALTZ Building Address: 1 HAWK DRIVE, NEW PALTZ, NY 12561 Building: SOJOURNER TRUTH LIBRARY, LECTURE CENTER, COYKENDALL SCIENCE BUILDING, SMILEY ARTS BUILDING, HAGGERTY ADMINISTRATION BUILDING, STUDENT UNION County of: Project No.: ULSTER 081058-00                                               |
|                 | PARKING<br>LIBRARY<br>PARKING<br>EXCELSIOR CONCOURSE<br>THE<br>COURTYARD<br>ARTS &<br>SCENCES<br>QUAD<br>STUDENT<br>FLAZA<br>MOHONK PARKING<br>MOHONK PARKING<br>NORTH                                                                                                                                          |
| DM.<br>ERN<br>O | Key/Location Plan         Contract Title:         UPGRADE ELEVATORS CAMPUS WIDE -         SOJOURNER TRUTH LIBRARY, LECTURE         CENTER, COYKENDALL SCIENCE         BUILDING, SMILEY ARTS BUILDING,         HAGGERTY ADMINISTRATION BUILDING,         ADMINISTRATION BUILDING,         Project No.: 081058-00 |
|                 | Drawing Title:<br>PLUMBING- STUDENT UNION BUILDING<br>LOWER LEVEL CONSTRUCTION PART<br>PLAN<br>Seal & Signature:                                                                                                                                                                                                |
|                 | Drawn By:       -         Checked By:       SAI BARADE P.E.                                                                                                                                                                                                                                                     |
|                 | Date:         SEPTEMBER 15, 2022           Scale:         AS NOTED           Drawing No.:         SUB-P101.00           Sheet         134 of         159                                                                                                                                                        |