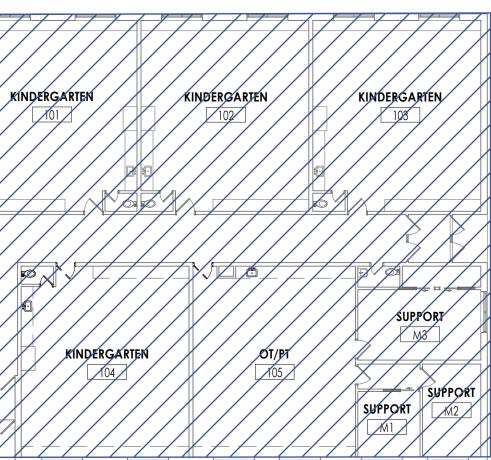

COPY

OFFICE

|                      |                  |                                              | <u>}</u>        |            |                 |                                                  |              |                   |                     | <b></b> |
|----------------------|------------------|----------------------------------------------|-----------------|------------|-----------------|--------------------------------------------------|--------------|-------------------|---------------------|---------|
| ST.<br>ST.           | BOHER ROOM       | 2ND GRADE                                    | 2ND-GRADE<br>59 | 1st grade  | 2ND GRADE       | 2ND GRADE                                        | 2ND GRADE    | BOYS<br>1St GRADE | Ist Grade           |         |
| STORAGE<br>SI<br>SI  | ).c. st<br>50 52 |                                              |                 |            |                 |                                                  |              |                   |                     |         |
| SIICHEN<br>47<br>SI. |                  | SIRLS 56 STORAGE<br>54 55 STORAGE<br>StorAGE | MUSIC<br>82     | 2ND GRADE  | 2ND GRADE<br>66 | 2ND GRÀDE<br>68                                  | 1ST GRADE    | GIRLS 2ND GRADE   | <b>ART</b><br>74    |         |
|                      |                  | P`E, O`FFICÈ                                 |                 |            |                 |                                                  |              |                   |                     |         |
| ETERIA<br>45         |                  | GYM<br>                                      |                 |            |                 |                                                  |              |                   |                     |         |
| GE                   |                  |                                              | •<br>•          |            |                 |                                                  |              |                   |                     |         |
|                      |                  | ENU STORAGE                                  |                 |            |                 |                                                  |              |                   |                     |         |
|                      |                  | CHRLS CONTRACTOR                             | IST GRADE       | 15T CRADE  |                 | SPEC. ED.                                        | KINDERGARTEN | KINDERGARIEN      | KINDERGARTEN        |         |
| AIN OFFICE           |                  | LIBRARY                                      |                 | MAKERSPACE | 1st grade       | READING<br>READING<br>106D<br>READING<br>READING | KINDERGARTER | N OT/PT           | SUPPORT<br>N/3      |         |
|                      |                  |                                              |                 |            |                 | READING                                          |              |                   | SUPPORT<br>M1<br>M2 |         |