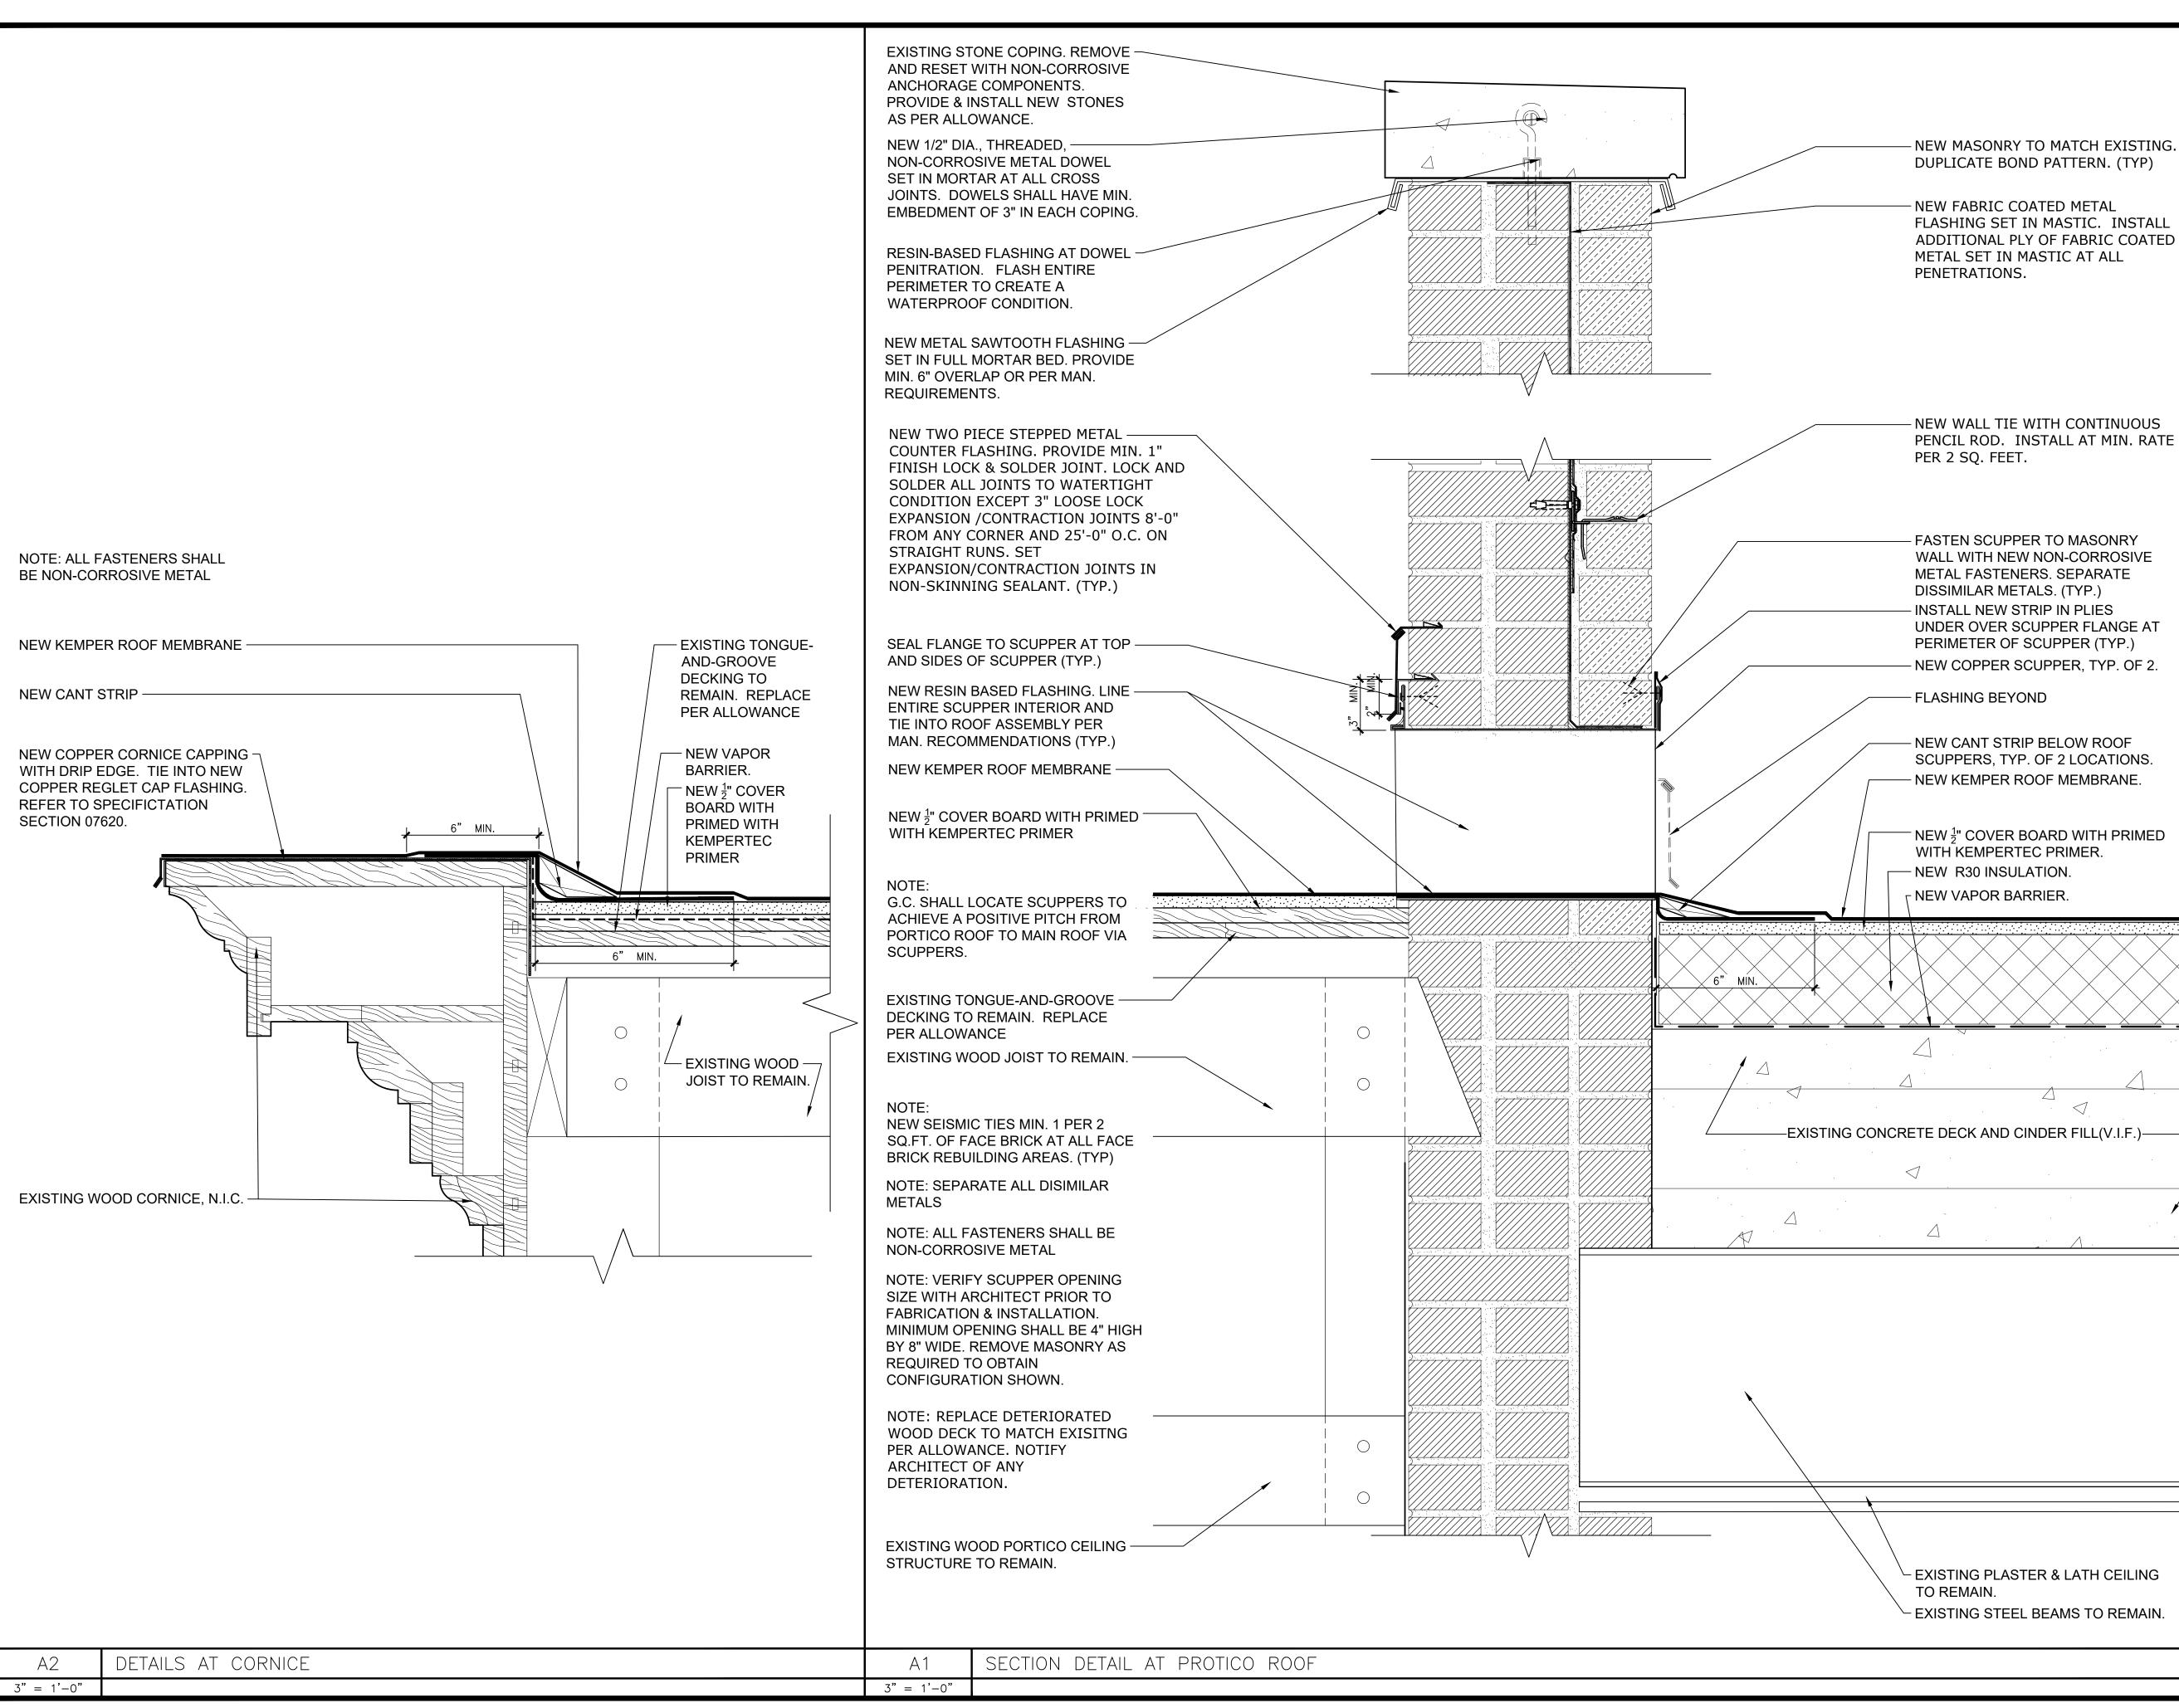

NEW WALL TIE WITH CONTINUOUS PENCIL ROD. INSTALL AT MIN. RATE OF 1 PER 2 SQ. FEET. FASTEN SCUPPER TO MASONRY WALL WITH NEW NON-CORROSIVE METAL FASTENERS. SEPARATE DISSIMILAR METALS. (TYP.) INSTALL NEW STRIP IN PLIES UNDER OVER SCUPPER FLANGE AT PERIMETER OF SCUPPER (TYP.) - NEW COPPER SCUPPER, TYP. OF 2. - FLASHING BEYOND - NEW CANT STRIP BELOW ROOF SCUPPERS, TYP. OF 2 LOCATIONS. - NEW KEMPER ROOF MEMBRANE. NEW <sup>1</sup>/<sub>2</sub>" COVER BOARD WITH PRIMED WITH KEMPERTEC PRIMER. - NEW VAPOR BARRIER.  $\Delta$ -EXISTING CONCRETE DECK AND CINDER FILL(V.I.F.) ISSUE FOR BID 10/31/22 ISSUE FOR OWNER REVIEW 09/07/22 **REVISIONS / SUBMISSIONS** Date PROJECT HASTINGS-ON-HUDSON **VILLAGE HALL** PHASE 3: ROOF REPLACEMENT AND REPAIRS 7 MAPLE AVE, HASTINGS ON HUDSON, NY 10706 ROOF WATERPROOFING DETAILS SEAL & SIGNATURE DATE: 10/31/22 PROJECT No: 2118 AD DRAWING BY: - EXISTING PLASTER & LATH CEILING ΤT CHK BY: TO REMAIN. DWG No: - EXISTING STEEL BEAMS TO REMAIN. A-401.00 8 OF 12

## **EASTON**ARCHITECTS 20 WEST 44TH STREET, SUITE 604

NEW YORK, NY 10036 212-779-9570 TEL

OWNERSHIP AND USE OF DOCUMENTS:

DRAWINGS AND SPECIFICATIONS AS INSTRUMENTS OF PROFESSIONAL SERVICE ARE AND SHALL REMAIN THE PROPERTY OF THE ARCHITECT. THESE DOCUMENTS ARE NOT TO BE USED IN WHOLE OR IN PART, FOR ANY OTHER PROJECTS OR PURPOSES, O BY ANY OTHER PARTIES, THAN THOSE PROPERLY AUTHORIZED BY CONTRACT. WITHOUT THE SPECIFIC WRITTEN AUTHORIZATION OF EASTON ARCHITECTS, LLP.