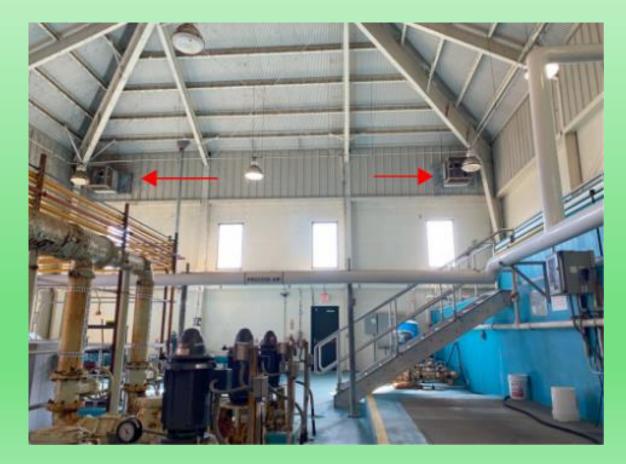

#### Filter Room Exhaust Fans

**Description**: Replace the existing 3 exhaust fans with all aluminum construction exhaust fans rated for the environment.

The exhaust fans shall be model XW manufactured by Loren Cook.

Location: Filter Room

# ICI No. 11 - SUB - HVAC

- <u>Description</u>: Replace the existing 3 exhaust fans with all aluminum construction exhaust fans rated for the environment. The exhaust fans shall be model XW manufactured by Loren Cook.
- <u>Related Improvements</u>: Existing conduit and wire shall be extended as required for the installation. Provide supports as necessary.