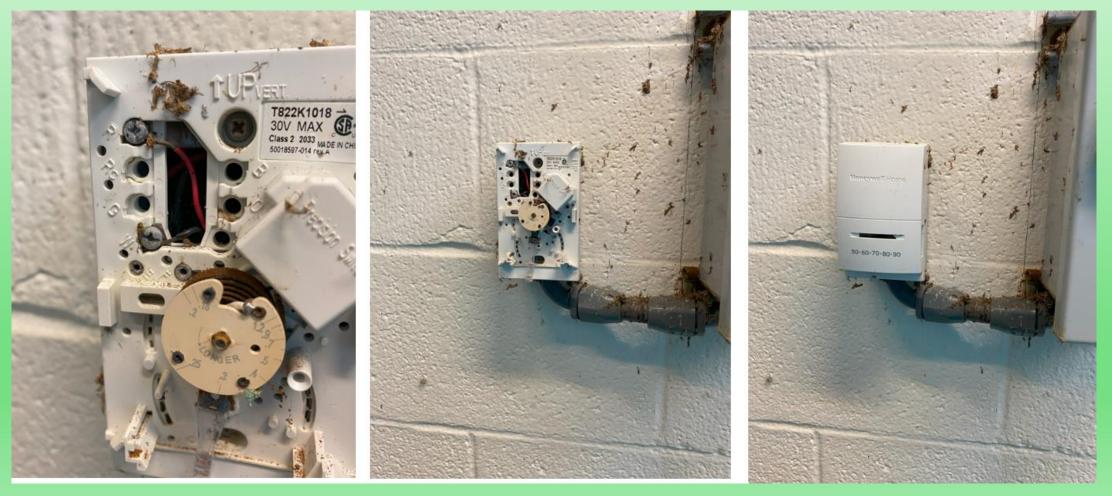

### Filter Room GUH Thermostats

**Description**: Replace the existing 6 thermostats with thermostats rated for the environment.

The thermostat shall be model EPETD8D manufactured by TPI Corporation.

Location: Filter Room

Related

**Improvements**: Existing conduit and wire shall be extended as required for the installation.

# ICI No. 15 - SUB - HVAC

- **Description:** Replace the existing 6 thermostats with thermostats rated for the environment. The thermostat shall be model EPETD8D manufactured by TPI Corporation.
- **<u>Related Improvements</u>**: Existing conduit and wire shall be extended as required for the installation.