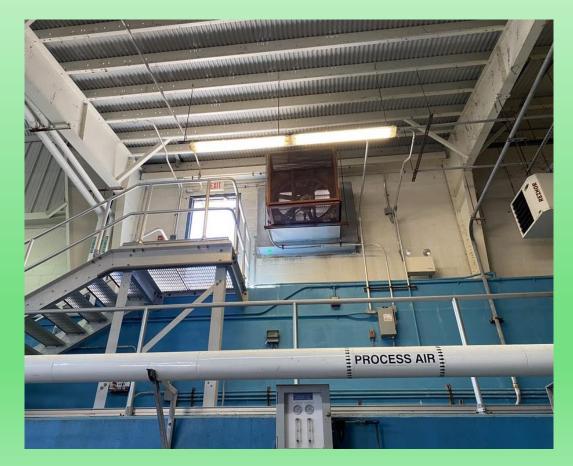

#### **Chemical Storage Exhaust Fans**

**Description**: Replace the existing exhaust fan with all aluminum construction exhaust fans rated for the environment.

The exhaust fans shall be model CV manufactured by Loren Cook.

Location: Chemical Storage Room

# ICI No. 14 - SUB - HVAC

- **Description:** Replace the existing exhaust fan with all aluminum construction exhaust fans rated for the environment. The exhaust fans shall be model CV manufactured by Loren Cook.
- <u>Related Improvements</u>: Existing conduit and wire shall be extended as required for the installation. Provide supports as necessary. Adjust associated duct as necessary.