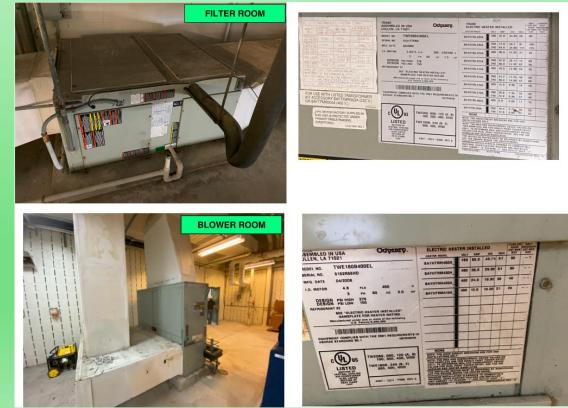

### Air Handling Unit 1 & 2

| Description: | Replace the existing ducted split system units in kind.                                                    |
|--------------|------------------------------------------------------------------------------------------------------------|
|              | The air handlers shall be TWE manufactured by Trane.<br>The condensers shall be TTA manufactured by Trane. |
| Location:    | ACU-1: Blower Room<br>ACU-2: Filter Room                                                                   |

# ICI No. 13 - SUB - HVAC

- **Description**: Replace the existing ducted split system units in kind. The air handlers shall be TWE manufactured by Trane. The condensers shall be TTA manufactured by Trane.
  - ACU-1: Blower Room
  - ACU-2: Filter Room
- <u>Related Improvements</u>: Existing conduit and wire shall be extended as required for the installation.
  Adjust associated duct as necessary. Provide new interconnecting refrigerant piping and piping insulation.