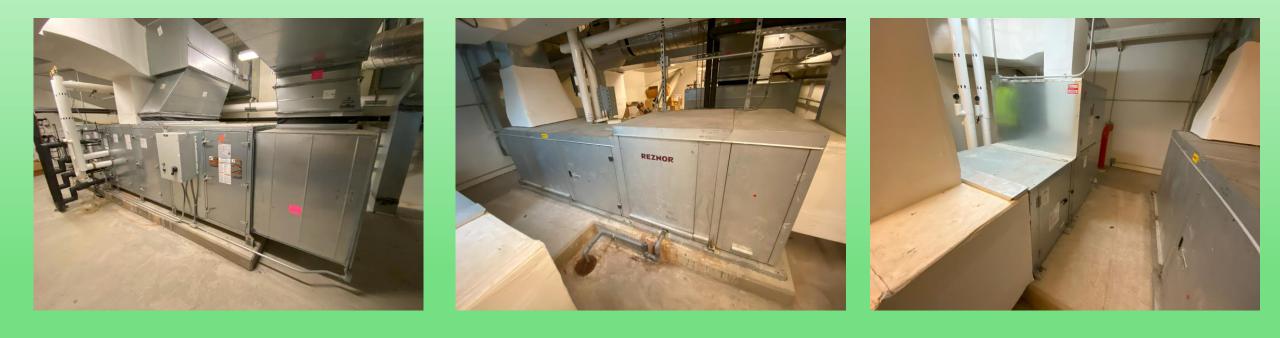

### Air Handling Unit 1 & 2

**Description**: Replace the existing air handling units in kind.

The air handlers shall be M series manufactured by Trane.

Location: HVAC Mezzanine Room

#### Related

**Improvements**: Existing conduit and wire shall be extended as required for the installation. Adjust associated duct as necessary.

# ICI No. 12 - SUB - HVAC

- **Description**: Replace the existing air handling units in kind. The air handlers shall be M series manufactured by Trane.
- **<u>Related Improvements</u>**: Existing conduit and wire shall be extended as required for the installation. Adjust associated duct as necessary.