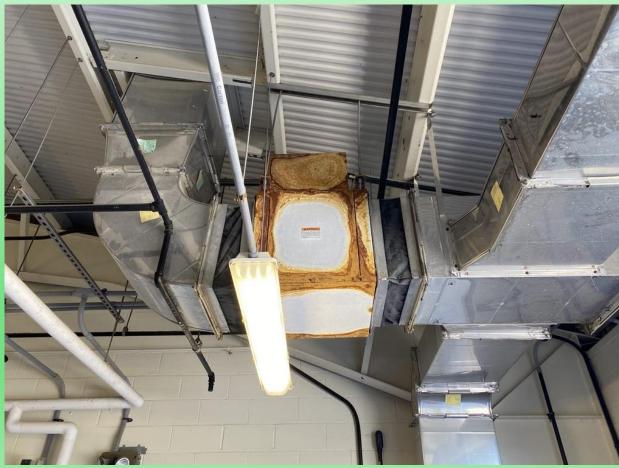

### Air Handling Unit 1 & 2

**Description**: Replace the existing air handling units in kind.

The air handlers shall be M series manufactured by Trane.

Location: HVAC Mezzanine Room

#### Related

**Improvements**: Existing conduit and wire shall be extended as required for the installation. Adjust associated duct as necessary.

### Air Handling Unit 1 & 2

| Description: | Replace the existing ducted split system units in kind.                                                    |
|--------------|------------------------------------------------------------------------------------------------------------|
|              | The air handlers shall be TWE manufactured by Trane.<br>The condensers shall be TTA manufactured by Trane. |
| Location:    | ACU-1: Blower Room<br>ACU-2: Filter Room                                                                   |

#### Related

**Improvements**: Existing conduit and wire shall be extended as required for the installation. Adjust associated duct as necessary. Provide new interconnecting refrigerant piping and piping insulation.