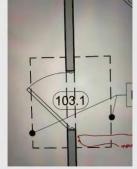

102.2 Hall107 to S Parlor.JPEG

102.2 (1).JPEG

102.2 (2).JPEG

20240304\_132545.jpg

102.3 **SALVAGE DOOR** N/S PARLOR

102.3 N Parlor to S Parlor - Copy for new door.JPEG

103.1 **NORTH PARLOR** 

103.1 Room side (2).JPEG

103.1 Hall side.JPEG

103.1 Jamb side.JPEG

20240304\_121444.jpg

103.2

**NEW NORTH PARLOR FLUSH DOOR EXISTING TO BE** SALVAGED, RESTORED, AND REUSED

103.2 Plan.JPEG

103.2 (1).JPEG

103.2 (2).JPEG