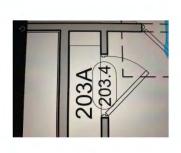

123.3 (6).JPEG

123.3 (1).JPEG

123.4

123.4 Ball to Porch no hardware.JPEG 123.4 (3).JPEG

123.4 (1).JPEG

123.4 (2).JPEG

124 (15).jpeg

124