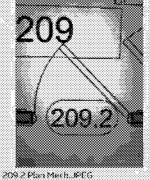

209.2

209.2 (2).JPEG

209.2 Stair hall side.JPEG

209 2 Boom side JPCG

2092 (1) #CG

209.3

209.3 Plan to stair 209.JPEG

209.3 View to Mech Rm.JPEG

209.3 Hall side.JPEG

209.3 (1).JPEG

209.3 Mech rm side.JPEG

209.3 (2).JPEG

210

210 Hall side.JPEG

210 Room side.JPEG

210 (1).JPEG