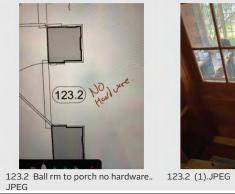

123.3 (6).JPEG

123.3 (1).JPEG

123.4

123.4 Ball to Porch no hardware.JPEG 123.4 (3).JPEG

123.4 (1).JPEG

123.4 (2).JPEG

124 (15).jpeg

124