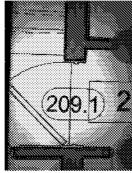

FIILENAME FIILENAME FIILENAME FIILENAME FIILENAME

206.2

206.2 Hall side.JPEG

206.2.JPEG

209.1 Stair hall side JPEG

209.1 Room side JPEG

209.1 (1) JPEG

209.1 (2).JPEG

209.2

209.2 (2).JPEG

209.2 Stair hall side.JPEG

209 2 Boom side JPCG

2092 (1) #CG

209.3

209.3 Plan to stair 209.JPEG

209.3 View to Mech Rm.JPEG