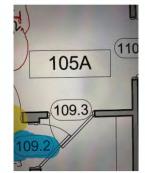

109.2 (2).JPEG

109.2 (4).JPEG DR SIDE

20240304\_143232.jpg

BBB #3003

5 JUNE 2024

**109.3** TO CHINA

109.3 (1).JPEG

109.3 (2).JPEG

109.3 (3).JPEG

109.3 (4).JPEG

110.1
EAST PARLOR EXTERIOR

110.1 Ext Dr from E Parlor.JPEG

110.1 (6).JPEG

110.1 (4).jpeg

110.1 (2).jpeg

110.1 (3).jpeg