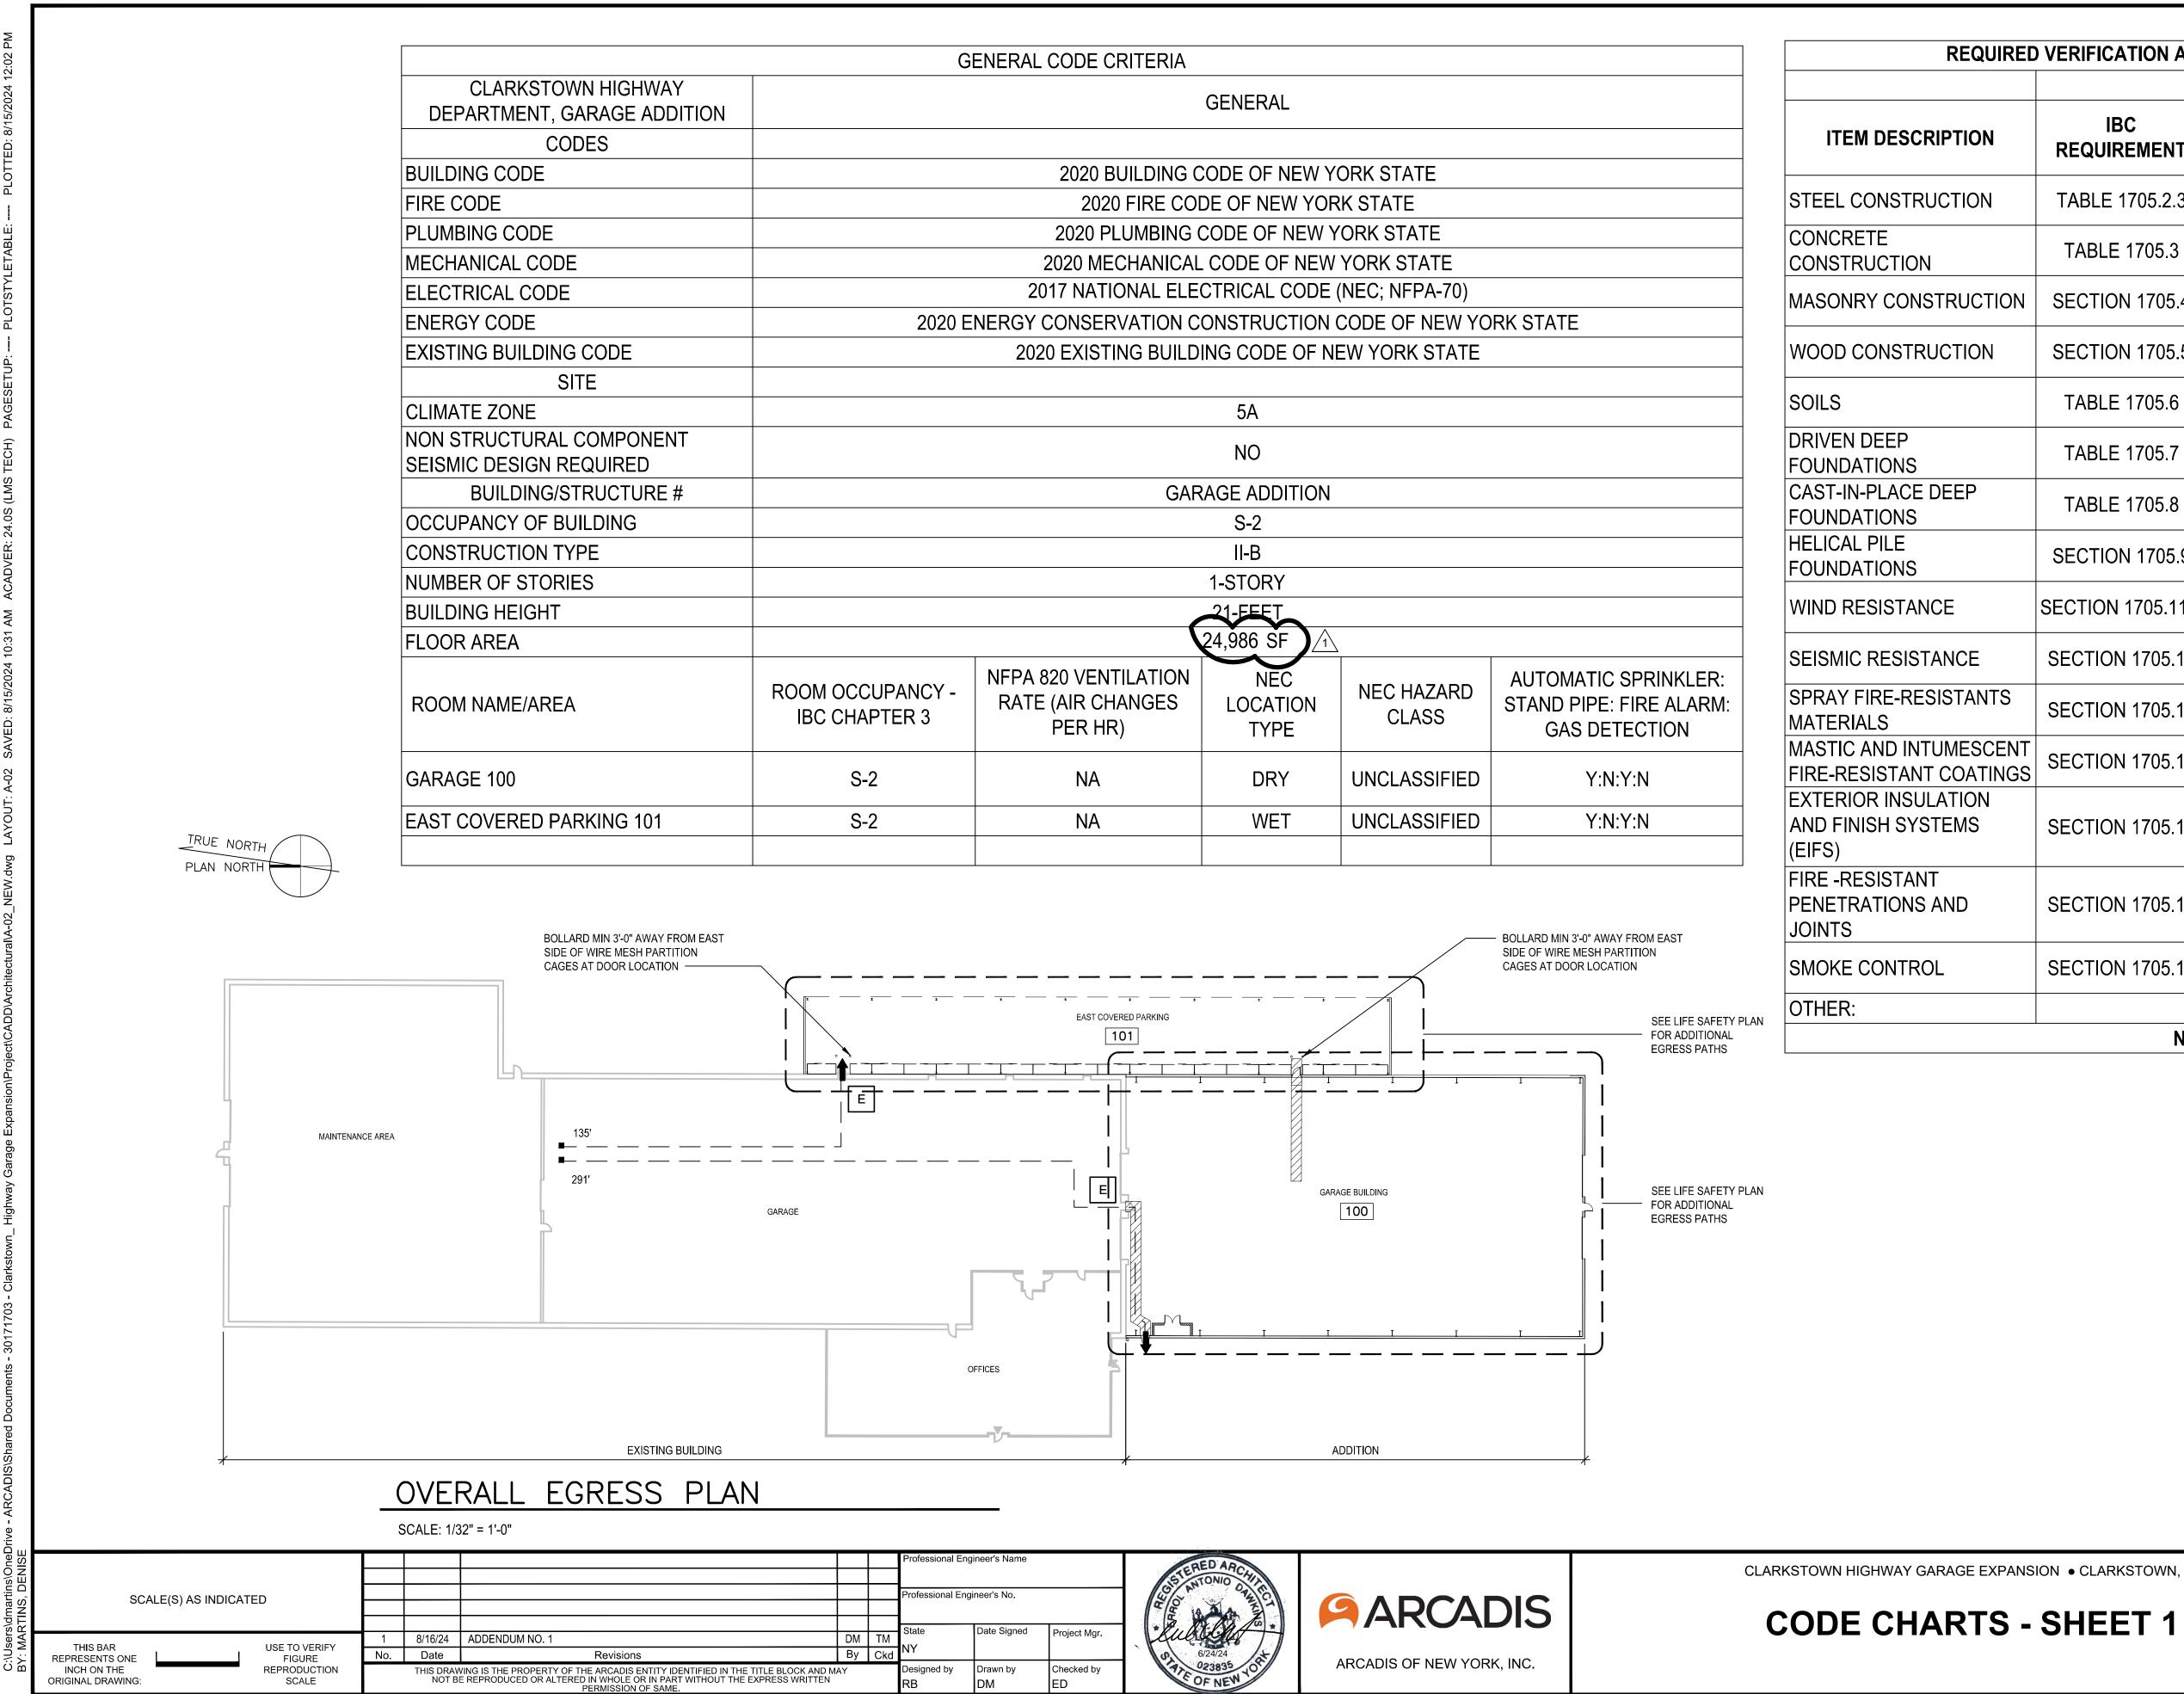

### CHANGES TO DRAWINGS

- 1. Sheet A-02, General Code Table change.
- 2. Sheet A-06, Lean-to Floor Plan changes.
- 3. Sheet A-08, North elevation 3A, changed colors.
- 4. Sheet A-09, Detail 3, corrected existing building materials to all CMU walls.
- 5. Sheet A-10, Detail 5, extended closet CMU walls to interior face of girts.
- 6. Sheet A-12, Louver Schedule, made correction to match West Elevation on Sheet A-07.

https://arcadiso365.sharepoint.com/teams/ch-30171703/Shared Documents/Project/Design/Issued for Bid/July Set/Pre-Bid/Pre-Bid Meeting

1

Sign-In Sheet.doc

| 2020 BUILDING CODE OF NEW YORK STATE                       |  |
|------------------------------------------------------------|--|
| 2020 FIRE CODE OF NEW YORK STATE                           |  |
| 2020 PLUMBING CODE OF NEW YORK STATE                       |  |
| 2020 MECHANICAL CODE OF NEW YORK STATE                     |  |
| 2017 NATIONAL ELECTRICAL CODE (NEC; NFPA-70)               |  |
| 20 ENERGY CONSERVATION CONSTRUCTION CODE OF NEW YORK STATE |  |
| 2020 EXISTING BUILDING CODE OF NEW YORK STATE              |  |
|                                                            |  |
| ۲۸                                                         |  |

|     |                                                      | AC                      |                     |                                                                  |
|-----|------------------------------------------------------|-------------------------|---------------------|------------------------------------------------------------------|
|     |                                                      | NO                      |                     |                                                                  |
|     | GAR                                                  | AGE ADDITION            |                     |                                                                  |
|     |                                                      | S-2                     |                     |                                                                  |
|     |                                                      | II-B                    |                     |                                                                  |
|     |                                                      | 1-STORY                 |                     |                                                                  |
|     |                                                      | 21-EEET                 |                     |                                                                  |
|     |                                                      | 24,986 SF               |                     |                                                                  |
| Y - | NFPA 820 VENTILATION<br>RATE (AIR CHANGES<br>PER HR) | NEC<br>LOCATION<br>TYPE | NEC HAZARD<br>CLASS | AUTOMATIC SPRINKLER:<br>STAND PIPE: FIRE ALARM:<br>GAS DETECTION |
|     | NA                                                   | DRY                     | UNCLASSIFIED        | Y:N:Y:N                                                          |
|     | NA                                                   | WET                     | UNCLASSIFIED        | Y:N:Y:N                                                          |
|     |                                                      |                         |                     |                                                                  |

| REQUIRED                                           | VERIFICATION AND   | INSPECTION (         | 2018 IBC 1705)           |          |
|----------------------------------------------------|--------------------|----------------------|--------------------------|----------|
|                                                    |                    |                      |                          |          |
| ITEM DESCRIPTION                                   | IBC<br>REQUIREMENT | CONSTR.<br>DOCUMENTS | INDEPENDENT<br>INSPECTOR | COMMENTS |
| STEEL CONSTRUCTION                                 | TABLE 1705.2.3     | REQUIRED             | YES                      |          |
| CONCRETE<br>CONSTRUCTION                           | TABLE 1705.3       | REQUIRED             | YES                      |          |
| MASONRY CONSTRUCTION                               | SECTION 1705.4     | REQUIRED             | YES                      |          |
| WOOD CONSTRUCTION                                  | SECTION 1705.5     | NOT<br>REQUIRED      | NO                       |          |
| SOILS                                              | TABLE 1705.6       | REQUIRED             | YES                      |          |
| DRIVEN DEEP<br>FOUNDATIONS                         | TABLE 1705.7       | NOT<br>REQUIRED      | NO                       |          |
| CAST-IN-PLACE DEEP<br>OUNDATIONS                   | TABLE 1705.8       | NOT<br>REQUIRED      | NO                       |          |
| HELICAL PILE<br>FOUNDATIONS                        | SECTION 1705.9     | NOT<br>REQUIRED      | NO                       |          |
| WIND RESISTANCE                                    | SECTION 1705.11.3  | NOT<br>REQUIRED      | NO                       |          |
| SEISMIC RESISTANCE                                 | SECTION 1705.12    | NOT<br>REQUIRED      | NO                       |          |
| SPRAY FIRE-RESISTANTS<br>/IATERIALS                | SECTION 1705.14    | NOT<br>REQUIRED      | NO                       |          |
| ASTIC AND INTUMESCENT<br>IRE-RESISTANT COATINGS    | SECTION 1705.15    | NOT<br>REQUIRED      | NO                       |          |
| EXTERIOR INSULATION<br>AND FINISH SYSTEMS<br>EIFS) | SECTION 1705.16    | NOT<br>REQUIRED      | NO                       |          |
| FIRE -RESISTANT<br>PENETRATIONS AND<br>JOINTS      | SECTION 1705.17    | NOT<br>REQUIRED      | NO                       |          |
| SMOKE CONTROL                                      | SECTION 1705.18    | NOT<br>REQUIRED      | NO                       |          |
| OTHER:                                             |                    |                      |                          |          |
|                                                    | NOT                | ES                   |                          |          |