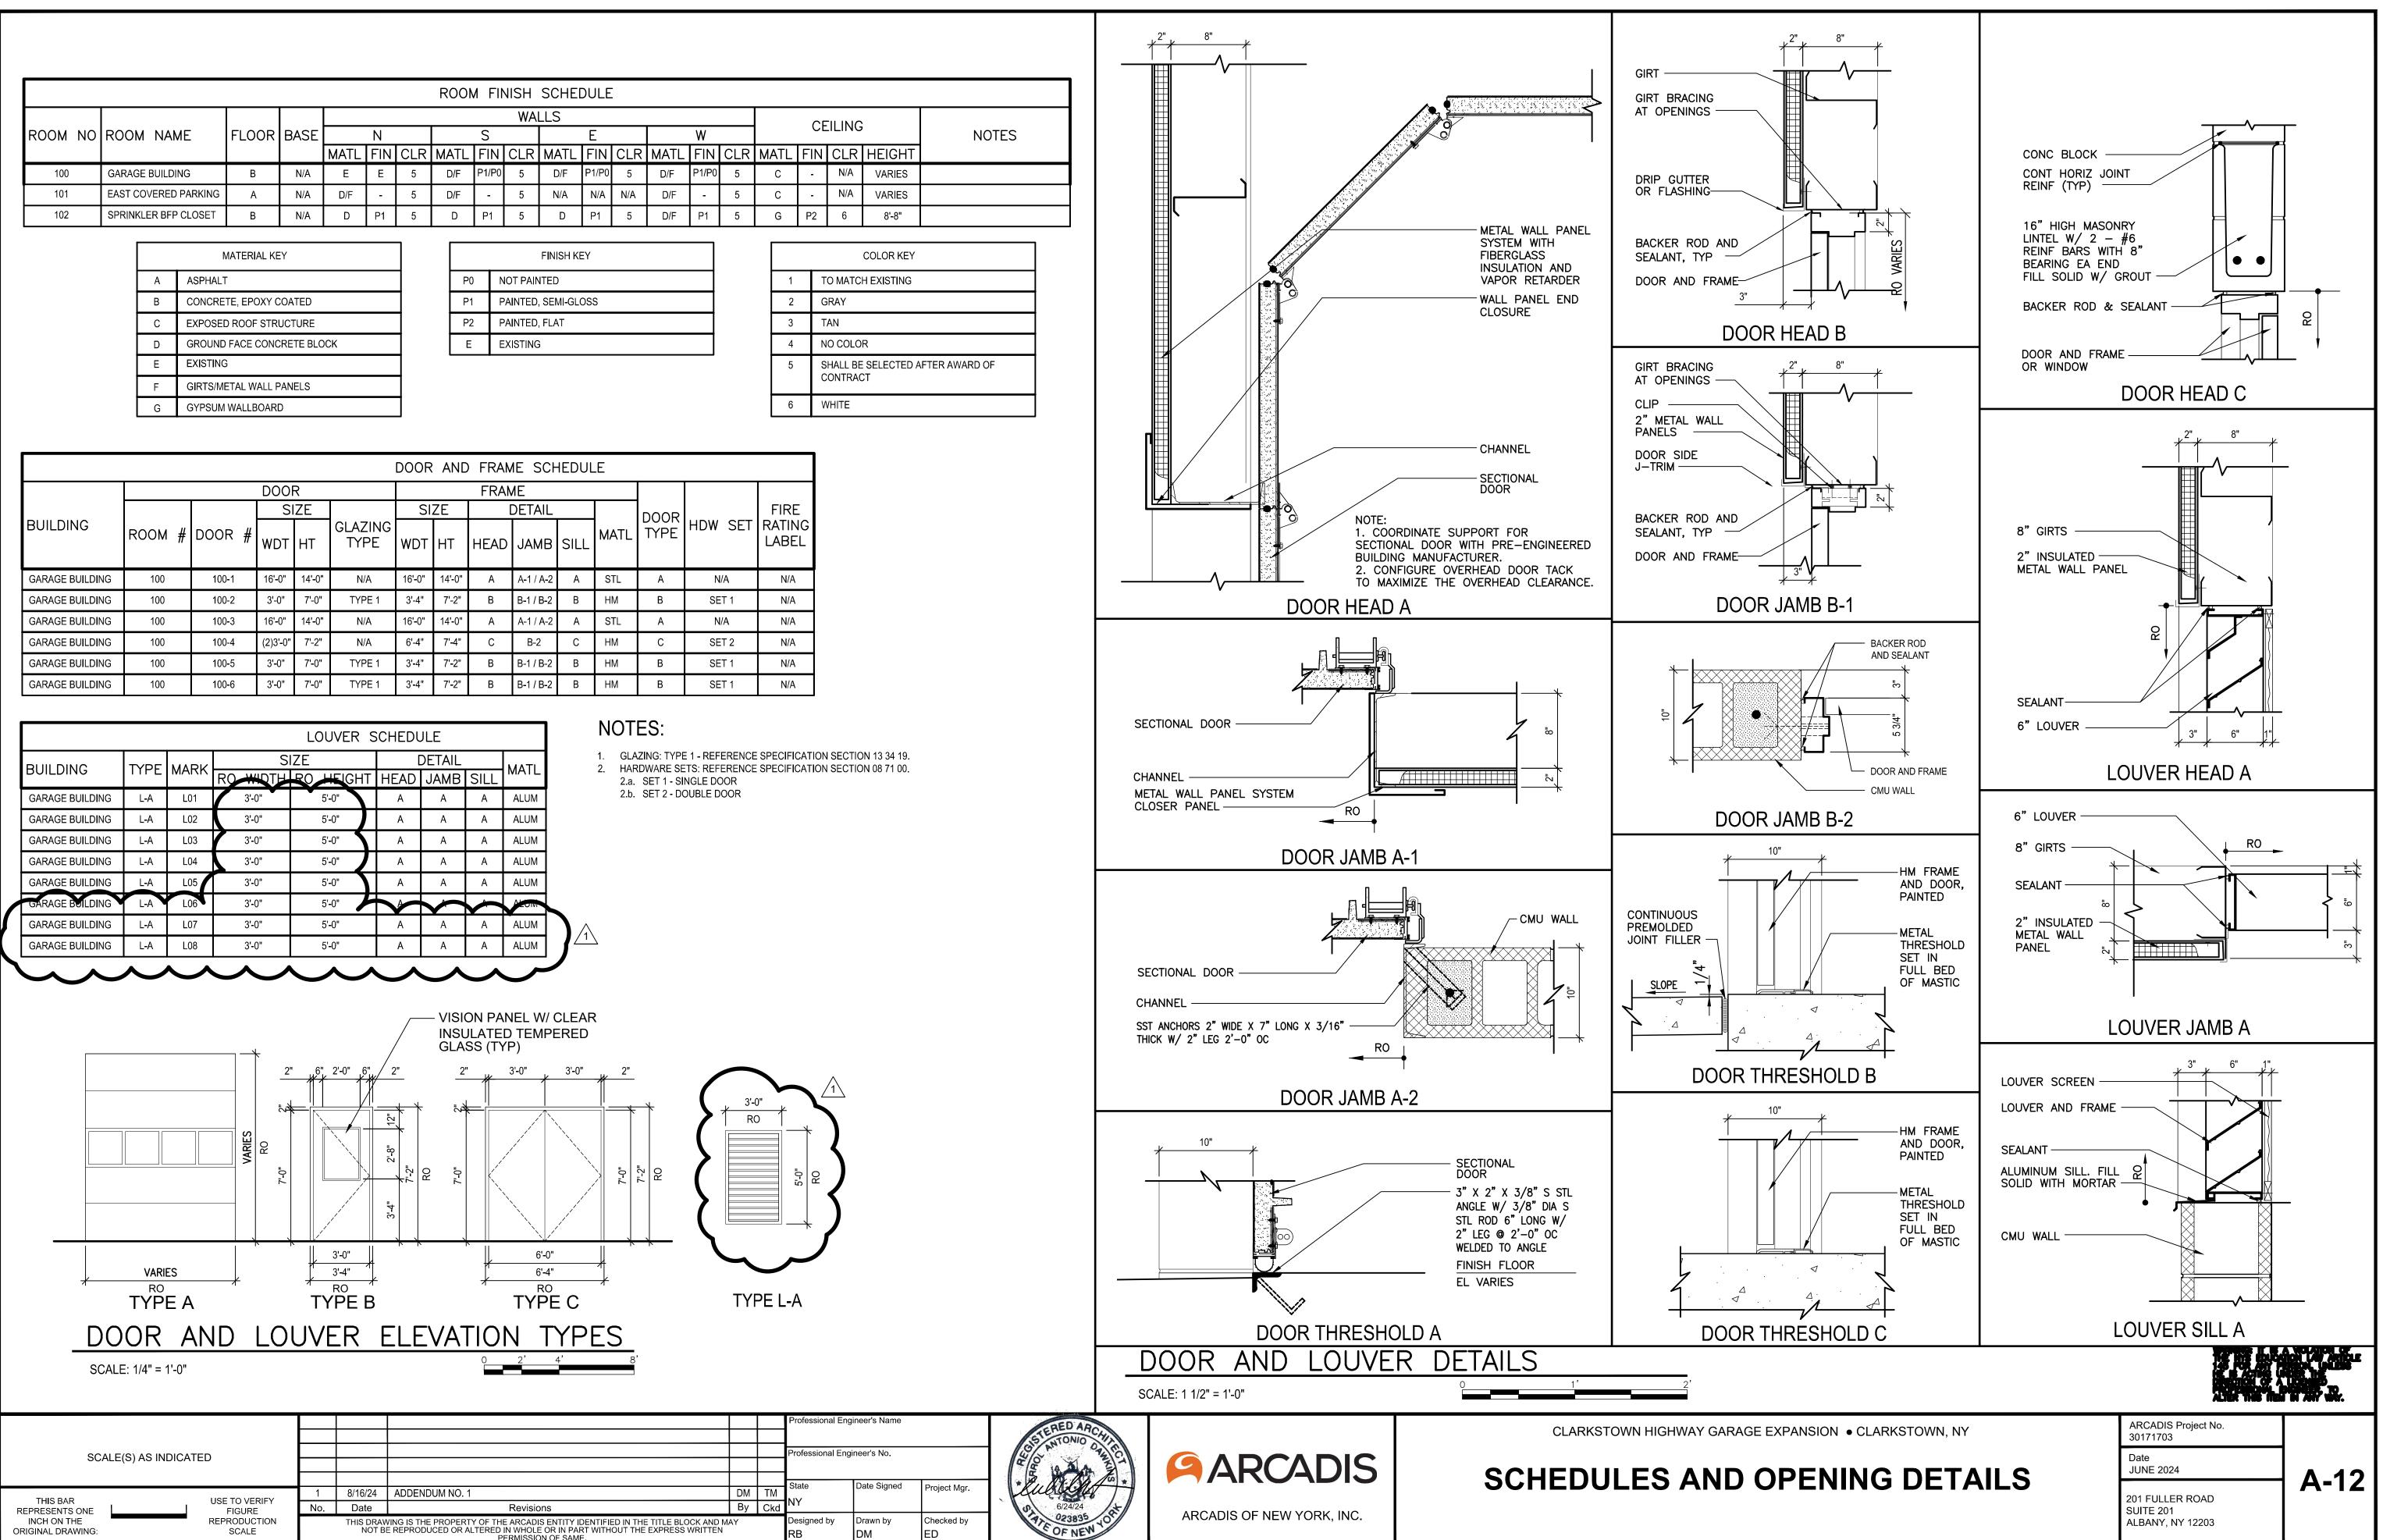

### CHANGES TO DRAWINGS

- 1. Sheet A-02, General Code Table change.
- 2. Sheet A-06, Lean-to Floor Plan changes.
- 3. Sheet A-08, North elevation 3A, changed colors.
- 4. Sheet A-09, Detail 3, corrected existing building materials to all CMU walls.
- 5. Sheet A-10, Detail 5, extended closet CMU walls to interior face of girts.
- 6. Sheet A-12, Louver Schedule, made correction to match West Elevation on Sheet A-07.

|      |    |        |        |             |             |           |      |     |     | ROOM | M FI  | NISH     | SCHEI     | DULE  | -   |      |       |     |      |          |          |
|------|----|--------|--------|-------------|-------------|-----------|------|-----|-----|------|-------|----------|-----------|-------|-----|------|-------|-----|------|----------|----------|
|      |    |        |        |             |             |           |      |     |     |      |       | WA       | LLS       |       |     |      |       |     |      |          | -,       |
| ROOM | NO | ROOI   | M N    | AME         | FLOOR       | BASE      |      | Ν   |     |      | S     |          |           | Е     |     |      | W     |     |      | CI       | <u>:</u> |
|      |    |        |        |             |             |           | MATL | FIN | CLR | MATL | FIN   | CLR      | MATL      | FIN   | CLR | MATL | FIN   | CLR | MATL | IATL FIN |          |
| 100  |    | GARAG  | GE BUI | LDING       | В           | N/A       | E    | E   | 5   | D/F  | P1/P0 | 5        | D/F       | P1/P0 | 5   | D/F  | P1/P0 | 5   | С    | -        | Γ        |
| 101  |    | EAST C | OVER   | RED PARKING | А           | N/A       | D/F  | -   | 5   | D/F  | -     | 5        | N/A       | N/A   | N/A | D/F  | -     | 5   | С    | -        | Γ        |
| 102  |    | SPRIN  | KLER E | 3FP CLOSET  | В           | N/A       | D    | P1  | 5   | D    | P1    | 5        | D         | P1    | 5   | D/F  | P1    | 5   | G    | P2       | ſ        |
|      |    |        | A      | ASPHALT     |             |           |      |     |     | P    | _     | NOT PAII |           |       |     |      |       |     | 1    |          | ГО       |
|      |    |        | В      | CONCRE      | TE, EPOXY ( | COATED    |      |     |     | Pí   | 1 1   | PAINTED  | , SEMI-GL | OSS   |     |      |       |     | 2    | (        | GR       |
|      |    |        | С      | EXPOSEI     | D ROOF STR  | UCTURE    |      |     |     | P2   | 2     | PAINTED  | , FLAT    |       |     |      |       |     | 3    | 1        | ΓA       |
|      |    |        | D      | GROUND      | FACE CONC   | CRETE BLO | DCK  |     |     | E    |       | EXISTING | 3         |       |     |      |       |     | 4    | ١        | 10       |
|      |    |        | E      | EXISTING    | 3           |           |      |     |     |      | -     |          |           |       |     |      |       |     | 5    |          | SH<br>CO |
|      |    |        | F      | GIRTS/MI    | ETAL WALL F | PANELS    |      |     |     |      |       |          |           |       |     |      |       |     |      | `        | _        |
|      |    |        | G      | GYPSUM      | WALLBOAR    | D         |      |     |     |      |       |          |           |       |     |      |       |     | 6    | ١        | N۲       |

|                 |      |        |        |     |         |        |                 |        |        |      | IE SCH    | IEDUL | E    |      |         |                 |
|-----------------|------|--------|--------|-----|---------|--------|-----------------|--------|--------|------|-----------|-------|------|------|---------|-----------------|
|                 |      |        |        | D   | DOOF    | २      |                 |        |        | FRAN | lΕ        |       |      |      |         |                 |
|                 |      |        |        |     | SI      | ZE     |                 | SI     | ZE     | [    | DETAIL    |       |      | DOOR |         | FIRE            |
| BUILDING        | ROOM | ROOM # | door # | ¥ w | WDT HT  | ΗT     | GLAZING<br>TYPE | WDT    | ΗT     | HEAD | JAMB      | SILL  | MATL | TYPE | HDW SET | RATING<br>LABEL |
| GARAGE BUILDING | 100  |        | 100-1  | 1   | 16'-0"  | 14'-0" | N/A             | 16'-0" | 14'-0" | А    | A-1 / A-2 | А     | STL  | А    | N/A     | N/A             |
| GARAGE BUILDING | 100  |        | 100-2  | 3   | 3'-0"   | 7'-0"  | TYPE 1          | 3'-4"  | 7'-2"  | В    | B-1 / B-2 | В     | HM   | В    | SET 1   | N/A             |
| GARAGE BUILDING | 100  |        | 100-3  | 1   | 16'-0"  | 14'-0" | N/A             | 16'-0" | 14'-0" | А    | A-1 / A-2 | А     | STL  | А    | N/A     | N/A             |
| GARAGE BUILDING | 100  |        | 100-4  | (2  | 2)3'-0" | 7'-2"  | N/A             | 6'-4"  | 7'-4"  | С    | B-2       | С     | НМ   | С    | SET 2   | N/A             |
| GARAGE BUILDING | 100  |        | 100-5  | 3   | 3'-0"   | 7'-0"  | TYPE 1          | 3'-4"  | 7'-2"  | В    | B-1 / B-2 | В     | НМ   | В    | SET 1   | N/A             |
| GARAGE BUILDING | 100  |        | 100-6  | 3   | 3'-0"   | 7'-0"  | TYPE 1          | 3'-4"  | 7'-2"  | В    | B-1 / B-2 | В     | HM   | В    | SET 1   | N/A             |

| LOUVER SCHEDULE |      |      |          |           |      |        |      |      |  |  |  |  |
|-----------------|------|------|----------|-----------|------|--------|------|------|--|--|--|--|
| BUILDING        | TYPE |      | S        | IZE       | [    | DETAIL |      |      |  |  |  |  |
| BUILDING        | TIPE | MARK | RO WIDTH | RO HEIGHT | HEAD | JAMB   | SILL | MATL |  |  |  |  |
| GARAGE BUILDING | L-A  | L01  | 3'-0"    | 5'-0"     | A    | А      | А    | ALUM |  |  |  |  |
| GARAGE BUILDING | L-A  | L02  | 3'-0"    | 5'-0"     | A    | А      | А    | ALUM |  |  |  |  |
| GARAGE BUILDING | L-A  | L03  | 3'-0"    | 5'-0"     | A    | А      | А    | ALUM |  |  |  |  |
| GARAGE BUILDING | L-A  | L04  | 3'-0"    | 5'-0"     | A    | А      | А    | ALUM |  |  |  |  |
| GARAGE BUILDING | L-A  | L05  | 3'-0"    | 5'-0"     | A    | А      | А    | ALUM |  |  |  |  |
| GARAGE BUILDING | L-A  | L06  | 3'-0"    | 5'-0"     |      |        |      | ALOW |  |  |  |  |
| GARAGE BUILDING | L-A  | L07  | 3'-0"    | 5'-0"     | A    | A      | A    | ALUM |  |  |  |  |
| GARAGE BUILDING | L-A  | L08  | 3'-0"    | 5'-0"     | Α    | А      | А    | ALUM |  |  |  |  |

2.a. SET 1 - SINGLE DOOR

XREF9sdXGREPDX%pexit@dxpDl/wige:DX4ReF3Admart/nsdAgC%pORE39011/17298LOCAKs@4x2BigbAARKSTageAexApatesMartAcatesEXPojaLSUCADdWgrchNacder31Madde.DWG Scale:1:1 Date:07/07/2023 Time:10:50 Layout:Layout1