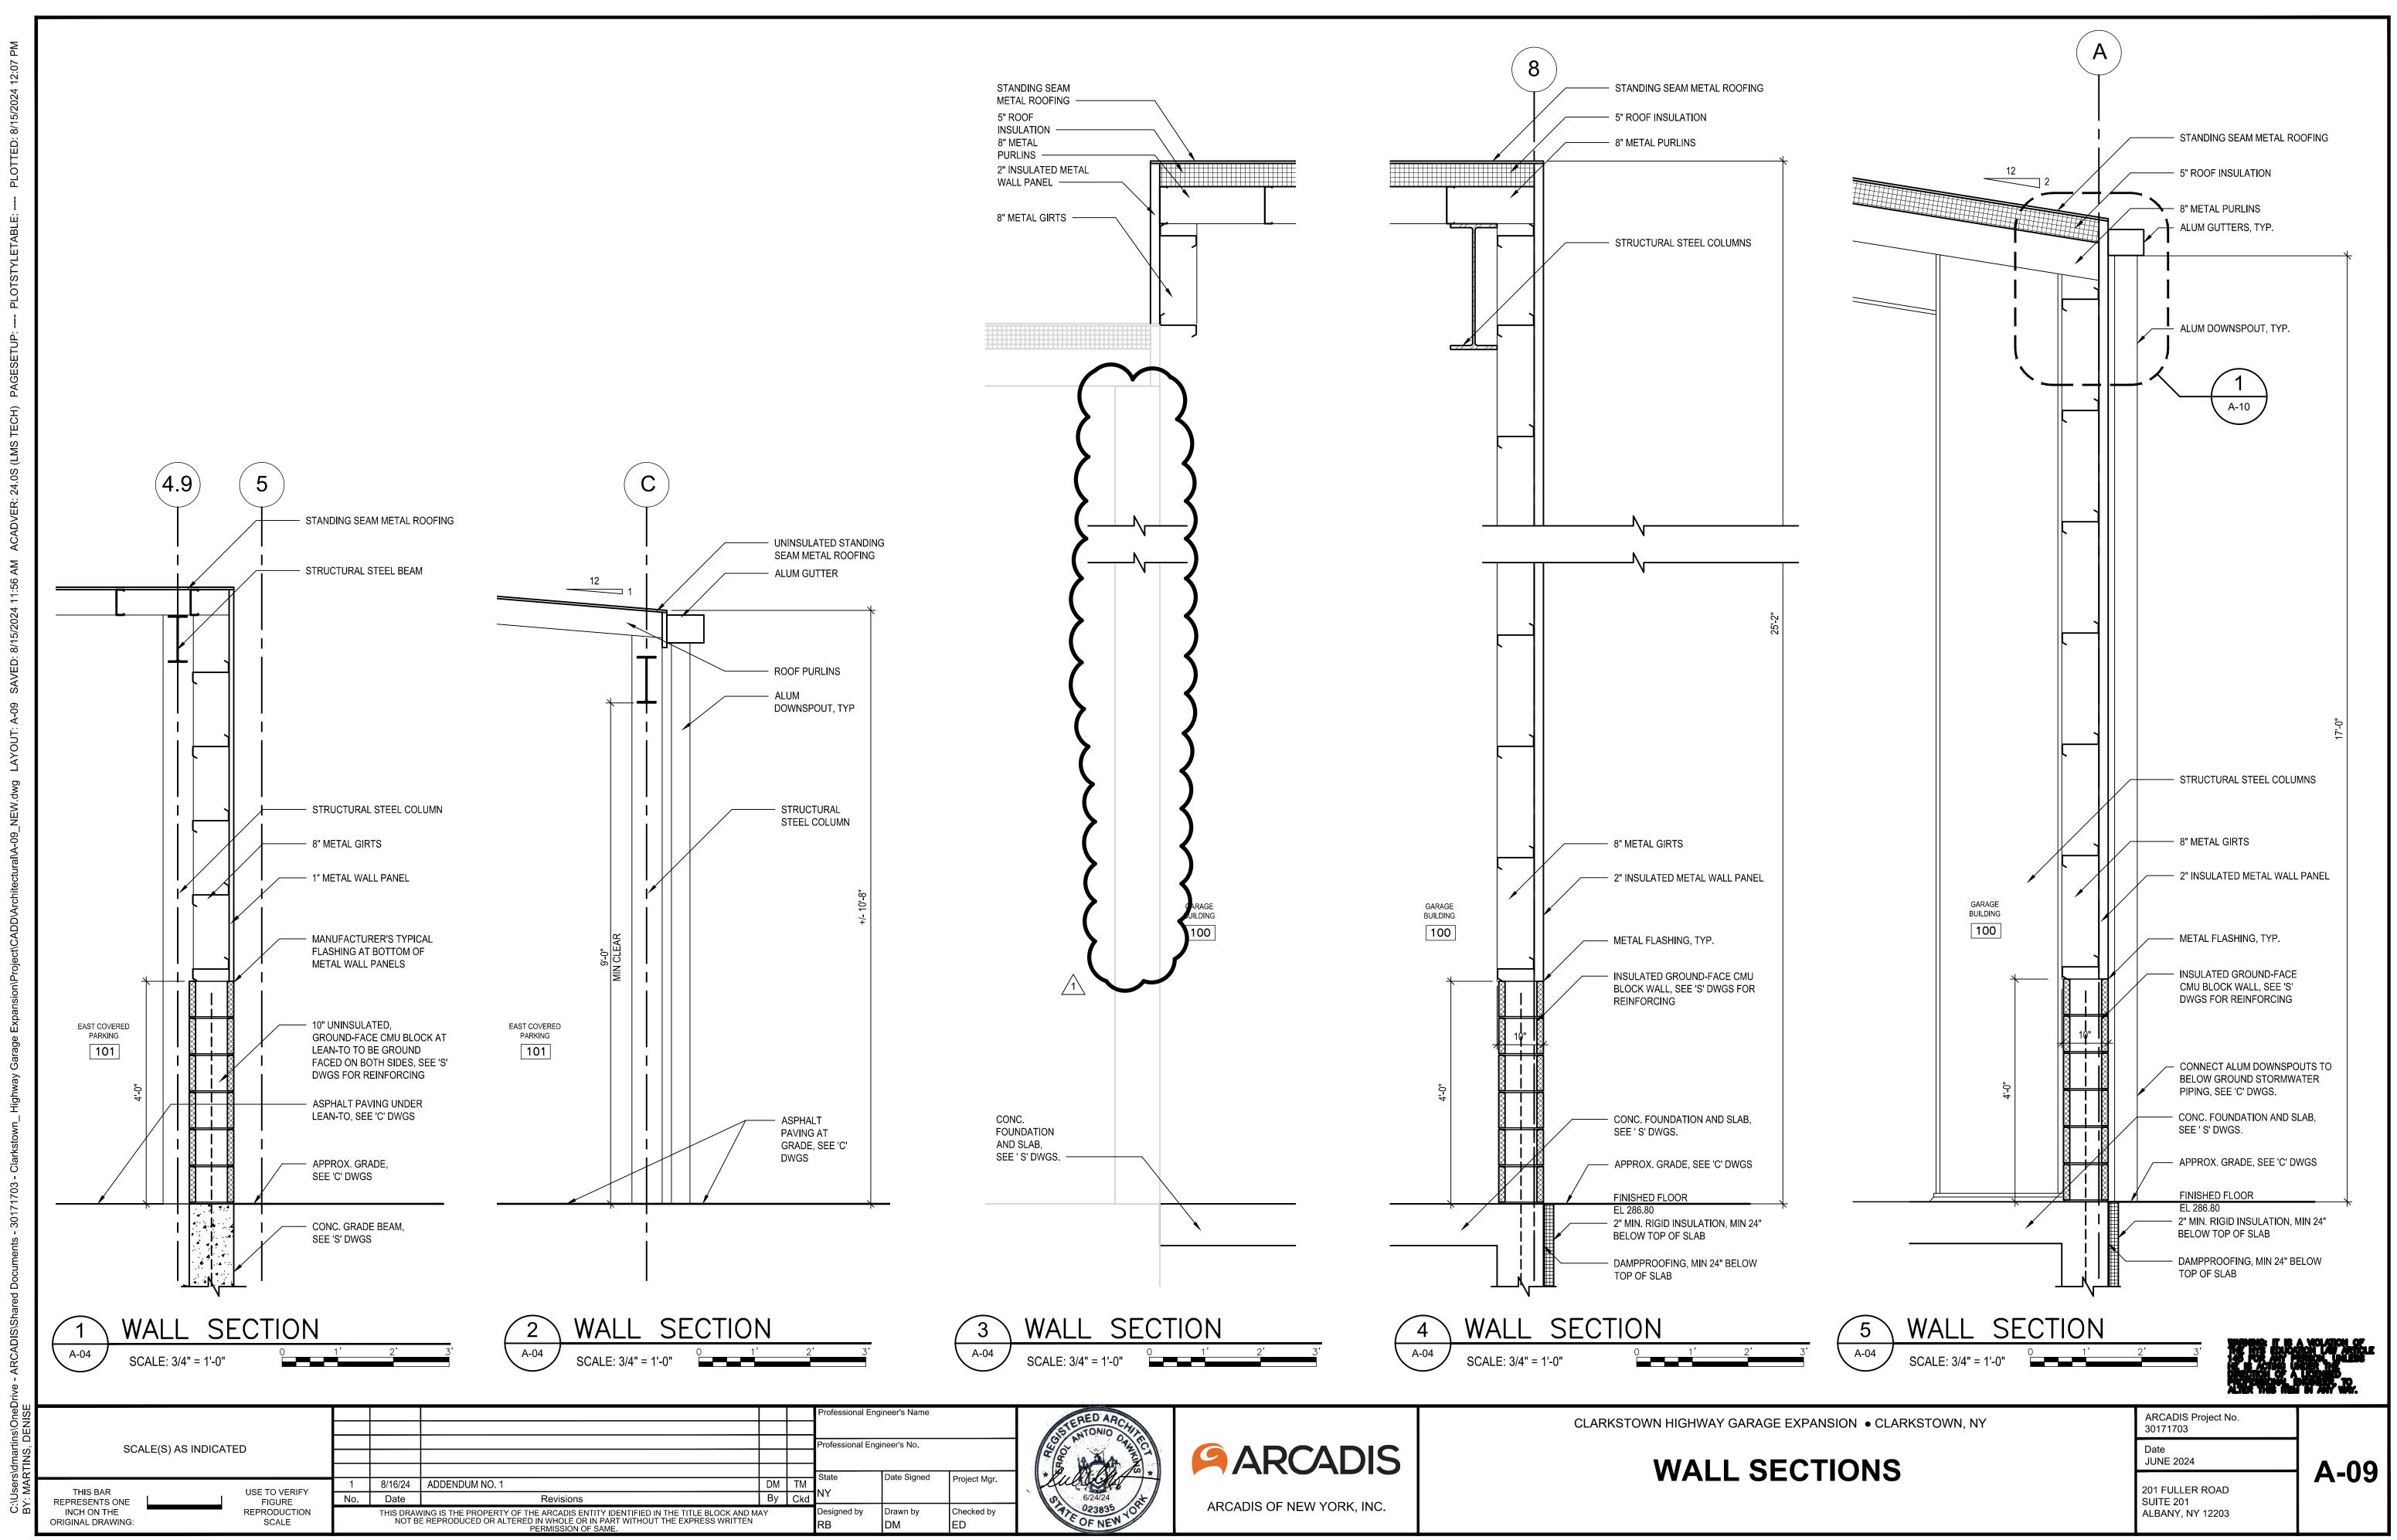

### CHANGES TO DRAWINGS

- 1. Sheet A-02, General Code Table change.
- 2. Sheet A-06, Lean-to Floor Plan changes.
- 3. Sheet A-08, North elevation 3A, changed colors.
- 4. Sheet A-09, Detail 3, corrected existing building materials to all CMU walls.
- 5. Sheet A-10, Detail 5, extended closet CMU walls to interior face of girts.
- 6. Sheet A-12, Louver Schedule, made correction to match West Elevation on Sheet A-07.