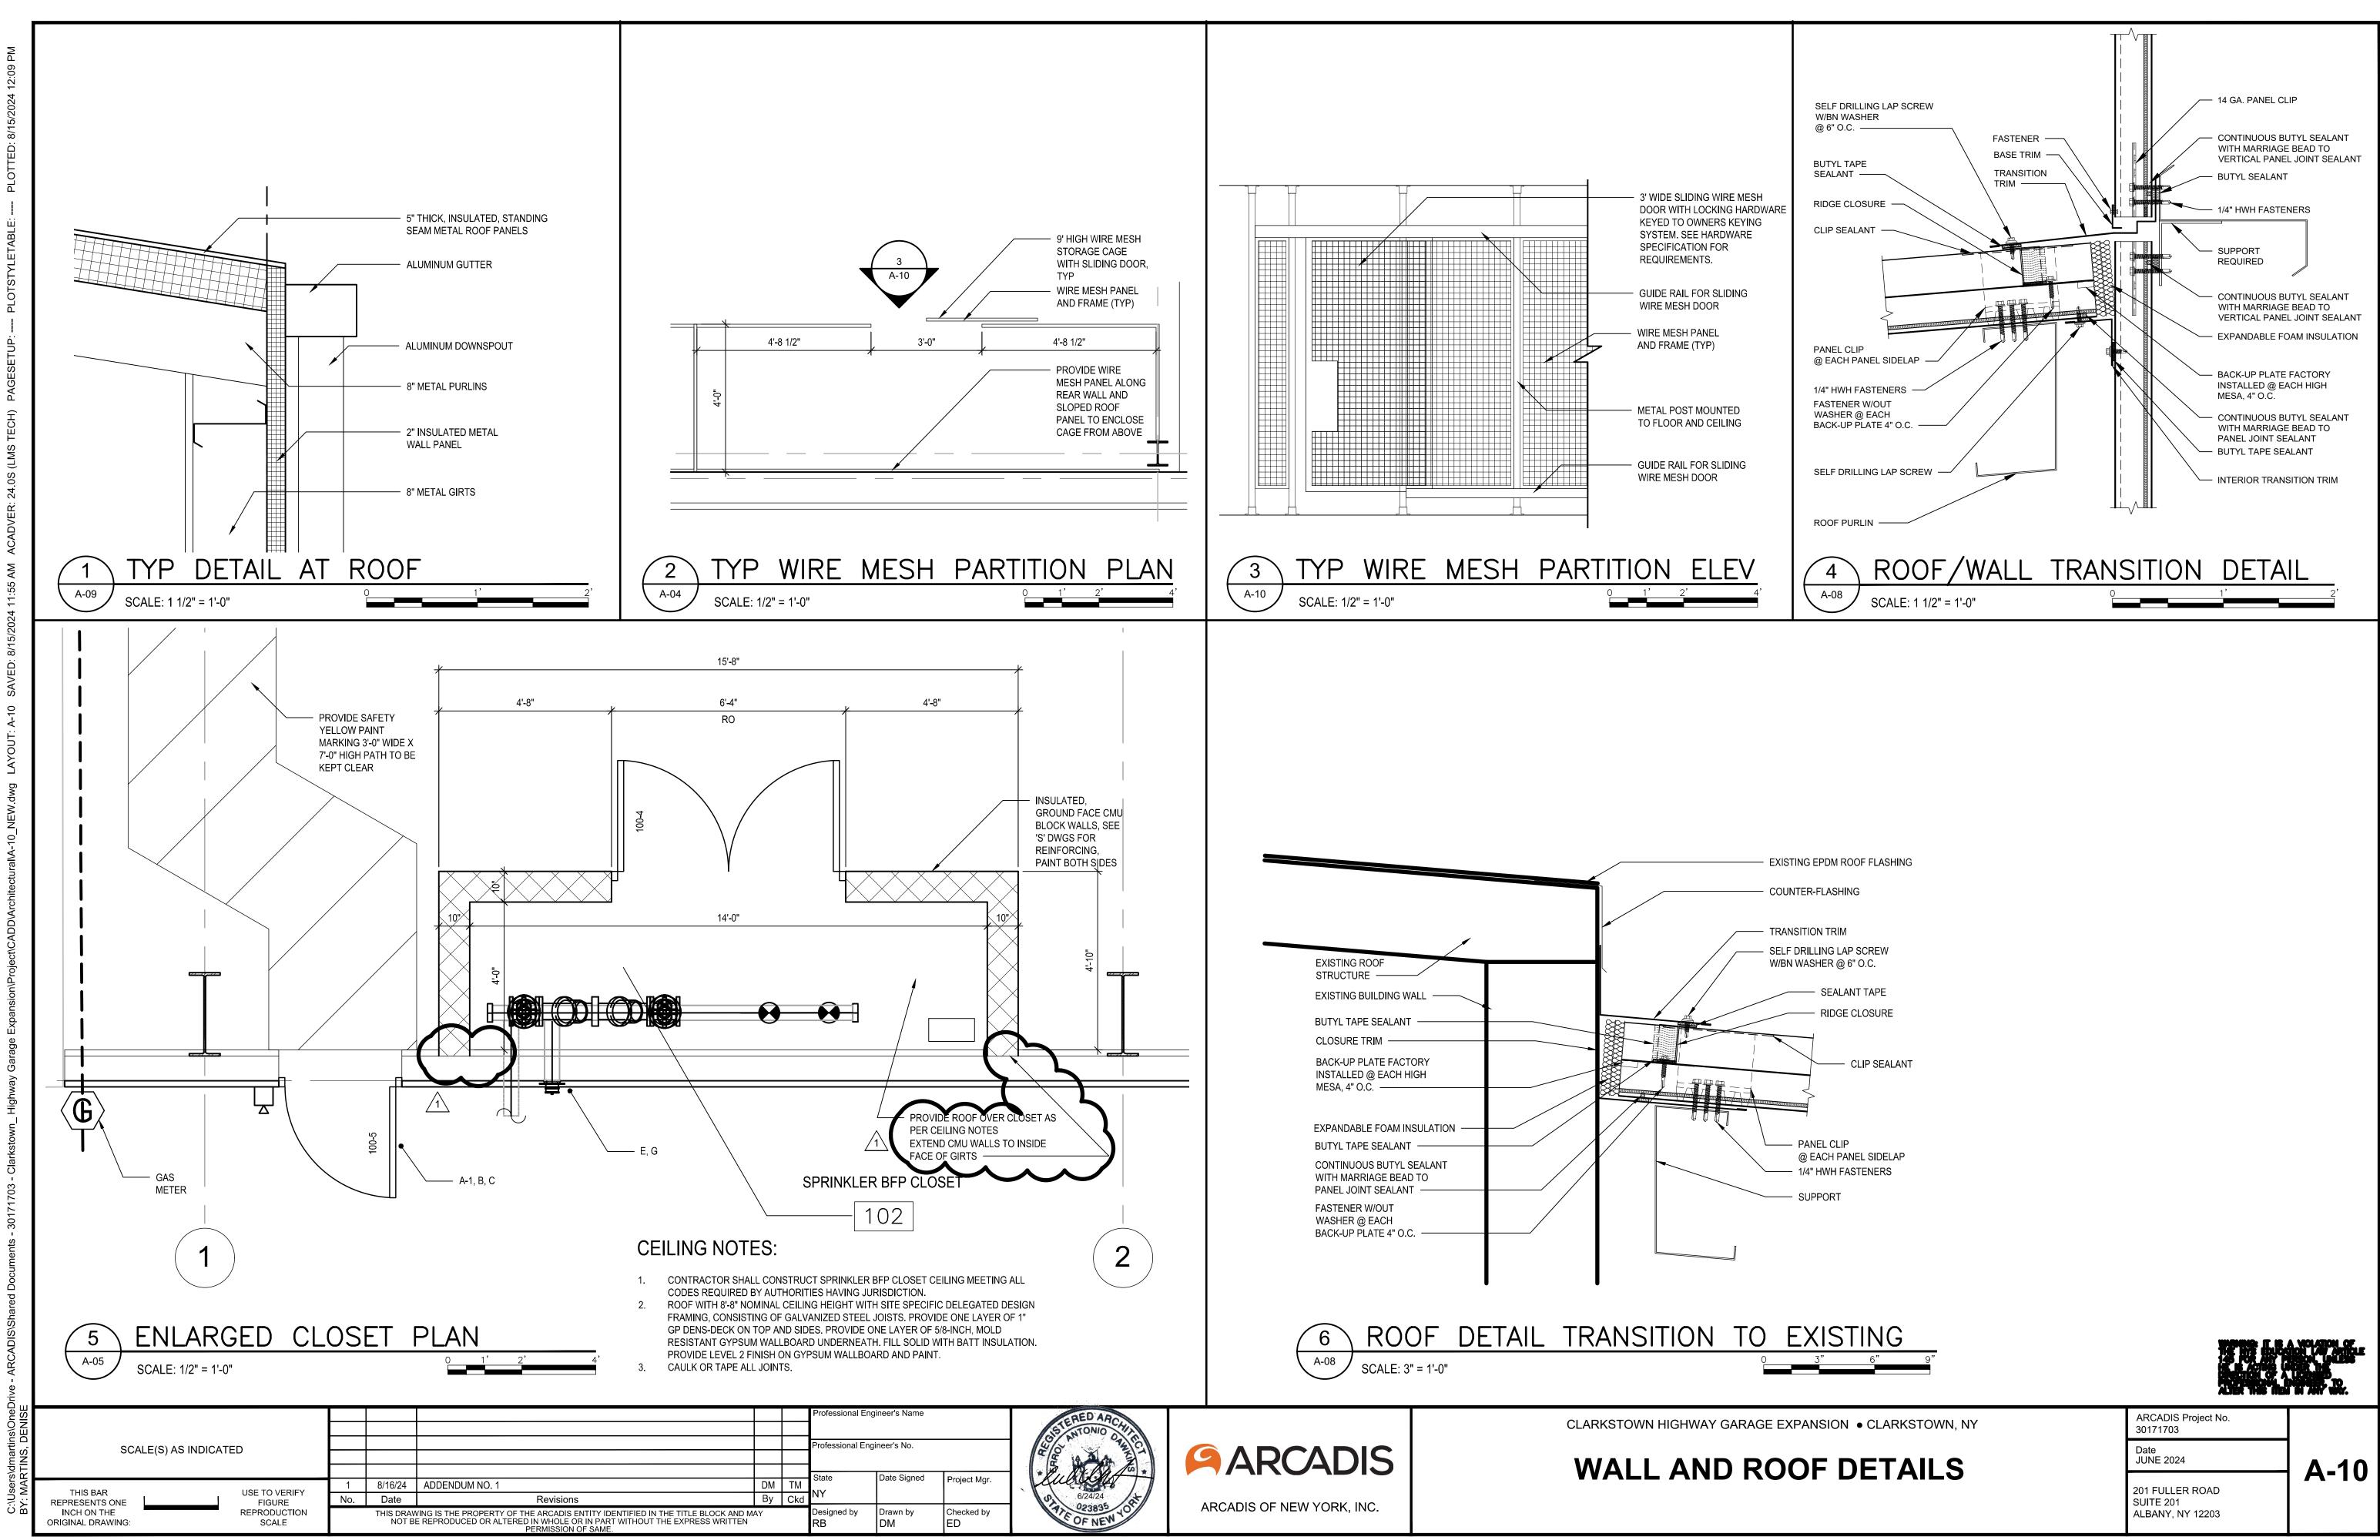

### CHANGES TO DRAWINGS

- 1. Sheet A-02, General Code Table change.
- 2. Sheet A-06, Lean-to Floor Plan changes.
- 3. Sheet A-08, North elevation 3A, changed colors.
- 4. Sheet A-09, Detail 3, corrected existing building materials to all CMU walls.
- 5. Sheet A-10, Detail 5, extended closet CMU walls to interior face of girts.
- 6. Sheet A-12, Louver Schedule, made correction to match West Elevation on Sheet A-07.