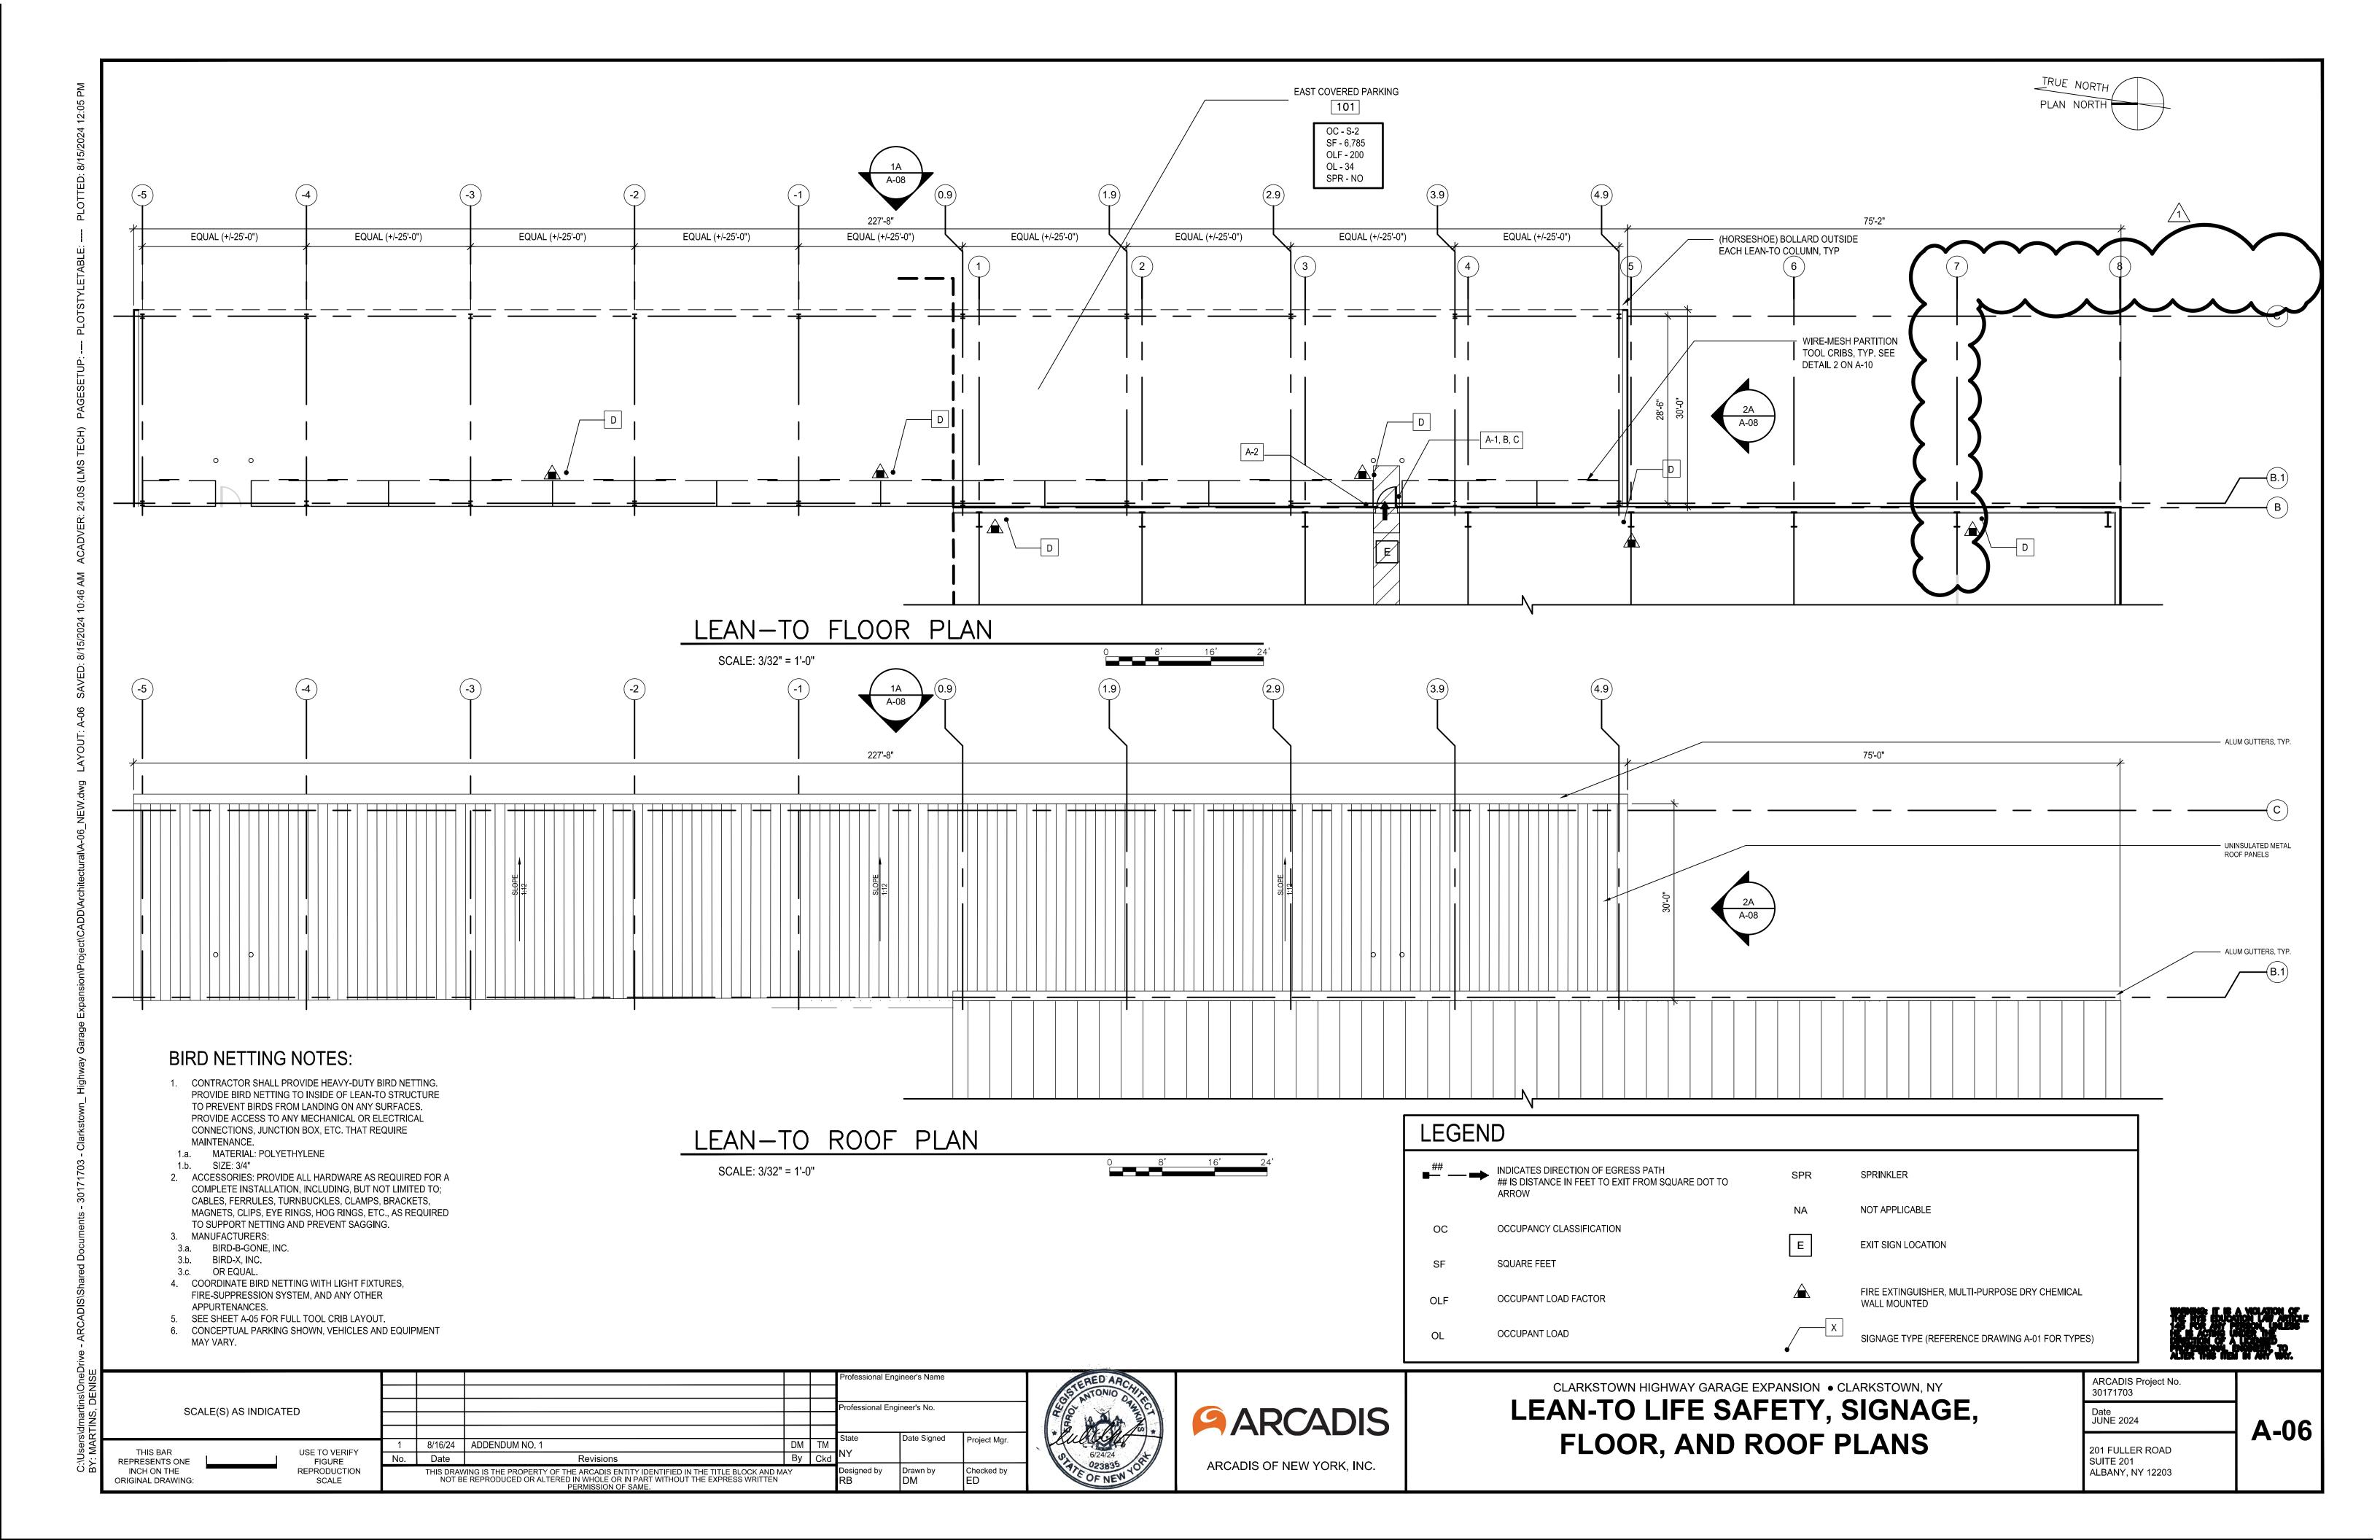

### CHANGES TO DRAWINGS

- 1. Sheet A-02, General Code Table change.
- 2. Sheet A-06, Lean-to Floor Plan changes.
- 3. Sheet A-08, North elevation 3A, changed colors.
- 4. Sheet A-09, Detail 3, corrected existing building materials to all CMU walls.
- 5. Sheet A-10, Detail 5, extended closet CMU walls to interior face of girts.
- 6. Sheet A-12, Louver Schedule, made correction to match West Elevation on Sheet A-07.

Response – Assume the following budget estimate: Contract 1G – \$750,000 Contract 1E – \$175,000 Contract 1H – \$75,000 Contract 1P/FP - \$350,000

- Spec section 002113 Instructions to Bidders, Article 8 Bid Security shows the amount of bond to be 100% of Bidders maximum Bid price - please advise if that is the correct amount? *Response – See changes to contracting requirements above.*
- Drawing H-02 show (8) Wall Louvers being provided with PEMB Building, and refers to Architectural drawing A-07 for sizes, when you refer to Architectural drawing A-07, detail 1 west exterior elevation it shows the (8) Louvers as RO 5'-0" height but does not show the dimension of RO width for these louvers, please provide the RO width of these (8) louvers. In addition, Drawing A-12 Louver Schedule list (6) Louvers LO1 through LO6 as RO 3'-4" x RO 3'-4", please advise where these louvers are to be placed and if there's any MOD to be provided with them. *Response See changes to A-12 above.*