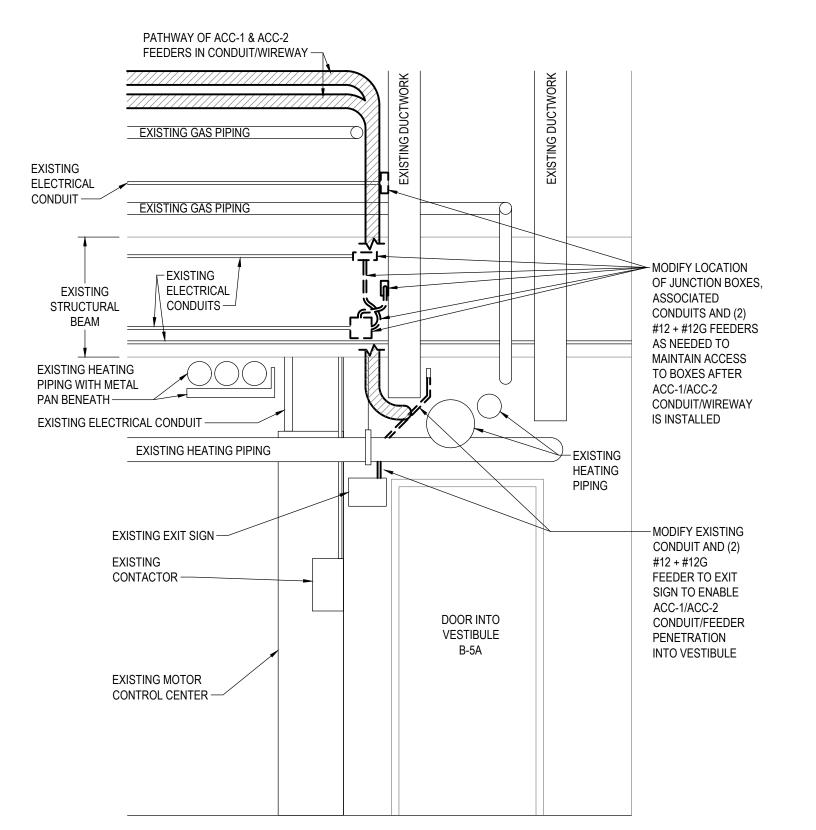

## ACC-1 & ACC-2 CONDUIT ROUTING ELEVATION #1

ALL EXISTING EQUIPMENT SHOWN FOR REFERENCE ONLY AND SHALL

- REMAIN UNLESS OTHERWISE NOTED. 2. DETERMINE EXACT ROUTING AND WHERE WIREWAY AND/OR CONDUIT
- SHALL BE UTILIZED IN FIELD.
- 3. DIRECTOR'S REPRESENTATIVE SHALL APPROVE FINAL ROUTING PRIOR TO INSTALLATION.