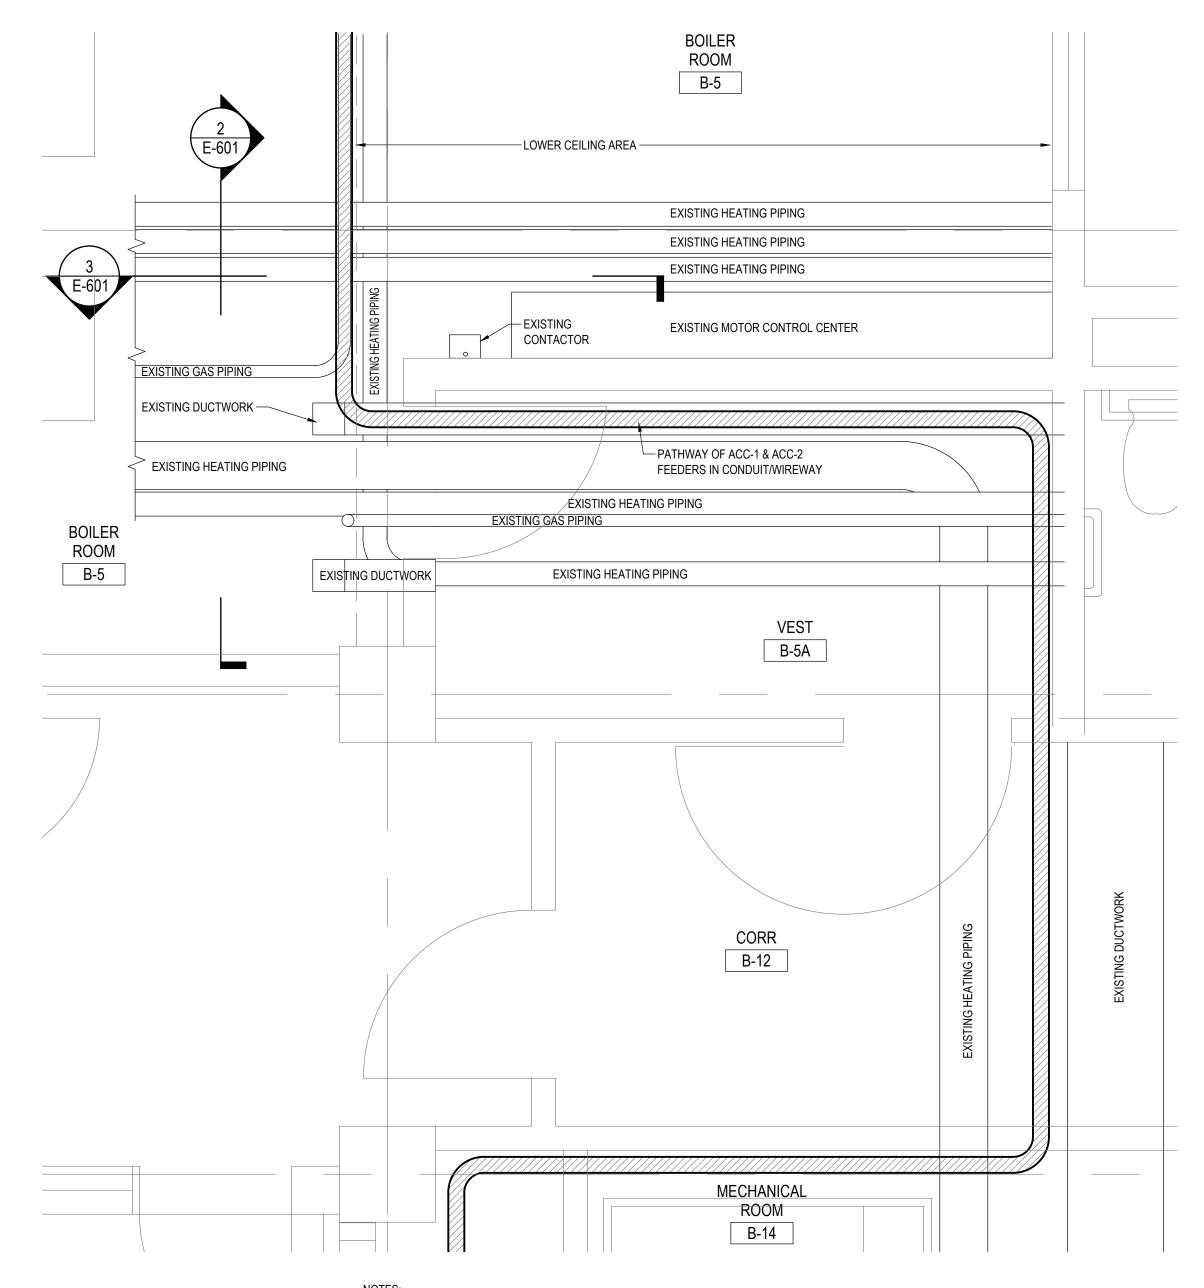

ENLARGED ACC-1 & ACC-2 CONDUIT ROUTING PLAN

NOTES:

1. ALL EXISTING EQUIPMENT SHOWN FOR REFERENCE ONLY AND SHALL REMAIN UNLESS OTHERWISE NOTED. 2. DETERMINE EXACT CONDUIT ROUTING AND WHERE WIREWAY AND/OR

CONDUIT SHALL BE UTILIZED IN FIELD. 3. DIRECTOR'S REPRESENTATIVE SHALL APPROVE FINAL ROUTING PRIOR

TO INSTALLATION.