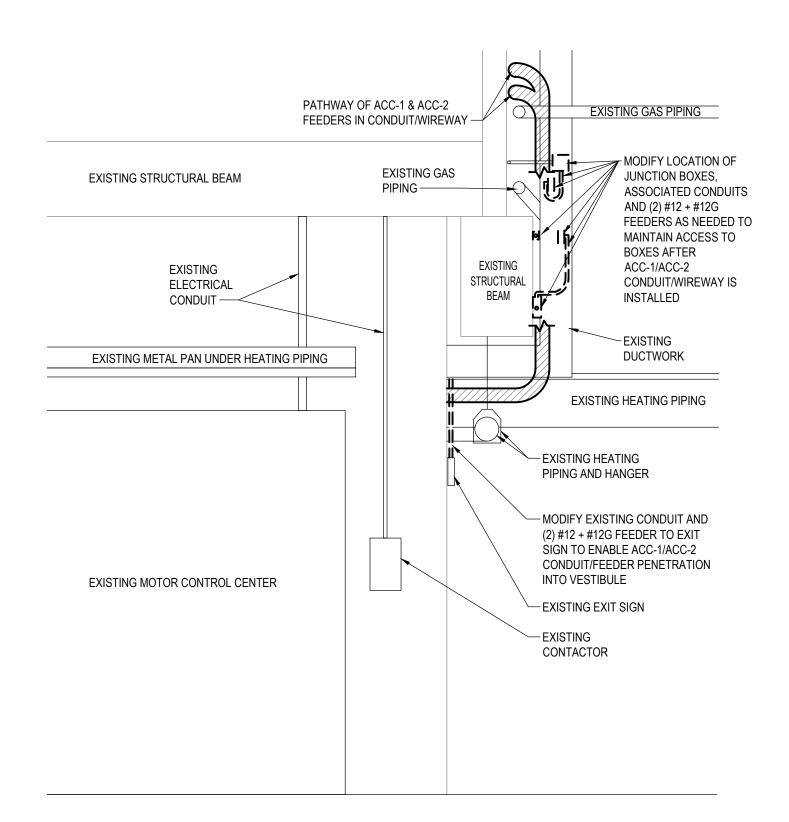

ACC-1 & ACC-2 CONDUIT ROUTING ELEVATION #2

NEWYORK Office of

Friedman Fisher Associates, P.C.

CERTIFICATE OF AUTHORIZATION #: 017869

WARNING:

THE ALTERATION OF THIS MATERIAL IN ANY WAY, UNLESS DONE UNDER THE DIRECTION OF A COMPARABLE PROFESSIONAL, I.E. ARCHITECT FOR AN ARCHITECT, ENGINEER FOR AN ENGINEER OR LANDSCAPE ARCHITEC FOR A LANDSCAPE ARCHITECT, IS A VIOLATION OF THE NEW YORK STATE EDUCATION LAW AND/OR REGULATIONS AND IS A CLASS 'A' MISDEMEANOR.