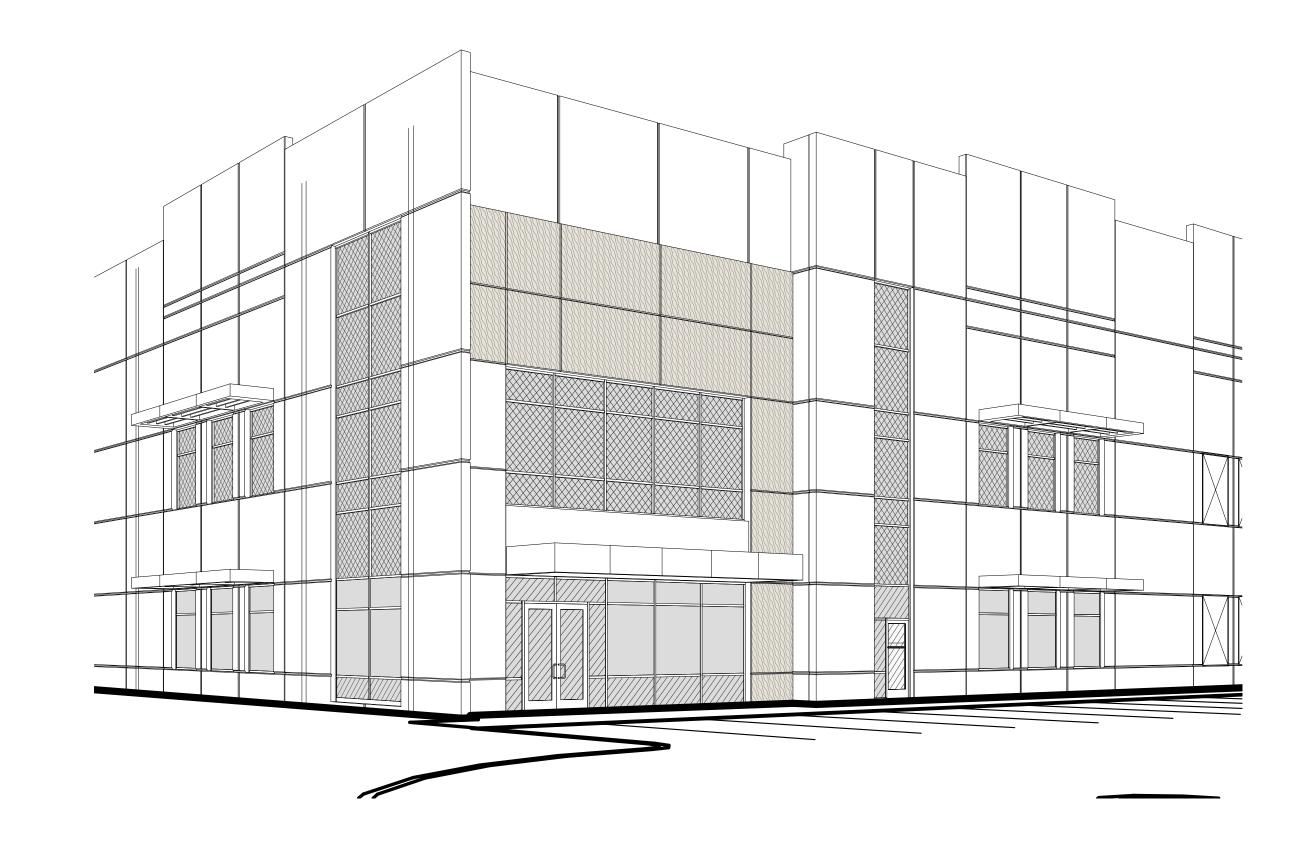

- 1. ARCHITECTURAL SITE PLAN IS FOR REFERENCE ONLY, SEE CIVIL DRAWINGS FOR DETAILED SITE PLAN SCOPE.
- 2. ALL SIDEWALKS TO HAVE BROOM FINISH WITH EXPANSION JOINTS EVERY 30'-0" MAX. COORDINATE EXTENTS WITH CIVIL DRAWINGS. ALL CURB JOINTS SHALL ALIGN WITH SIDEWALK
- 3. SIDEWALK SHALL BE DOWELED INTO SLAB ON GRADE AT STOREFRONT ENTRANCE AREA(S).
- 4. CONTRACTORS SHALL VERIFY GRADE ELEVATIONS COMPLY WITH ACCESSIBILITY REQUIREMENTS.
- 5. CONTROL JOINTS SHALL LINE UP WITH VERTICAL PANEL REVEALS ADJACENT TO SIDEWALK.
- 6. PICTURE FRAMING AT BUILDING ENTRANCE IS TO BE CONFIRMED WITH OWNER. PICTURE FRAMING AT SIDEWALK FRONTAGE IS NOT REQUIRED. ALL JOINTS THAT ARE NOT PICTURE FRAMED ARE TO HAVE A TOOLED EDGE.

## **ACCESSIBILITY NOTES**

- 1. SYMBOLS OF ACCESSIBILITY SHALL BE PROVIDED AT THE FOLLOWING LOCATIONS:
- A. ACCESSIBLE PARKING SPACES.
- B. ACCESSIBLE PASSENGER LOADING ZONES.

**DESIGNER / BUILDER DESIGN/BUILD** 44 SOUTH BROADWAY, SUITE 1003 WHITE PLAINS, NY 10601