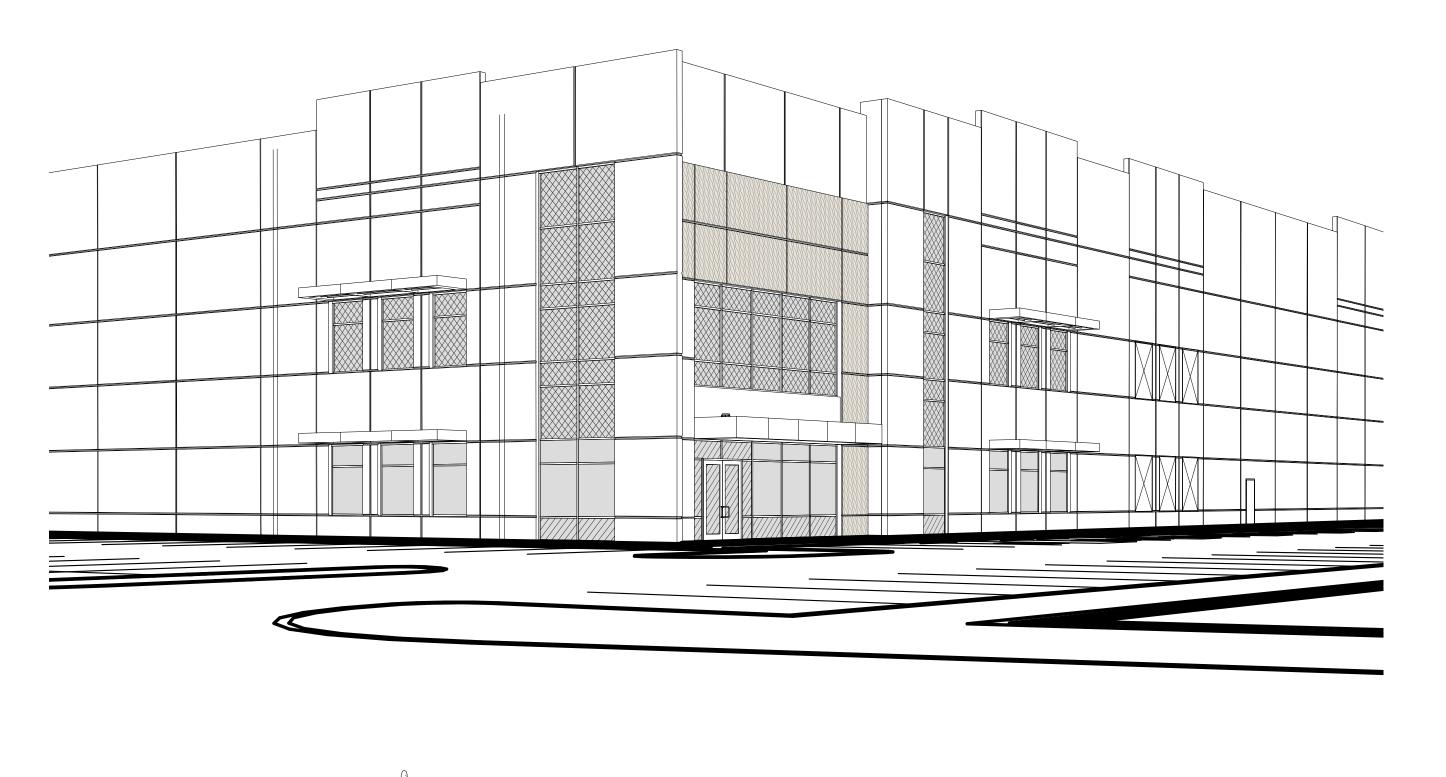

- 1. ARCHITECTURAL SITE PLAN IS FOR REFERENCE ONLY, SEE CIVIL DRAWINGS FOR DETAILED SITE PLAN SCOPE.
- 2. ALL SIDEWALKS TO HAVE BROOM FINISH WITH EXPANSION JOINTS EVERY 30'-0" MAX. COORDINATE EXTENTS WITH CIVIL DRAWINGS. ALL CURB JOINTS SHALL ALIGN WITH SIDEWALK
- 3. SIDEWALK SHALL BE DOWELED INTO SLAB ON GRADE AT STOREFRONT ENTRANCE AREA(S).
- 4. CONTRACTORS SHALL VERIFY GRADE ELEVATIONS COMPLY WITH ACCESSIBILITY REQUIREMENTS.
- 5. CONTROL JOINTS SHALL LINE UP WITH VERTICAL PANEL REVEALS ADJACENT TO SIDEWALK.
- 6. PICTURE FRAMING AT BUILDING ENTRANCE IS TO BE CONFIRMED WITH OWNER. PICTURE FRAMING AT SIDEWALK FRONTAGE IS NOT REQUIRED. ALL JOINTS THAT ARE NOT PICTURE FRAMED ARE TO HAVE A TOOLED EDGE.

## **ACCESSIBILITY NOTES**

- 1. SYMBOLS OF ACCESSIBILITY SHALL BE PROVIDED AT THE FOLLOWING LOCATIONS:
- A. ACCESSIBLE PARKING SPACES.
- B. ACCESSIBLE PASSENGER LOADING ZONES.

**DESIGNER / BUILDER DESIGN/BUILD** 44 SOUTH BROADWAY, SUITE 1003 WHITE PLAINS, NY 10601