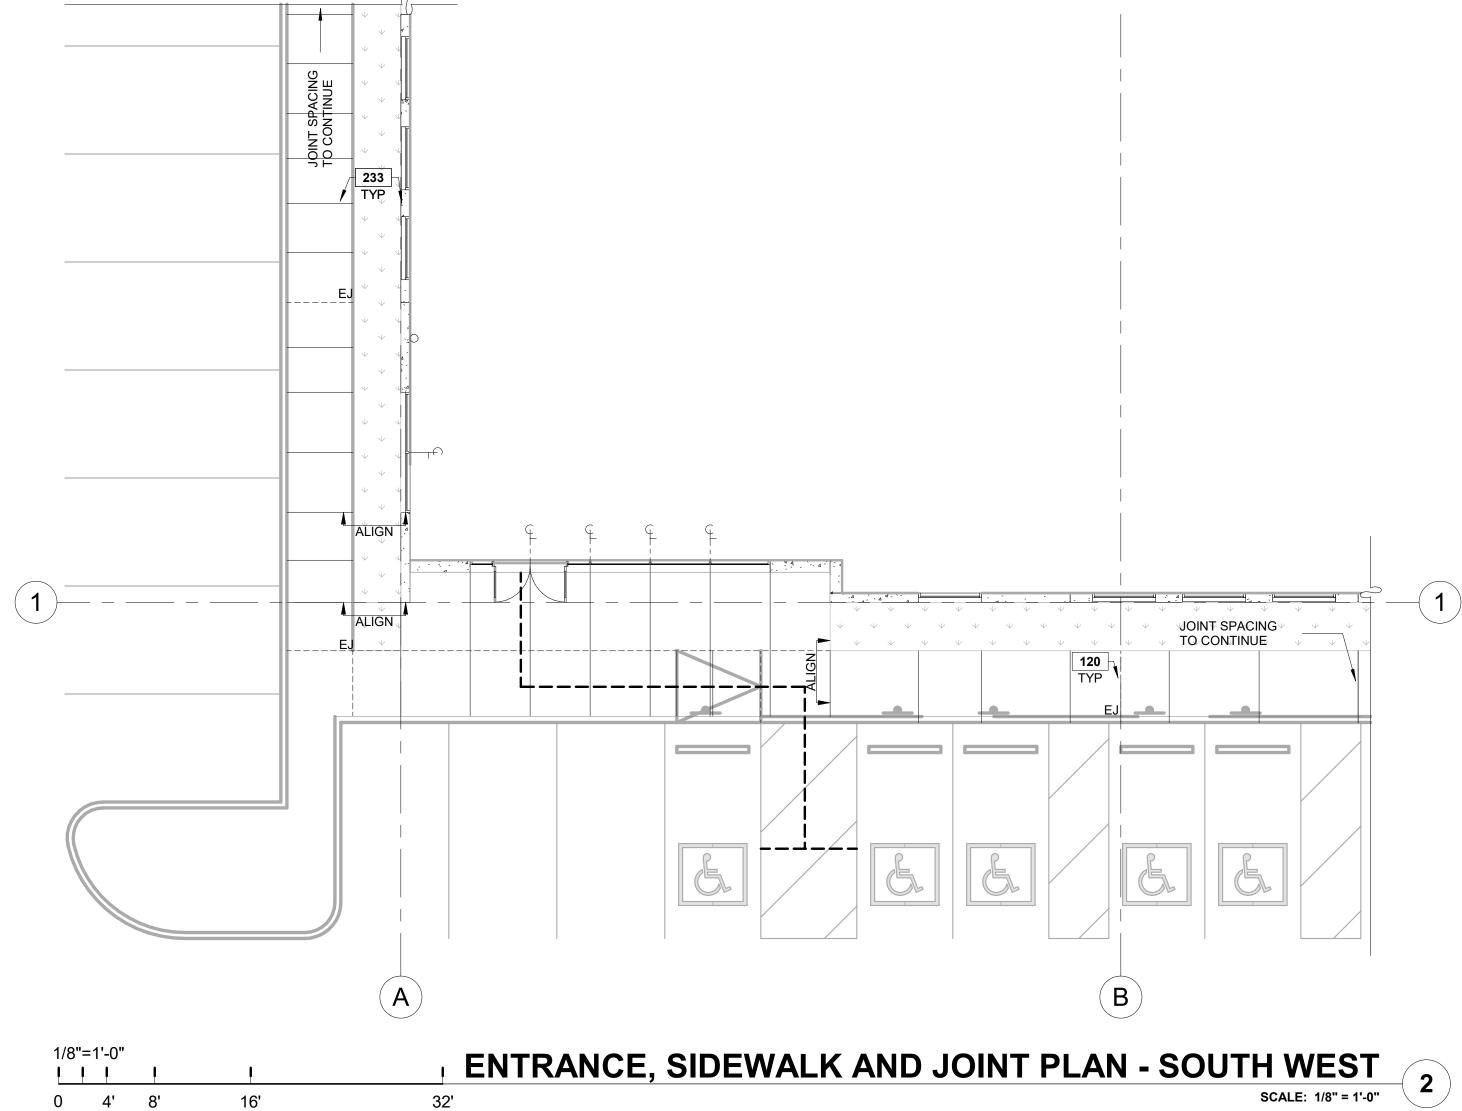

0 4' 8'

1/8"=1'-0" 

ENTRANCE, SIDEWALK AND JOINT PLAN - NORTH EAST

SITE PLAN LEGEND

ACCESSIBLE PATH OF TRAVEL W/ MAX CROSS SLOPE 1:48 (2%)

**SHEET NOTES** 

**120** EXPANSION JOINT. 233 ALIGN WITH CENTER OF REVEAL. SITE PLAN NOTES

- 1. ARCHITECTURAL SITE PLAN IS FOR REFERENCE ONLY, SEE CIVIL DRAWINGS FOR DETAILED SITE PLAN SCOPE.
- 2. ALL SIDEWALKS TO HAVE BROOM FINISH WITH EXPANSION JOINTS EVERY 30'-0" MAX. COORDINATE EXTENTS WITH CIVIL DRAWINGS. ALL CURB JOINTS SHALL ALIGN WITH SIDEWALK
- 3. SIDEWALK SHALL BE DOWELED INTO SLAB ON GRADE AT STOREFRONT ENTRANCE AREA(S).
- 4. CONTRACTORS SHALL VERIFY GRADE ELEVATIONS COMPLY WITH ACCESSIBILITY REQUIREMENTS.
- 5. CONTROL JOINTS SHALL LINE UP WITH VERTICAL PANEL REVEALS ADJACENT TO SIDEWALK.
- 6. PICTURE FRAMING AT BUILDING ENTRANCE IS TO BE CONFIRMED WITH OWNER. PICTURE FRAMING AT SIDEWALK FRONTAGE IS NOT REQUIRED. ALL JOINTS THAT ARE NOT PICTURE FRAMED ARE TO HAVE A TOOLED EDGE.