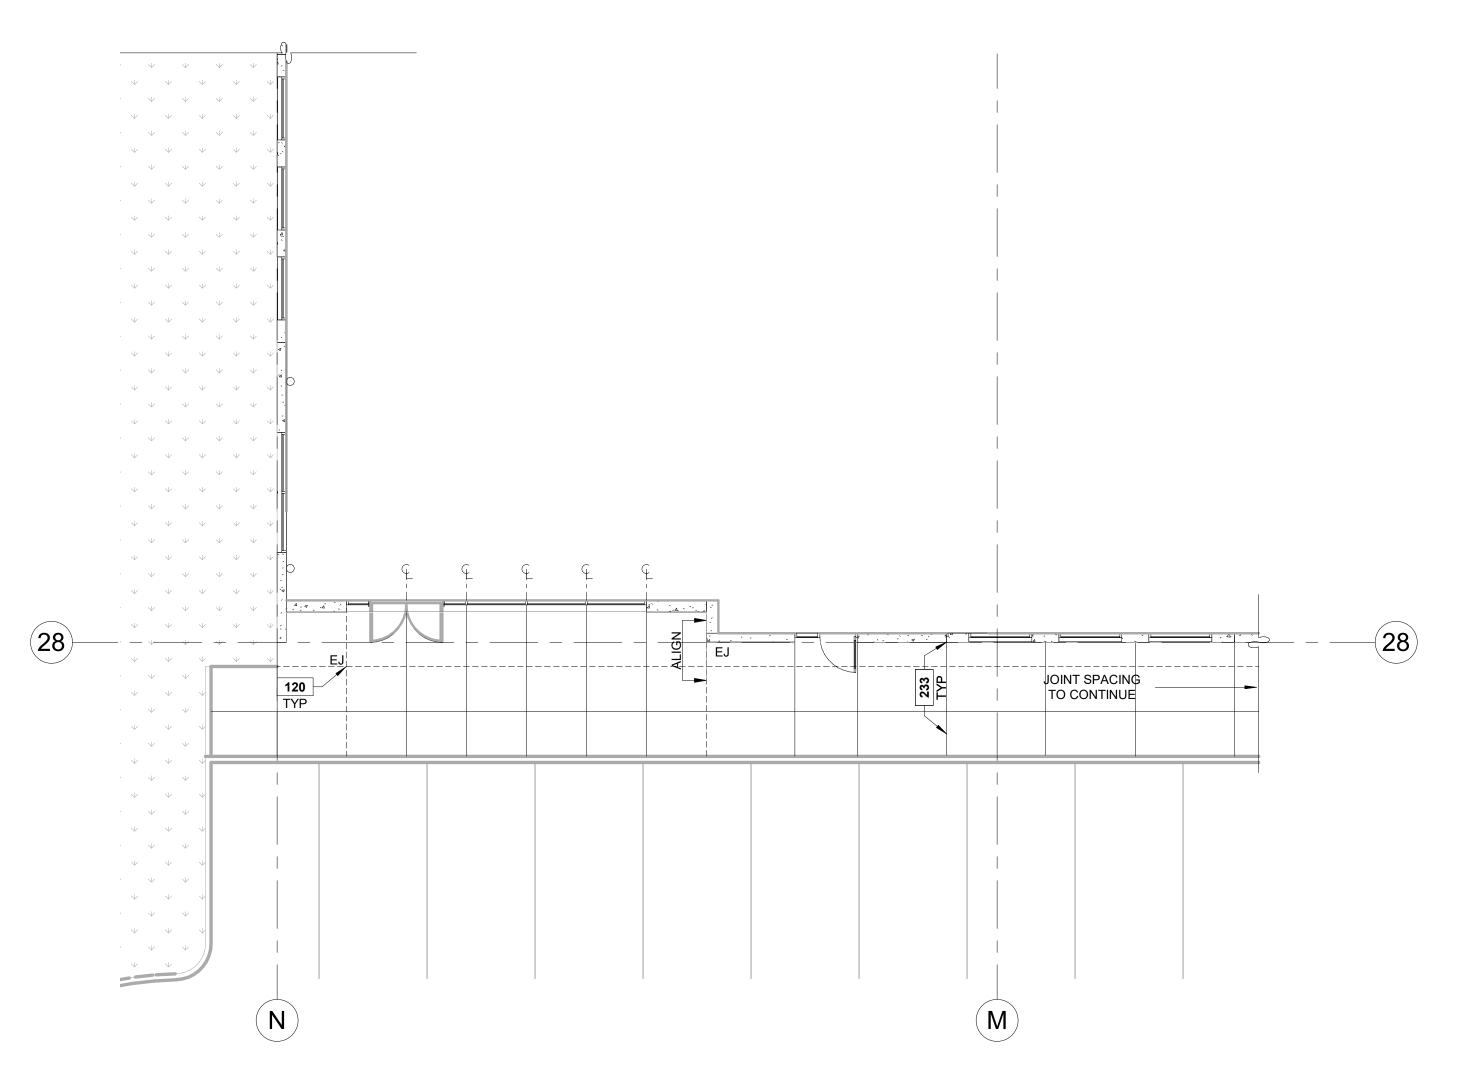

0 4' 8'

1/8"=1'-0" 

ENTRANCE, SIDEWALK AND JOINT PLAN - NORTH EAST

SITE PLAN LEGEND

ACCESSIBLE PATH OF TRAVEL W/ MAX CROSS SLOPE 1:48 (2%)

**SHEET NOTES** 

**120** EXPANSION JOINT. 233 ALIGN WITH CENTER OF REVEAL. SITE PLAN NOTES

- 1. ARCHITECTURAL SITE PLAN IS FOR REFERENCE ONLY, SEE CIVIL DRAWINGS FOR DETAILED SITE PLAN SCOPE.
- 2. ALL SIDEWALKS TO HAVE BROOM FINISH WITH EXPANSION JOINTS EVERY 30'-0" MAX. COORDINATE EXTENTS WITH CIVIL DRAWINGS. ALL CURB JOINTS SHALL ALIGN WITH SIDEWALK
- 3. SIDEWALK SHALL BE DOWELED INTO SLAB ON GRADE AT STOREFRONT ENTRANCE AREA(S).
- 4. CONTRACTORS SHALL VERIFY GRADE ELEVATIONS COMPLY WITH ACCESSIBILITY REQUIREMENTS.
- 5. CONTROL JOINTS SHALL LINE UP WITH VERTICAL PANEL REVEALS ADJACENT TO SIDEWALK.
- 6. PICTURE FRAMING AT BUILDING ENTRANCE IS TO BE CONFIRMED WITH OWNER. PICTURE FRAMING AT SIDEWALK FRONTAGE IS NOT REQUIRED. ALL JOINTS THAT ARE NOT PICTURE FRAMED ARE TO HAVE A TOOLED EDGE.