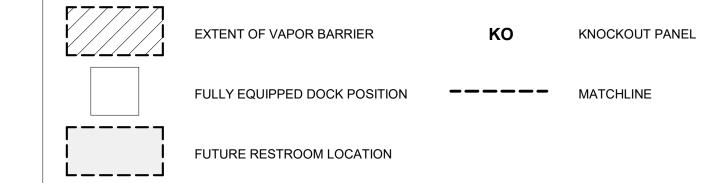

SHEATHING PANELS PER ENERGY CODE AND IN ACCORDANCE WITH ICC REPORT ES-ESR-1659 AS FOLLOWS:
   EXTERIOR WALLS FROM FROM 13'-0" AFF TO DECK
- STRUCTURAL COLUMNS SHALL BE FACTORY PRIMED AND PAINTED AS FOLLOWS:
   SAFETY YELLOW FROM FINISH FLOOR TO 12'-0" AFF, WHITE TO BOTTOM OF JOISTS
- PROVIDE MECHANICAL DOCK LEVELERS AS SHOWN ON DRAWINGS. PROVIDE DOCK BUMPERS, SEALS, LIGHTS, AND TRACK GUARDS PER OUTLINE SPECIFICATIONS.
   CAPACITY: 40,000 LBS
- 5. FIRE PROTECTION RISERS AND INSPECTOR TEST LINES SHALL RECEIVE ONE (1) COAT OSHA SAFETY RED ALKYD PAINT FROM FINISH FLOOR TO THE ELBOW AT THE ROOF LINE.
- 6. FIRE PUMP ROOM: ALL FIRE PROTECTION PIPING SHALL BE PAINTED RED, ROOF LADDER AND PLATFORM SHALL BE PAINTED SAFETY YELLOW, AND INTERIOR WALLS SHALL BE PAINTED WHITE

## **FLOOR PLAN LEGEND**



## **PARTITION LEGEND**

1 HOUR RATED ASSEMBLY

## SHEET NOTES

OVERALL FLOOR PLAN B

SCALE: 1/32" = 1'-0"

- 207 CONCRETE EXTERIOR DRIVE-IN RAMP.
  208 STEEL STAIR WITH GUARDRAIL AND HANDRAIL, ALL MATERIALS TO BE GALVANIZED.
  222 BOLLARD 8" DIA CONCRETE FILLED GALVANIZED STEEL WITH "TOP-GLIARD" CAP PAINT
- BOLLARD. 8" DIA. CONCRETE FILLED, GALVANIZED STEEL, WITH "TOP-GUARD" CAP, PAINTED YELLOW.

ARCO
DESIGN/BUILD

44 SOUTH BROADWAY, SUITE 1003

P: 914.821.5535 F: 914.306.6010

WHITE PLAINS, NY 10601

ADB DESIGN



CENTER BLDG 1
25 OLD MILL RD.

SUFFERN, NY 10901

**LOGISTICS** 

OWNER
BROOKFIELD PROPERTIES
1 MEADOWLANDS PLAZA, SUITE 802
EAST RUTHERFORD,NJ 07073

ARCHITECT
ADB / DESIGN SERVICES LLC
44 SOUTH BROADWAY, SUITE 1003
WHITE PLAINS, NY 10601

CIVIL ENGINEER
DYNAMIC ENGINEERING