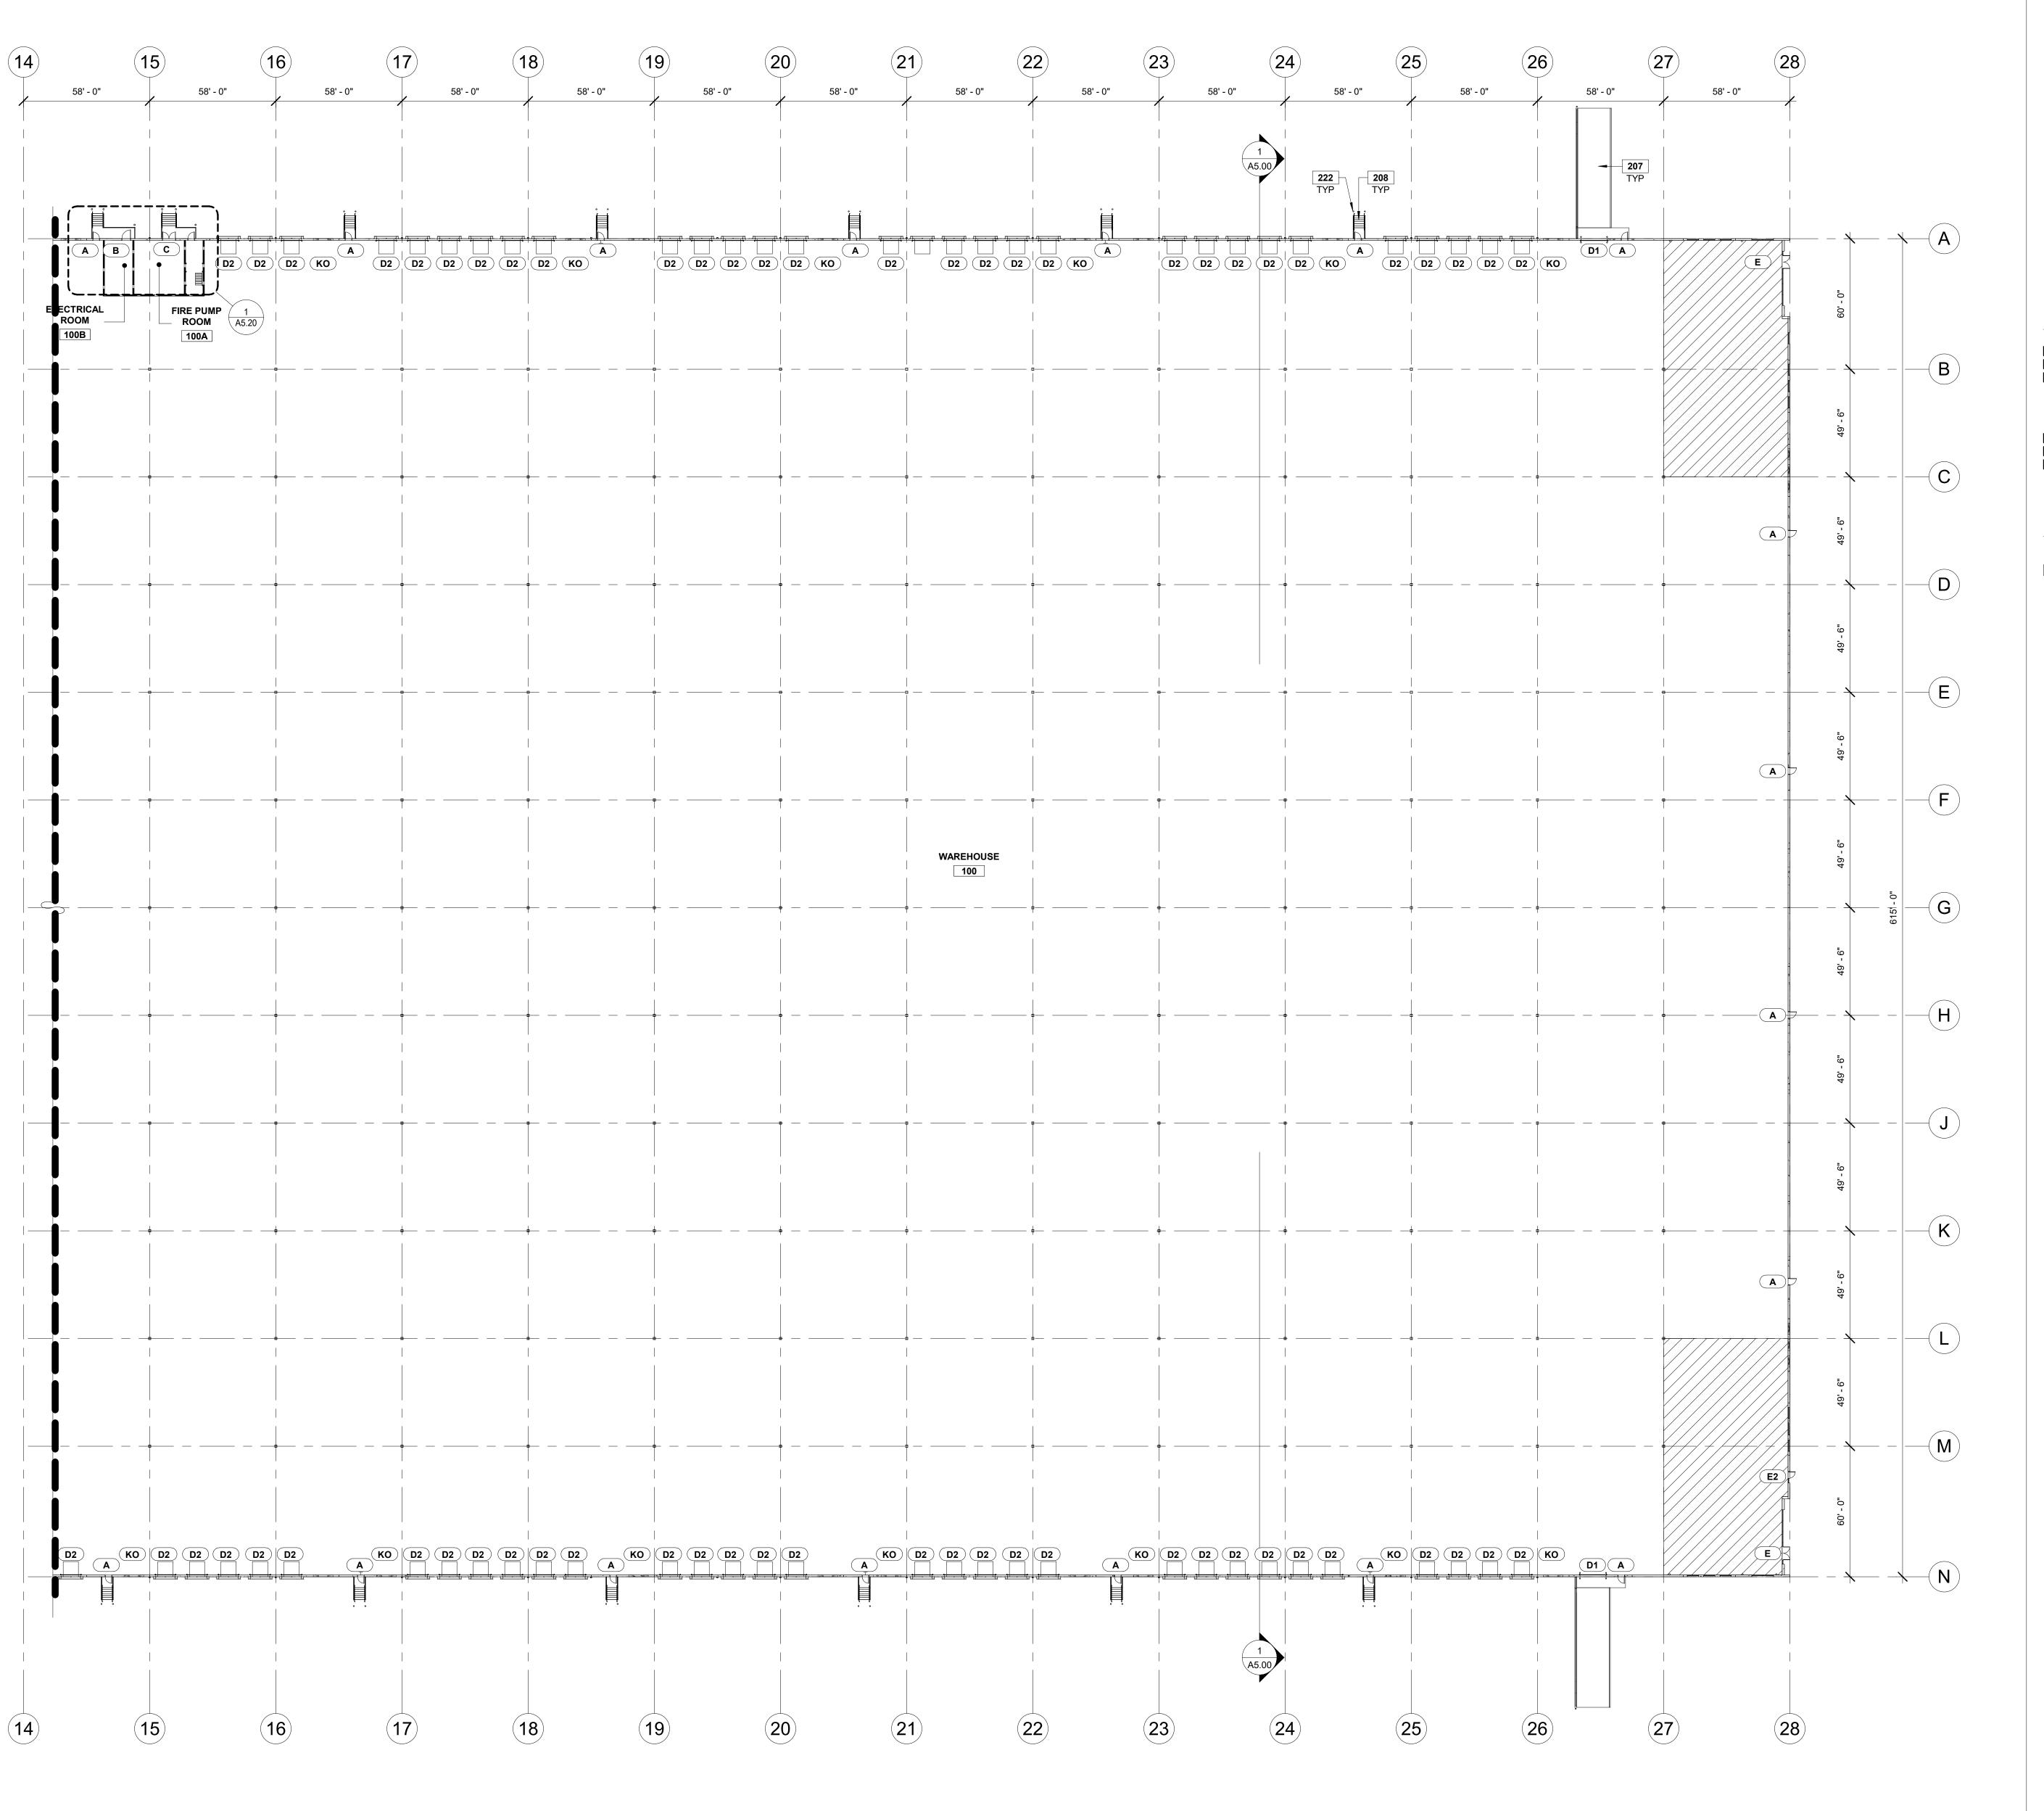

## FLOOR PLAN NOTES

- 1. PROVIDE VAPOR BARRIER AND WIRE MESH AT EXTENT OF FUTURE OFFICE AREAS AS INIDICATED. SEE STRUCTURAL DRAWINGS FOR CONCRETE SLAB DESIGN, VAPOR BARRIER, AND WIRE MESH REQUIREMENTS. PROVIDE INSULATION BELOW SLAB AT EXTENT OF FUTURE OFFICE AREAS.
- PROVIDE INTERIOR WHITE FACED INSULATING SHEATHING PANELS PER ENERGY CODE AND IN ACCORDANCE WITH ICC REPORT ES-ESR-1659 AS FOLLOWS:
   EXTERIOR WALLS FROM FROM 13'-0" AFF TO DECK
- STRUCTURAL COLUMNS SHALL BE FACTORY PRIMED AND PAINTED AS FOLLOWS:
   SAFETY YELLOW FROM FINISH FLOOR TO 12'-0" AFF, WHITE TO BOTTOM OF JOISTS
- PROVIDE MECHANICAL DOCK LEVELERS AS SHOWN ON DRAWINGS. PROVIDE DOCK BUMPERS, SEALS, LIGHTS, AND TRACK GUARDS PER OUTLINE SPECIFICATIONS.
   CAPACITY: 40,000 LBS
- 5. FIRE PROTECTION RISERS AND INSPECTOR TEST LINES SHALL RECEIVE ONE (1) COAT OSHA SAFETY RED ALKYD PAINT FROM FINISH FLOOR TO THE ELBOW AT THE ROOF LINE.
- 6. FIRE PUMP ROOM: ALL FIRE PROTECTION PIPING SHALL BE PAINTED RED, ROOF LADDER AND PLATFORM SHALL BE PAINTED SAFETY YELLOW, AND INTERIOR WALLS SHALL BE PAINTED WHITE

## SHEET NOTES

OVERALL FLOOR PLAN B

SCALE: 1/32" = 1'-0"

- 207 CONCRETE EXTERIOR DRIVE-IN RAMP.
  208 STEEL STAIR WITH GUARDRAIL AND HANDRAIL, ALL MATERIALS TO BE GALVANIZED.
  222 BOLLARD 8" DIA CONCRETE FILLED GALVANIZED STEEL WITH "TOP-GLIARD" CAP PAINT
- BOLLARD. 8" DIA. CONCRETE FILLED, GALVANIZED STEEL, WITH "TOP-GUARD" CAP, PAINTED YELLOW.