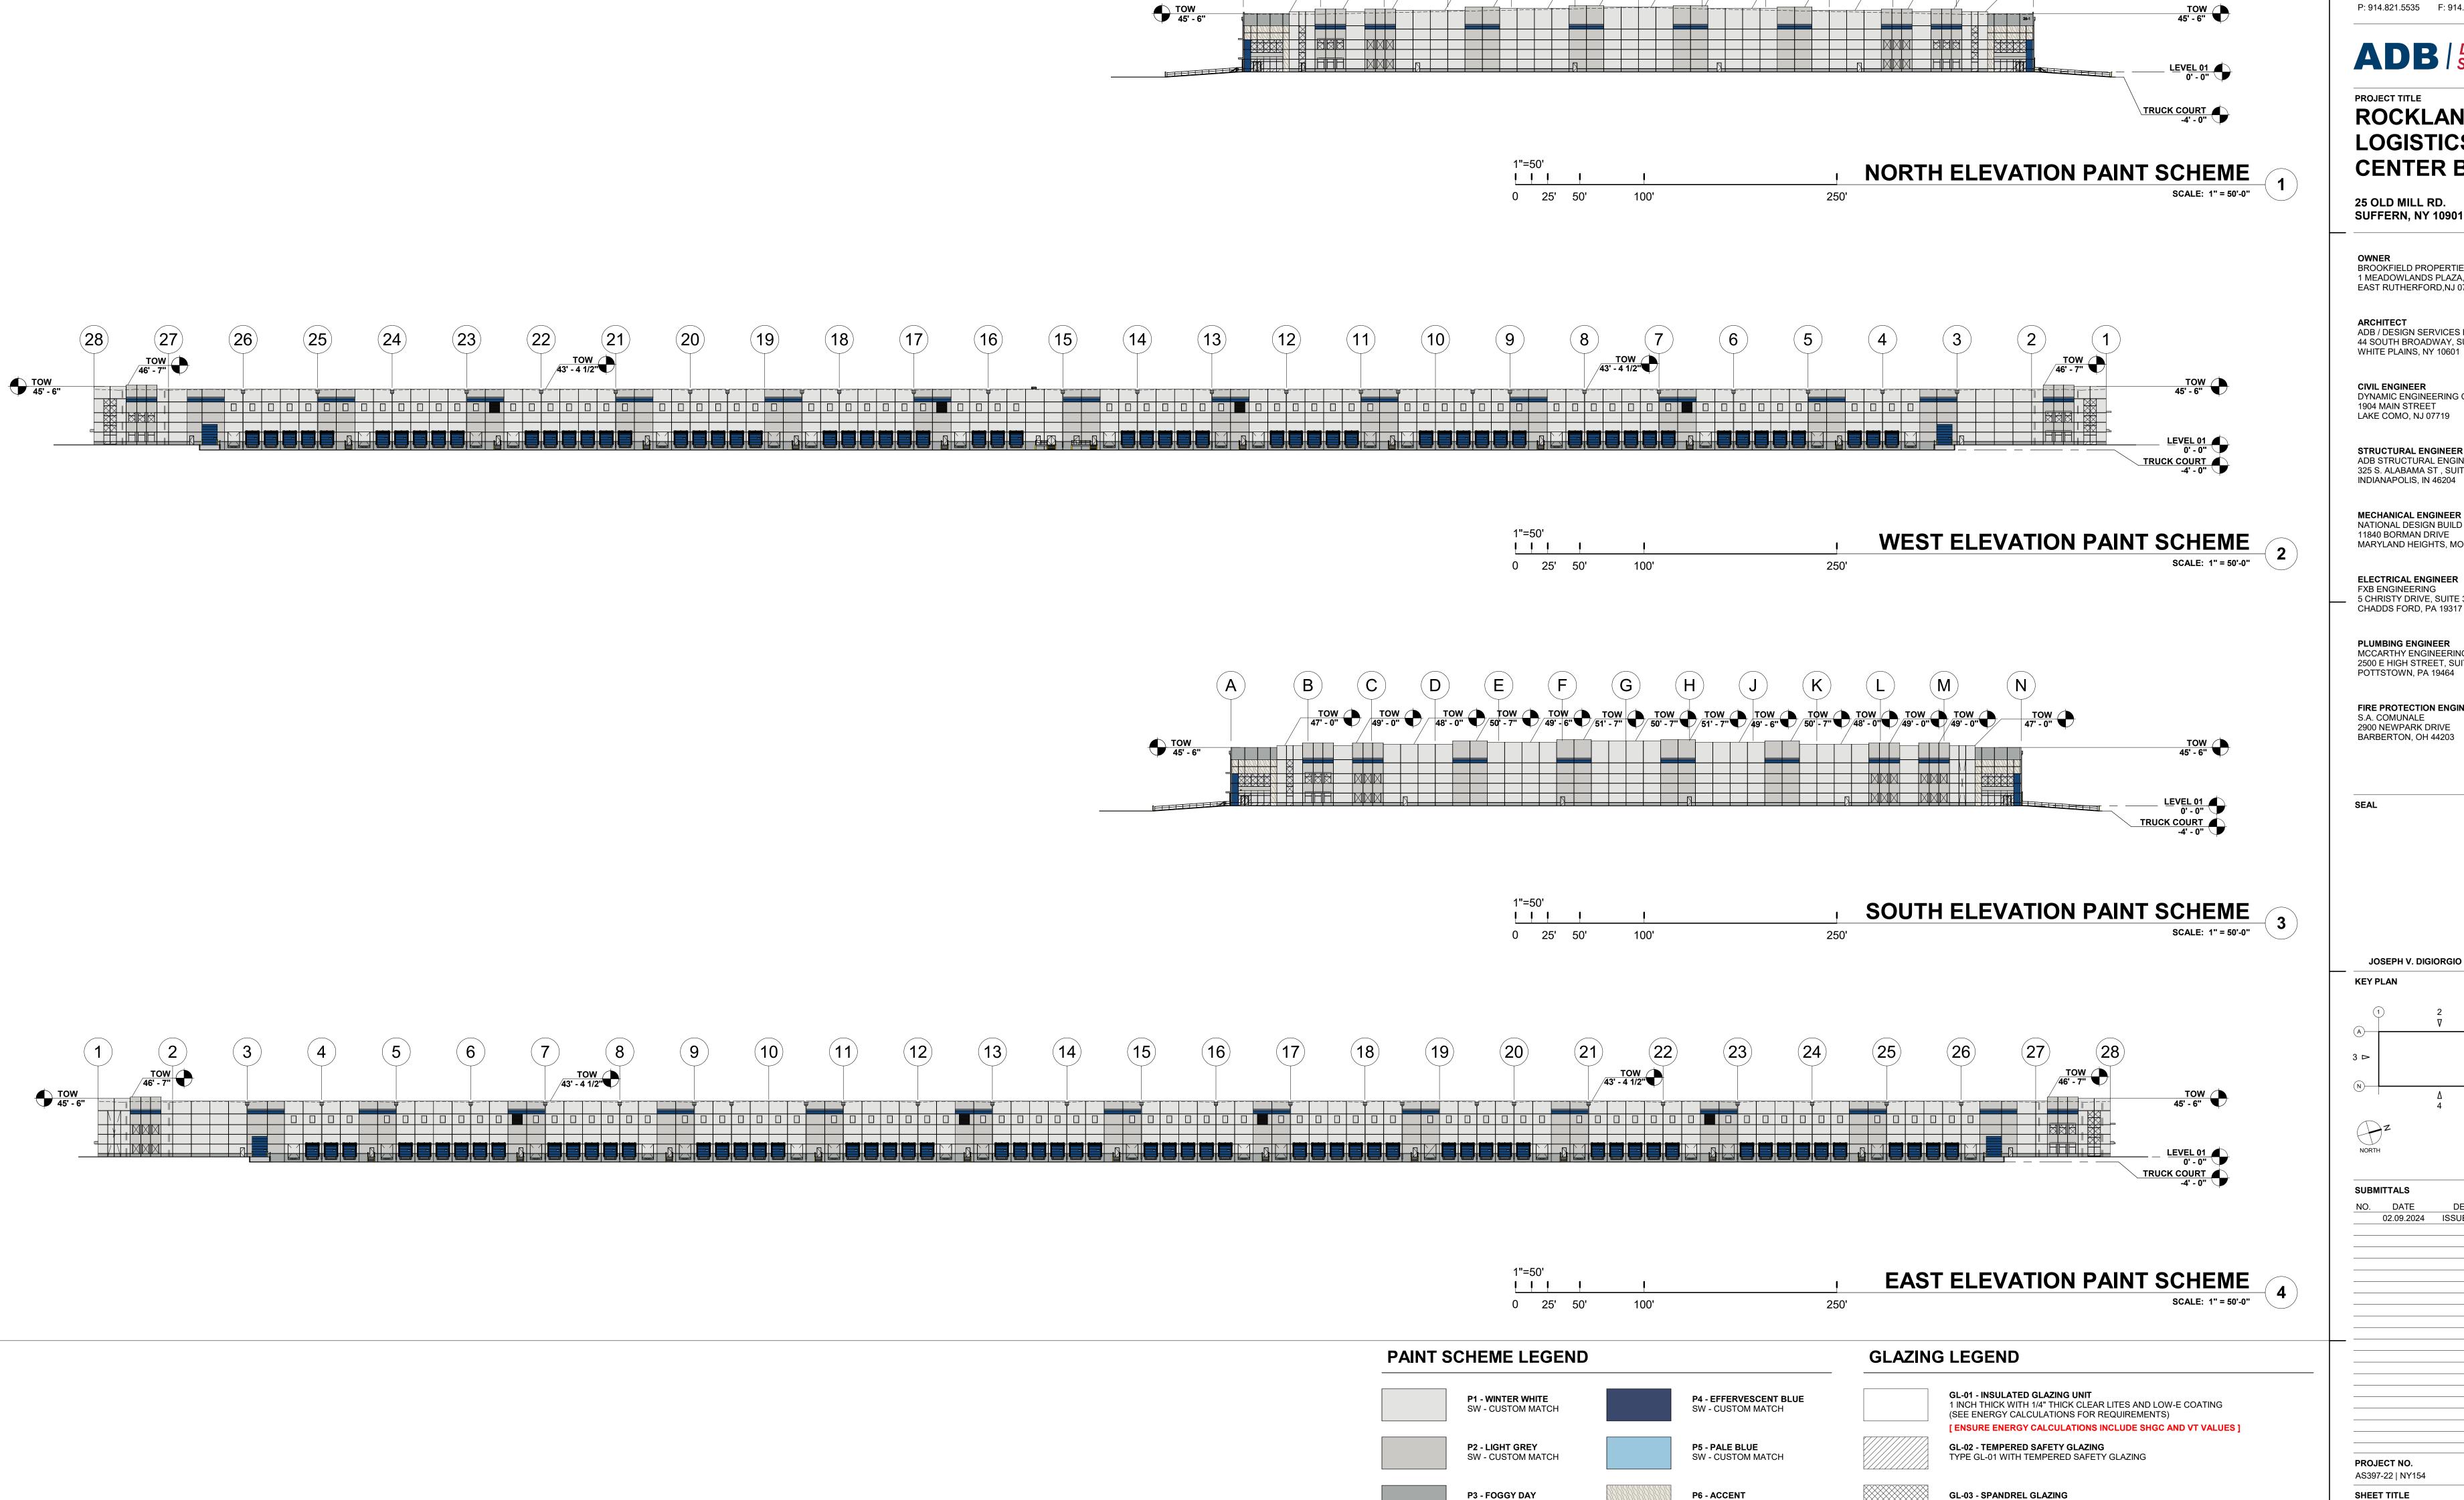

PROJECT TITLE **ROCKLAND** LOGISTICS **CENTER BLDG 1** 

25 OLD MILL RD. SUFFERN, NY 10901

OWNER BROOKFIELD PROPERTIES 1 MEADOWLANDS PLAZA, SUITE 802 EAST RUTHERFORD,NJ 07073

ARCHITECT ADB / DESIGN SERVICES LLC 44 SOUTH BROADWAY, SUITE 1003