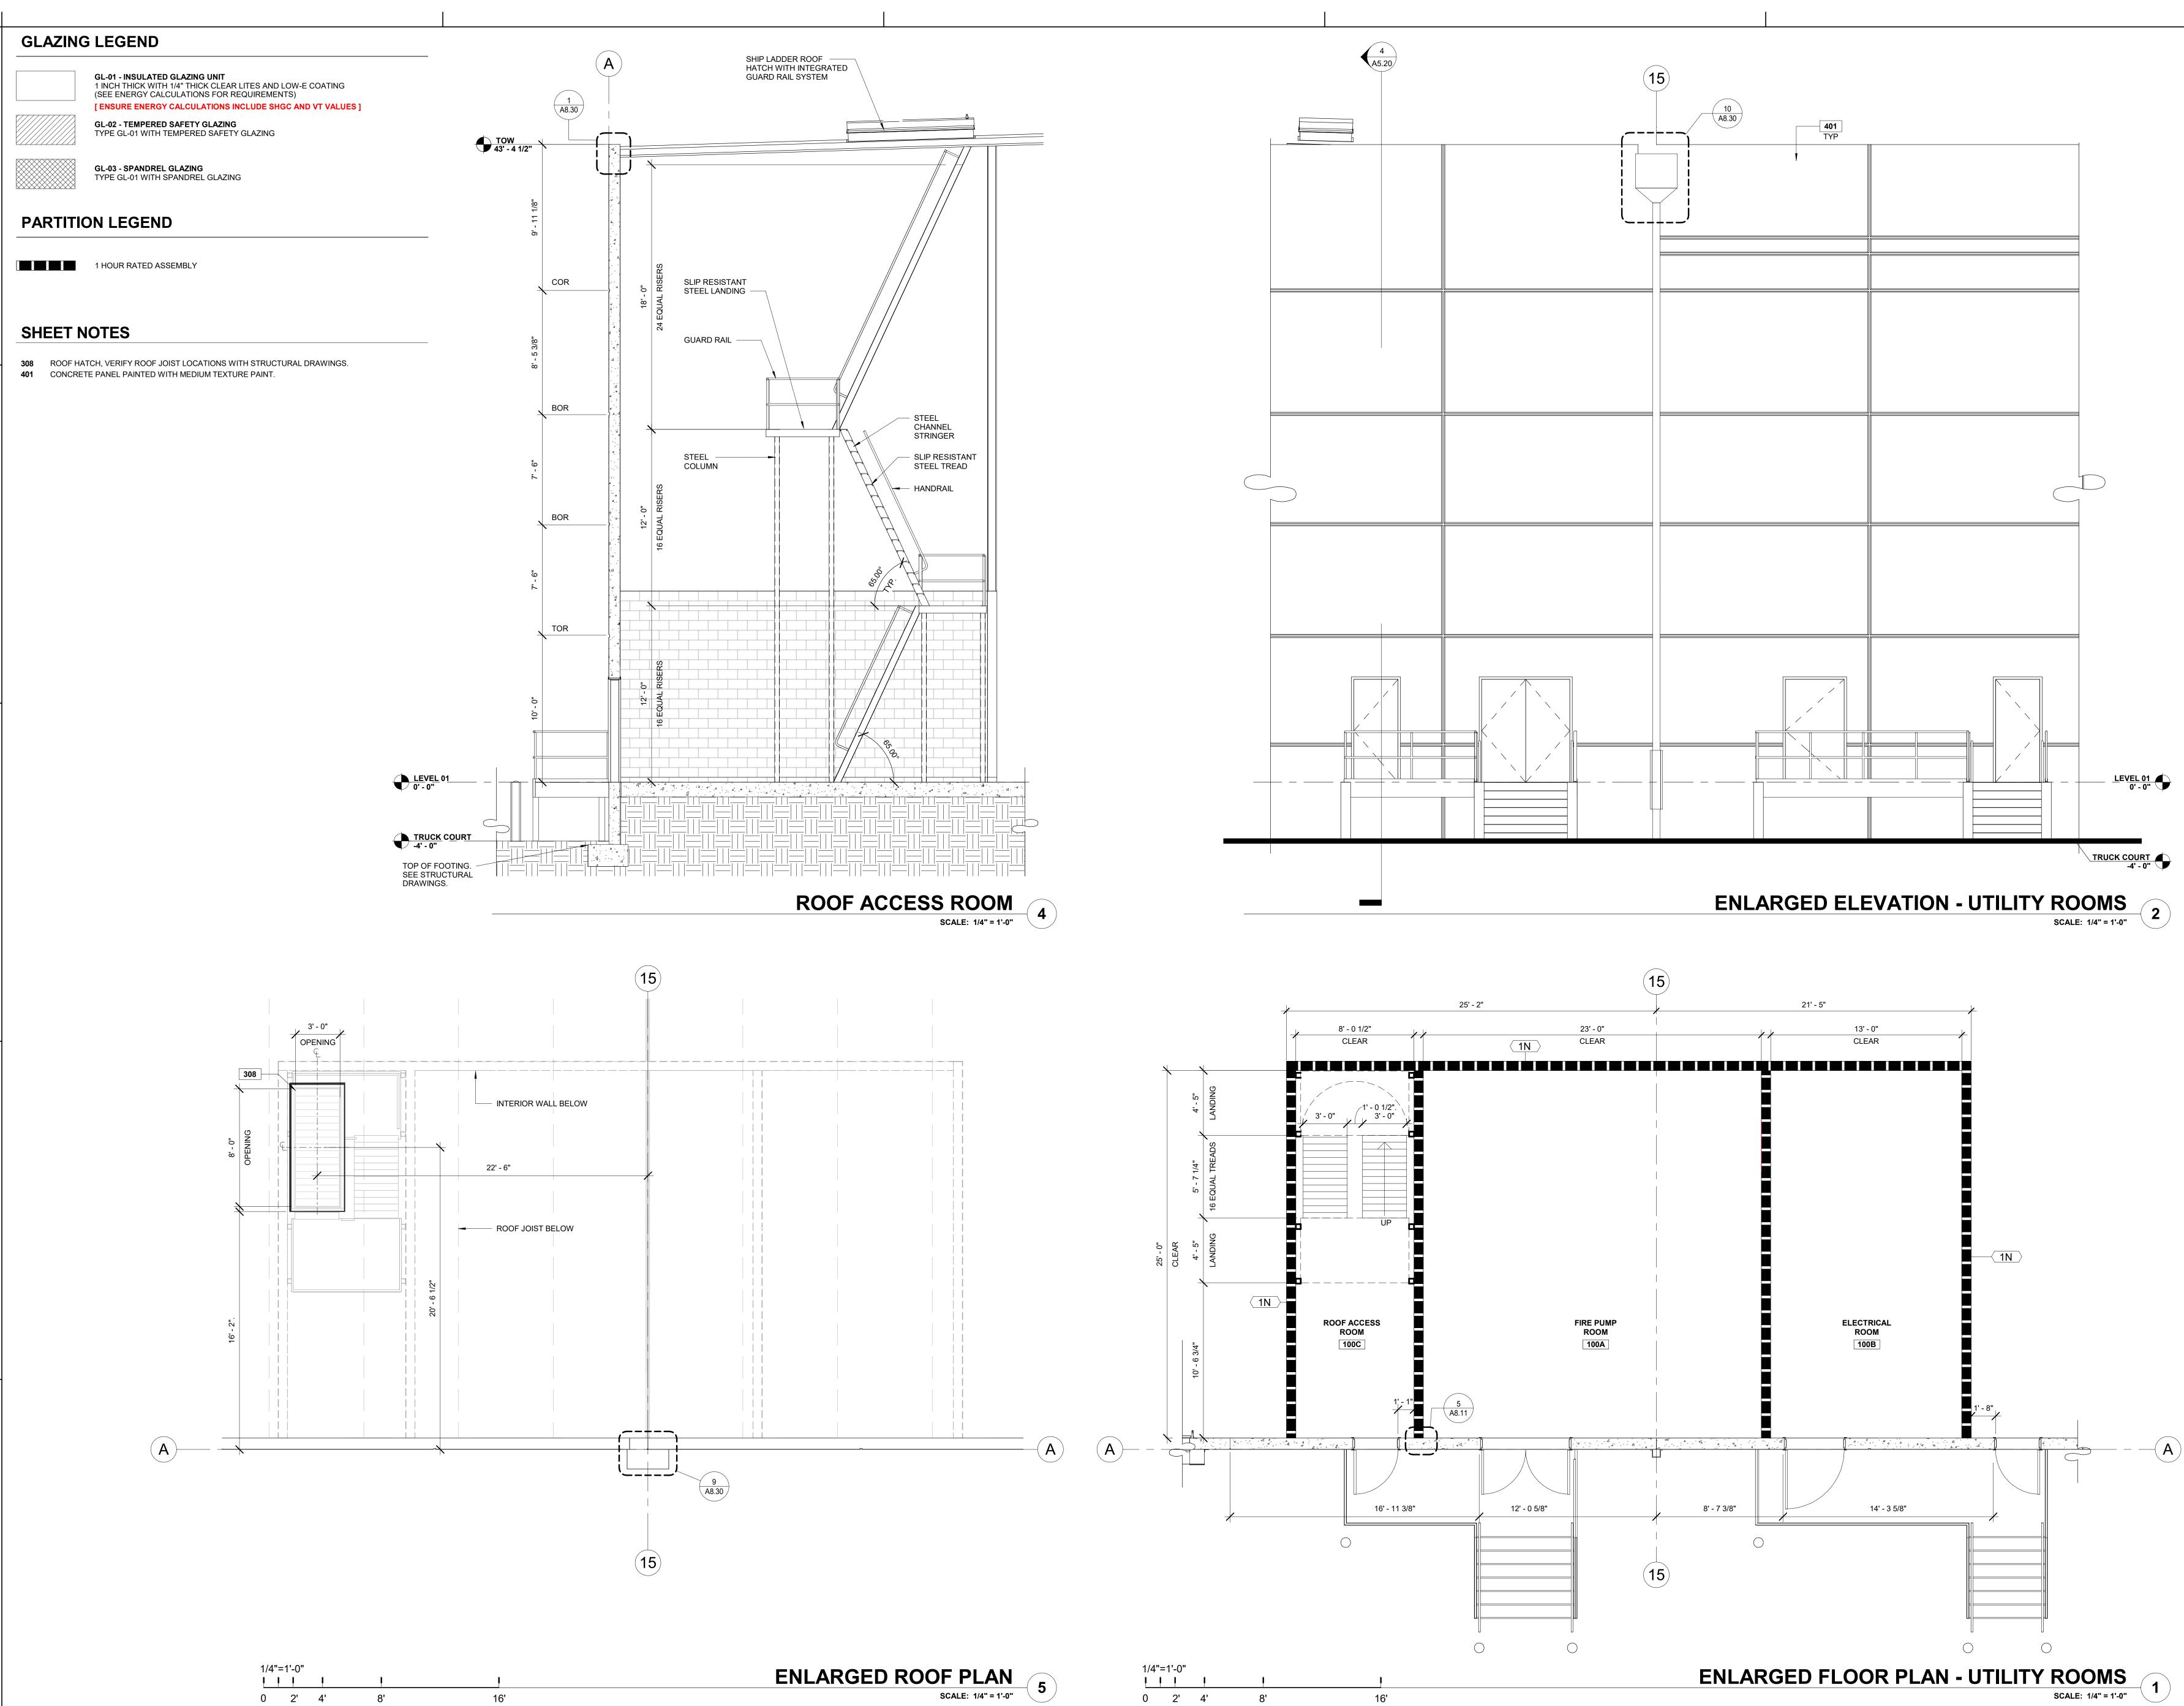

0 2' 4'

8'

16'

**ENLARGED ROOF PLAN** SCALE: 1/4" = 1'-0" 5

1/4"=1'-0" 1/4"=1'-0" 0 2' 4' 8'

16'

TRUCK COURT -4' - 0"

|  | DESIGNER / BUILDER ARCO DESIGN/BUILD                                                                                |
|--|---------------------------------------------------------------------------------------------------------------------|
|  | 44 SOUTH BROADWAY, SUITE 1003<br>WHITE PLAINS, NY 10601<br>P: 914.821.5535 F: 914.306.6010                          |
|  | <b>ADB</b>   <b>DESIGN</b><br>SERVICES                                                                              |
|  | PROJECT TITLE<br>ROCKLAND<br>LOGISTICS<br>CENTER BLDG 1<br>25 OLD MILL RD.                                          |
|  | OWNER                                                                                                               |
|  | BROOKFIELD PROPERTIES<br>1 MEADOWLANDS PLAZA, SUITE 802<br>EAST RUTHERFORD,NJ 07073                                 |
|  | ADB / DESIGN SERVICES LLC<br>44 SOUTH BROADWAY, SUITE 1003<br>WHITE PLAINS, NY 10601                                |
|  | <b>CIVIL ENGINEER</b><br>DYNAMIC ENGINEERING CONSULTANTS<br>1904 MAIN STREET<br>LAKE COMO, NJ 07719                 |
|  | <b>STRUCTURAL ENGINEER</b><br>ADB STRUCTURAL ENGINEERING<br>325 S. ALABAMA ST , SUITE 200<br>INDIANAPOLIS, IN 46204 |
|  | <b>MECHANICAL ENGINEER</b><br>NATIONAL DESIGN BUILD SERVICES<br>11840 BORMAN DRIVE<br>MARYLAND HEIGHTS, MO 63146    |
|  | <b>ELECTRICAL ENGINEER</b><br>FXB ENGINEERING<br>5 CHRISTY DRIVE, SUITE 307<br>CHADDS FORD, PA 19317                |
|  | <b>PLUMBING ENGINEER</b><br>MCCARTHY ENGINEERING<br>2500 E HIGH STREET, SUITE 630<br>POTTSTOWN, PA 19464            |
|  | FIRE PROTECTION ENGINEER<br>S.A. COMUNALE<br>2900 NEWPARK DRIVE<br>BARBERTON, OH 44203                              |
|  | SEAL                                                                                                                |
|  |                                                                                                                     |
|  |                                                                                                                     |
|  | JOSEPH V. DIGIORGIO   NY: 042948                                                                                    |
|  |                                                                                                                     |
|  | N                                                                                                                   |
|  | NORTH Z                                                                                                             |
|  | SUBMITTALS<br>NO. DATE DESCRIPTION                                                                                  |
|  | 02.09.2024 ISSUE FOR PERMIT                                                                                         |
|  |                                                                                                                     |
|  |                                                                                                                     |
|  |                                                                                                                     |
|  | PROJECT NO.DRAWN BYAS397-22   NY154ARSHEET TITLE                                                                    |
|  | ENLARGED PLAN,<br>ELEVATION AND<br>WALL SECTIONS                                                                    |
|  |                                                                                                                     |
|  | A5.20                                                                                                               |