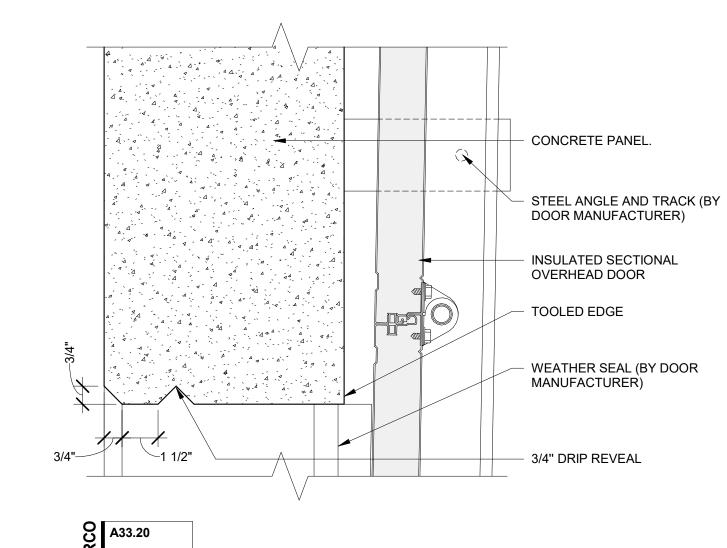

## SECTION DOOR HEAD SCALE: 3" = 1'-0"

## HM HEAD AT TILT

SCALE: 3" = 1'-0"

HM JAMB AT TILT 2

HOLLOW METAL DOOR SILL

SCALE: 3" = 1'-0"

PROJECT TITLE ROCKLAND LOGISTICS **CENTER BLDG 1** 

25 OLD MILL RD. SUFFERN, NY 10901

BROOKFIELD PROPERTIES 1 MEADOWLANDS PLAZA, SUITE 802 EAST RUTHERFORD,NJ 07073