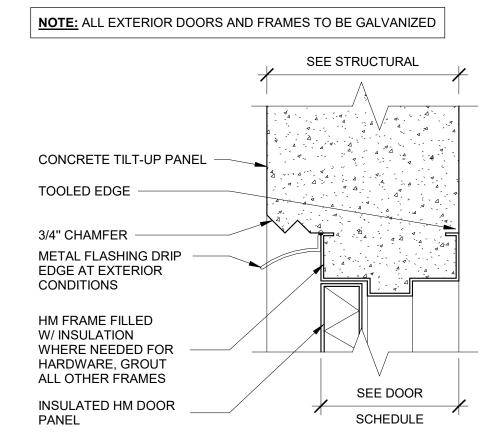

## SECTION DOOR HEAD SCALE: 3" = 1'-0"

## HM HEAD AT TILT

SCALE: 3" = 1'-0"

HM JAMB AT TILT 2

HOLLOW METAL DOOR SILL

SCALE: 3" = 1'-0"

PROJECT TITLE ROCKLAND LOGISTICS **CENTER BLDG 1** 

25 OLD MILL RD. SUFFERN, NY 10901

BROOKFIELD PROPERTIES 1 MEADOWLANDS PLAZA, SUITE 802 EAST RUTHERFORD,NJ 07073