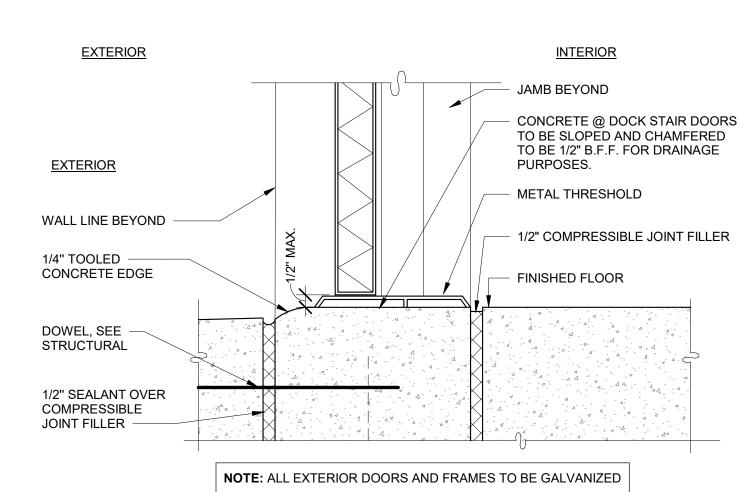

## SECTION DOOR HEAD SCALE: 3" = 1'-0"



## HM HEAD AT TILT

SCALE: 3" = 1'-0"



HM JAMB AT TILT 2



HOLLOW METAL DOOR SILL

SCALE: 3" = 1'-0"





PROJECT TITLE ROCKLAND LOGISTICS **CENTER BLDG 1** 

25 OLD MILL RD. SUFFERN, NY 10901

BROOKFIELD PROPERTIES 1 MEADOWLANDS PLAZA, SUITE 802 EAST RUTHERFORD,NJ 07073

ARCHITECT ADB / DESIGN SERVICES LLC 44 SOUTH BROADWAY, SUITE 1003 WHITE PLAINS, NY 10601

LAKE COMO, NJ 07719

**CIVIL ENGINEER** DYNAMIC ENGINEERING CONSULTANTS 1904 MAIN STREET

STRUCTURAL ENGINEER ADB STRUCTURAL ENGINEERING 325 S. ALABAMA ST , SUITE 200 INDIANAPOLIS, IN 46204

MECHANICAL ENGINEER NATIONAL DESIGN BUILD SERVICES 11840 BORMAN DRIVE MARYLAND HEIGHTS, MO 63146

**ELECTRICAL ENGINEER** FXB ENGINEERING 5 CHRISTY DRIVE, SUITE 307 CHADDS FORD, PA 19317

PLUMBING ENGINEER MCCARTHY ENGINEERING 2500 E HIGH STREET, SUITE 630 POTTSTOWN, PA 19464

FIRE PROTECTION ENGINEER