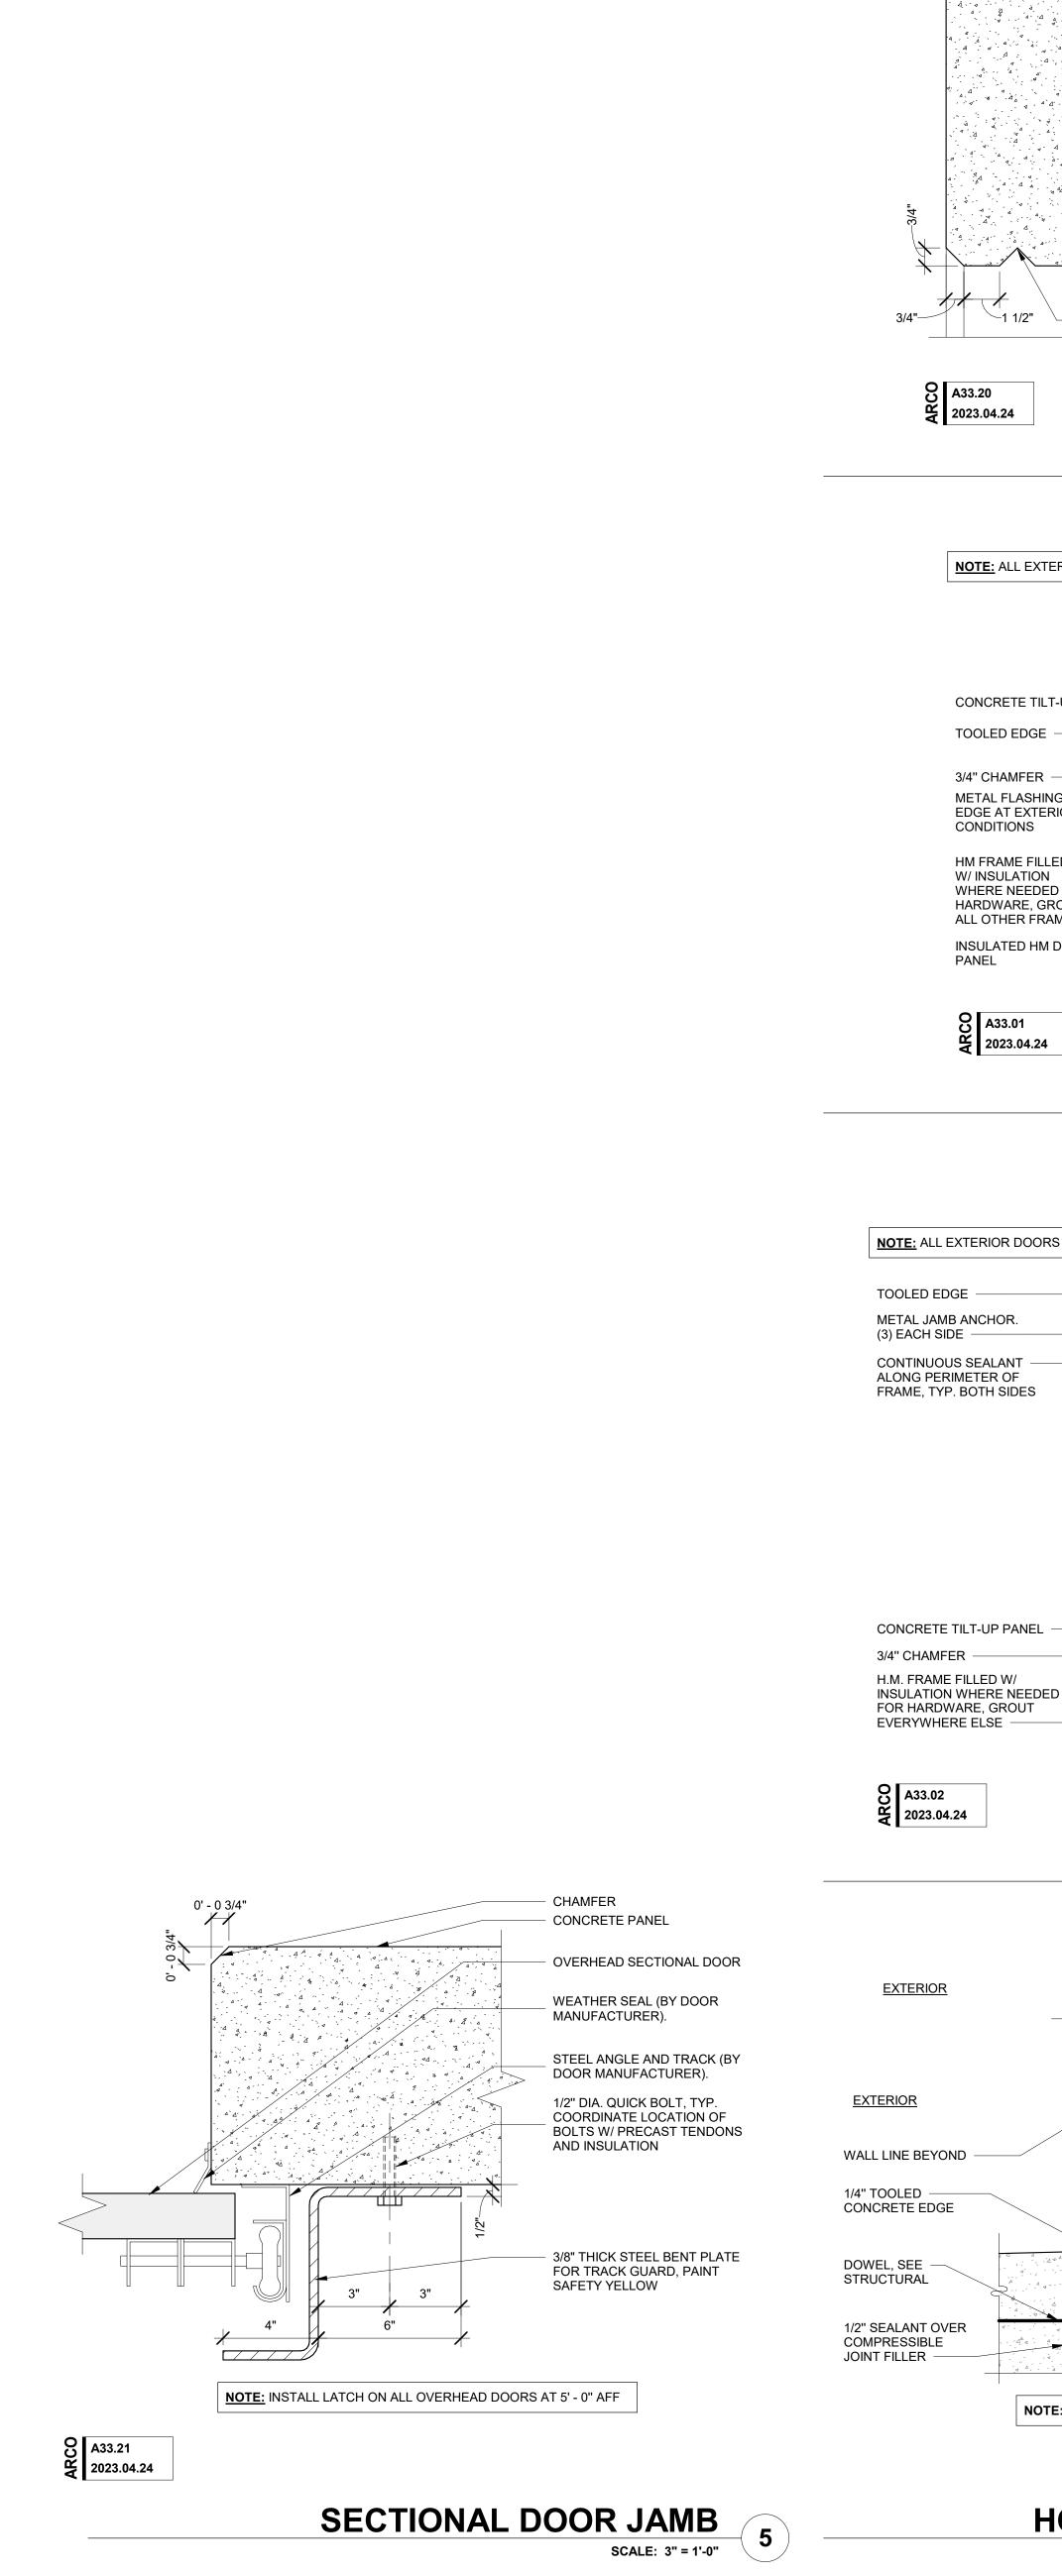

## SECTION DOOR HEAD SCALE: 3" = 1'-0"

## HM HEAD AT TILT

SCALE: 3" = 1'-0"

HM JAMB AT TILT 2

HOLLOW METAL DOOR SILL

SCALE: 3" = 1'-0"

PROJECT TITLE ROCKLAND LOGISTICS **CENTER BLDG 1** 

25 OLD MILL RD. SUFFERN, NY 10901

BROOKFIELD PROPERTIES 1 MEADOWLANDS PLAZA, SUITE 802 EAST RUTHERFORD,NJ 07073