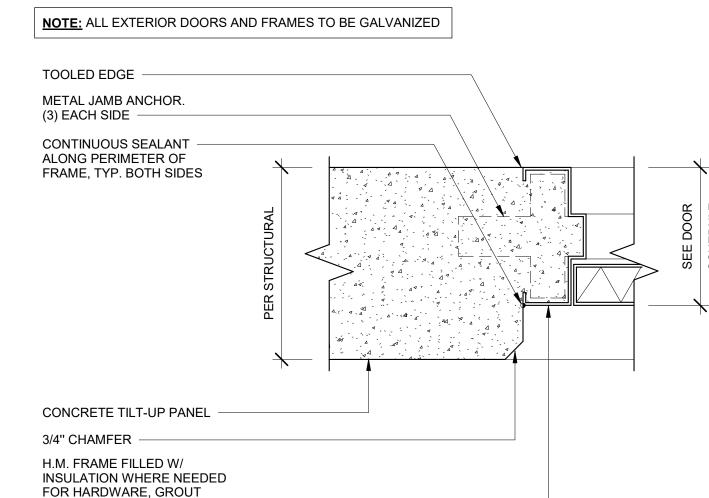

## SECTION DOOR HEAD SCALE: 3" = 1'-0"

## HM HEAD AT TILT

SCALE: 3" = 1'-0"

HM JAMB AT TILT 2

HOLLOW METAL DOOR SILL

SCALE: 3" = 1'-0"

PROJECT TITLE ROCKLAND LOGISTICS **CENTER BLDG 1** 

25 OLD MILL RD. SUFFERN, NY 10901

BROOKFIELD PROPERTIES 1 MEADOWLANDS PLAZA, SUITE 802 EAST RUTHERFORD,NJ 07073