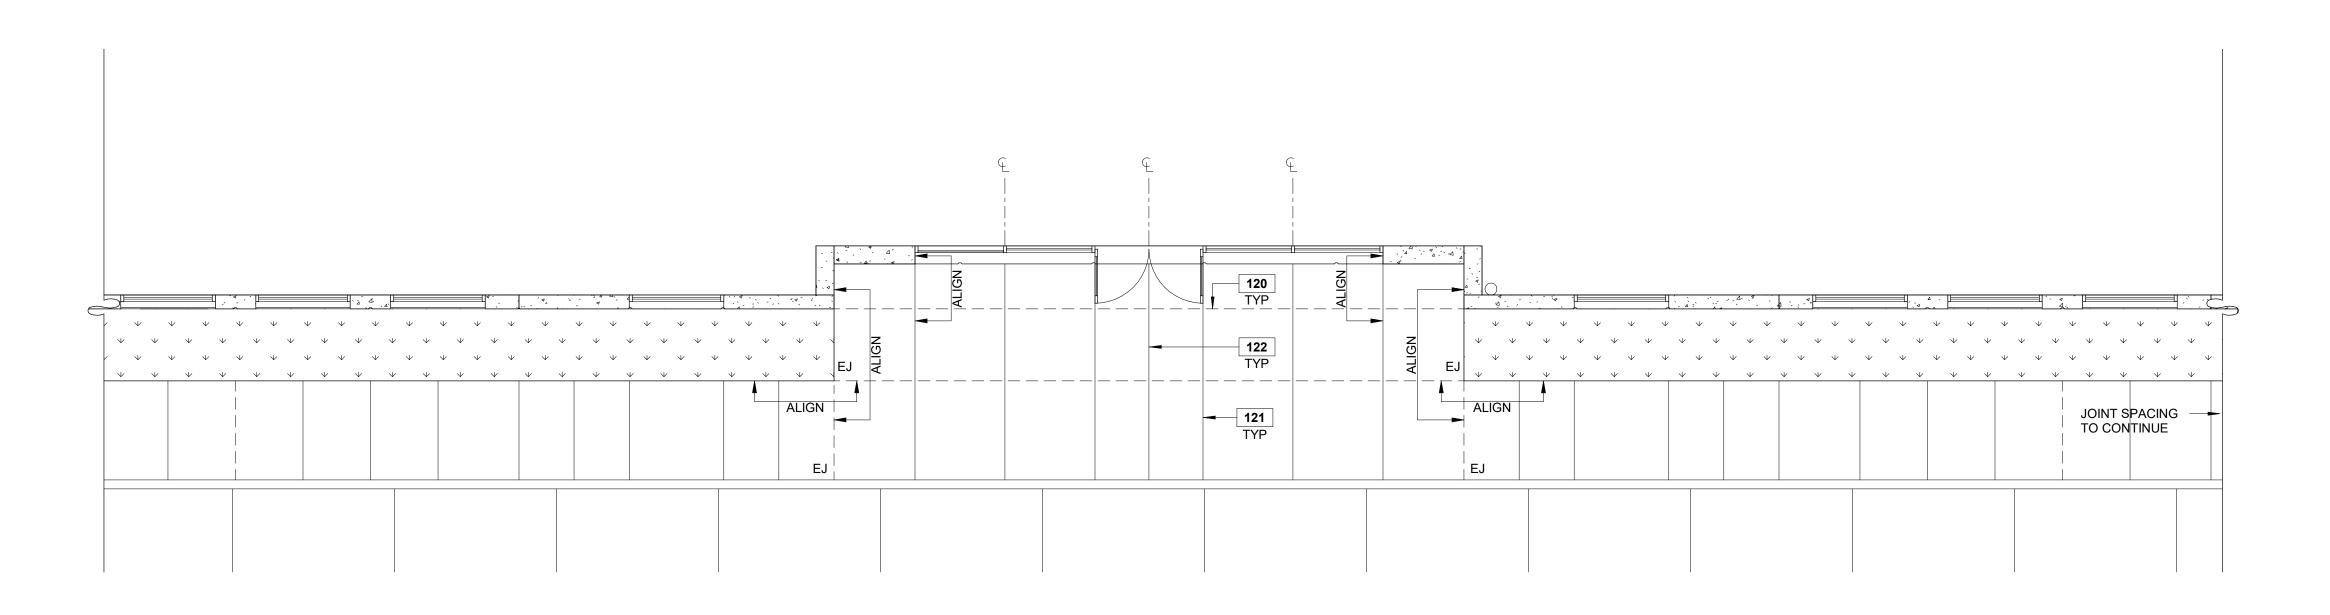

**120** EXPANSION JOINT.

121 CONTROL JOINT TO ALIGN WITH CENTERLINE OF MULLION.122 CENTER SIDEWALK JOINT ON CENTERLINE OF DOOR.

- 2. ALL SIDEWALKS TO HAVE BROOM FINISH WITH EXPANSION JOINTS EVERY 30'-0" MAX. COORDINATE EXTENTS WITH CIVIL DRAWINGS. ALL CURB JOINTS SHALL ALIGN WITH SIDEWALK JOINTS.
- 3. SIDEWALK SHALL BE DOWELED INTO SLAB ON GRADE AT STOREFRONT ENTRANCE AREA(S).
- CONTRACTORS SHALL VERIFY GRADE ELEVATIONS COMPLY WITH ACCESSIBILITY REQUIREMENTS
- CONTROL JOINTS SHALL LINE UP WITH VERTICAL PANEL REVEALS ADJACENT TO SIDEWALK.
   PICTURE FRAMING AT BUILDING ENTRANCE IS TO BE CONFIRMED WITH OWNER. PICTURE FRAMING AT SIDEWALK FRONTAGE IS NOT REQUIRED. ALL JOINTS THAT ARE NOT PICTURE

## **ACCESSIBILITY NOTES**

FRAMED ARE TO HAVE A TOOLED EDGE.

- SYMBOLS OF ACCESSIBILITY SHALL BE PROVIDED AT THE FOLLOWING LOCATIONS:
  - A. ACCESSIBLE PARKING SPACES.
- B. ACCESSIBLE PASSENGER LOADING ZONES.