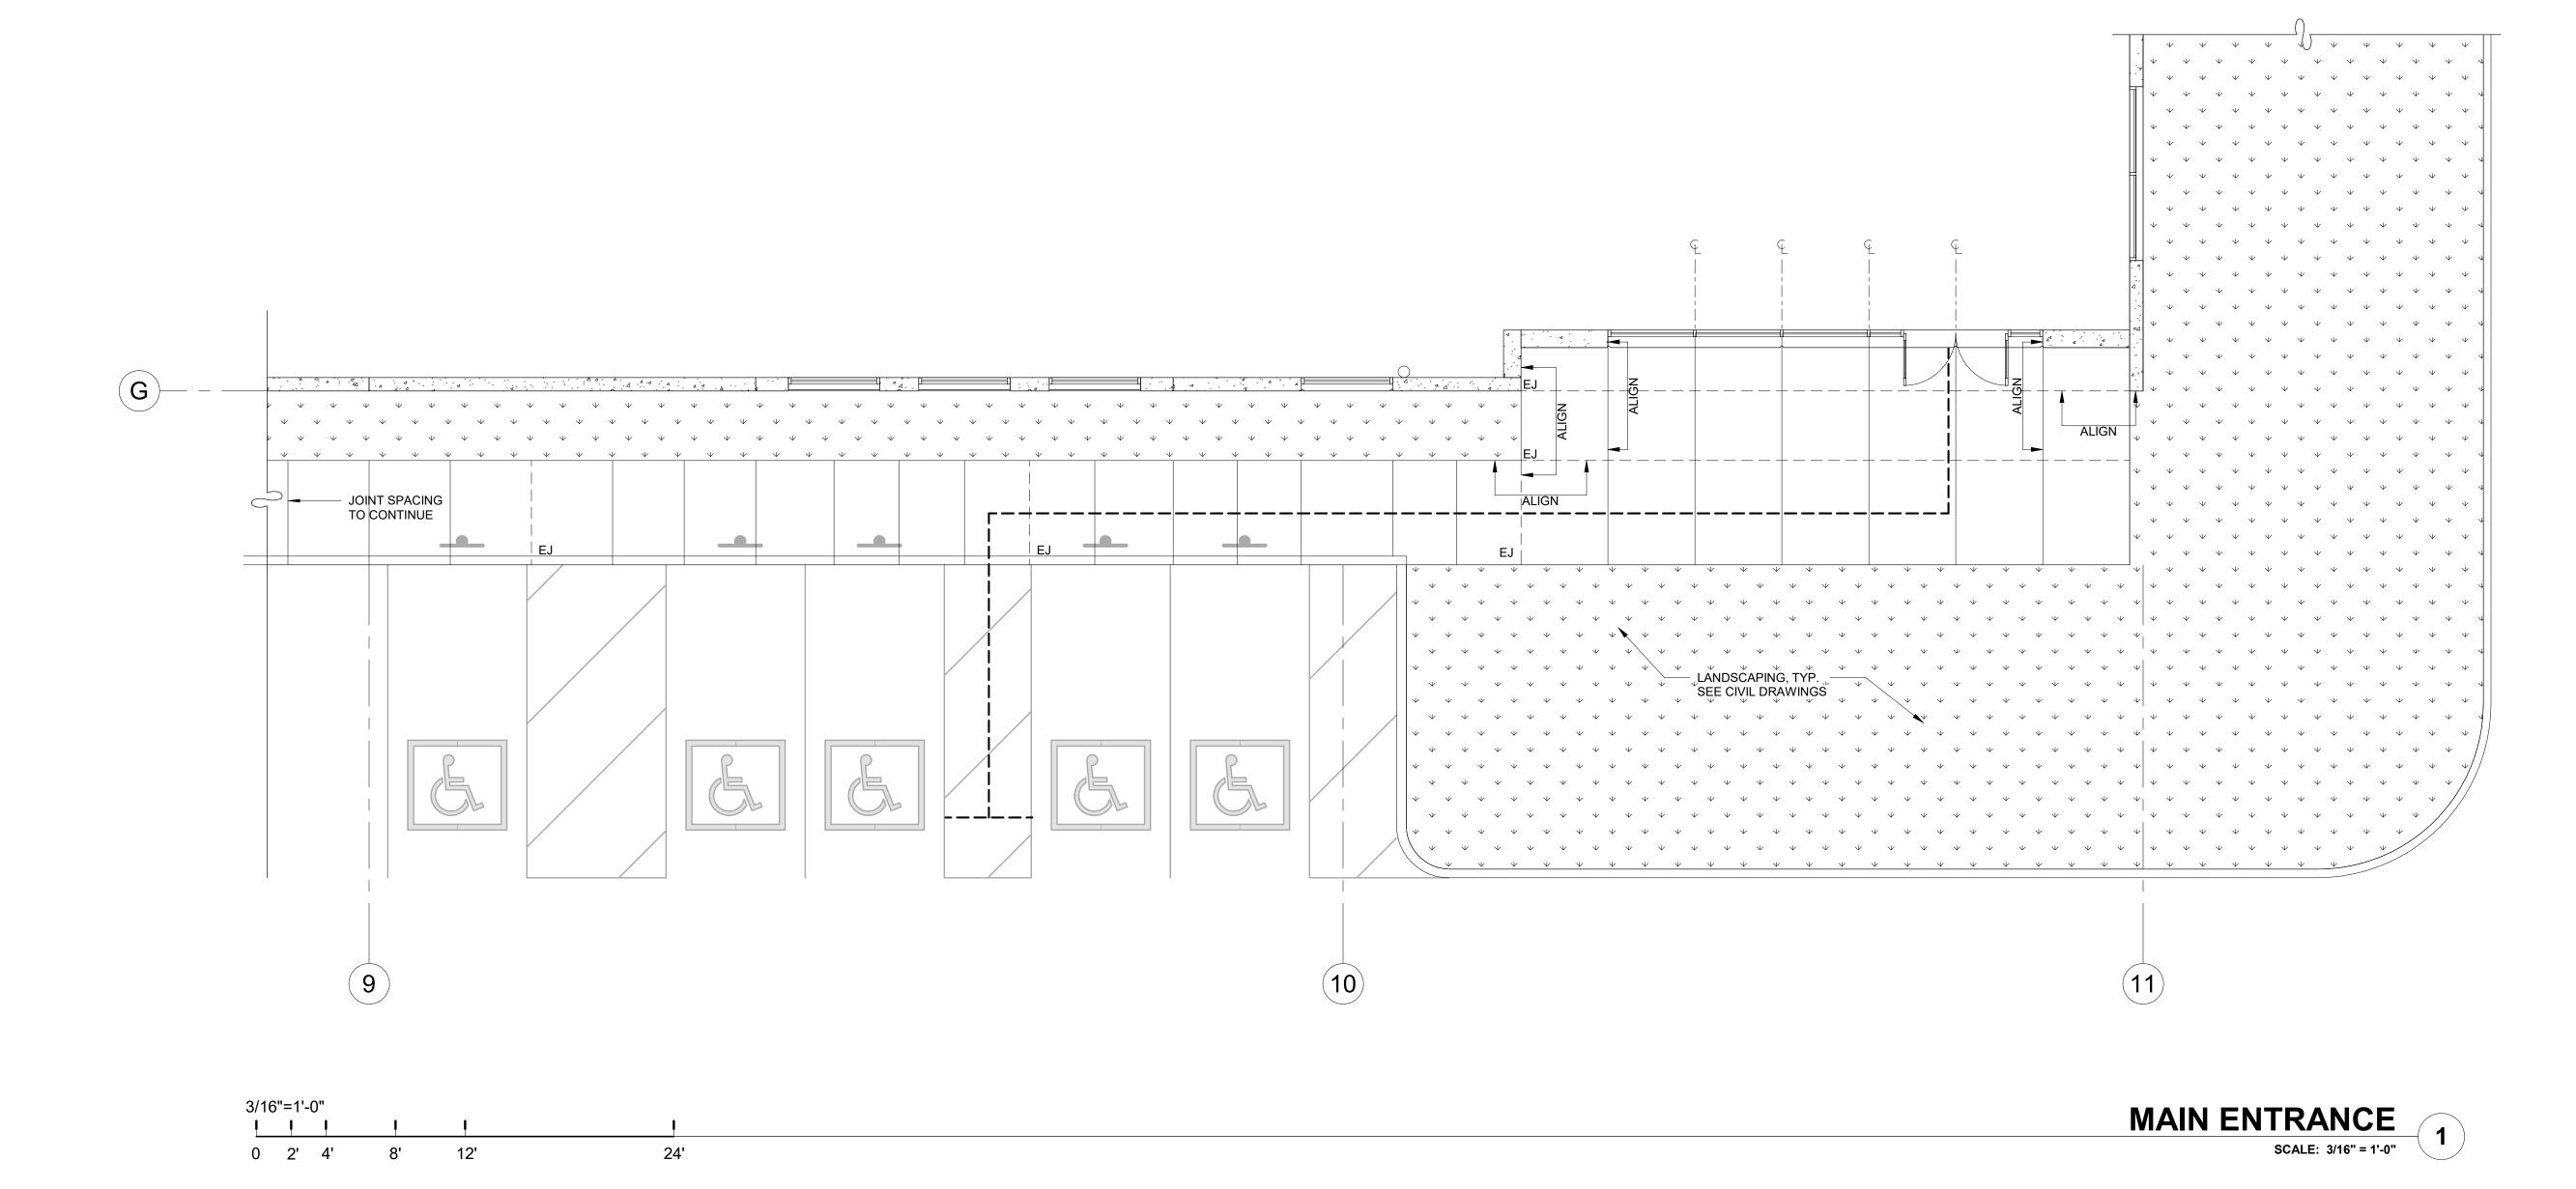

## SITE PLAN NOTES

1. ARCHITECTURAL SITE PLAN IS FOR REFERENCE ONLY, SEE CIVIL DRAWINGS FOR DETAILED SITE PLAN SCOPE.

ALL SIDEWALKS TO HAVE BROOM FINISH WITH EXPANSION JOINTS EVERY 30' O' MAY

SHEET NOTES

**120** EXPANSION JOINT.

121 CONTROL JOINT TO ALIGN WITH CENTERLINE OF MULLION.122 CENTER SIDEWALK JOINT ON CENTERLINE OF DOOR.

- 2. ALL SIDEWALKS TO HAVE BROOM FINISH WITH EXPANSION JOINTS EVERY 30'-0" MAX. COORDINATE EXTENTS WITH CIVIL DRAWINGS. ALL CURB JOINTS SHALL ALIGN WITH SIDEWALK JOINTS.
- 3. SIDEWALK SHALL BE DOWELED INTO SLAB ON GRADE AT STOREFRONT ENTRANCE AREA(S).
- CONTRACTORS SHALL VERIFY GRADE ELEVATIONS COMPLY WITH ACCESSIBILITY REQUIREMENTS
- CONTROL JOINTS SHALL LINE UP WITH VERTICAL PANEL REVEALS ADJACENT TO SIDEWALK.
   PICTURE FRAMING AT BUILDING ENTRANCE IS TO BE CONFIRMED WITH OWNER. PICTURE FRAMING AT SIDEWALK FRONTAGE IS NOT REQUIRED. ALL JOINTS THAT ARE NOT PICTURE

## **ACCESSIBILITY NOTES**

FRAMED ARE TO HAVE A TOOLED EDGE.

- SYMBOLS OF ACCESSIBILITY SHALL BE PROVIDED AT THE FOLLOWING LOCATIONS:
  - A. ACCESSIBLE PARKING SPACES.
- B. ACCESSIBLE PASSENGER LOADING ZONES.