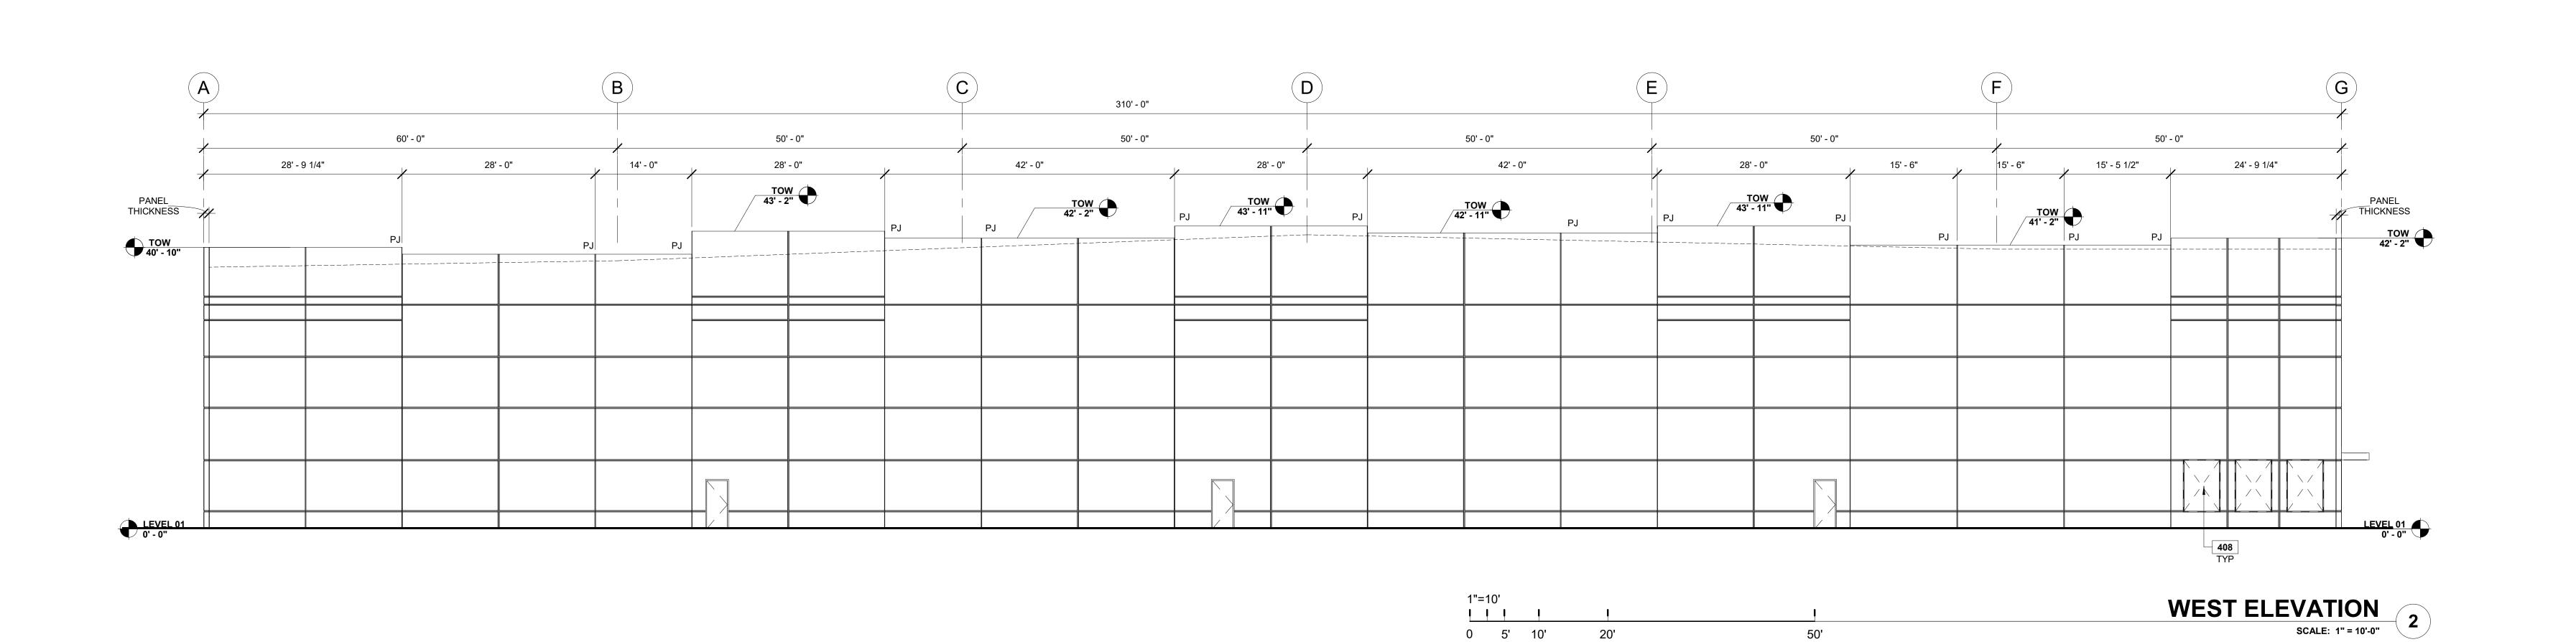

PROJECT NO.DRAWN BYAS397-22 | NY154ADB

SHEET TITLE
BUILDING
ELEVATIONS

SHEET NO.

A4.12