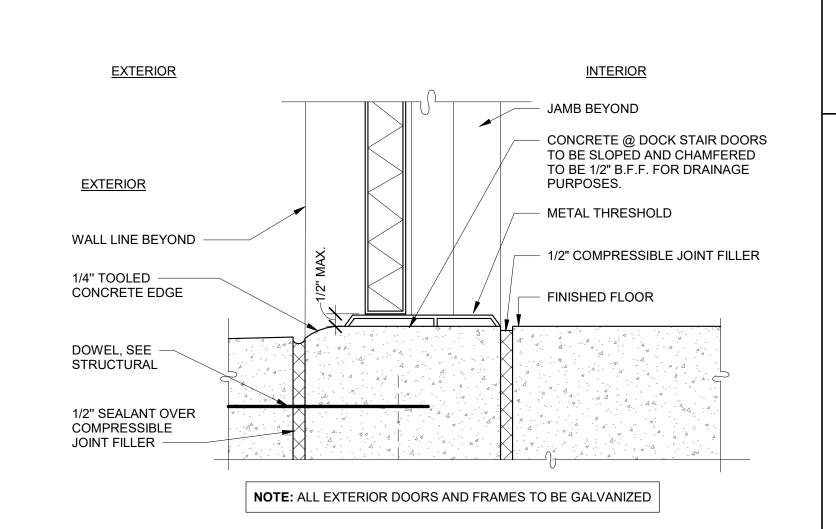

## HM JAMB AT TILT 2

SECTIONAL DOOR JAMB

SCALE: 3" = 1'-0"

5

HOLLOW METAL DOOR SILL

SCALE: 3" = 1'-0"

**DESIGNER / BUILDER DESIGN/BUILD** 44 SOUTH BROADWAY, SUITE 1003 WHITE PLAINS, NY 10601 P: 914.821.5535 F: 914.306.6010