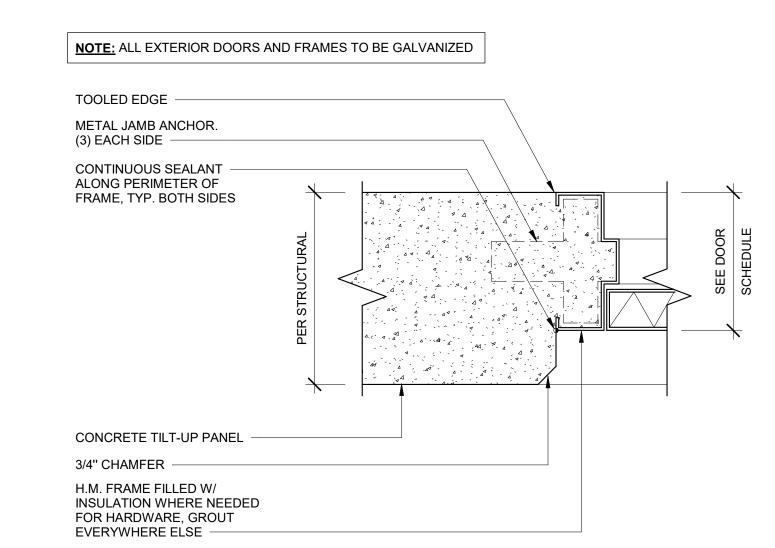

## HM JAMB AT TILT 2

SECTIONAL DOOR JAMB

SCALE: 3" = 1'-0"

5

HOLLOW METAL DOOR SILL

SCALE: 3" = 1'-0"

**DESIGNER / BUILDER DESIGN/BUILD** 44 SOUTH BROADWAY, SUITE 1003 WHITE PLAINS, NY 10601 P: 914.821.5535 F: 914.306.6010