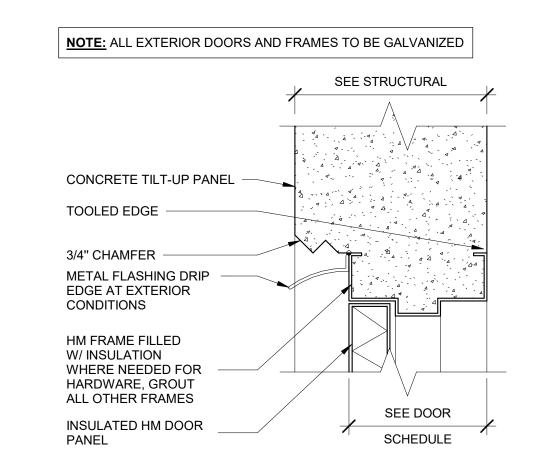

## SECTION DOOR HEAD SCALE: 3" = 1'-0"



## HM HEAD AT TILT

SCALE: 3" = 1'-0"



A33.02 2023.04.24

## HM JAMB AT TILT 2



SECTIONAL DOOR JAMB

SCALE: 3" = 1'-0"

5

HOLLOW METAL DOOR SILL

SCALE: 3" = 1'-0"



**DESIGNER / BUILDER DESIGN/BUILD** 44 SOUTH BROADWAY, SUITE 1003 WHITE PLAINS, NY 10601 P: 914.821.5535 F: 914.306.6010

PROJECT TITLE ROCKLAND LOGISTICS **CENTER BLDG 2** 25 OLD MILL RD.

BROOKFIELD PROPERTIES 1 MEADOWLANDS PLAZA SUITE 802 EAST RUTHERFORD, NJ 07073

SUFFERN, NY 10901

ARCHITECT ADB / DESIGN SERVICES LLC 44 SOUTH BROADWAY, SUITE 1003

WHITE PLAINS, NY 10601

**CIVIL ENGINEER** DYNAMIC ENGINEERING CONSULTANTS 1904 MAIN STREET LAKE COMO, NJ 07719

STRUCTURAL ENGINEER
ADB STRUCTURAL ENGINEERING 325 S. ALABAMA ST, SUITE 200 INDIANAPOLIS, IN 46204

MECHANICAL ENGINEER NATIONAL DESIGN BUILD SERVICES 11840 B