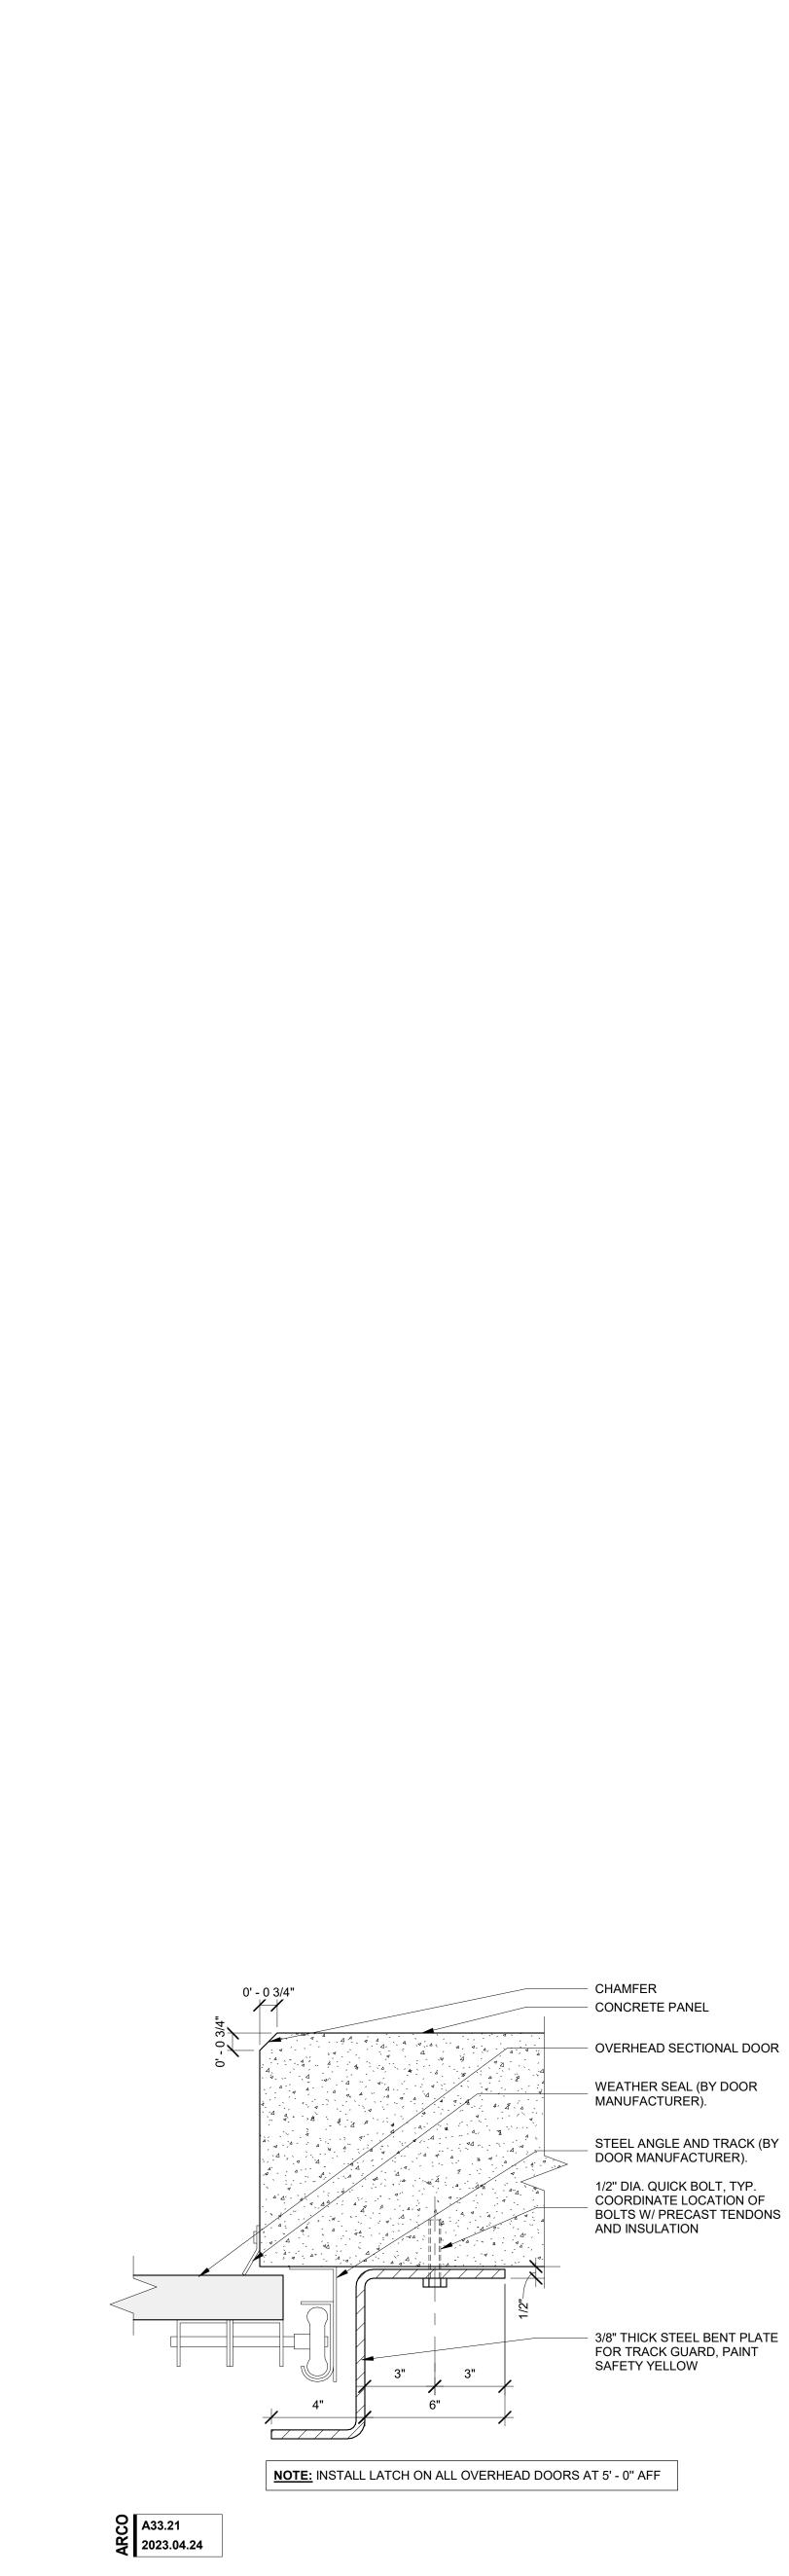

## SECTION DOOR HEAD SCALE: 3" = 1'-0"



## HM HEAD AT TILT

SCALE: 3" = 1'-0"



A33.02 2023.04.24

## HM JAMB AT TILT 2



SECTIONAL DOOR JAMB

SCALE: 3" = 1'-0"

5

HOLLOW METAL DOOR SILL

SCALE: 3" = 1'-0"



**DESIGNER / BUILDER DESIGN/BUILD** 44 SOUTH BROADWAY, SUITE 1003 WHITE PLAINS, NY 10601 P: 914.821.5535 F: 914.306.6010

PROJECT TITLE ROCKLAND LOGISTICS **CENTER BLDG 2** 25 OLD MILL RD.

BROOKFIELD PROPERTIES 1 MEADOWLANDS PLAZA SUITE 802 EAST RUTHERFORD, NJ 07073

SUFFERN, NY 10901

ARCHITECT ADB / DESIGN SERVICES LLC 44 SOUTH BROADWAY, SUITE 1003

WHITE PLAINS, NY 10601

**CIVIL ENGINEER** DYNAMIC ENGINEERING CONSULTANTS 1904 MAIN STREET LAKE COMO, NJ 07719

STRUCTURAL ENGINEER
ADB STRUCTURAL ENGINEERING 325 S. ALABAMA ST, SUITE 200 INDIANAPOLIS, IN 46204

MECHANICAL ENG