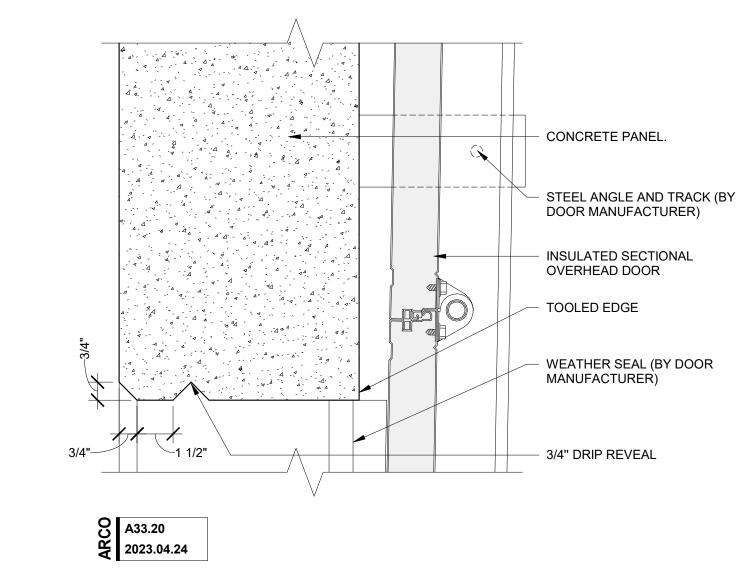

## SECTION DOOR HEAD SCALE: 3" = 1'-0"



## HM HEAD AT TILT

SCALE: 3" = 1'-0"



A33.02 2023.04.24

## HM JAMB AT TILT 2



SECTIONAL DOOR JAMB

SCALE: 3" = 1'-0"

5

HOLLOW METAL DOOR SILL

SCALE: 3" = 1'-0"



**DESIGNER / BUILDER DESIGN/BUILD** 44 SOUTH BROADWAY, SUITE 1003 WHITE PLAINS, NY 10601 P: 914.821.5535 F: 914.306.6010

PROJECT TITLE ROCKLAND LOGISTICS **CENTER BLDG 2** 25 OLD MILL RD.

BROOKFIELD PROPERTIES 1 MEADOWLANDS PLAZA SUITE 802 EAST RUTHERFORD, NJ 07073

SUFFERN, NY 10901

ARCHITECT ADB / DESIGN SERVICES LLC 44 SOUTH BROADWAY, SUITE 1003

WHITE PLAINS, NY 10601

**CIVIL ENGINEER** DYNAMIC ENGINEERING CONSULTANTS 1904 MAIN STREET LAKE COMO, NJ 07719

STRUCTURAL ENGINEER
ADB STRUCTURAL ENGINEERING 325 S. ALABAMA ST, SUITE 200 INDIANAPOLIS, IN 46204

MECHANICAL ENGIN