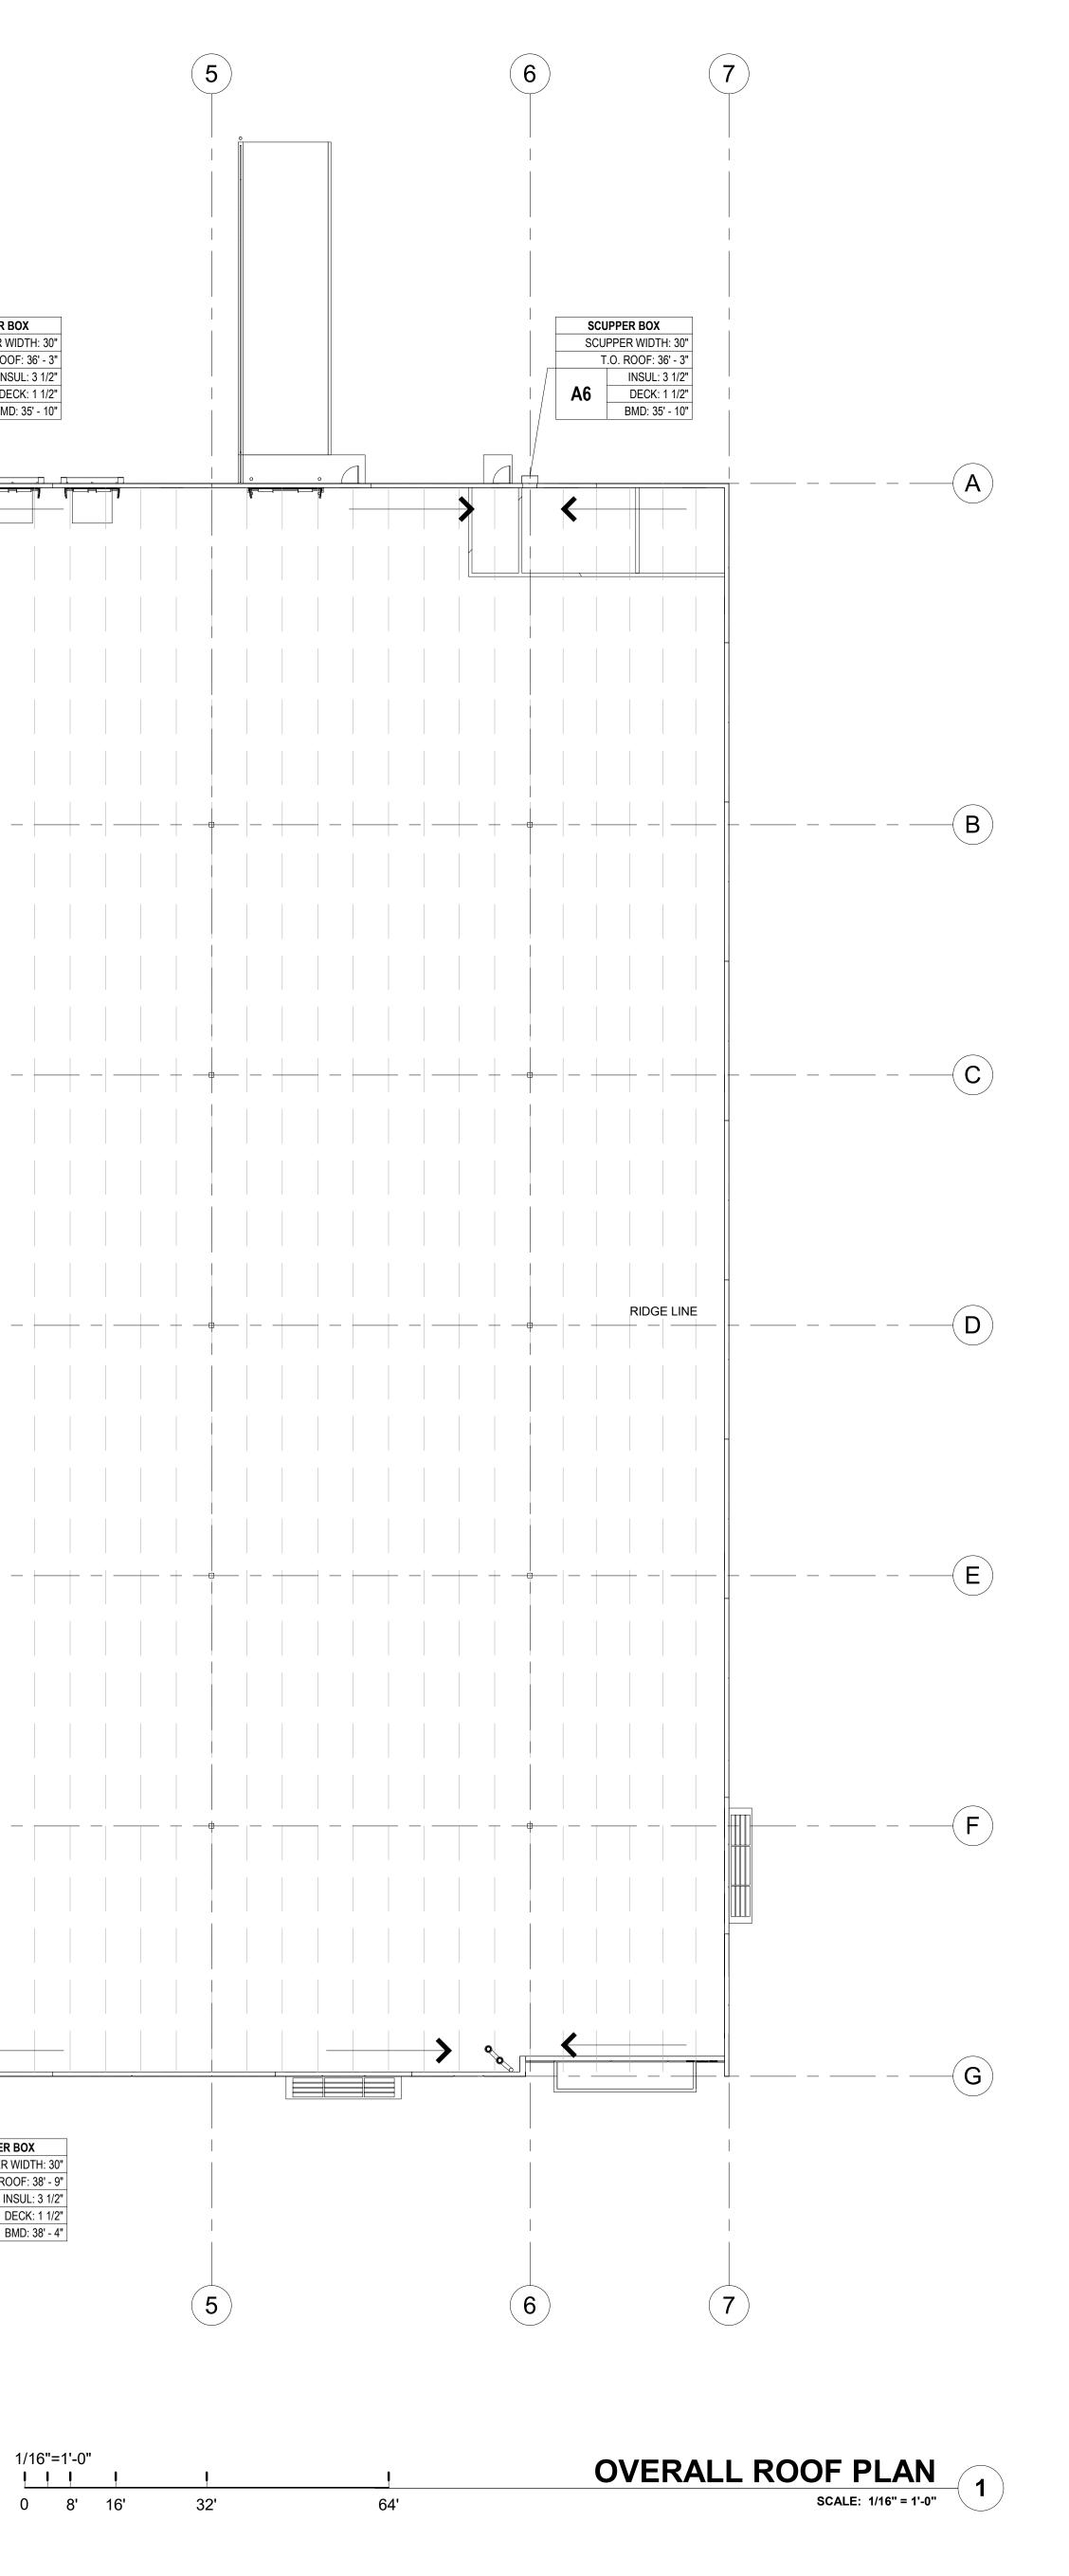

## **ROOF PLAN NOTES**

- PROVIDE 2 LAYERS (STAGGERED JOINTS) RIGID ROOF INSULATION TO MEET CURRENT ENERG CODE AS FOLLOWS: THICKNESS: 5 INCHES R-VALUE: R20
- 2. PROVIDE SINGLE PLY, RHINOBOND SYSTEM OR EQUAL ROOFING SYSTEM AS FOLLOWS: WHITE TPO • THICKNESS: 0.60 MIL • WARRANTY: 20 YEAR •

## **ROOF PLAN LEGEND**

## SHEET NOTES

38' - 4"

## SCUPPER SCHEDULE NO BMD DECK INSULATION T.O. ROOF SCUPPER WIDTH 35' - 10" 1 1/2" 3 1/2" A2 36' - 3" A4 35' - 10" 1 1/2" 3 1/2" 36' - 3" A6 G2 1 1/2" 1 1/2" 35' - 10" 3 1/2" 36' - 3"

G4 38' - 4" 1 1/2" 3 1/2" 38' - 9"

3 1/2"

38' - 9"

| 9Y   | DESIGN/BUILD                                                                                                       |
|------|--------------------------------------------------------------------------------------------------------------------|
|      | 44 SOUTH BROADWAY, SUITE 1003<br>WHITE PLAINS, NY 10601<br>P: 914.821.5535 F: 914.306.6010                         |
|      | <b>ADB</b>   <b>DESIGN</b><br>SERVICES                                                                             |
| т    | PROJECT TITLE<br>ROCKLAND<br>LOGISTICS<br>CENTER BLDG 3                                                            |
| ELOW | 25 OLD MILL RD.<br>SUFFERN, NY 10901                                                                               |
|      | <b>OWNER</b><br>BROOKFIELD PROPERTIES<br>1 MEADOWLANDS PLAZA SUITE 802<br>EAST RUTHERFORD, NJ 07073                |
|      | ARCHITECT<br>ADB / DESIGN SERVICES LLC<br>44 SOUTH BROADWAY, SUITE 1003<br>WHITE PLAINS, NY 10601                  |
|      | <b>CIVIL ENGINEER</b><br>DYNAMIC ENGINEERING CONSULTANTS<br>1904 MAIN STREET<br>LAKE COMO, NJ 07719                |
|      | <b>STRUCTURAL ENGINEER</b><br>ADB STRUCTURAL ENGINEERING<br>325 S. ALABAMA ST, SUITE 200<br>INDIANAPOLIS, IN 46204 |
|      | <b>MECHANICAL ENGINEER</b><br>NATIONAL DESIGN BUILD SERVICES<br>11840 BORMAN DRIVE<br>MARYLAND HEIGHTS, MO 63146   |
| н    | ELECTRICAL ENGINEER<br>FXB ENGINEERING<br>5 CHRISTY DRIVE, SUITE 307                                               |
|      | CHADDS FORD, PA 19317<br><b>PLUMBING ENGINEER</b><br>MCCARTHY ENGINEERING<br>2500 E HIGH STREET, SUITE 630         |
|      | POTTSTOWN, PA 19464<br><b>FIRE PROTECTION ENGINEER</b><br>S.A. COMUNALE<br>2900 NEWPARK DRIVE                      |
|      | BARBERTON, OH 44203                                                                                                |
|      | SEAL                                                                                                               |
|      |                                                                                                                    |
|      |                                                                                                                    |
|      | JOSEPH V. DIGIORGIO   NY: 042948<br>KEY PLAN                                                                       |
|      |                                                                                                                    |
|      | G<br>N                                                                                                             |
|      | NORTH                                                                                                              |
|      | SUBMITTALS<br>NO. DATE DESCRIPTION<br>02.09.2024 ISSUE FOR PERMIT                                                  |
|      |                                                                                                                    |
| -    |                                                                                                                    |
|      |                                                                                                                    |
|      | PROJECT NO. DRAWN BY                                                                                               |
|      | AS397-22   NY154 ADB<br>SHEET TITLE<br>OVERALL ROOF                                                                |
|      | PLAN                                                                                                               |
|      | SHEET NO.                                                                                                          |
|      | A3.00                                                                                                              |