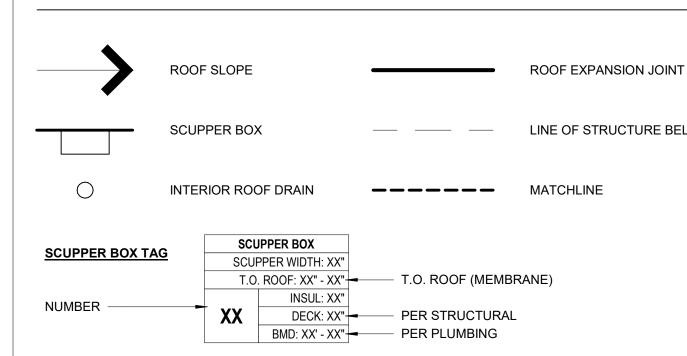

## **ROOF PLAN LEGEND**

## SCUPPER SCHEDULE NO BMD DECK INSULATION T.O. ROOF SCUPPER WIDTH 35' - 10" 1 1/2" 3 1/2" A2 36' - 3" A4 35' - 10" 1 1/2" 3 1/2" 36' - 3" A6 G2 1 1/2" 1 1/2" 35' - 10" 3 1/2" 36' - 3"

G4 38' - 4" 1 1/2" 3 1/2" 38' - 9"