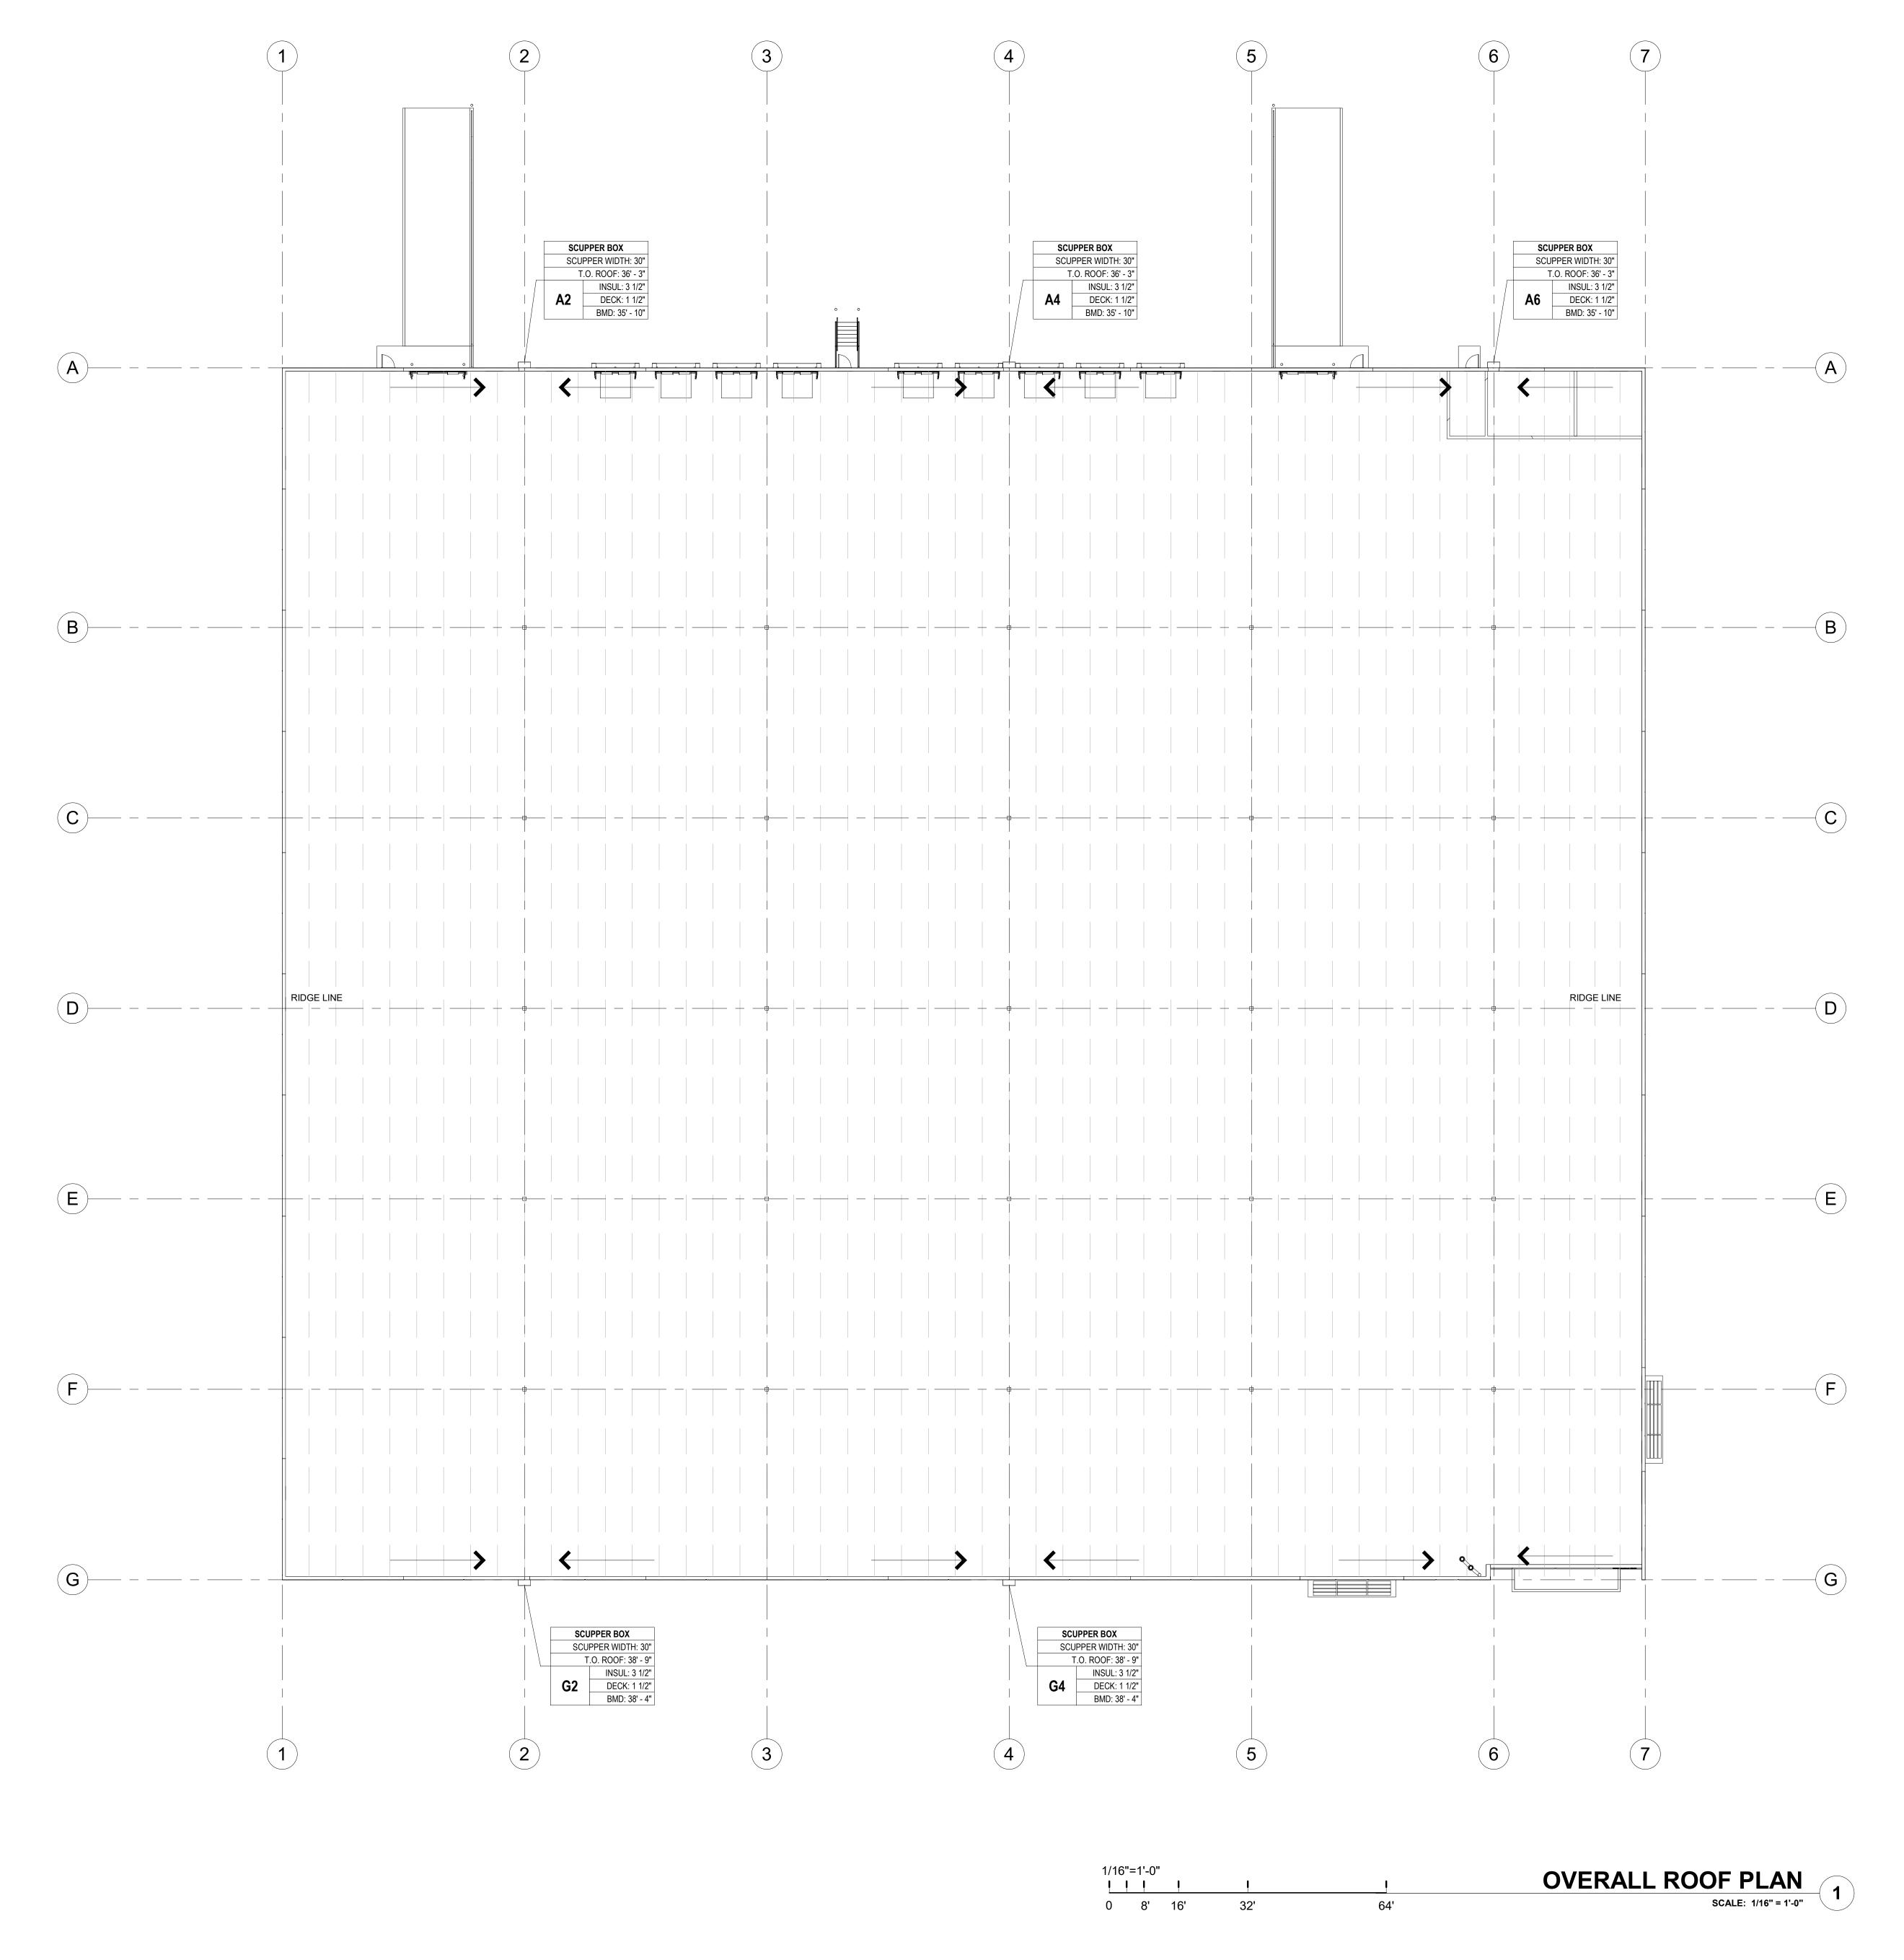

## **ROOF PLAN NOTES**

- PROVIDE 2 LAYERS (STAGGERED JOINTS) RIGID ROOF INSULATION TO MEET CURRENT ENERG CODE AS FOLLOWS: THICKNESS: 5 INCHES R-VALUE: R20
- 2. PROVIDE SINGLE PLY, RHINOBOND SYSTEM OR EQUAL ROOFING SYSTEM AS FOLLOWS: WHITE TPO • THICKNESS: 0.60 MIL • WARRANTY: 20 YEAR •

## **ROOF PLAN LEGEND**

## SHEET NOTES

38' - 4"

## SCUPPER SCHEDULE NO BMD DECK INSULATION T.O. ROOF SCUPPER WIDTH 35' - 10" 1 1/2" 3 1/2" A2 36' - 3" A4 35' - 10" 1 1/2" 3 1/2" 36' - 3" A6 G2 1 1/2" 1 1/2" 35' - 10" 3 1/2" 36' - 3"

G4 38' - 4" 1 1/2" 3 1/2" 38' - 9"

3 1/2"

38' - 9"

| 9Y   | DESIGN/BUILD                                                                                                       |
|------|--------------------------------------------------------------------------------------------------------------------|
|      | 44 SOUTH BROADWAY, SUITE 1003<br>WHITE PLAINS, NY 10601<br>P: 914.821.5535 F: 914.306.6010                         |
|      | <b>ADB</b>   <b>DESIGN</b><br>SERVICES                                                                             |
| т    | PROJECT TITLE<br>ROCKLAND<br>LOGISTICS<br>CENTER BLDG 3                                                            |
| ELOW | 25 OLD MILL RD.<br>SUFFERN, NY 10901                                                                               |
|      | <b>OWNER</b><br>BROOKFIELD PROPERTIES<br>1 MEADOWLANDS PLAZA SUITE 802<br>EAST RUTHERFORD, NJ 07073                |
|      | ARCHITECT<br>ADB / DESIGN SERVICES LLC<br>44 SOUTH BROADWAY, SUITE 1003<br>WHITE PLAINS, NY 10601                  |
|      | <b>CIVIL ENGINEER</b><br>DYNAMIC ENGINEERING CONSULTANTS<br>1904 MAIN STREET<br>LAKE COMO, NJ 07719                |
|      | <b>STRUCTURAL ENGINEER</b><br>ADB STRUCTURAL ENGINEERING<br>325 S. ALABAMA ST, SUITE 200<br>INDIANAPOLIS, IN 46204 |
|      | <b>MECHANICAL ENGINEER</b><br>NATIONAL DESIGN BUILD SERVICES<br>11840 BORMAN DRIVE<br>MARYLAND HEIGHTS, MO 63146   |
| н    | ELECTRICAL ENGINEER<br>FXB ENGINEERING<br>5 CHRISTY DRIVE, SUITE 307                                               |
|      | CHADDS FORD, PA 19317<br><b>PLUMBING ENGINEER</b><br>MCCARTHY ENGINEERING<br>2500 E HIGH STREET, SUITE 630         |
|      | POTTSTOWN, PA 19464<br><b>FIRE PROTECTION ENGINEER</b><br>S.A. COMUNALE<br>2900 NEWPARK DRIVE                      |
|      | BARBERTON, OH 44203                                                                                                |
|      | SEAL                                                                                                               |
|      |                                                                                                                    |
|      |                                                                                                                    |
|      | JOSEPH V. DIGIORGIO   NY: 042948<br>KEY PLAN                                                                       |
|      |                                                                                                                    |
|      | G<br>N                                                                                                             |
|      | NORTH                                                                                                              |
|      | SUBMITTALS<br>NO. DATE DESCRIPTION<br>02.09.2024 ISSUE FOR PERMIT                                                  |
|      |                                                                                                                    |
| -    |                                                                                                                    |
|      |                                                                                                                    |
|      | PROJECT NO. DRAWN BY                                                                                               |
|      | AS397-22   NY154 ADB<br>SHEET TITLE<br>OVERALL ROOF                                                                |
|      | PLAN                                                                                                               |
|      | SHEET NO.                                                                                                          |
|      | A3.00                                                                                                              |