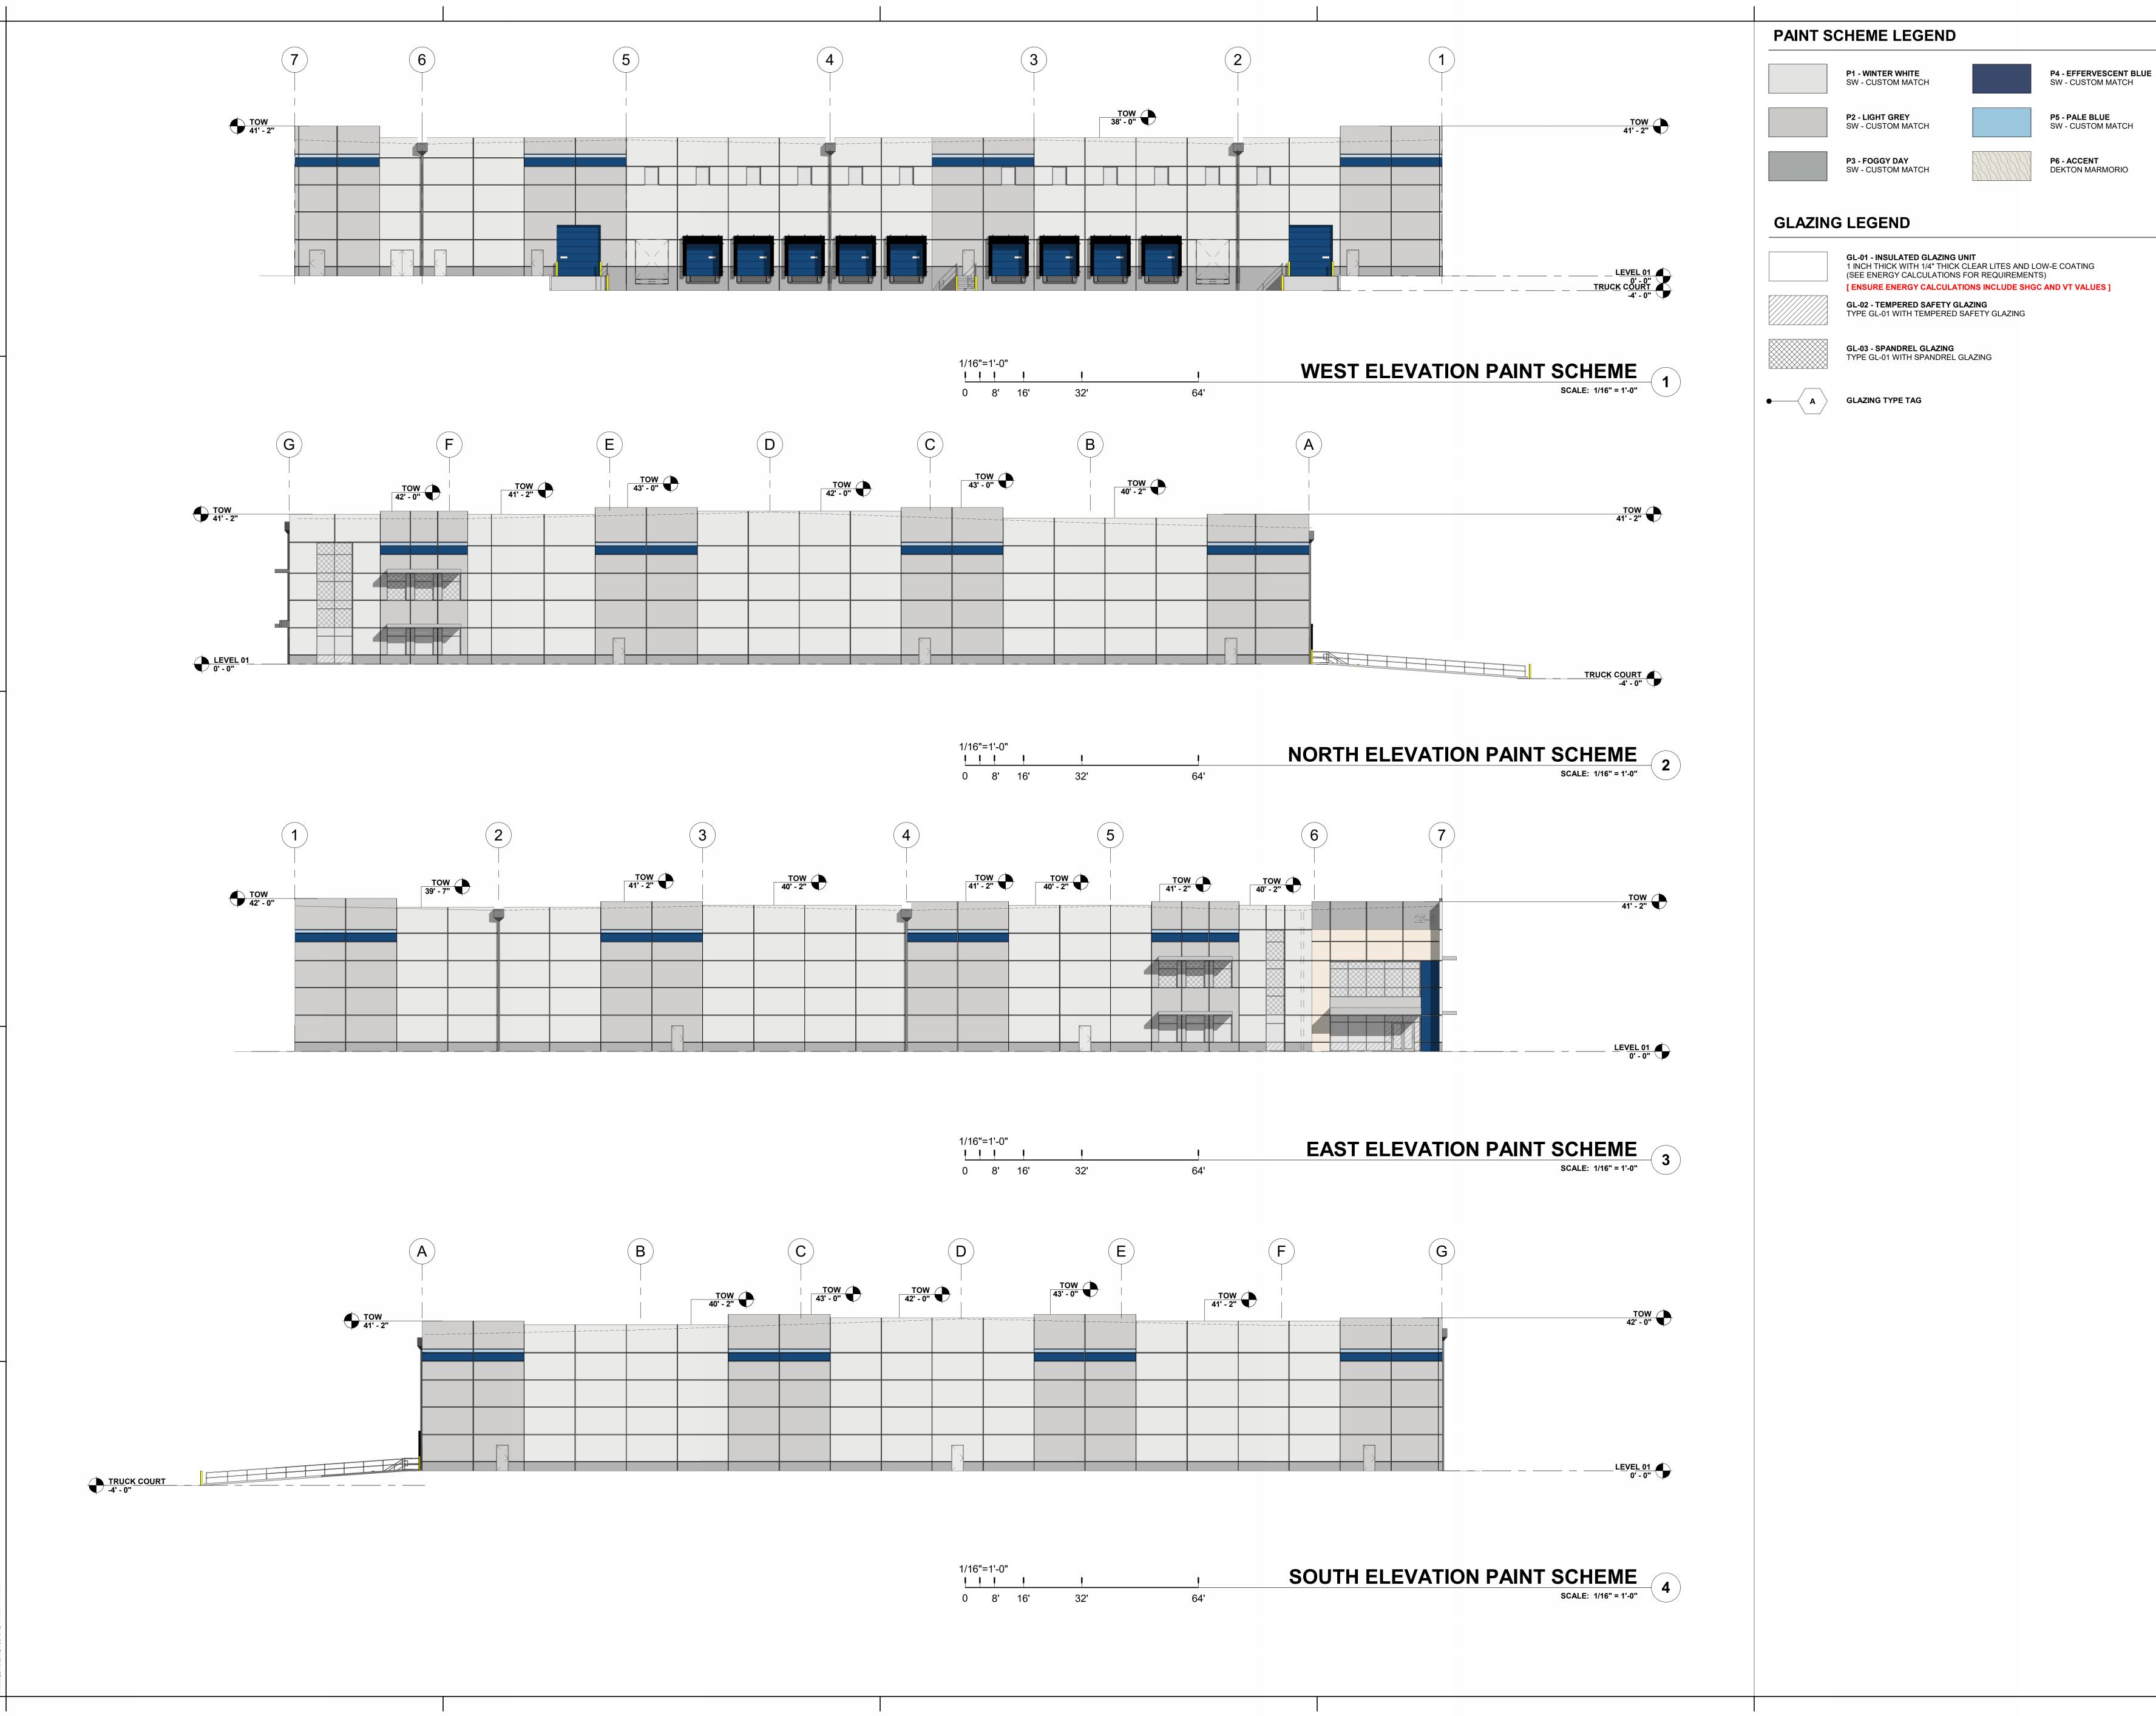

|       | DESIGNER / BUILDER                                                                                                 |
|-------|--------------------------------------------------------------------------------------------------------------------|
|       | DESIGN/BUILD                                                                                                       |
|       | 44 SOUTH BROADWAY, SUITE 1003<br>WHITE PLAINS, NY 10601<br>P: 914.821.5535 F: 914.306.6010                         |
|       | <b>ADB</b>   <b>DESIGN</b><br><b>SERVICES</b>                                                                      |
|       | PROJECT TITLE<br>ROCKLAND                                                                                          |
|       | LOGISTICS<br>CENTER BLDG 3                                                                                         |
|       | 25 OLD MILL RD.<br>SUFFERN, NY 10901                                                                               |
|       | <b>OWNER</b><br>BROOKFIELD PROPERTIES<br>1 MEADOWLANDS PLAZA SUITE 802<br>EAST RUTHERFORD, NJ 07073                |
|       | ARCHITECT<br>ADB / DESIGN SERVICES LLC<br>44 SOUTH BROADWAY, SUITE 1003<br>WHITE PLAINS, NY 10601                  |
|       | <b>CIVIL ENGINEER</b><br>DYNAMIC ENGINEERING CONSULTANTS<br>1904 MAIN STREET<br>LAKE COMO, NJ 07719                |
|       | <b>STRUCTURAL ENGINEER</b><br>ADB STRUCTURAL ENGINEERING<br>325 S. ALABAMA ST, SUITE 200<br>INDIANAPOLIS, IN 46204 |
|       | MECHANICAL ENGINEER<br>NATIONAL DESIGN BUILD SERVICES<br>11840 BORMAN DRIVE<br>MARYLAND HEIGHTS, MO 63146          |
|       | ELECTRICAL ENGINEER<br>FXB ENGINEERING<br>5 CHRISTY DRIVE, SUITE 307<br>CHADDS FORD, PA 19317                      |
|       | <b>PLUMBING ENGINEER</b><br>MCCARTHY ENGINEERING<br>2500 E HIGH STREET, SUITE 630<br>POTTSTOWN, PA 19464           |
|       | FIRE PROTECTION ENGINEER<br>S.A. COMUNALE<br>2900 NEWPARK DRIVE<br>BARBERTON, OH 44203                             |
|       | SEAL                                                                                                               |
|       |                                                                                                                    |
|       |                                                                                                                    |
|       | JOSEPH V. DIGIORGIO   NY: 042948<br>KEY PLAN                                                                       |
|       |                                                                                                                    |
|       | (G)                                                                                                                |
|       |                                                                                                                    |
|       | SUBMITTALS   NO. DATE   02.09.2024 ISSUE FOR PERMIT                                                                |
|       |                                                                                                                    |
|       |                                                                                                                    |
|       |                                                                                                                    |
|       |                                                                                                                    |
|       | PROJECT NO.DRAWN BYAS397-22   NY154ADBSHEET TITLEPAINT SCHEME                                                      |
|       | ELEVATIONS                                                                                                         |
|       | SHEET NO.                                                                                                          |
|       | A4.00                                                                                                              |
| <br>- |                                                                                                                    |