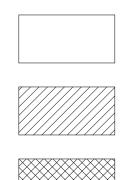

## **GLAZING LEGEND**

1 INCH THICK WITH 1/4" THICK CLEAR LITES AND LOW-E COATING (SEE ENERGY CALCULATIONS FOR REQUIREMENTS) [ENSURE ENERGY CALCULATIONS INCLUDE SHGC AND VT VALUES] GL-02 - TEMPERED SAFETY GLAZING

TYPE GL-01 WITH TEMPERED SAFETY GLAZING

GL-01 - INSULATED GLAZING UNIT

• A GLAZING TYPE TAG