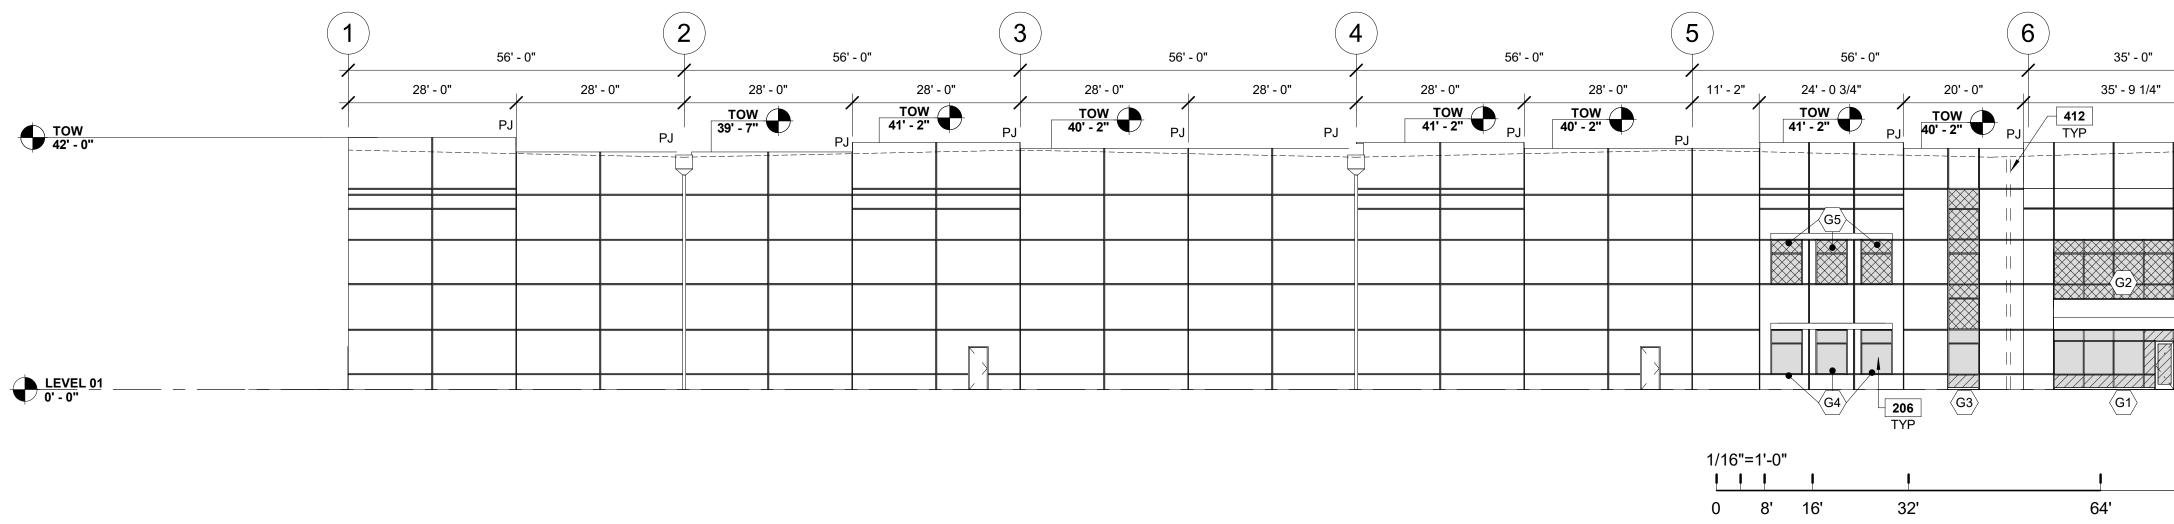

1/16"=1'-0" 0 8' 16' 32' 64'

1/16"=1'-0" 1 0 8' 16' 32' 64'

64'

## **ELEVATION NOTES**

- 1. TOW = TOP OF CONCRETE + 1-1/2" BLOCKING
- 2. EXTERIOR SIDE OF CONCRETE PANELS SHALL RECEIVE THE FOLLOWING: ONE (1) COAT PRIMER AND ONE (1) COAT MEDIUM TEXTURE PAINT WARRÁNTY: 10 YEARS
- EXTERIOR HOLLOW METAL DOORS AND FRAMES SHALL BE FACTORY PRIMED AND RECEIVE TWO (2) COATS ALKYD SEMI-GLOSS PAINT. 3.
- 4. DOWNSPOUT GUARDS SHALL RECEIVE TWO (2) COATS ALKYD SEMI-GLOSS PAINT.
- 5. COPINGS, SCUPPER BOXES, AND DOWNSPOUTS SHALL BE PAINTED TO MATCH ADJACENT V COLOR.

## SHEET NOTES

- 206 ALUMINIUM STOREFRONT SYSTEM. 207 CONCRETE EXTERIOR DRIVE-IN RAMP.
- **208** STEEL STAIR WITH GUARDRAIL AND HANDRAIL, ALL MATERIALS TO BE GALVANIZED.
- **301** EXTERIOR ROOF DRAIN, SCUPPER, AND DOWNSPOUT, SEE PLUMBING DRAWINGS. 401 CONCRETE PANEL PAINTED WITH MEDIUM TEXTURE PAINT.
- 408 KNOCKOUT PANEL FOR FUTURE OPENING. 410 CLERESTORY WINDOW.
- 412 LINE OF INTERIOR ROOF DRAIN LEADER BEYOND.