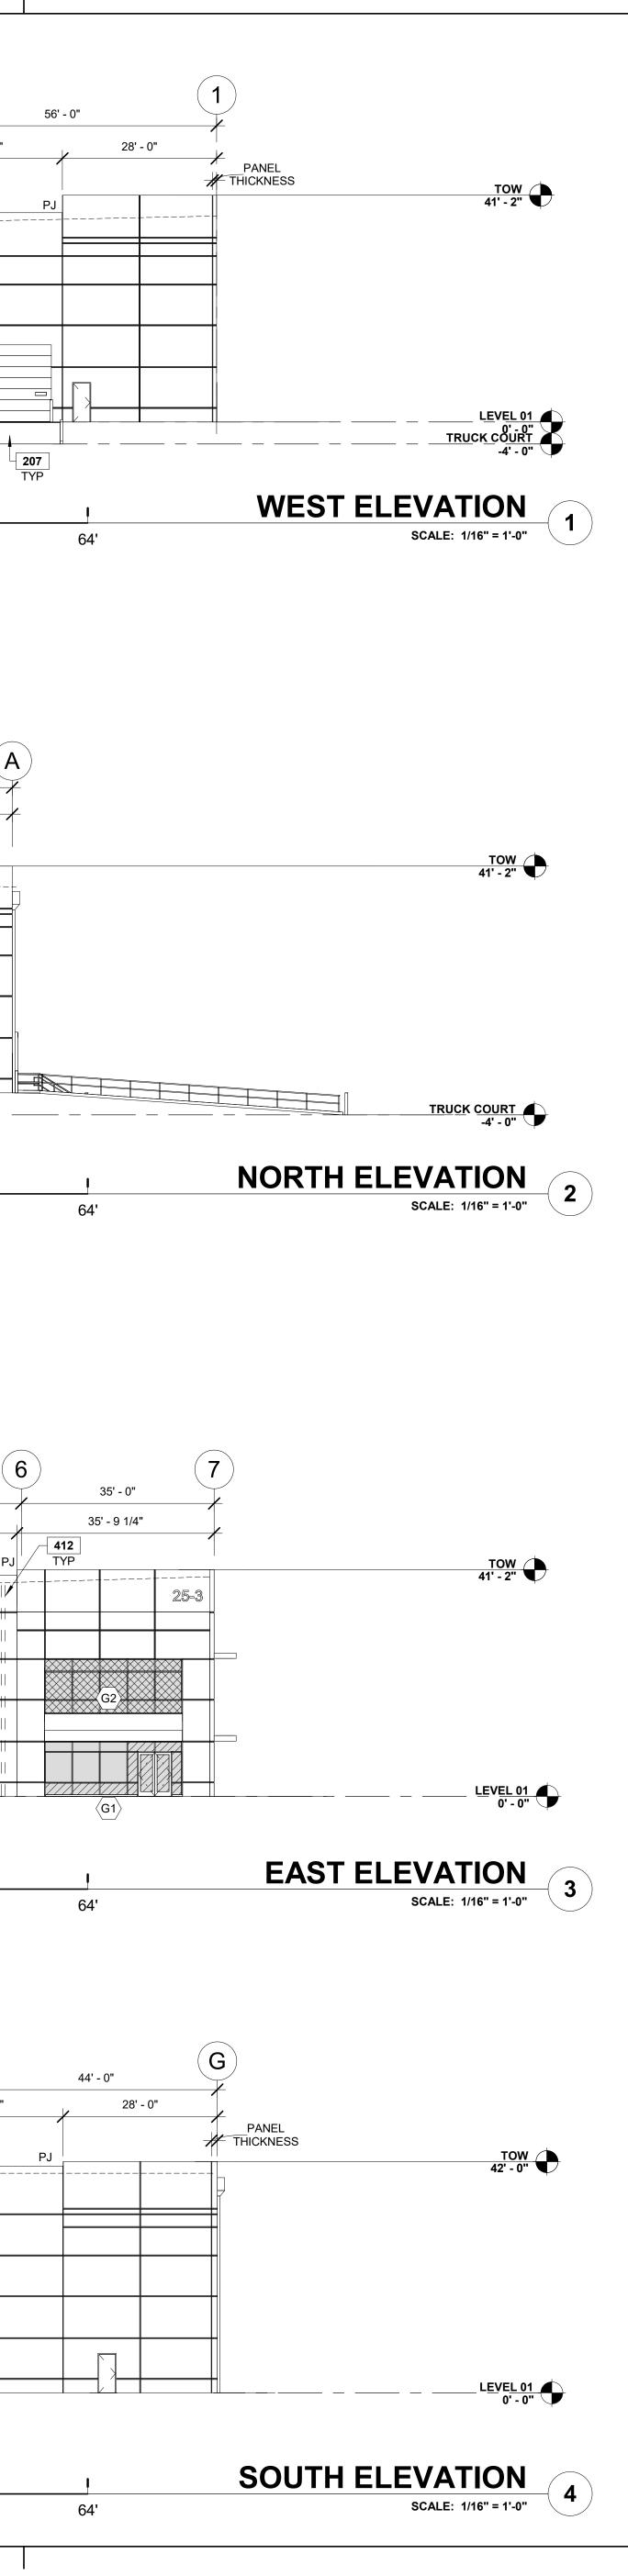

1/16"=1'-0" 0 8' 16' 32' 64'

1/16"=1'-0" 1 0 8' 16' 32' 64'

64'

## **ELEVATION NOTES**

- 1. TOW = TOP OF CONCRETE + 1-1/2" BLOCKING
- 2. EXTERIOR SIDE OF CONCRETE PANELS SHALL RECEIVE THE FOLLOWING: ONE (1) COAT PRIMER AND ONE (1) COAT MEDIUM TEXTURE PAINT WARRÁNTY: 10 YEARS
- EXTERIOR HOLLOW METAL DOORS AND FRAMES SHALL BE FACTORY PRIMED AND RECEIVE TWO (2) COATS ALKYD SEMI-GLOSS PAINT. 3.
- 4. DOWNSPOUT GUARDS SHALL RECEIVE TWO (2) COATS ALKYD SEMI-GLOSS PAINT.
- 5. COPINGS, SCUPPER BOXES, AND DOWNSPOUTS SHALL BE PAINTED TO MATCH ADJACENT V COLOR.

## SHEET NOTES

- 206 ALUMINIUM STOREFRONT SYSTEM. 207 CONCRETE EXTERIOR DRIVE-IN RAMP.
- **208** STEEL STAIR WITH GUARDRAIL AND HANDRAIL, ALL MATERIALS TO BE GALVANIZED.
- **301** EXTERIOR ROOF DRAIN, SCUPPER, AND DOWNSPOUT, SEE PLUMBING DRAWINGS. 401 CONCRETE PANEL PAINTED WITH MEDIUM TEXTURE PAINT.
- 408 KNOCKOUT PANEL FOR FUTURE OPENING. 410 CLERESTORY WINDOW.
- 412 LINE OF INTERIOR ROOF DRAIN LEADER BEYOND.