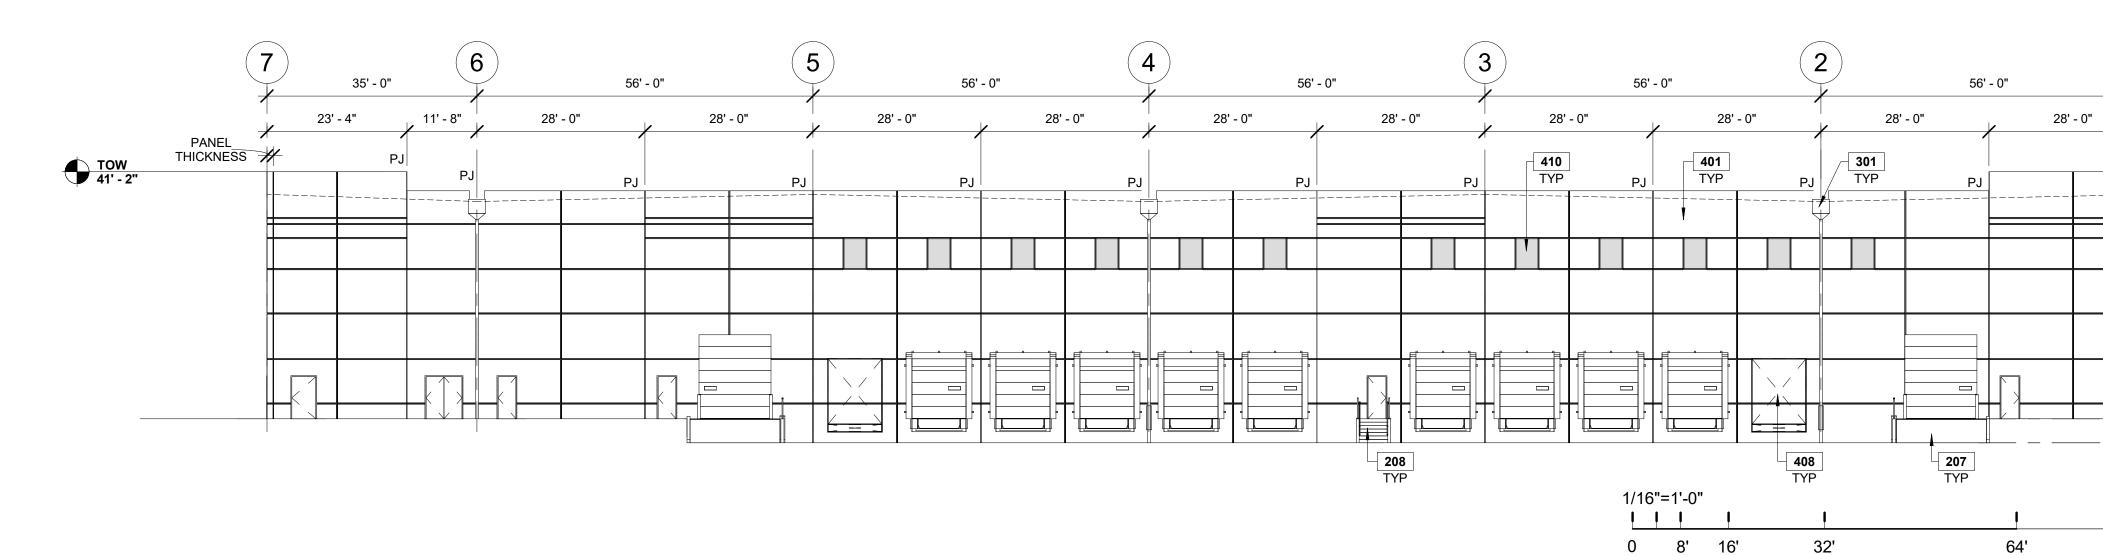

1/16"=1'-0" 0 8' 16' 32' 64'

1/16"=1'-0" 1 0 8' 16' 32' 64'

64'

## **ELEVATION NOTES**

- 1. TOW = TOP OF CONCRETE + 1-1/2" BLOCKING
- 2. EXTERIOR SIDE OF CONCRETE PANELS SHALL RECEIVE THE FOLLOWING: ONE (1) COAT PRIMER AND ONE (1) COAT MEDIUM TEXTURE PAINT WARRÁNTY: 10 YEARS
- EXTERIOR HOLLOW METAL DOORS AND FRAMES SHALL BE FACTORY PRIMED AND RECEIVE TWO (2) COATS ALKYD SEMI-GLOSS PAINT. 3.
- 4. DOWNSPOUT GUARDS SHALL RECEIVE TWO (2) COATS ALKYD SEMI-GLOSS PAINT.
- 5. COPINGS, SCUPPER BOXES, AND DOWNSPOUTS SHALL BE PAINTED TO MATCH ADJACENT V COLOR.

## SHEET NOTES

- 206 ALUMINIUM STOREFRONT SYSTEM. 207 CONCRETE EXTERIOR DRIVE-IN RAMP.
- **208** STEEL STAIR WITH GUARDRAIL AND HANDRAIL, ALL MATERIALS TO BE GALVANIZED.
- **301** EXTERIOR ROOF DRAIN, SCUPPER, AND DOWNSPOUT, SEE PLUMBING DRAWINGS. 401 CONCRETE PANEL PAINTED WITH MEDIUM TEXTURE PAINT.
- 408 KNOCKOUT PANEL FOR FUTURE OPENING. 410 CLERESTORY WINDOW.
- 412 LINE OF INTERIOR ROOF DRAIN LEADER BEYOND.