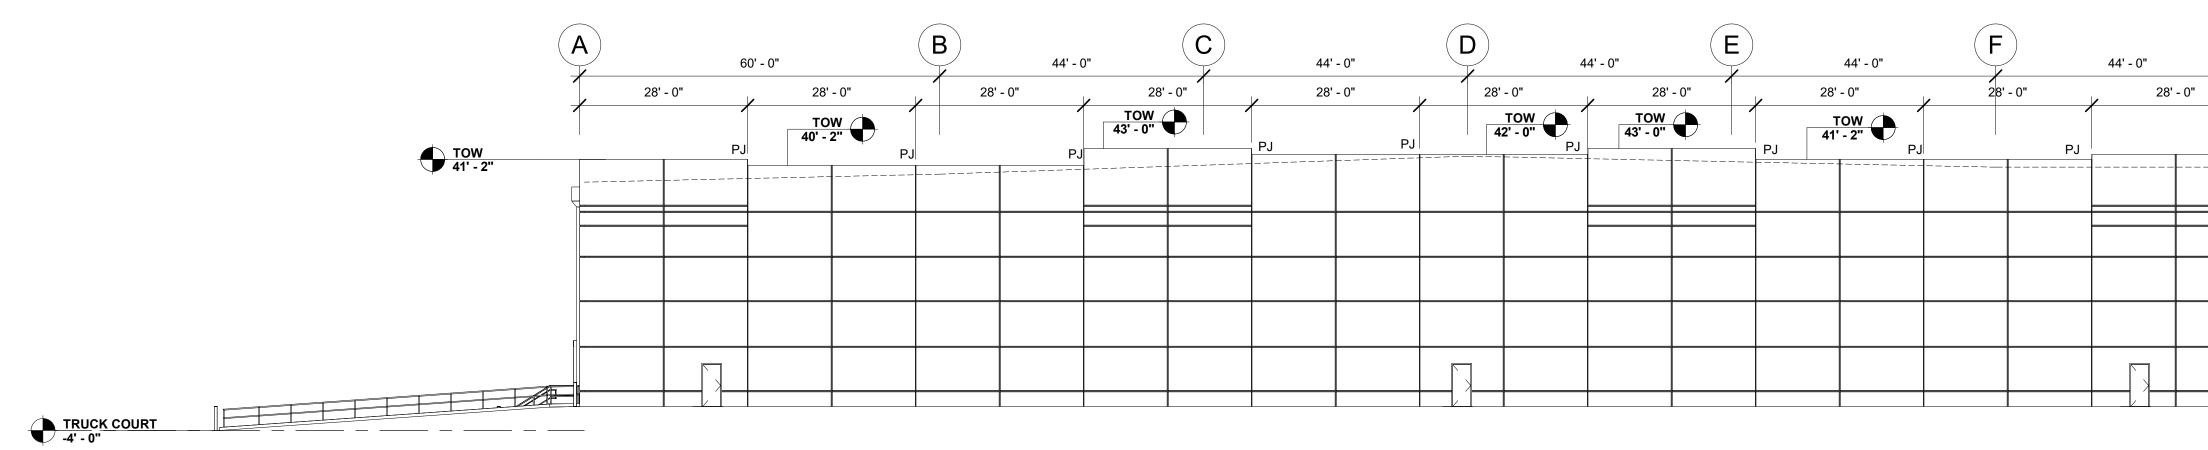

## **ELEVATION NOTES**

- 1. TOW = TOP OF CONCRETE + 1-1/2" BLOCKING
- 2. EXTERIOR SIDE OF CONCRETE PANELS SHALL RECEIVE THE FOLLOWING: ONE (1) COAT PRIMER AND ONE (1) COAT MEDIUM TEXTURE PAINT WARRÁNTY: 10 YEARS
- EXTERIOR HOLLOW METAL DOORS AND FRAMES SHALL BE FACTORY PRIMED AND RECEIVE TWO (2) COATS ALKYD SEMI-GLOSS PAINT. 3.
- 4. DOWNSPOUT GUARDS SHALL RECEIVE TWO (2) COATS ALKYD SEMI-GLOSS PAINT.
- 5. COPINGS, SCUPPER BOXES, AND DOWNSPOUTS SHALL BE PAINTED TO MATCH ADJACENT V COLOR.