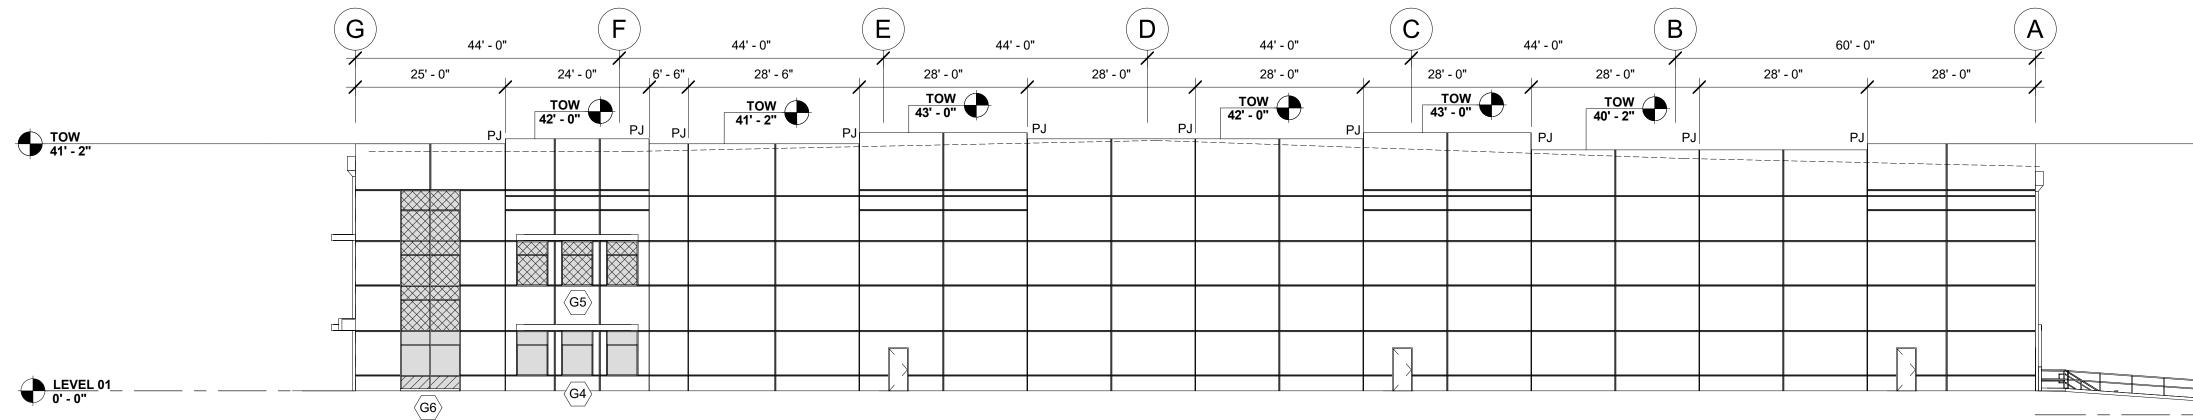

## **ELEVATION NOTES**

- 1. TOW = TOP OF CONCRETE + 1-1/2" BLOCKING
- 2. EXTERIOR SIDE OF CONCRETE PANELS SHALL RECEIVE THE FOLLOWING: ONE (1) COAT PRIMER AND ONE (1) COAT MEDIUM TEXTURE PAINT WARRÁNTY: 10 YEARS
- EXTERIOR HOLLOW METAL DOORS AND FRAMES SHALL BE FACTORY PRIMED AND RECEIVE TWO (2) COATS ALKYD SEMI-GLOSS PAINT. 3.
- 4. DOWNSPOUT GUARDS SHALL RECEIVE TWO (2) COATS ALKYD SEMI-GLOSS PAINT.
- 5. COPINGS, SCUPPER BOXES, AND DOWNSPOUTS SHALL BE PAINTED TO MATCH ADJACENT V COLOR.

## SHEET NOTES

- 206 ALUMINIUM STOREFRONT SYSTEM. 207 CONCRETE EXTERIOR DRIVE-IN RAMP.
- **208** STEEL STAIR WITH GUARDRAIL AND HANDRAIL, ALL MATERIALS TO BE GALVANIZED.
- **301** EXTERIOR ROOF DRAIN, SCUPPER, AND DOWNSPOUT, SEE PLUMBING DRAWINGS. 401 CONCRETE PANEL PAINTED WITH MEDIUM TEXTURE PAINT.
- 408 KNOCKOUT PANEL FOR FUTURE OPENING. 410 CLERESTORY WINDOW.
- 412 LINE OF INTERIOR ROOF DRAIN LEADER BEYOND.