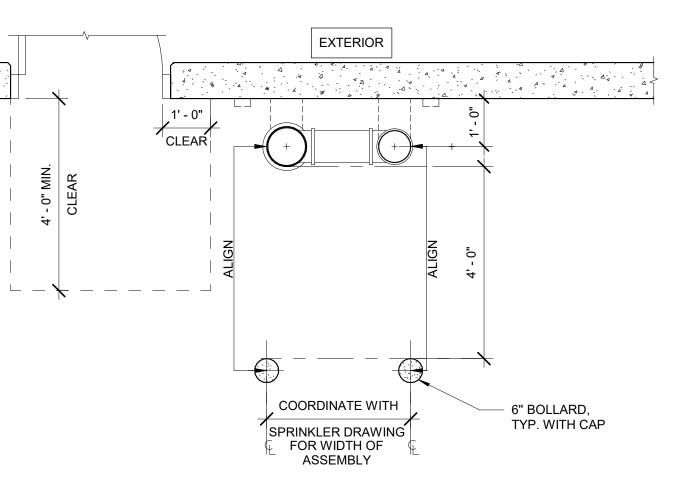

FIRE RISER PLAN

SCALE: 1/2" = 1'-0"

7

ELECTRICAL PANEL ELEVATION

SCALE: 1/2" = 1'-0"

ELECTRICAL PANEL PLAN

SCALE: 1/2" = 1'-0"

5

─ INSULATION OVER

CONCRETE

ELECTRICAL

A11.02 2023.04.24

ELECTRICAL TRANSFORMER

CONCRETE PANEL.

IF MOUNTED ON WALL, ENSURE CONDUITS MOUNTED FULLY OUTSIDE WALL INSULATION

SEE BOLLARD DETAIL, TYP.