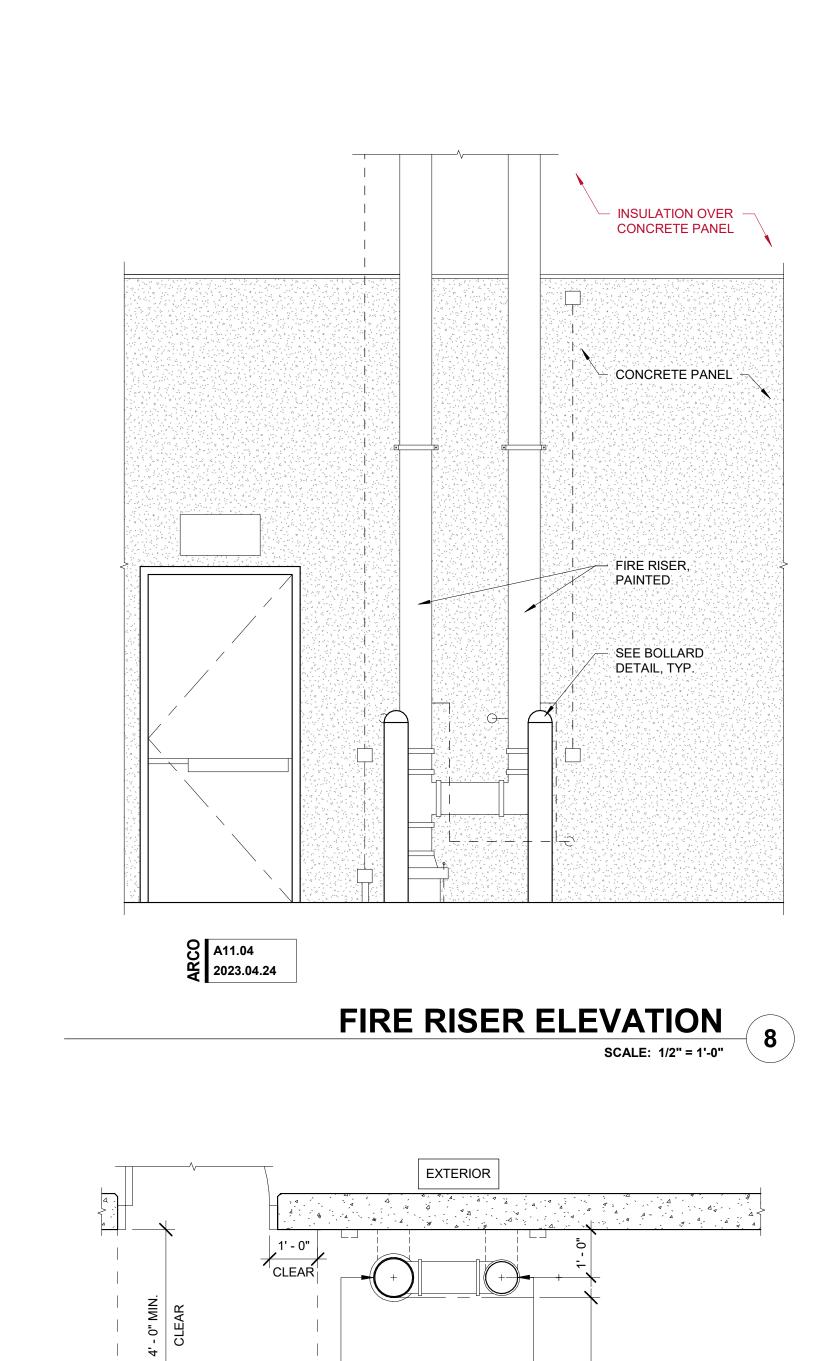

FIRE RISER PLAN

SCALE: 1/2" = 1'-0"

7

ELECTRICAL PANEL ELEVATION

SCALE: 1/2" = 1'-0"

ELECTRICAL PANEL PLAN

SCALE: 1/2" = 1'-0"

5

─ INSULATION OVER

CONCRETE

ELECTRICAL

A11.02 2023.04.24

ELECTRICAL TRANSFORMER

CONCRETE PANEL.

IF MOUNTED ON WALL, ENSURE CONDUITS MOUNTED FULLY OUTSIDE WALL INSULATION

SEE BOLLARD DETAIL, TYP.