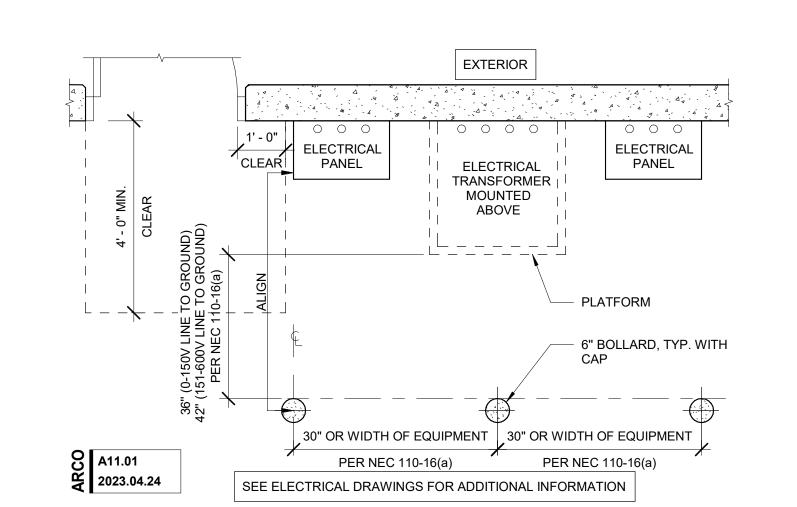

FIRE RISER PLAN

SCALE: 1/2" = 1'-0"

7

ELECTRICAL PANEL ELEVATION

SCALE: 1/2" = 1'-0"

ELECTRICAL PANEL PLAN

SCALE: 1/2" = 1'-0"

5

─ INSULATION OVER

CONCRETE

ELECTRICAL

A11.02 2023.04.24

ELECTRICAL TRANSFORMER

CONCRETE PANEL.

IF MOUNTED ON WALL, ENSURE CONDUITS MOUNTED FULLY OUTSIDE WALL INSULATION

SEE BOLLARD DETAIL, TYP.