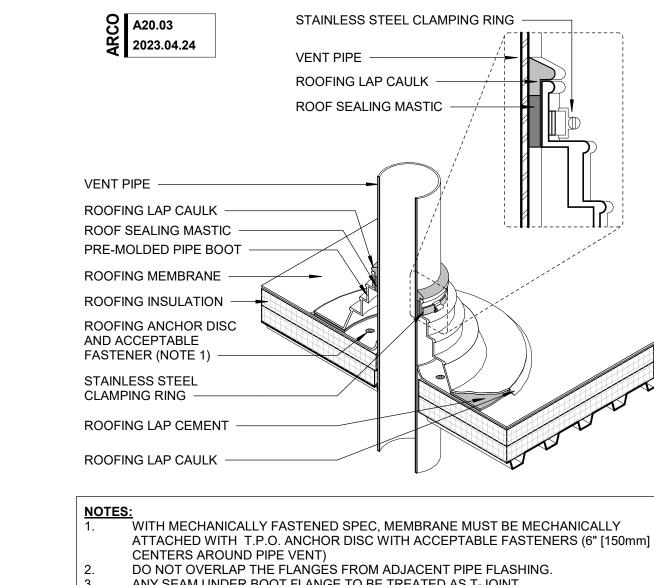

ANY SEAM UNDER BOOT FLANGE TO BE TREATED AS T-JOINT PIPE VENT

SEE A120 - ROOF PLAN FOR ROOF COMPOSITION

METAL FLASHING TO WRAP UP AND OVER CURB, WITH

PREFABRICATED INSULATED

**METAL FACE ON BOTH** 

OVERLAP OF FULLY ADHERED COUNTER

ROOF MEMBRANE COUNTER FLASHING FULLY ADHERED PER MANUFACTURER'S

FLASHING MEMBRANE PER MANUFACTURER

STEEL ANGLE FRAME AT PERIMETER OF —

STAGGER JOINTS ON MULTIPLE LAYERS OF INSULATION

ALL STAINLESS STEEL FASTENERS INTO WOOD BLOCKING INSTALL PER MANUFACTURERS RECOMMENDATIONS