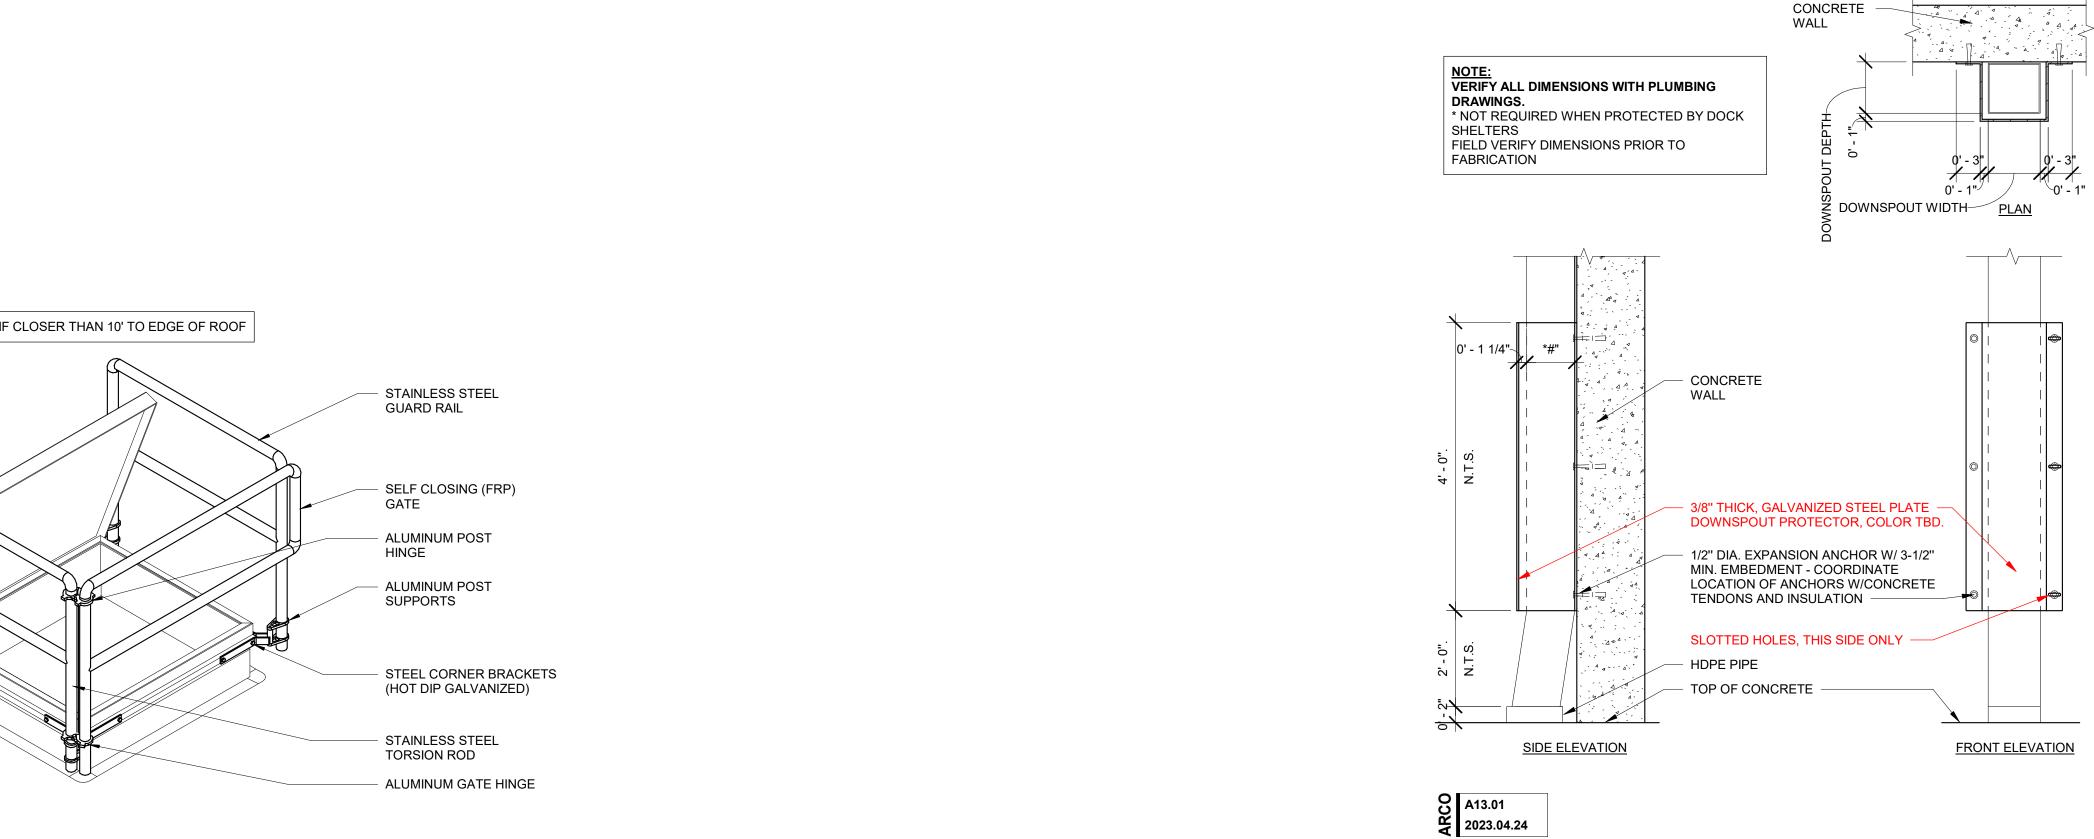

REFER TO STRUCTURAL FOR DECK ORIENTATION AND STRUCTURAL SUPPORT

**DOWNSPOUT GUARD - SINGLE** 

ROOF MECHANICAL CURB

GALVANIZED STEEL CURB

PROVIDE FINISHED

SIDES OF CURB

STANDARD DETAILS

P.T. WOOD BLOCKING -