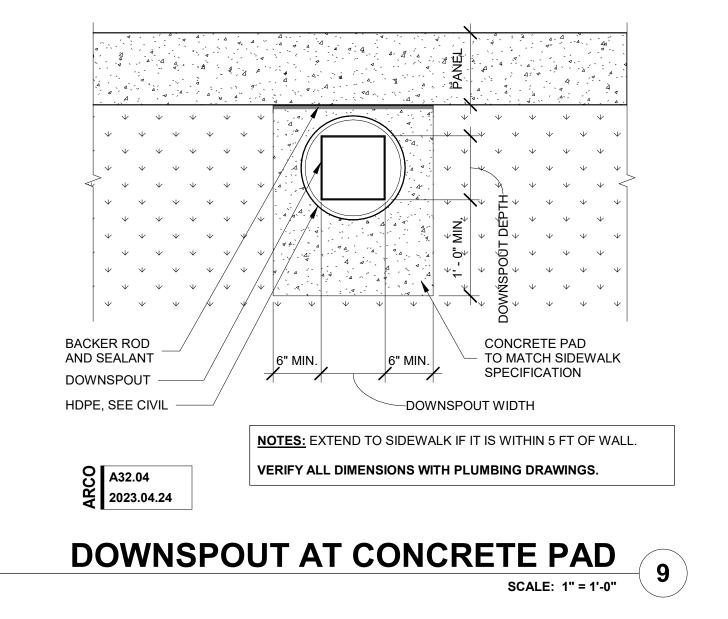

ANY SEAM UNDER BOOT FLANGE TO BE TREATED AS T-JOINT PIPE VENT

SEE A120 - ROOF PLAN FOR ROOF COMPOSITION

METAL FLASHING TO WRAP UP AND OVER CURB, WITH

PREFABRICATED INSULATED

**METAL FACE ON BOTH** 

OVERLAP OF FULLY ADHERED COUNTER

ROOF MEMBRANE COUNTER FLASHING FULLY ADHERED PER MANUFACTURER'S

FLASHING MEMBRANE PER MANUFACTURER

STEEL ANGLE FRAME AT PERIMETER OF —

STAGGER JOINTS ON MULTIPLE LAYERS OF INSULATION

ALL STAINLESS STEEL FASTENERS INTO WOOD BLOCKING INSTALL PER MANUFACTURERS RECOMMENDATIONS

REFER TO STRUCTURAL FOR DECK ORIENTATION AND STRUCTURAL SUPPORT

**DOWNSPOUT GUARD - SINGLE** 

ROOF MECHANICAL CURB

GALVANIZED STEEL CURB

PROVIDE FINISHED

SIDES OF CURB

STANDARD DETAILS

P.T. WOOD BLOCKING -

1" SPRAY FOAM INSULATION

SHEET METAL CLOSURE TO CONCEAL ROOF DE