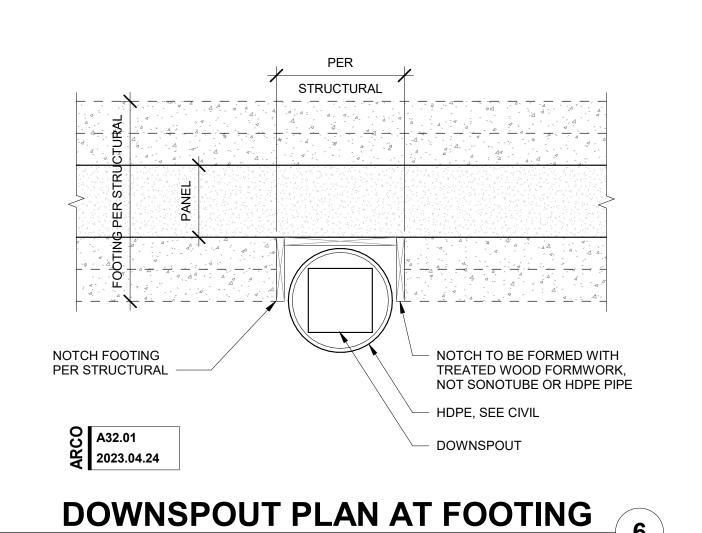

ANY SEAM UNDER BOOT FLANGE TO BE TREATED AS T-JOINT PIPE VENT

SEE A120 - ROOF PLAN FOR ROOF COMPOSITION

METAL FLASHING TO WRAP UP AND OVER CURB, WITH

PREFABRICATED INSULATED

**METAL FACE ON BOTH** 

OVERLAP OF FULLY ADHERED COUNTER

ROOF MEMBRANE COUNTER FLASHING FULLY ADHERED PER MANUFACTURER'S

FLASHING MEMBRANE PER MANUFACTURER

STEEL ANGLE FRAME AT PERIMETER OF —

STAGGER JOINTS ON MULTIPLE LAYERS OF INSULATION

ALL STAINLESS STEEL FASTENERS INTO WOOD BLOCKING INSTALL PER MANUFACTURERS RECOMMENDATIONS

REFER TO STRUCTURAL FOR DECK ORIENTATION AND STRUCTURAL SUPPORT

**DOWNSPOUT GUARD - SINGLE** 

ROOF MECHANICAL CURB

GALVANIZED STEEL CURB

PROVIDE FINISHED

SIDES OF CURB

STANDARD DETAILS

P.T. WOOD BLOCKING -

1" SPRAY FOAM INSULATION

SHEET METAL CLOSURE TO CONCEAL ROOF DECK