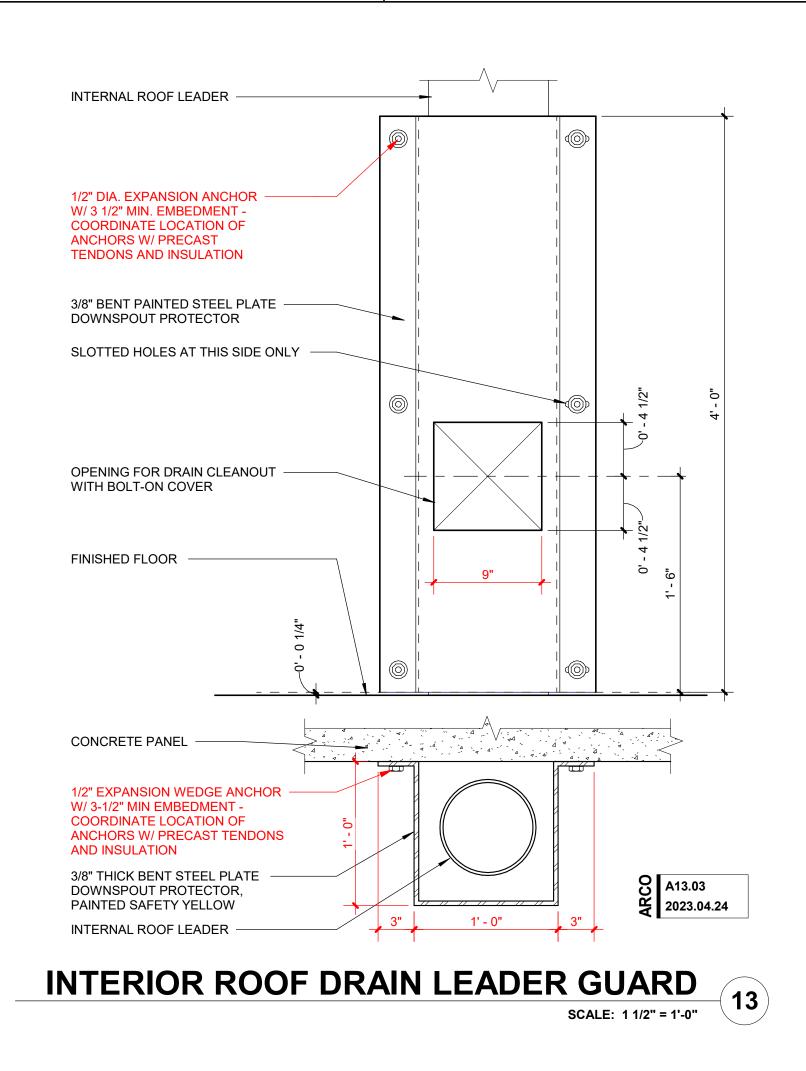

ANY SEAM UNDER BOOT FLANGE TO BE TREATED AS T-JOINT PIPE VENT

SEE A120 - ROOF PLAN FOR ROOF COMPOSITION

METAL FLASHING TO WRAP UP AND OVER CURB, WITH

PREFABRICATED INSULATED

**METAL FACE ON BOTH** 

OVERLAP OF FULLY ADHERED COUNTER

ROOF MEMBRANE COUNTER FLASHING FULLY ADHERED PER MANUFACTURER'S

FLASHING MEMBRANE PER MANUFACTURER

STEEL ANGLE FRAME AT PERIMETER OF —

STAGGER JOINTS ON MULTIPLE LAYERS OF INSULATION

ALL STAINLESS STEEL FASTENERS INTO WOOD BLOCKING INSTALL PER MANUFACTURERS RECOMMENDATIONS

REFER TO STRUCTURAL FOR DECK ORIENTATION AND STRUCTURAL SUPPORT

**DOWNSPOUT GUARD - SINGLE** 

ROOF MECHANICAL CURB

GALVANIZED STEEL CURB

PROVIDE FINISHED

SIDES OF CURB

STANDARD DETAILS

P.T. WOOD BLOCKING -

1" SPRAY FOAM INSULATION

SHEET METAL CLOSURE TO CONCEAL ROOF