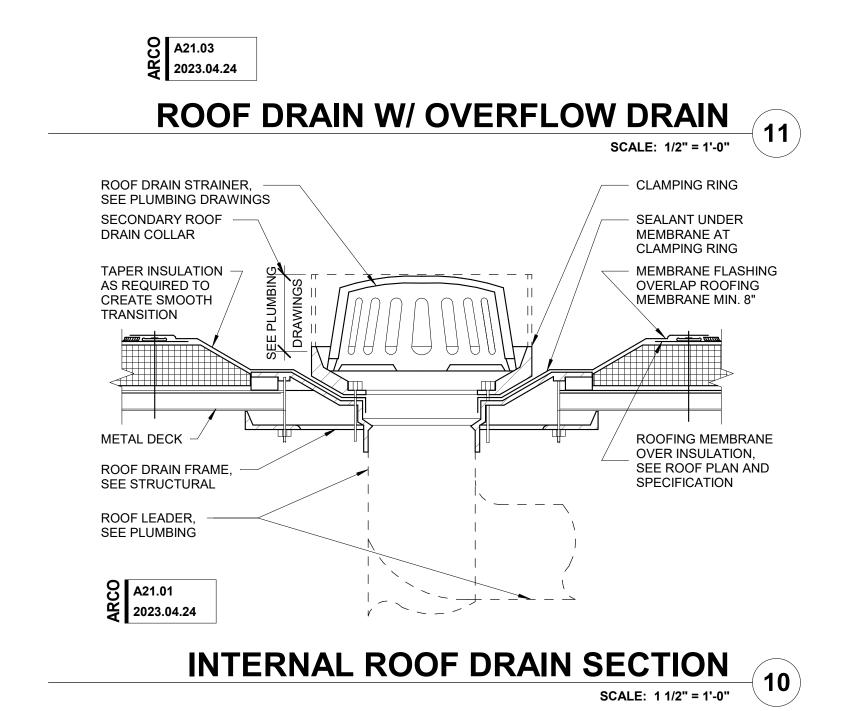

A8.20

TO WALL

NOTE: COORDINATE LOCATION OF INTERNAL ROOF DRAIN WITH STRUCTURAL

**OVERFLOW DRAIN WITH 2"** 

SHIELD/COLLAR PER

PLUMBING ENGINEER

INTERNAL ROOF DRAIN

BUILT UP INSULATION