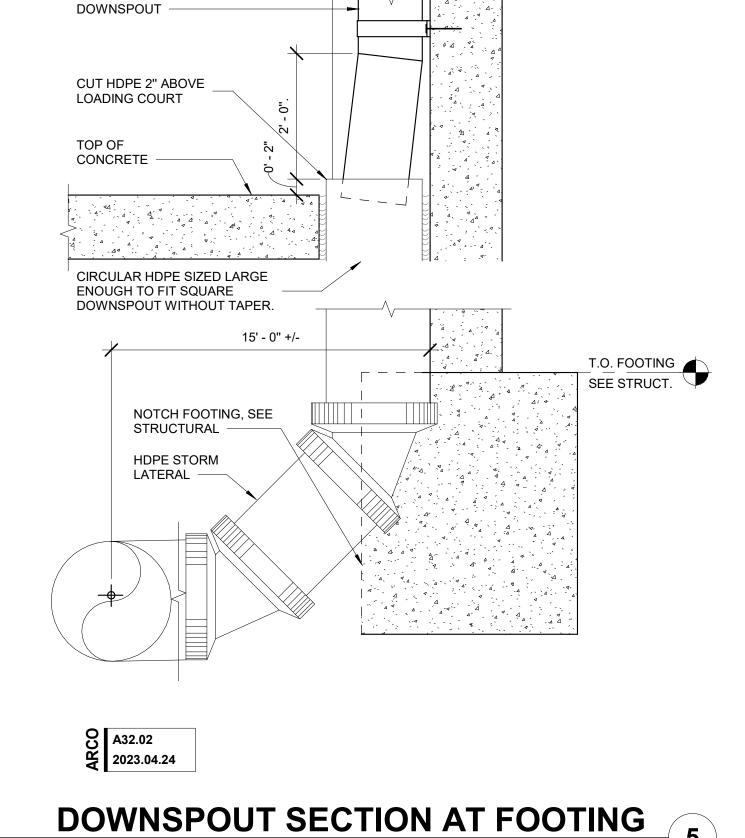

REFER TO STRUCTURAL FOR DECK ORIENTATION AND STRUCTURAL SUPPORT

**DOWNSPOUT GUARD - SINGLE** 

ROOF MECHANICAL CURB

GALVANIZED STEEL CURB

PROVIDE FINISHED

SIDES OF CURB

STANDARD DETAILS

P.T. WOOD BLOCKING -