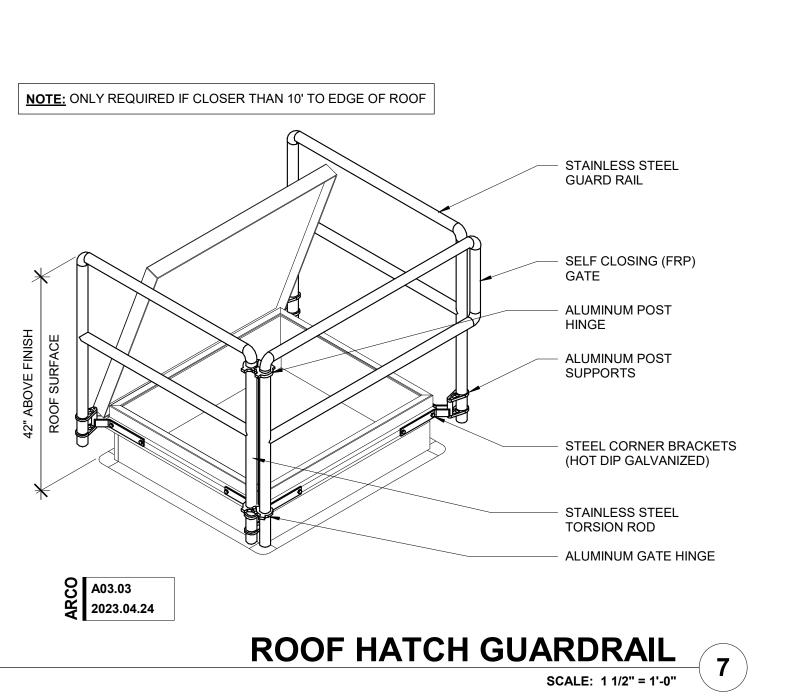

REFER TO STRUCTURAL FOR DECK ORIENTATION AND STRUCTURAL SUPPORT

**DOWNSPOUT GUARD - SINGLE** 

ROOF MECHANICAL CURB

GALVANIZED STEEL CURB

PROVIDE FINISHED

SIDES OF CURB

STANDARD DETAILS

P.T. WOOD BLOCKING -