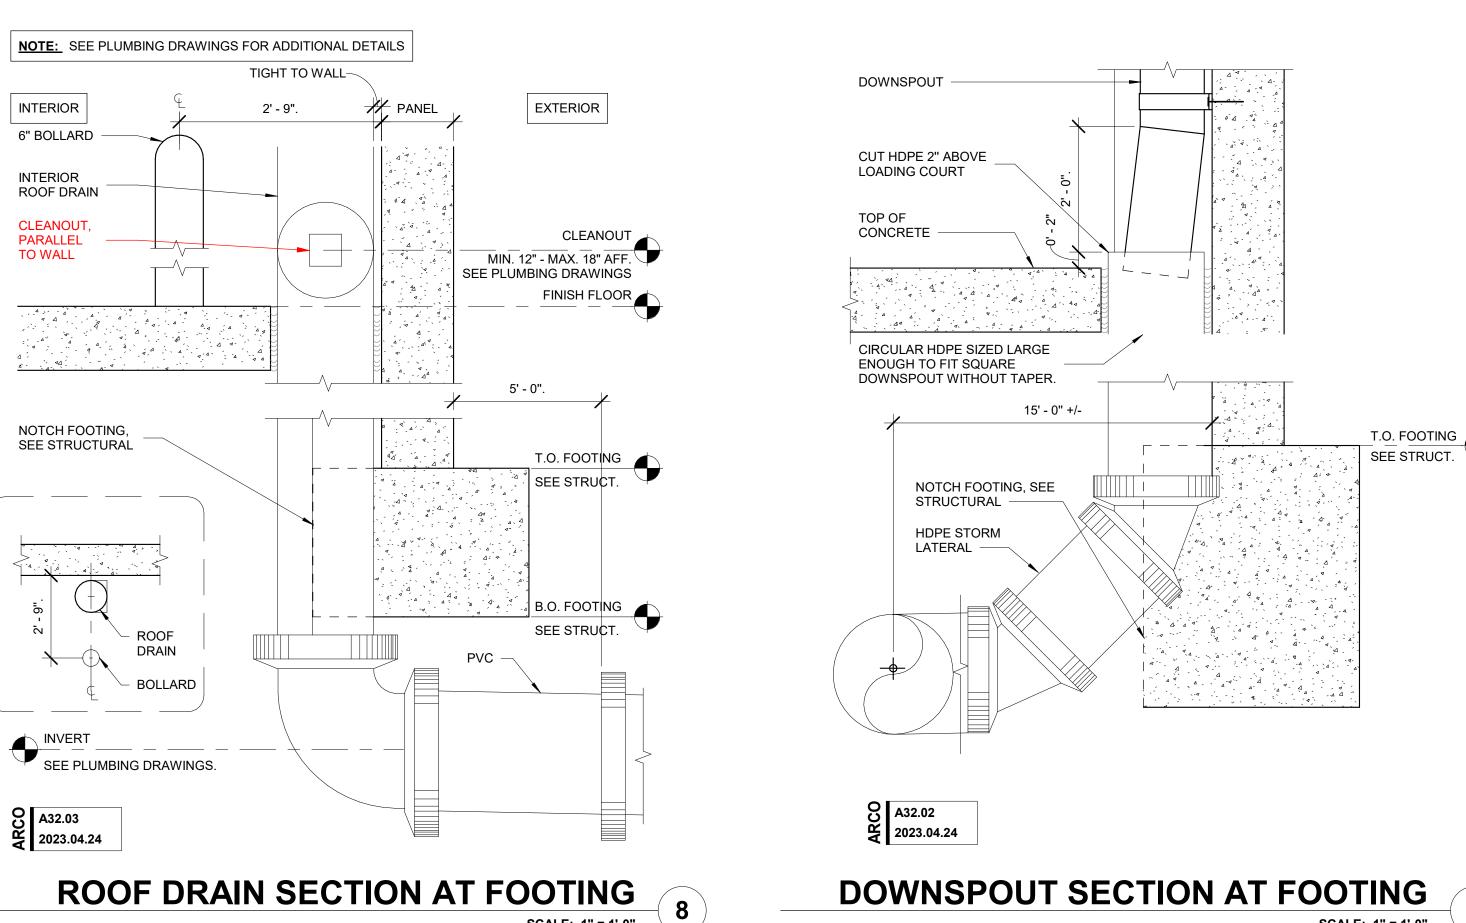

REFER TO STRUCTURAL FOR DECK ORIENTATION AND STRUCTURAL SUPPORT

**DOWNSPOUT GUARD - SINGLE** 

ROOF MECHANICAL CURB

GALVANIZED STEEL CURB

PROVIDE FINISHED

SIDES OF CURB

STANDARD DETAILS

P.T. WOOD BLOCKING -