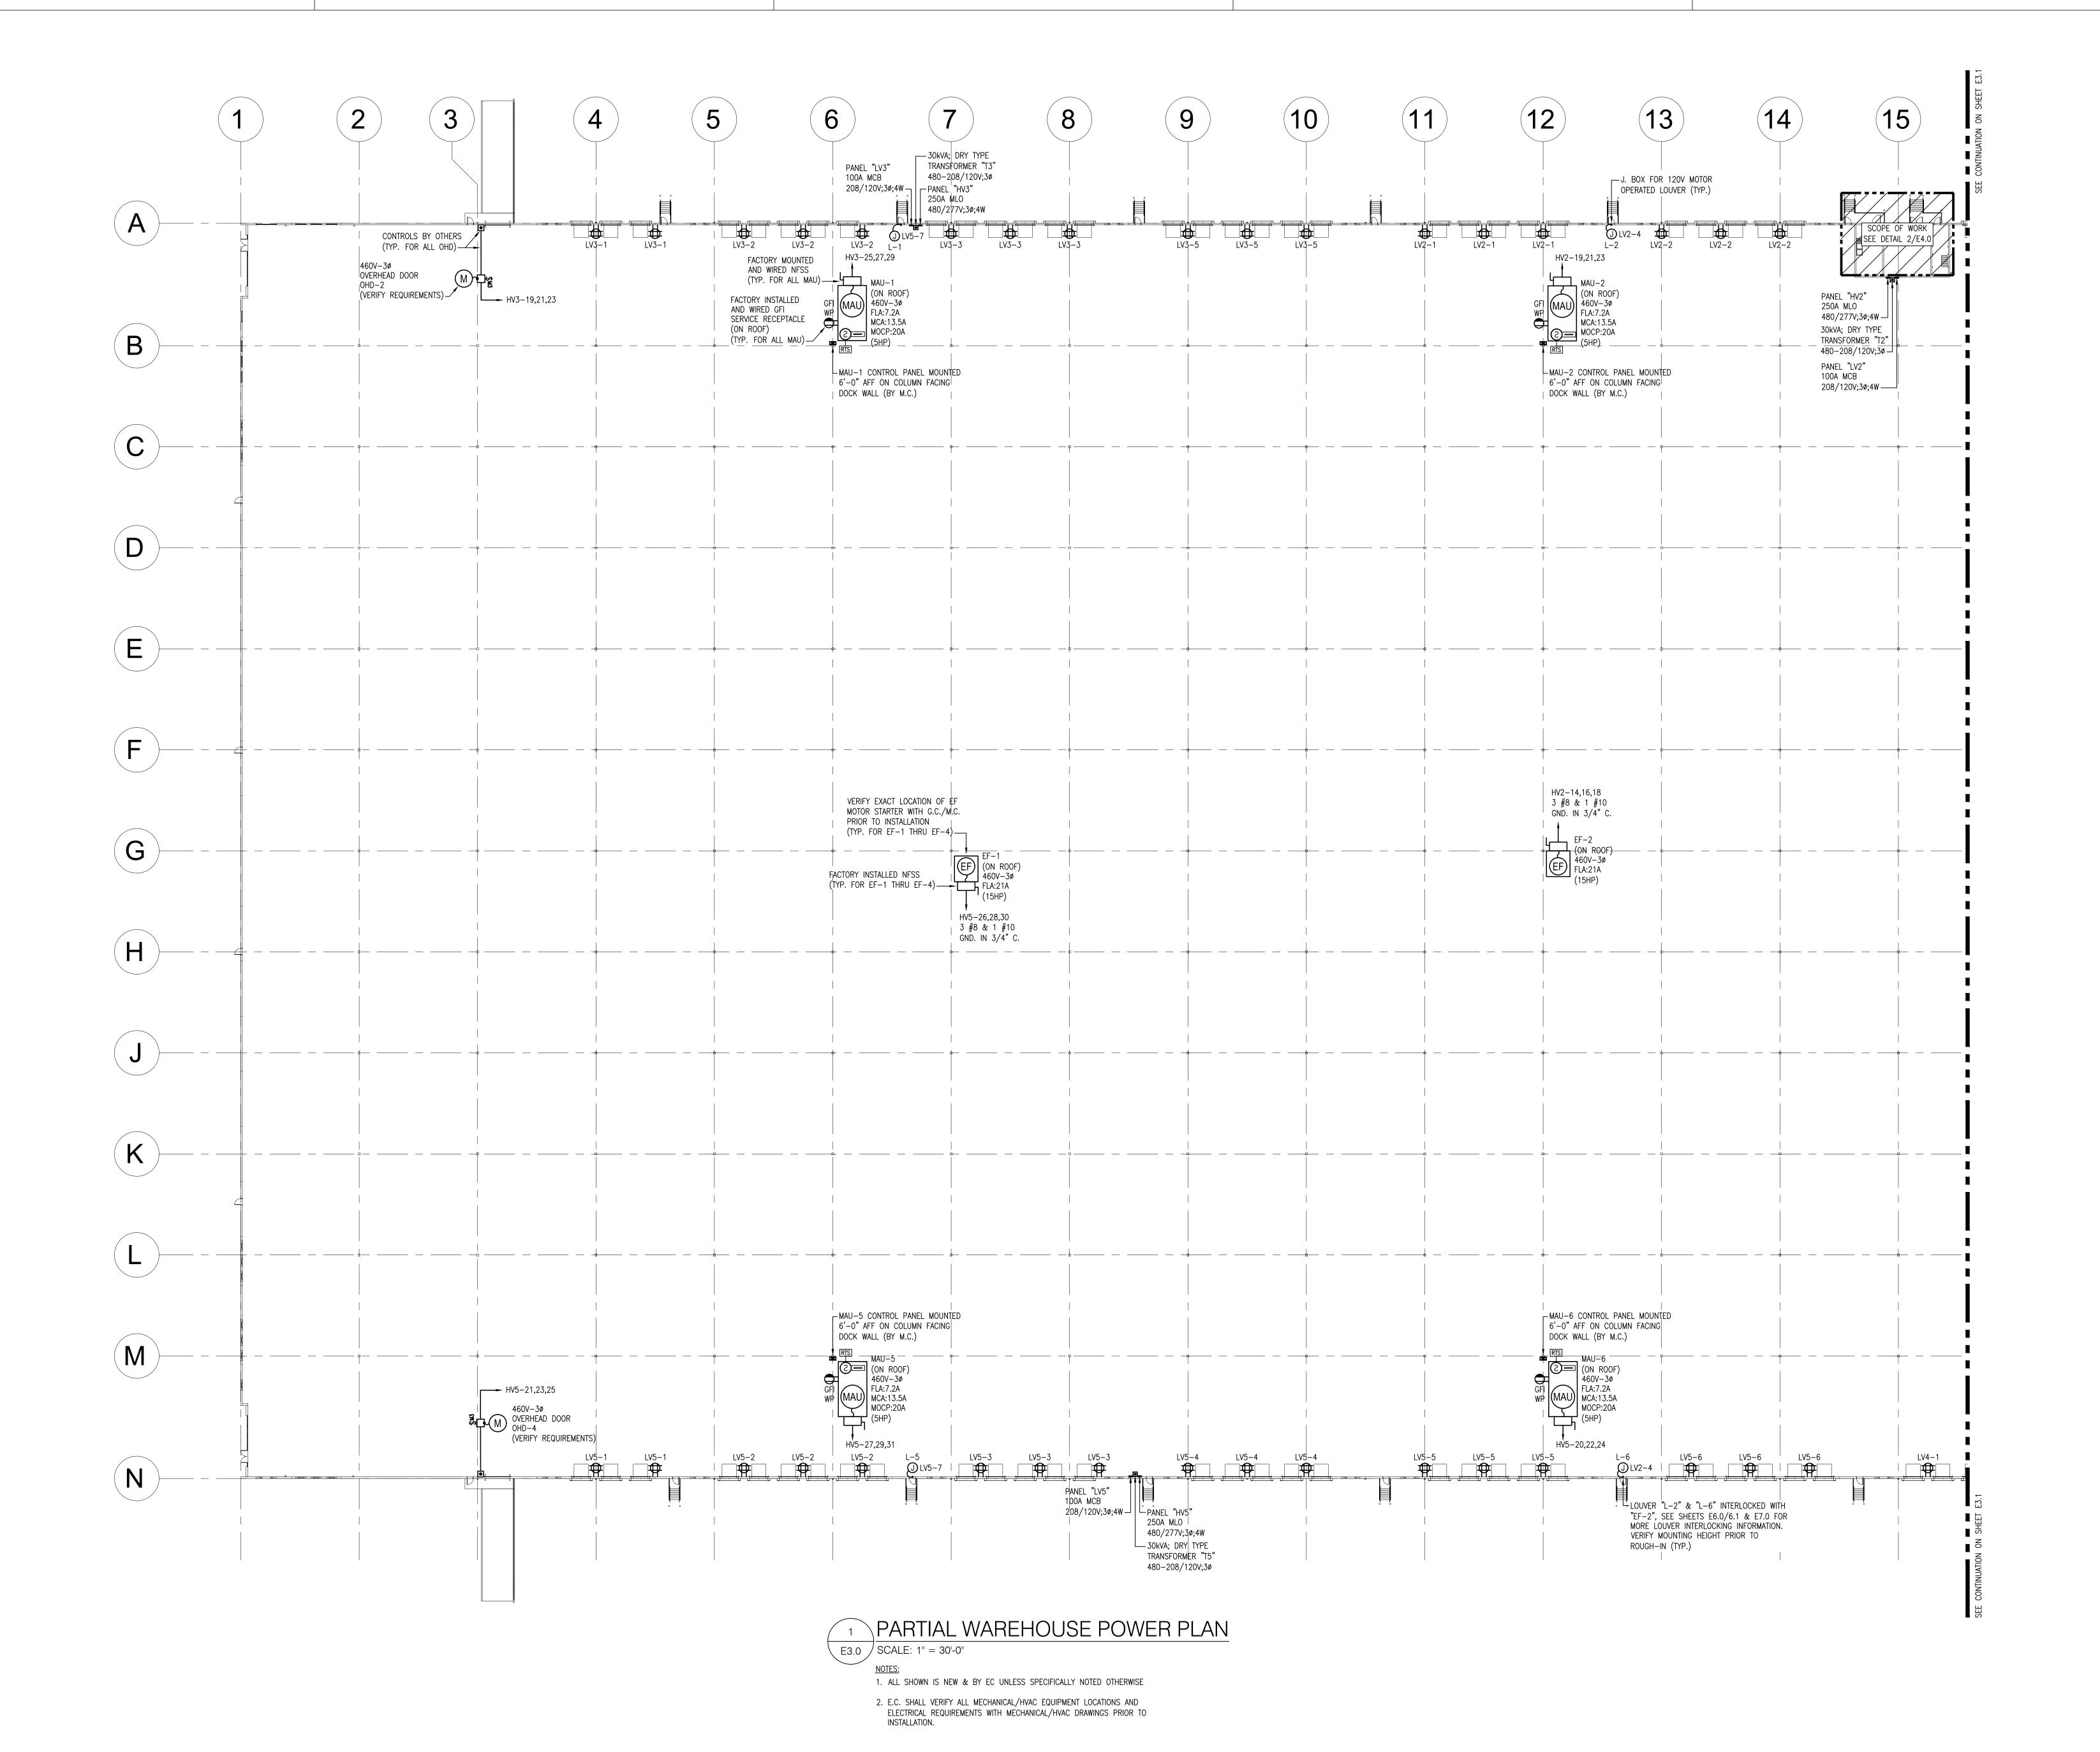

 PROJECT NO.
 DRAWN BY

 AS397-22 | NY154
 NGF

PARTIAL
WAREHOUSE
POWER PLAN

SHEET NO.

E3.0