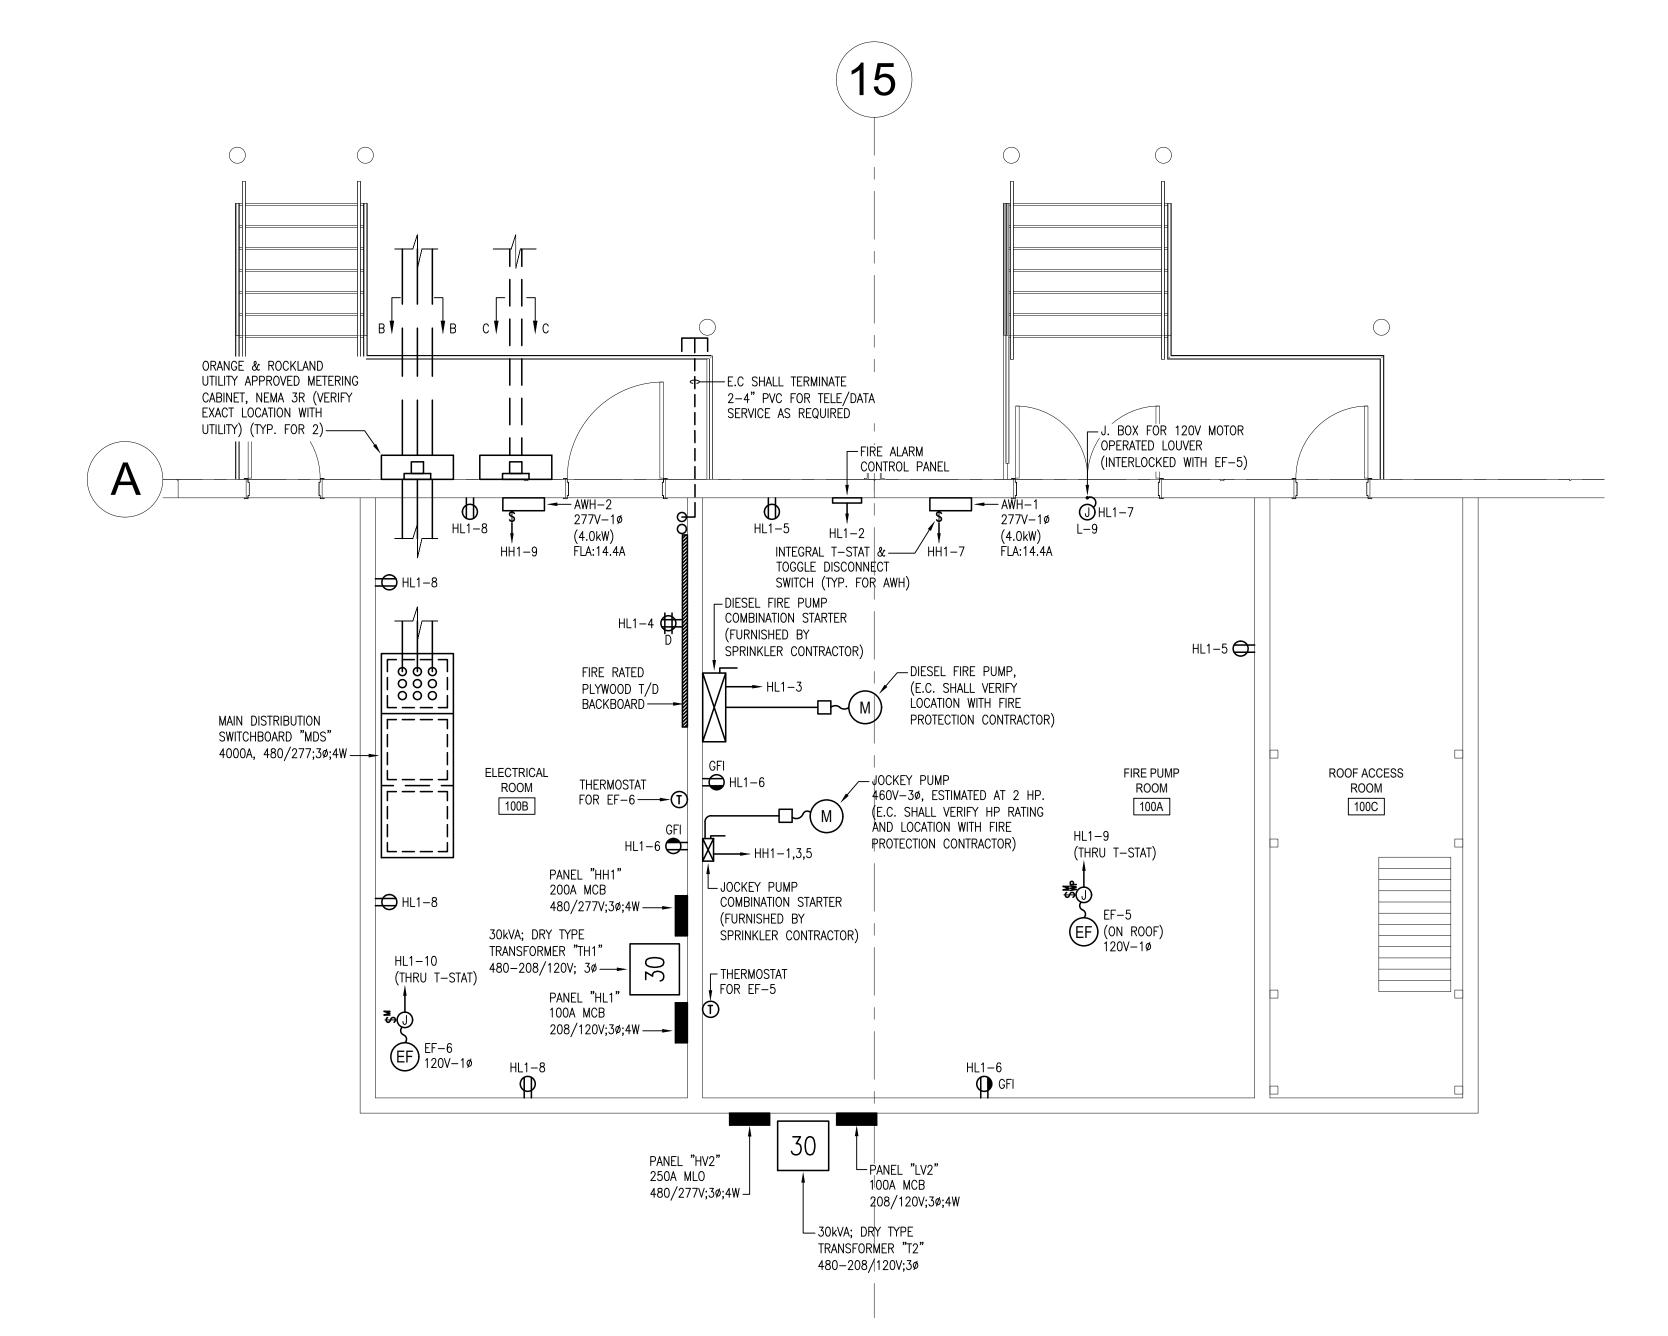

## ENLARGED POWER PLAN SCALE: 1/4" = 1'-0"

NOTES:

1. ALL SHOWN IS NEW & BY EC UNLESS SPECIFICALLY NOTED OTHERWISE.

2. E.C. SHALL VERIFY ALL MECHANICAL/HVAC EQUIPMENT LOCATIONS AND

ELECTRICAL REQUIREMENTS WITH MECHANICAL/HVAC DRAWINGS PRIOR TO