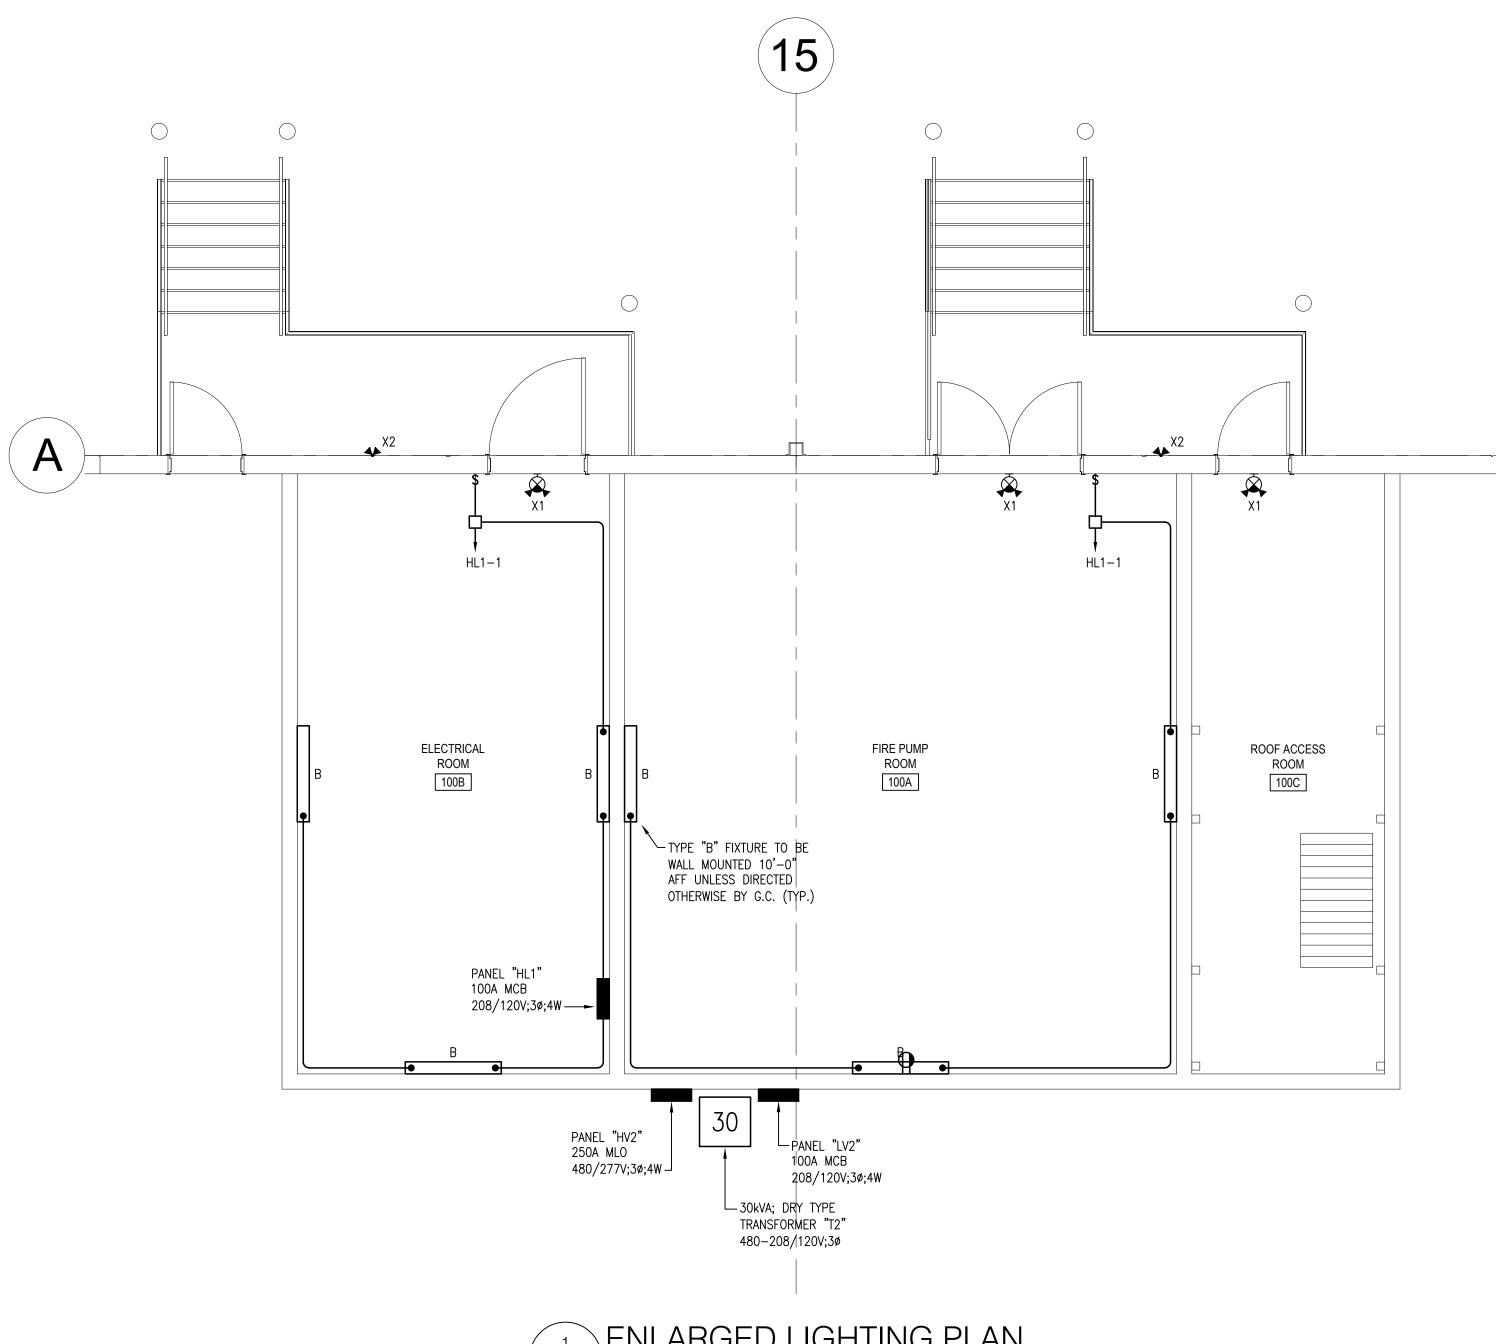

## 1 ENLARGED LIGHTING PLAN SCALE: 1/4" = 1'-0"

- NOTES:

  1. ALL SHOWN IS NEW & BY EC UNLESS SPECIFICALLY NOTED OTHERWISE
- 2. ALL EXIT SIGNAGE & EMERGENCY LIGHTING TO BE WIRED TO LOCAL LIGHTING CIRCUIT AND AHEAD OF ALL SWITCHING
- ALL LIGHTING FIXTURES WITHIN THE SPECIFIED AREA SHALL BE CIRCUITED
  TO THE CIRCUIT NUMBER(S) INDICATED ON THIS PLAN, UNLESS NOTED
  OTHERWISE. SEE PANEL SCHEDULES ON DRAWING E6.0 FOR ADDITIONAL
  INFORMATION.
- 4. VERIFY ALL FIXTURE LOCATIONS, WATTAGES, AND FIXTURE CATALOG NUMBERS WITH OWNER & GC PRIOR TO PURCHASING/INSTALLATION.