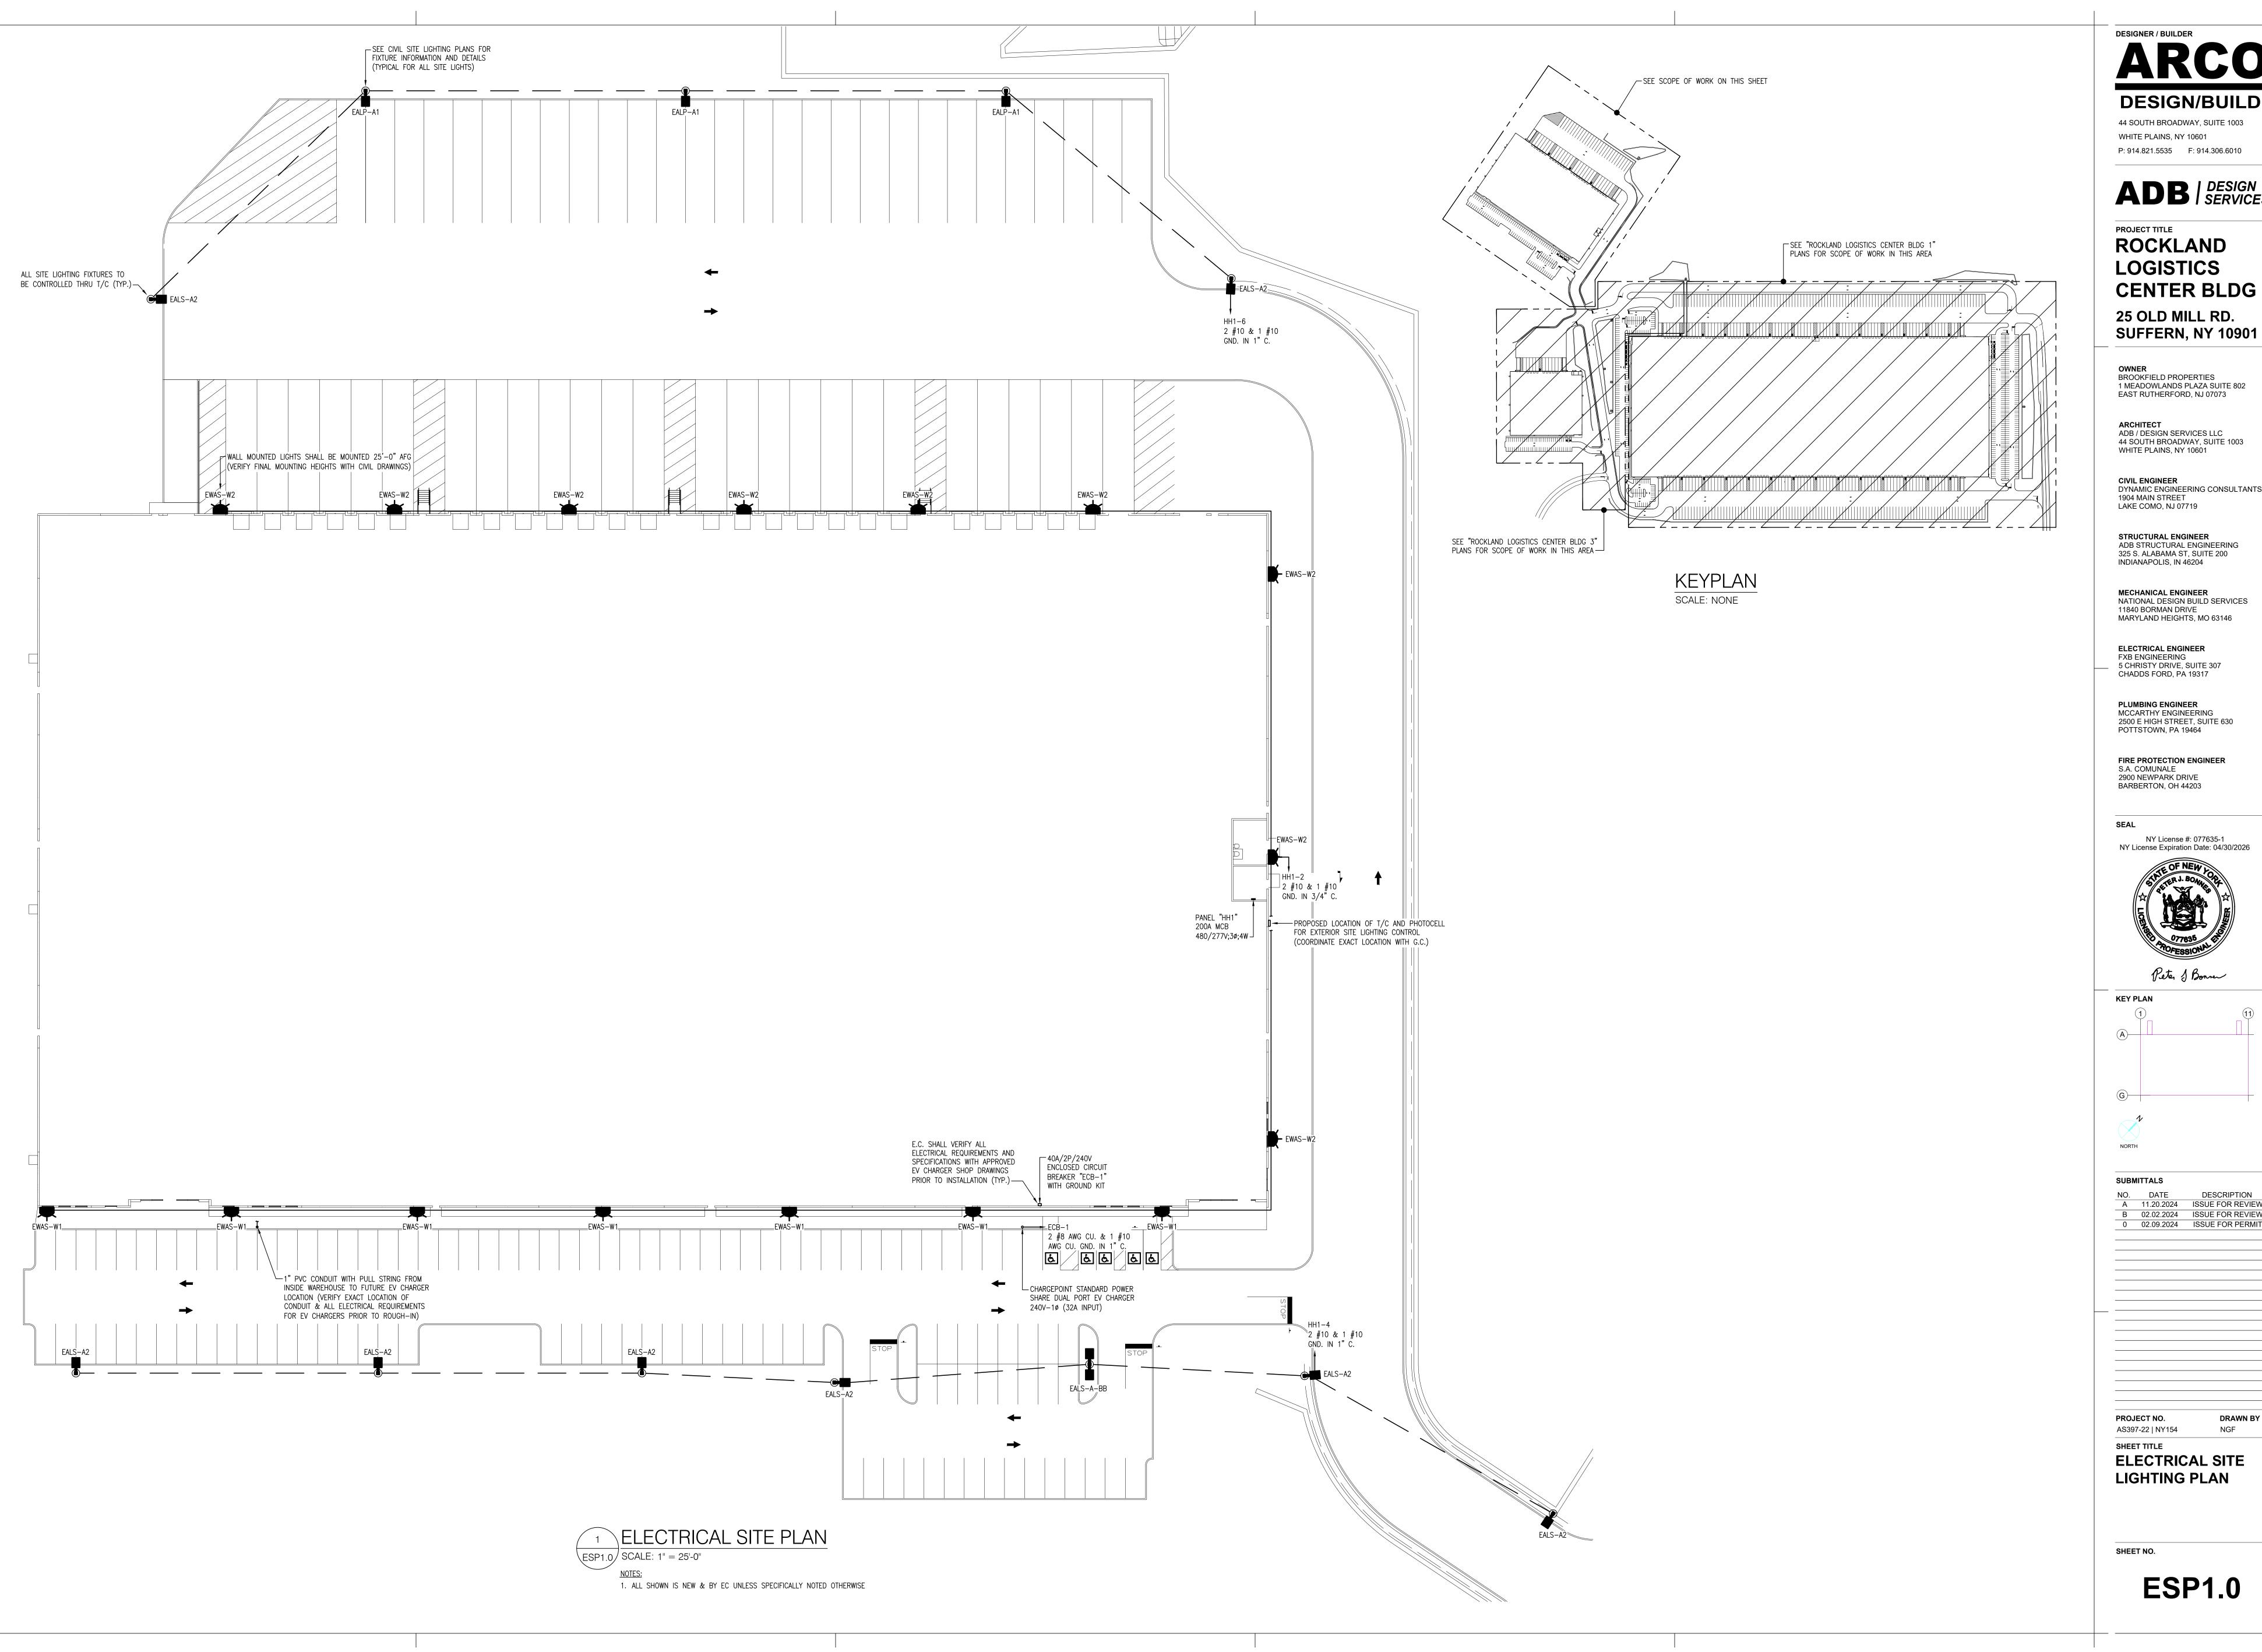

**DESIGNER / BUILDER DESIGN/BUILD** 

WHITE PLAINS, NY 10601 P: 914.821.5535 F: 914.306.6010

ADB | DESIGN SERVICES

PROJECT TITLE ROCKLAND **LOGISTICS CENTER BLDG 2** 25 OLD MILL RD.

BROOKFIELD PROPERTIES 1 MEADOWLANDS PLAZA SUITE 802 EAST RUTHERFORD, NJ 07073

ARCHITECT ADB / DESIGN SERVICES LLC 44 SOUTH BROADWAY, SUITE 1003 WHITE PLAINS, NY 10601

**CIVIL ENGINEER** DYNAMIC ENGINEERING CONSULTANTS 1904 MAIN STREET LAKE COMO, NJ 07719

STRUCTURAL ENGINEER
ADB STRUCTURAL ENGINEERING 325 S. ALABAMA ST, SUITE 200 INDIANAPOLIS, IN 46204

MECHANICAL ENGINEER NATIONAL DESIGN BUILD SERVICES 11840 BORMAN DRIVE MARYLAND HEIGHTS, MO 63146

**ELECTRICAL ENGINEER** FXB ENGINEERING 5 CHRISTY DRIVE, SUITE 307 CHADDS FORD, PA 19317

PLUMBING ENGINEER MCCARTHY ENGINEERING 2500 E HIGH STREET, SUITE 630 POTTSTOWN, PA 19464

FIRE PROTECTION ENGINEER S.A. COMUNALE 2900 NEWPARK DRIVE BARBERTON, OH 44203

NY License #: 077635-1 NY License Expiration Date: 04/30/2026

**KEY PLAN** 

SUBMITTALS

NO. DATE DESCRIPTION
A 11.20.2024 ISSUE FOR REVIEW B 02.02.2024 ISSUE FOR REVIEW 0 02.09.2024 ISSUE FOR PERMIT

**PROJECT NO.** AS397-22 | NY154 SHEET TITLE

**ELECTRICAL SITE LIGHTING PLAN** 

SHEET NO.

**ESP1.0**