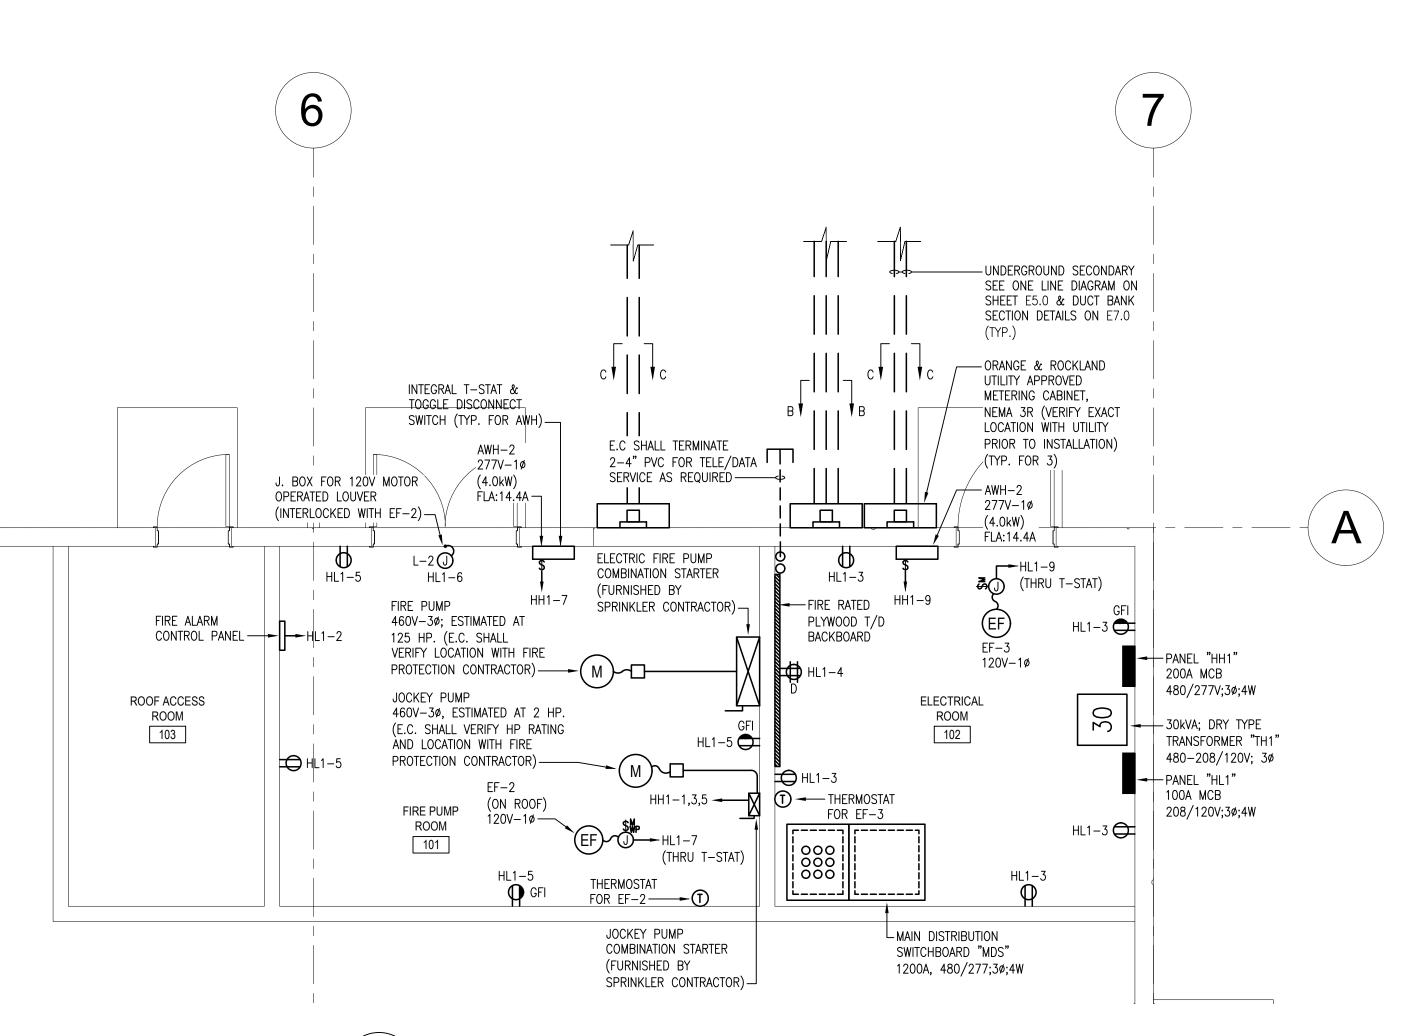

## <sup>2</sup> ENLARGED POWER PLAN E4.0 SCALE: 1/4" = 1'-0"

<u>NOTES:</u> 1. ALL SHOWN IS NEW & BY EC UNLESS SPECIFICALLY NOTED OTHERWISE.

2. E.C. SHALL VERIFY ALL MECHANICAL/HVAC EQUIPMENT LOCATIONS AND ELECTRICAL REQUIREMENTS WITH MECHANICAL/HVAC DRAWINGS PRIOR TO INSTALLATION.