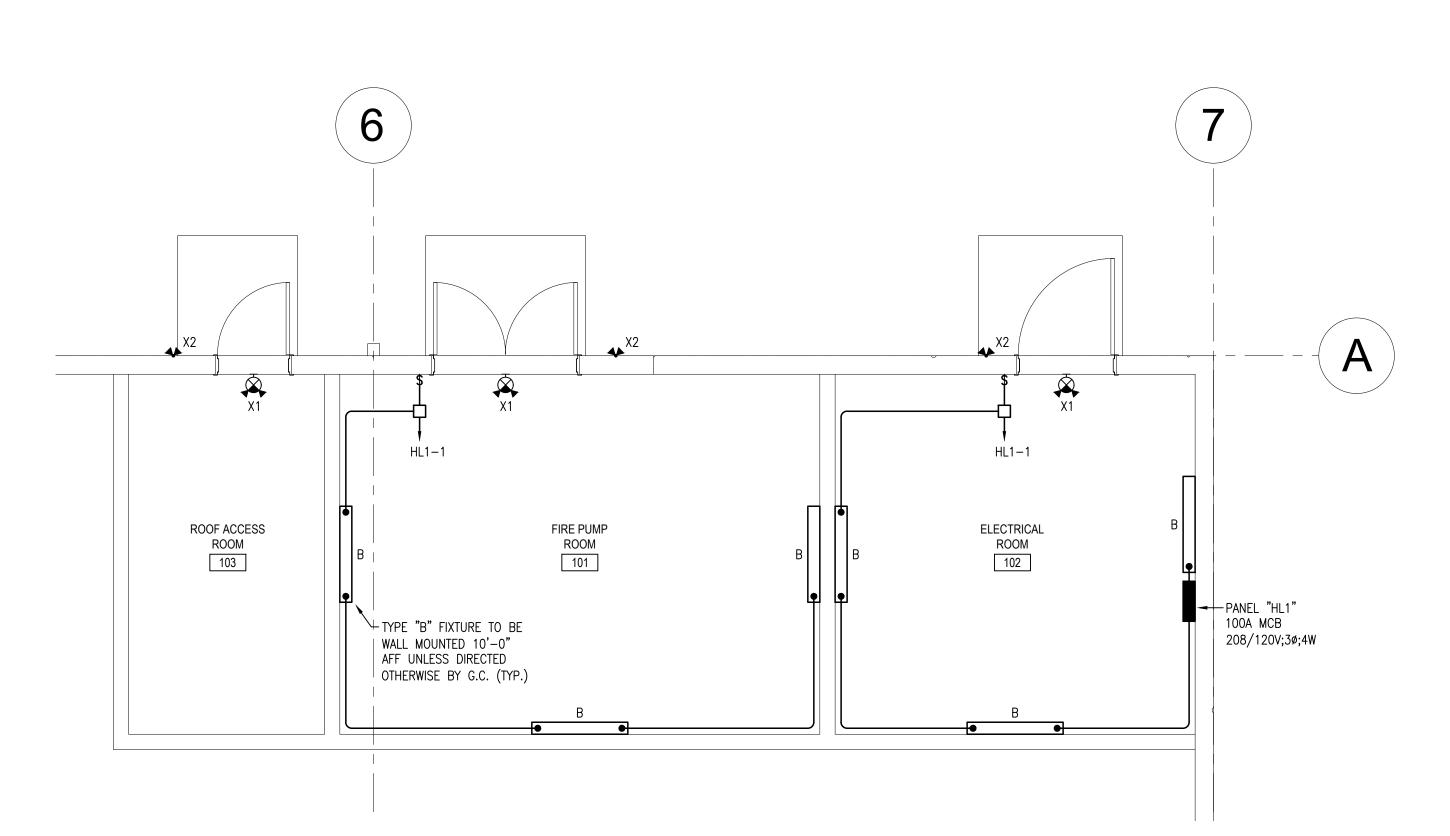

## ENLARGED LIGHTING PLAN E4.0 / SCALE: 1/4" = 1'-0"

NOTES:

- 1. ALL SHOWN IS NEW & BY EC UNLESS SPECIFICALLY NOTED OTHERWISE 2. ALL EXIT SIGNAGE & EMERGENCY LIGHTING TO BE WIRED TO LOCAL LIGHTING CIRCUIT AND AHEAD OF ALL SWITCHING
- 3. ALL LIGHTING FIXTURES WITHIN THE SPECIFIED AREA SHALL BE CIRCUITED TO THE CIRCUIT NUMBER(S) INDICATED ON THIS PLAN, UNLESS NOTED OTHERWISE. SEE PANEL SCHEDULES ON DRAWING E5.0 FOR ADDITIONAL INFORMATION.
- 4. VERIFY ALL FIXTURE LOCATIONS, WATTAGES, AND FIXTURE CATALOG NUMBERS WITH OWNER & GC PRIOR TO PURCHASING/INSTALLATION.