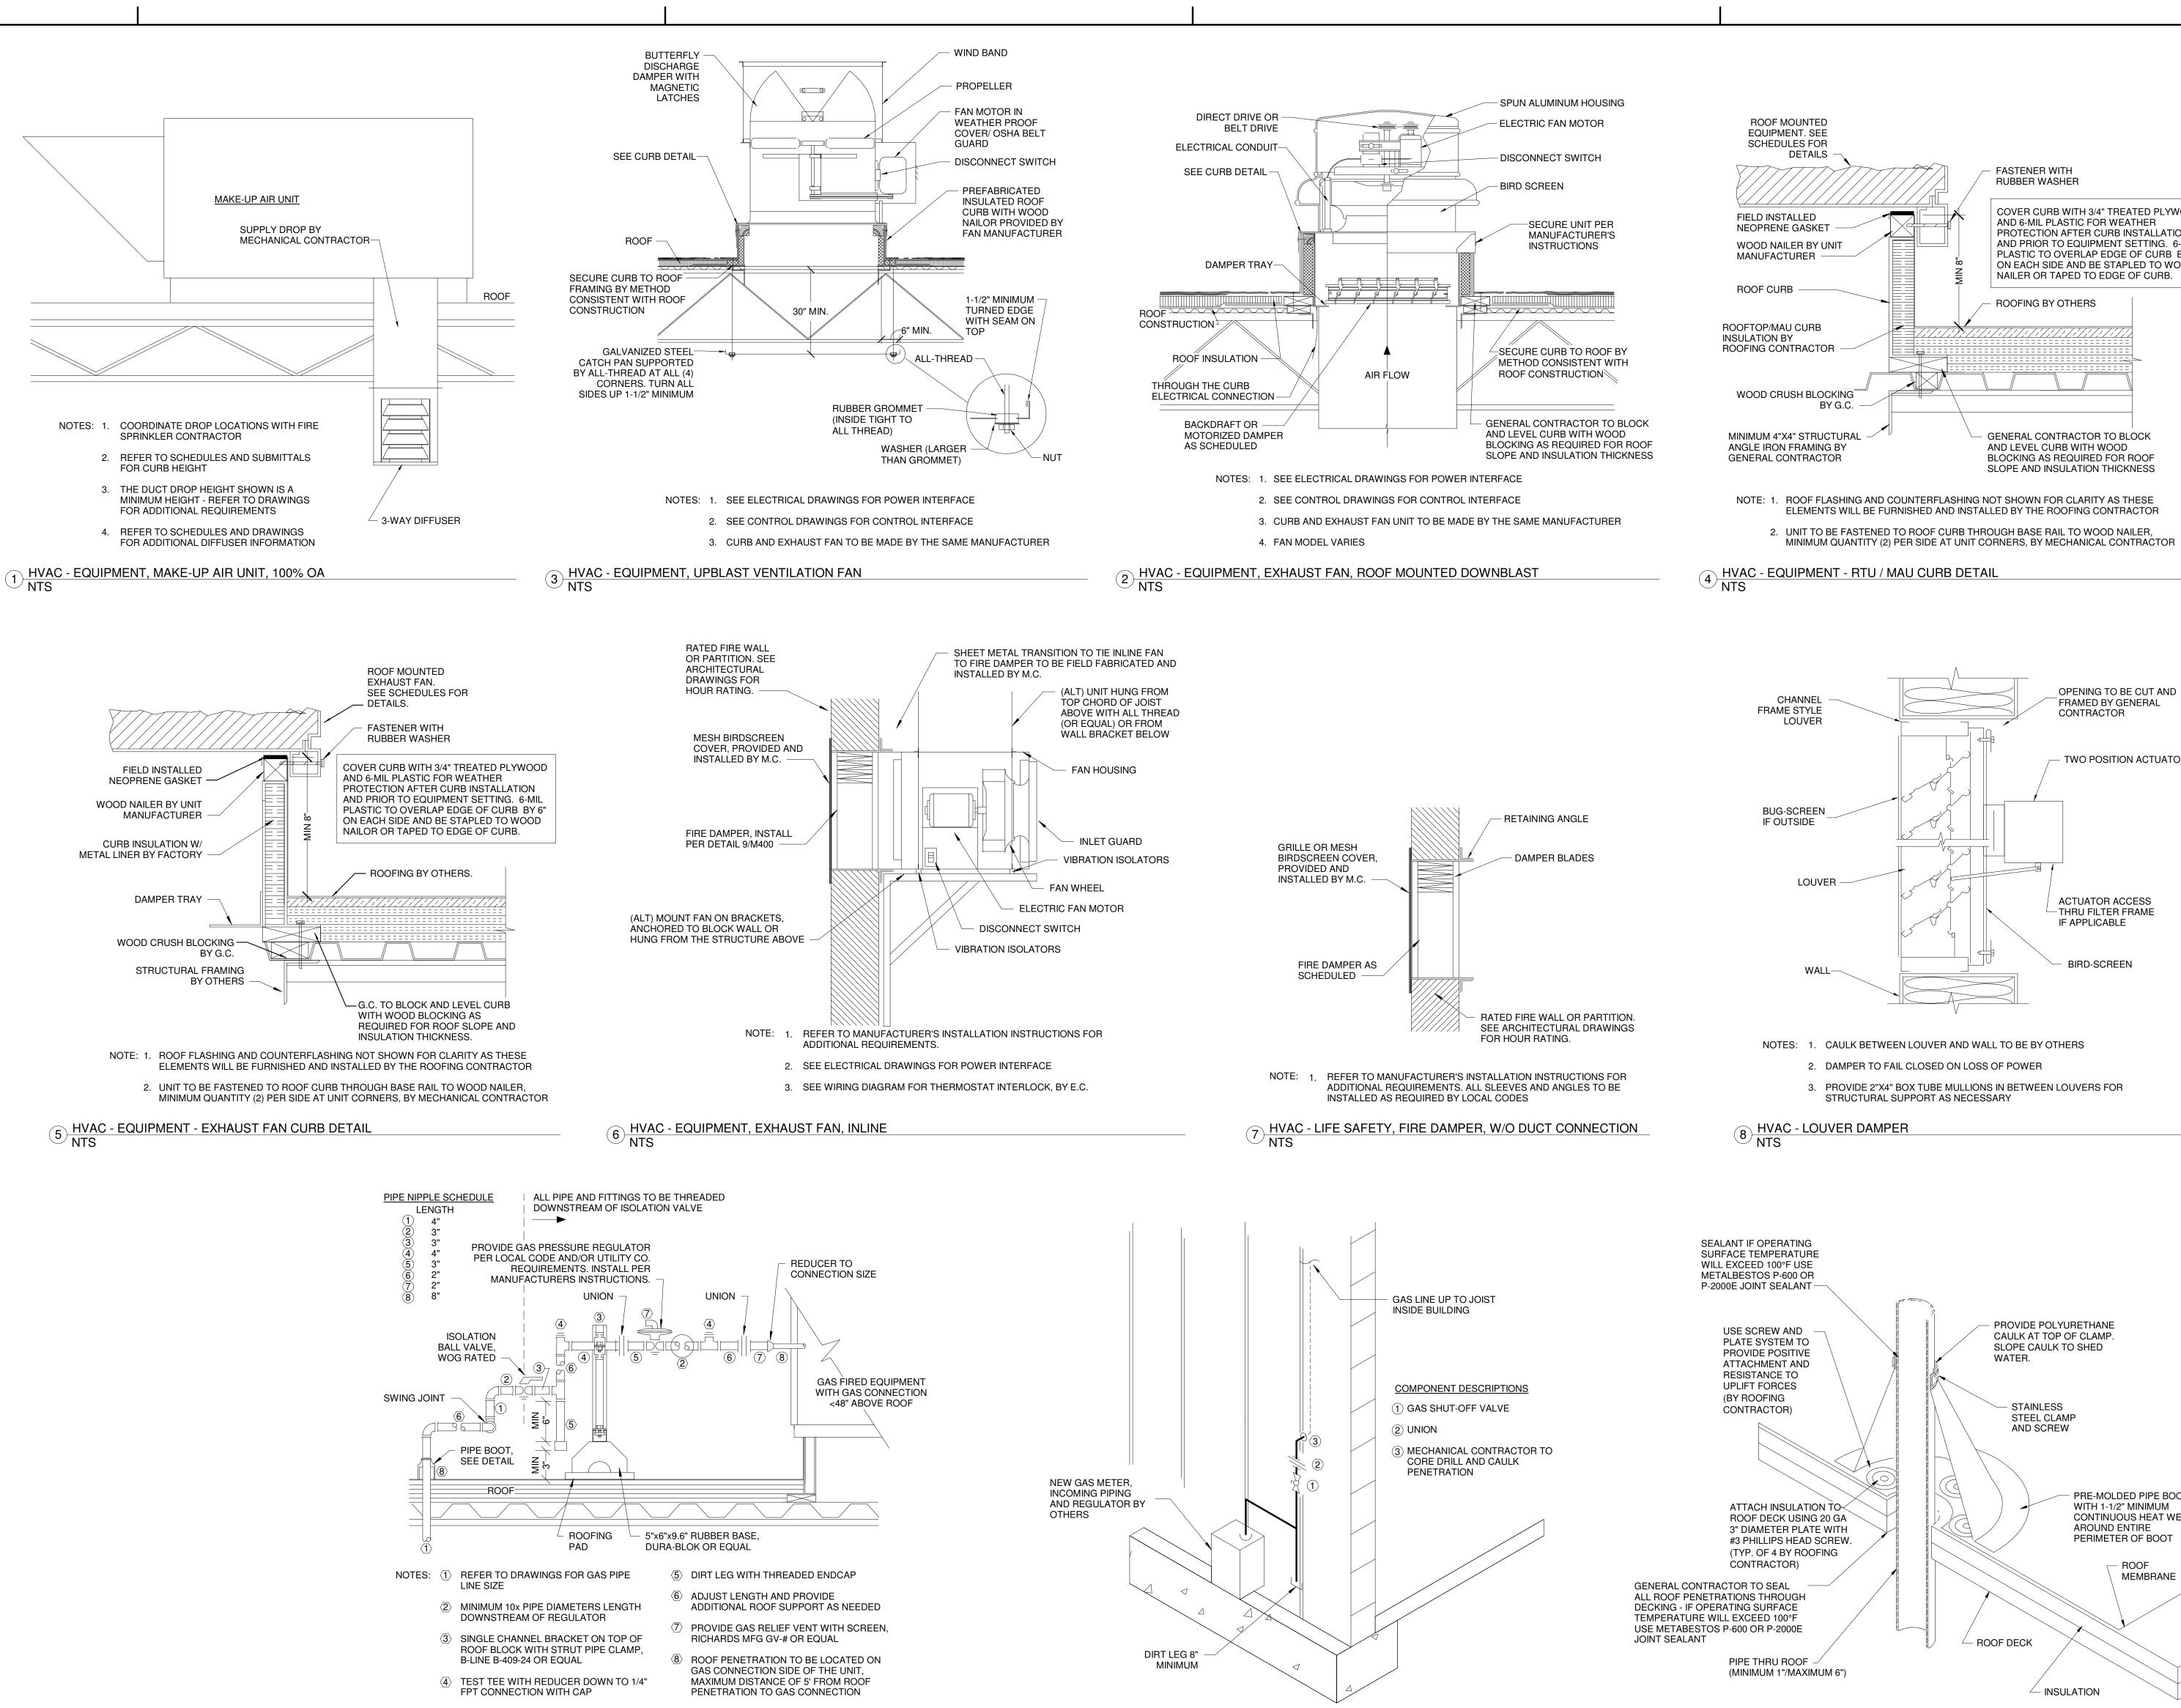

(9) <u>1 II II</u> NTS"

PIPING - GAS CONNECTION TO RTU, LOW CONNECTION

D PIPING - GAS METER CONNECTION, ISO

F: 636.229.8416 NOT FOR CONSTRUCTION Any reproduction or unauthorized use of this document or any part of this without the expressed consent of National Design Build Services Inc. is prohibited ©

NATIONAL DESIGN / BUILD SERVICES

11840 Borman Dr.

St. Louis, MO 63146 P: 636.229.8400

PIPING - PIPE THRU ROOF

|                                                                                                                                                                                                                                                                                                                                                                    | <u> </u>                                                                                                     |
|--------------------------------------------------------------------------------------------------------------------------------------------------------------------------------------------------------------------------------------------------------------------------------------------------------------------------------------------------------------------|--------------------------------------------------------------------------------------------------------------|
|                                                                                                                                                                                                                                                                                                                                                                    | DESIGNER / BUILDER                                                                                           |
|                                                                                                                                                                                                                                                                                                                                                                    | <b>DESIGN/BUILD</b><br>44 SOUTH BROADWAY, SUITE 1003                                                         |
| WITH<br>ASHER<br>RB WITH 3/4" TREATED PLYWOOD                                                                                                                                                                                                                                                                                                                      | WHITE PLAINS, NY 10601<br>P: 914.821.5535 F: 914.306.6010                                                    |
| PLASTIC FOR WEATHER<br>ON AFTER CURB INSTALLATION<br>R TO EQUIPMENT SETTING. 6-MIL<br>O OVERLAP EDGE OF CURB BY 6"<br>SIDE AND BE STAPLED TO WOOD<br>R TAPED TO EDGE OF CURB.                                                                                                                                                                                      | <b>ADB</b>   DESIGN<br>SERVICES                                                                              |
| 3Y OTHERS                                                                                                                                                                                                                                                                                                                                                          | ROCKLAND<br>LOGISTICS                                                                                        |
|                                                                                                                                                                                                                                                                                                                                                                    | CENTER BLDG 2<br>25 OLD MILL RD.                                                                             |
| ONTRACTOR TO BLOCK<br>CURB WITH WOOD<br>S REQUIRED FOR ROOF                                                                                                                                                                                                                                                                                                        | OWNER                                                                                                        |
| NSULATION THICKNESS<br>FOR CLARITY AS THESE<br>ROOFING CONTRACTOR                                                                                                                                                                                                                                                                                                  | BROOKFIELD PROPERTIES<br>1 MEADOWLANDS PLAZA, SUITE 802<br>EAST RUTHERFORD,NJ 07073                          |
| RAIL TO WOOD NAILER,<br>MECHANICAL CONTRACTOR                                                                                                                                                                                                                                                                                                                      | ARCHITECT<br>ADB / DESIGN SERVICES LLC<br>44 SOUTH BROADWAY, SUITE 1003<br>WHITE PLAINS, NY 10601            |
|                                                                                                                                                                                                                                                                                                                                                                    | <b>CIVIL ENGINEER</b><br>DYNAMIC ENGINEERING CONSULTANTS<br>1904 MAIN STREET<br>LAKE COMO, NJ 07719          |
| OPENING TO BE CUT AND<br>FRAMED BY GENERAL                                                                                                                                                                                                                                                                                                                         | STRUCTURAL ENGINEER<br>ADB STRUCTURAL ENGINEERING<br>325 S. ALABAMA ST , SUITE 200<br>INDIANAPOLIS, IN 46204 |
| CONTRACTOR                                                                                                                                                                                                                                                                                                                                                         | MECHANICAL ENGINEER<br>NATIONAL DESIGN BUILD SERVICES<br>11840 BORMAN DRIVE                                  |
|                                                                                                                                                                                                                                                                                                                                                                    | MARYLAND HEIGHTS, MO 63146<br>ELECTRICAL ENGINEER<br>FXB ENGINEERING<br>5 CHRISTY DRIVE, SUITE 307           |
| 1                                                                                                                                                                                                                                                                                                                                                                  | CHADDS FORD, PA 19317<br>PLUMBING ENGINEER<br>MCCARTHY ENGINEERING                                           |
| ACTUATOR ACCESS<br>THRU FILTER FRAME<br>IF APPLICABLE                                                                                                                                                                                                                                                                                                              | 2500 E HIGH STREET, SUITE 630<br>POTTSTOWN, PA 19464<br>FIRE PROTECTION ENGINEER                             |
| BIRD-SCREEN                                                                                                                                                                                                                                                                                                                                                        | S.A. COMUNALE<br>2900 NEWPARK DRIVE<br>BARBERTON, OH 44203                                                   |
| OTHERS                                                                                                                                                                                                                                                                                                                                                             | SEAL SEAL                                                                                                    |
| IN LOUVERS FOR                                                                                                                                                                                                                                                                                                                                                     | LICENSON BRADLEL UP                                                                                          |
|                                                                                                                                                                                                                                                                                                                                                                    | DE 219/24                                                                                                    |
|                                                                                                                                                                                                                                                                                                                                                                    | KEY PLAN                                                                                                     |
| OLYURETHANE                                                                                                                                                                                                                                                                                                                                                        | (A) (28)                                                                                                     |
| OP OF CLAMP.<br>ILK TO SHED                                                                                                                                                                                                                                                                                                                                        |                                                                                                              |
| ESS<br>CLAMP<br>:REW                                                                                                                                                                                                                                                                                                                                               | NORTH                                                                                                        |
| PRE-MOLDED PIPE BOOT<br>WITH 1-1/2" MINIMUM                                                                                                                                                                                                                                                                                                                        | SUBMITTALS                                                                                                   |
| CONTINUOUS HEAT WELD<br>AROUND ENTIRE<br>PERIMETER OF BOOT                                                                                                                                                                                                                                                                                                         | B 02/02/2024 85% PROGRESS SET   C 02/09/2024 PERMIT SET                                                      |
|                                                                                                                                                                                                                                                                                                                                                                    |                                                                                                              |
| INSULATION                                                                                                                                                                                                                                                                                                                                                         |                                                                                                              |
|                                                                                                                                                                                                                                                                                                                                                                    |                                                                                                              |
|                                                                                                                                                                                                                                                                                                                                                                    | PROJECT NO.DRAWN BYJ23289AMLSHEET TITLE                                                                      |
|                                                                                                                                                                                                                                                                                                                                                                    | DETAILS                                                                                                      |
| THE PERSONAL SEAL AFFIXED TO THIS SHEET<br>INDICATES THAT THE PROFESSIONAL ENGINEER WHOSE<br>NAME APPEARS THEREON HAS PREPARED OR HAS                                                                                                                                                                                                                              | SHEET NO.                                                                                                    |
| DIRECTED THE PREPARATION OF THE MATERIAL ON<br>THIS SHEET.<br>OTHER DRAWINGS, SPECIFICATIONS, REPORTS,<br>DOCUMENTS OR INSTRUCTIONS, NOT EXHIBITING THIS<br>SEAL, RELATING TO OR INTENDED TO BE USED FOR ANY<br>PARTS OR PART OF THE PROJECT IN WHICH THIS SHEET<br>REFERS, SHALL NOT BE CONSIDERED PREPARED BY OR<br>THE RESPONSIBILITY OF THE UNDERSIGNED AND IS | M400                                                                                                         |
| HEREBY DISCLAIMED IN ACCORDANCE WITH SECTION<br>327.411 2 R.S. MO.                                                                                                                                                                                                                                                                                                 | L                                                                                                            |