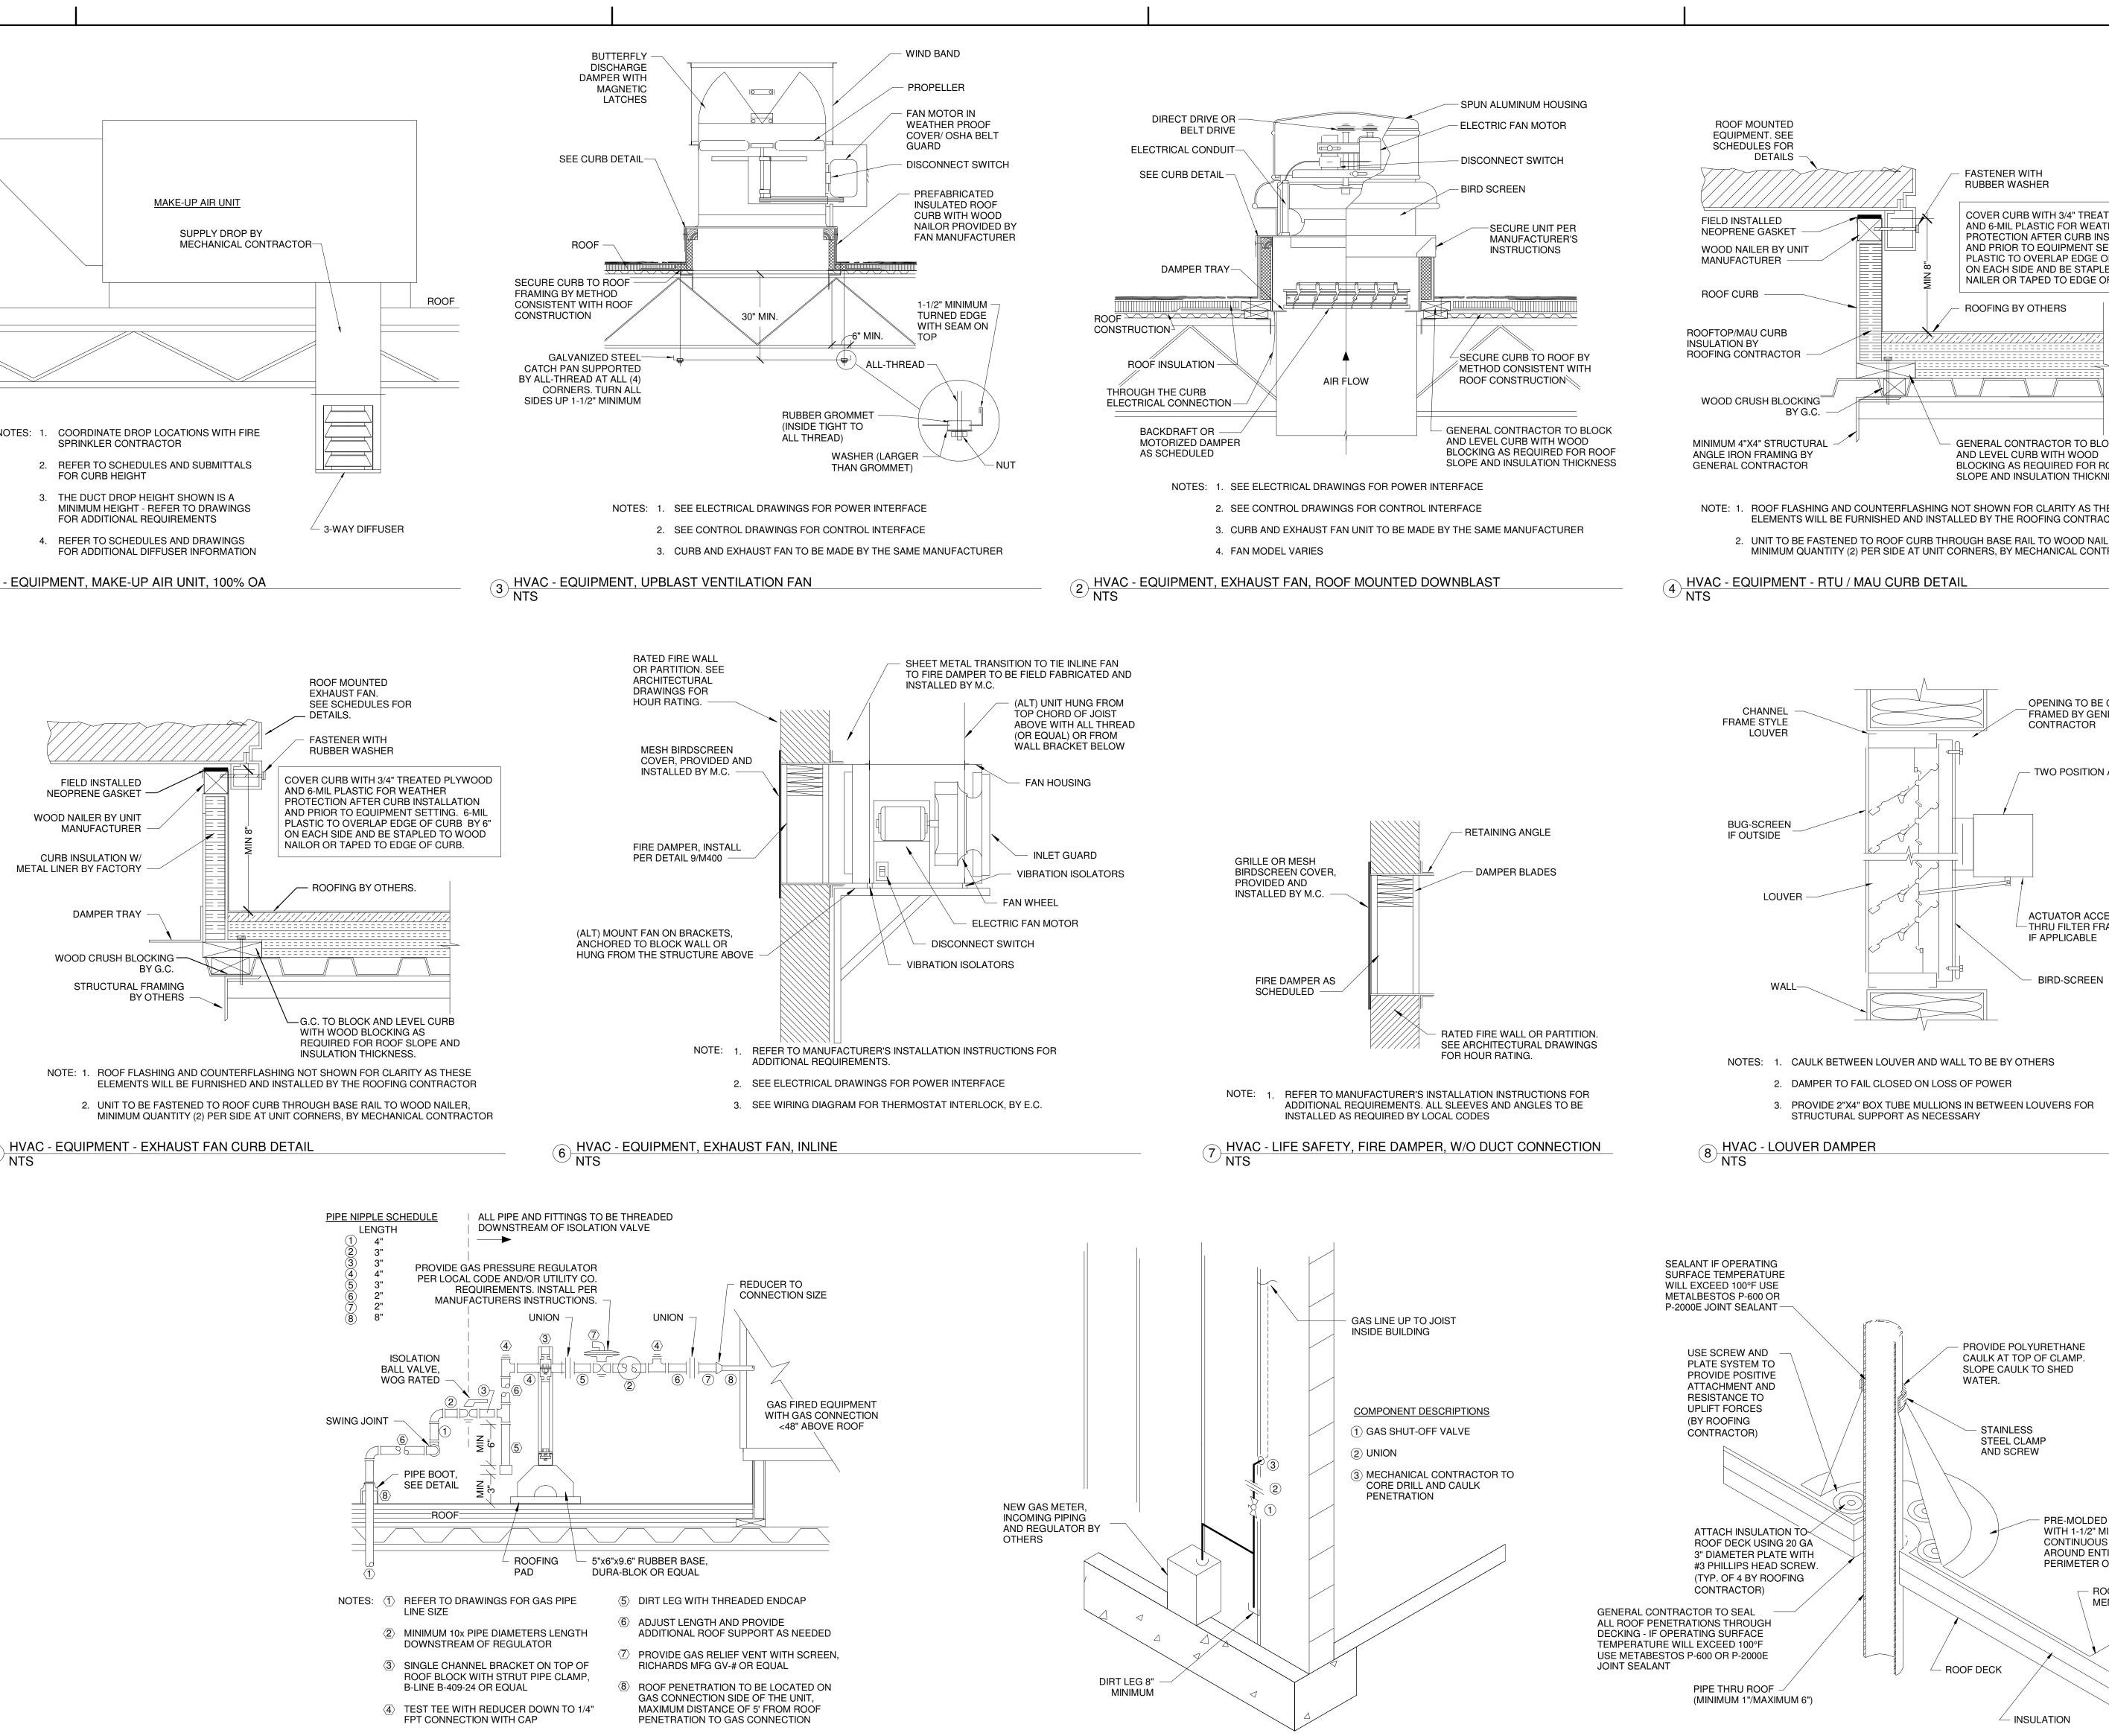

(9) <u>1 II II</u> NTS"

PIPING - GAS CONNECTION TO RTU, LOW CONNECTION

D PIPING - GAS METER CONNECTION, ISO

F: 636.229.8416 NOT FOR CONSTRUCTION Any reproduction or unauthorized use of this document or any part of this without the expressed consent of National Design Build Services Inc. is prohibited ©

NATIONAL DESIGN / BUILD SERVICES

11840 Borman Dr.

St. Louis, MO 63146 P: 636.229.8400

PIPING - PIPE THRU ROOF

|                                                                                                                                                                                                                                                                                                                                                                    | <u> </u>                                                                                                     |
|--------------------------------------------------------------------------------------------------------------------------------------------------------------------------------------------------------------------------------------------------------------------------------------------------------------------------------------------------------------------|--------------------------------------------------------------------------------------------------------------|
|                                                                                                                                                                                                                                                                                                                                                                    | DESIGNER / BUILDER                                                                                           |
|                                                                                                                                                                                                                                                                                                                                                                    | <b>DESIGN/BUILD</b><br>44 SOUTH BROADWAY, SUITE 1003                                                         |
| WITH<br>ASHER<br>RB WITH 3/4" TREATED PLYWOOD                                                                                                                                                                                                                                                                                                                      | WHITE PLAINS, NY 10601<br>P: 914.821.5535 F: 914.306.6010                                                    |
| PLASTIC FOR WEATHER<br>ON AFTER CURB INSTALLATION<br>R TO EQUIPMENT SETTING. 6-MIL<br>O OVERLAP EDGE OF CURB BY 6"<br>SIDE AND BE STAPLED TO WOOD<br>R TAPED TO EDGE OF CURB.                                                                                                                                                                                      | <b>ADB</b>   DESIGN<br>SERVICES                                                                              |
| 3Y OTHERS                                                                                                                                                                                                                                                                                                                                                          | ROCKLAND<br>LOGISTICS                                                                                        |
|                                                                                                                                                                                                                                                                                                                                                                    | CENTER BLDG 2<br>25 OLD MILL RD.                                                                             |
| ONTRACTOR TO BLOCK<br>CURB WITH WOOD<br>S REQUIRED FOR ROOF                                                                                                                                                                                                                                                                                                        | OWNER                                                                                                        |
| NSULATION THICKNESS<br>FOR CLARITY AS THESE<br>ROOFING CONTRACTOR                                                                                                                                                                                                                                                                                                  | BROOKFIELD PROPERTIES<br>1 MEADOWLANDS PLAZA, SUITE 802<br>EAST RUTHERFORD,NJ 07073                          |
| RAIL TO WOOD NAILER,<br>MECHANICAL CONTRACTOR                                                                                                                                                                                                                                                                                                                      | ARCHITECT<br>ADB / DESIGN SERVICES LLC<br>44 SOUTH BROADWAY, SUITE 1003<br>WHITE PLAINS, NY 10601            |
|                                                                                                                                                                                                                                                                                                                                                                    | <b>CIVIL ENGINEER</b><br>DYNAMIC ENGINEERING CONSULTANTS<br>1904 MAIN STREET<br>LAKE COMO, NJ 07719          |
| OPENING TO BE CUT AND<br>FRAMED BY GENERAL                                                                                                                                                                                                                                                                                                                         | STRUCTURAL ENGINEER<br>ADB STRUCTURAL ENGINEERING<br>325 S. ALABAMA ST , SUITE 200<br>INDIANAPOLIS, IN 46204 |
| CONTRACTOR                                                                                                                                                                                                                                                                                                                                                         | MECHANICAL ENGINEER<br>NATIONAL DESIGN BUILD SERVICES<br>11840 BORMAN DRIVE                                  |
|                                                                                                                                                                                                                                                                                                                                                                    | MARYLAND HEIGHTS, MO 63146<br>ELECTRICAL ENGINEER<br>FXB ENGINEERING<br>5 CHRISTY DRIVE, SUITE 307           |
| 1                                                                                                                                                                                                                                                                                                                                                                  | CHADDS FORD, PA 19317<br>PLUMBING ENGINEER<br>MCCARTHY ENGINEERING                                           |
| ACTUATOR ACCESS<br>THRU FILTER FRAME<br>IF APPLICABLE                                                                                                                                                                                                                                                                                                              | 2500 E HIGH STREET, SUITE 630<br>POTTSTOWN, PA 19464<br>FIRE PROTECTION ENGINEER                             |
| BIRD-SCREEN                                                                                                                                                                                                                                                                                                                                                        | S.A. COMUNALE<br>2900 NEWPARK DRIVE<br>BARBERTON, OH 44203                                                   |
| OTHERS                                                                                                                                                                                                                                                                                                                                                             | SEAL SEAL                                                                                                    |
| IN LOUVERS FOR                                                                                                                                                                                                                                                                                                                                                     | LICENSON BRADLEL UP                                                                                          |
|                                                                                                                                                                                                                                                                                                                                                                    | DE 219/24                                                                                                    |
|                                                                                                                                                                                                                                                                                                                                                                    | KEY PLAN                                                                                                     |
| OLYURETHANE                                                                                                                                                                                                                                                                                                                                                        | (A) (28)                                                                                                     |
| OP OF CLAMP.<br>ILK TO SHED                                                                                                                                                                                                                                                                                                                                        |                                                                                                              |
| ESS<br>CLAMP<br>:REW                                                                                                                                                                                                                                                                                                                                               | NORTH                                                                                                        |
| PRE-MOLDED PIPE BOOT<br>WITH 1-1/2" MINIMUM                                                                                                                                                                                                                                                                                                                        | SUBMITTALS                                                                                                   |
| CONTINUOUS HEAT WELD<br>AROUND ENTIRE<br>PERIMETER OF BOOT                                                                                                                                                                                                                                                                                                         | B 02/02/2024 85% PROGRESS SET   C 02/09/2024 PERMIT SET                                                      |
|                                                                                                                                                                                                                                                                                                                                                                    |                                                                                                              |
| INSULATION                                                                                                                                                                                                                                                                                                                                                         |                                                                                                              |
|                                                                                                                                                                                                                                                                                                                                                                    |                                                                                                              |
|                                                                                                                                                                                                                                                                                                                                                                    | PROJECT NO.DRAWN BYJ23289AMLSHEET TITLE                                                                      |
|                                                                                                                                                                                                                                                                                                                                                                    | DETAILS                                                                                                      |
| THE PERSONAL SEAL AFFIXED TO THIS SHEET<br>INDICATES THAT THE PROFESSIONAL ENGINEER WHOSE<br>NAME APPEARS THEREON HAS PREPARED OR HAS                                                                                                                                                                                                                              | SHEET NO.                                                                                                    |
| DIRECTED THE PREPARATION OF THE MATERIAL ON<br>THIS SHEET.<br>OTHER DRAWINGS, SPECIFICATIONS, REPORTS,<br>DOCUMENTS OR INSTRUCTIONS, NOT EXHIBITING THIS<br>SEAL, RELATING TO OR INTENDED TO BE USED FOR ANY<br>PARTS OR PART OF THE PROJECT IN WHICH THIS SHEET<br>REFERS, SHALL NOT BE CONSIDERED PREPARED BY OR<br>THE RESPONSIBILITY OF THE UNDERSIGNED AND IS | M400                                                                                                         |
| HEREBY DISCLAIMED IN ACCORDANCE WITH SECTION<br>327.411 2 R.S. MO.                                                                                                                                                                                                                                                                                                 | L                                                                                                            |