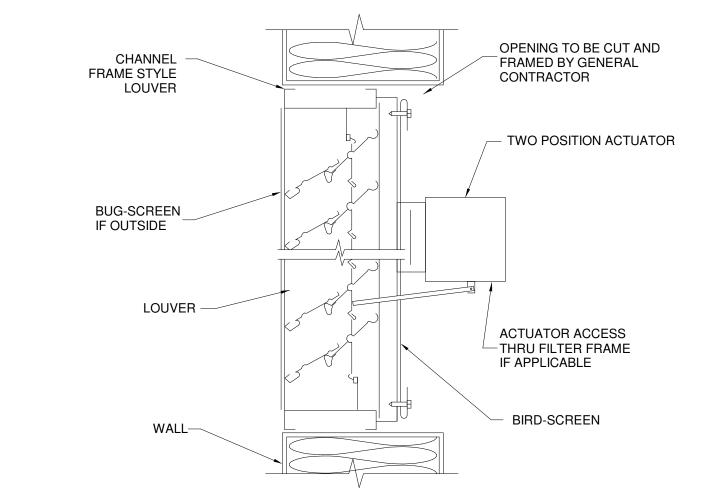

NOTES: 1. CAULK BETWEEN LOUVER AND WALL TO BE BY OTHERS

2. DAMPER TO FAIL CLOSED ON LOSS OF POWER

3. PROVIDE 2"X4" BOX TUBE MULLIONS IN BETWEEN LOUVERS FOR STRUCTURAL SUPPORT AS NECESSARY

8 HVAC - LOUVER DAMPER