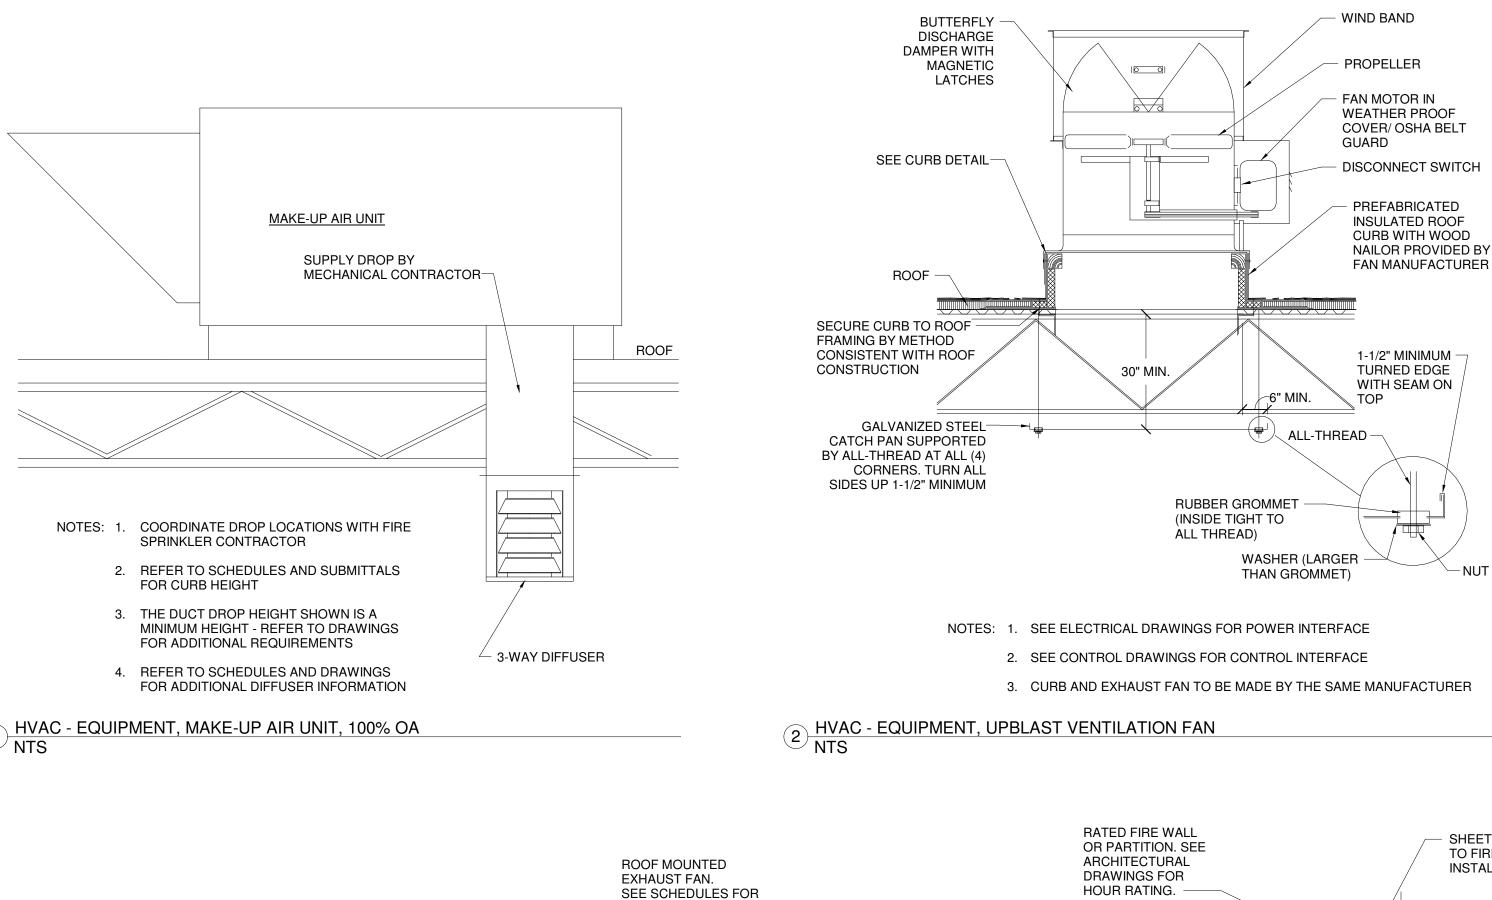

- 3. CURB AND EXHAUST FAN UNIT TO BE MADE BY THE SAME MANUFACTURER
- 4. FAN MODEL VARIES

HVAC - EQUIPMENT, EXHAUST FAN, ROOF MOUNTED DOWNBLAST



NOTE: 1. ROOF FLASHING AND COUNTERFLASHING NOT SHOWN FOR CLARITY AS THESE ELEMENTS WILL BE FURNISHED AND INSTALLED BY THE ROOFING CONTRACTOR

2. UNIT TO BE FASTENED TO ROOF CURB THROUGH BASE RAIL TO WOOD NAILER, MINIMUM QUANTITY (2) PER SIDE AT UNIT CORNERS, BY MECHANICAL CONTRACTOR



5 HVAC - EQUIPMENT - EXHAUST FAN CURB DETAIL NTS

2. UNIT TO BE FASTENED TO ROOF CURB THROUGH BASE RAIL TO WOOD NAILER, MINIMUM QUANTITY (2) PER SIDE AT UNIT CORNERS, BY MECHANICAL CONTRACTOR

SHEET METAL TRANSITION TO TIE INLINE FAN TO FIRE DAMPER TO BE FIELD FABRICATED AND INSTALLED BY M.C. (ALT) UNIT HUNG FROM TOP CHORD OF JOIST ABOVE WITH ALL THREAD (OR EQ