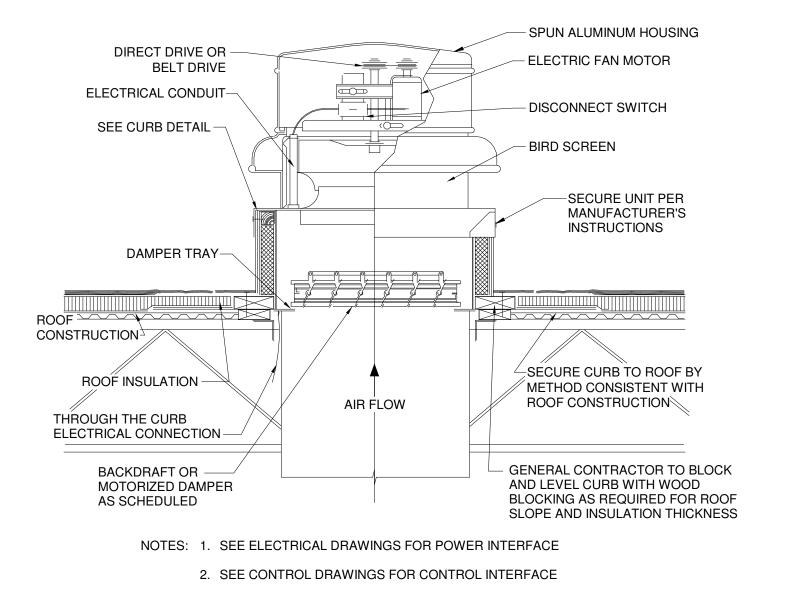

- 3. CURB AND EXHAUST FAN UNIT TO BE MADE BY THE SAME MANUFACTURER
- 4. FAN MODEL VARIES

HVAC - EQUIPMENT, EXHAUST FAN, ROOF MOUNTED DOWNBLAST

NOTE: 1. ROOF FLASHING AND COUNTERFLASHING NOT SHOWN FOR CLARITY AS THESE ELEMENTS WILL BE FURNISHED AND INSTALLED BY THE ROOFING CONTRACTOR

2. UNIT TO BE FASTENED TO ROOF CURB THROUGH BASE RAIL TO WOOD NAILER, MINIMUM QUANTITY (2) PER SIDE AT UNIT CORNERS, BY MECHANICAL CONTRACTOR

5 HVAC - EQUIPMENT - EXHAUST FAN CURB DETAIL NTS

2. UNIT TO BE FASTENED TO ROOF CURB THROUGH BASE RAIL TO WOOD NAILER, MINIMUM QUANTITY (2) PER SIDE AT UNIT CORNERS, BY MECHANICAL CONTRACTOR