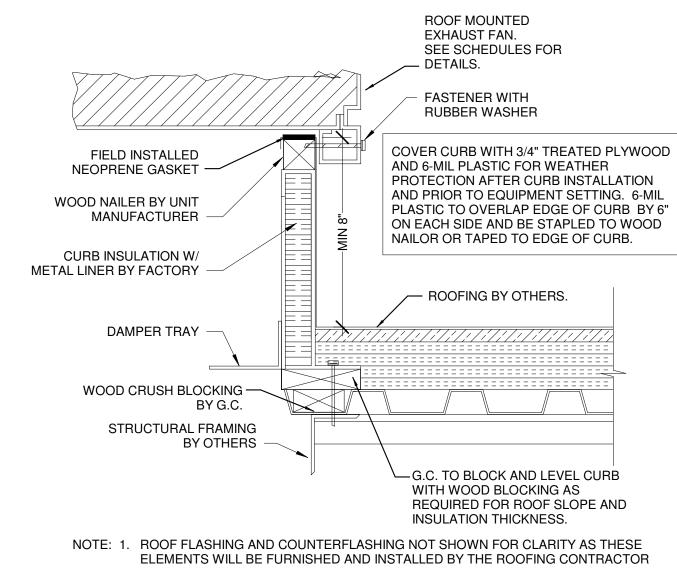

- 3. CURB AND EXHAUST FAN UNIT TO BE MADE BY THE SAME MANUFACTURER
- 4. FAN MODEL VARIES

HVAC - EQUIPMENT, EXHAUST FAN, ROOF MOUNTED DOWNBLAST

NOTE: 1. ROOF FLASHING AND COUNTERFLASHING NOT SHOWN FOR CLARITY AS THESE ELEMENTS WILL BE FURNISHED AND INSTALLED BY THE ROOFING CONTRACTOR

2. UNIT TO BE FASTENED TO ROOF CURB THROUGH BASE RAIL TO WOOD NAILER, MINIMUM QUANTITY (2) PER SIDE AT UNIT CORNERS, BY MECHANICAL CONTRACTOR

5 HVAC - EQUIPMENT - EXHAUST FAN CURB DETAIL NTS

2. UNIT TO BE FASTENED TO ROOF CURB THROUGH BASE RAIL TO WOOD NAILER, MINIMUM QUANTITY (2) PER SIDE AT UNIT CORNERS, BY MECHANICAL CONTRACTOR