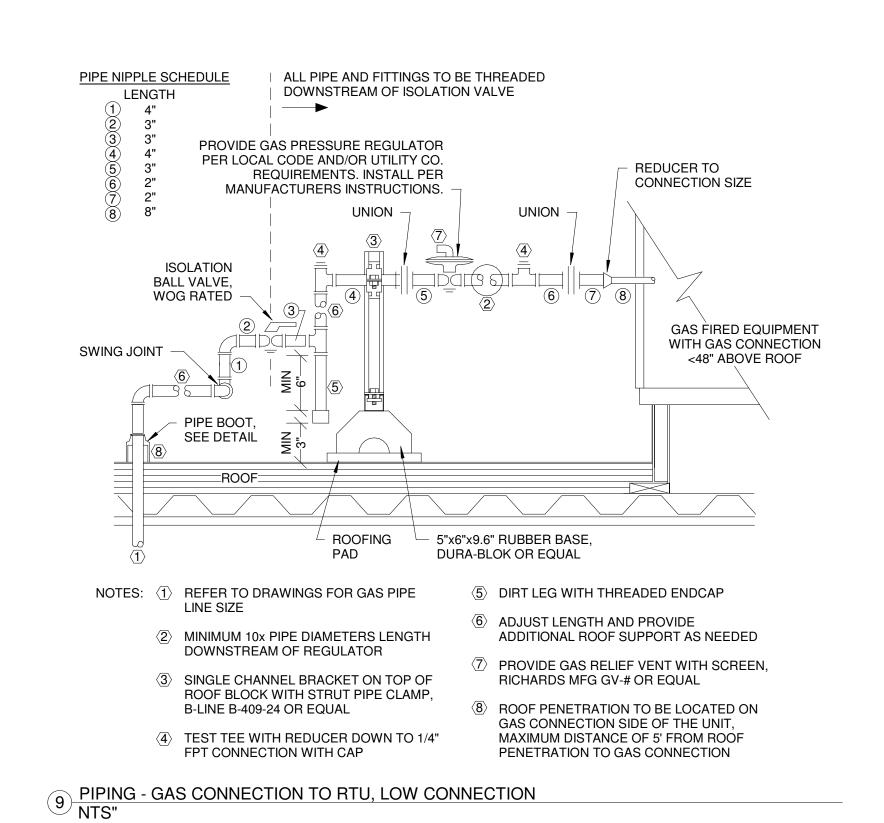

- 3. CURB AND EXHAUST FAN UNIT TO BE MADE BY THE SAME MANUFACTURER
- 4. FAN MODEL VARIES

HVAC - EQUIPMENT, EXHAUST FAN, ROOF MOUNTED DOWNBLAST

NOTE: 1. ROOF FLASHING AND COUNTERFLASHING NOT SHOWN FOR CLARITY AS THESE ELEMENTS WILL BE FURNISHED AND INSTALLED BY THE ROOFING CONTRACTOR

2. UNIT TO BE FASTENED TO ROOF CURB THROUGH BASE RAIL TO WOOD NAILER, MINIMUM QUANTITY (2) PER SIDE AT UNIT CORNERS, BY MECHANICAL CONTRACTOR

5 HVAC - EQUIPMENT - EXHAUST FAN CURB DETAIL NTS

2. UNIT TO BE FASTENED TO ROOF CURB THROUGH BASE RAIL TO WOOD NAILER, MINIMUM QUANTITY (2) PER SIDE AT UNIT CORNERS, BY MECHANICAL CONTRACTOR