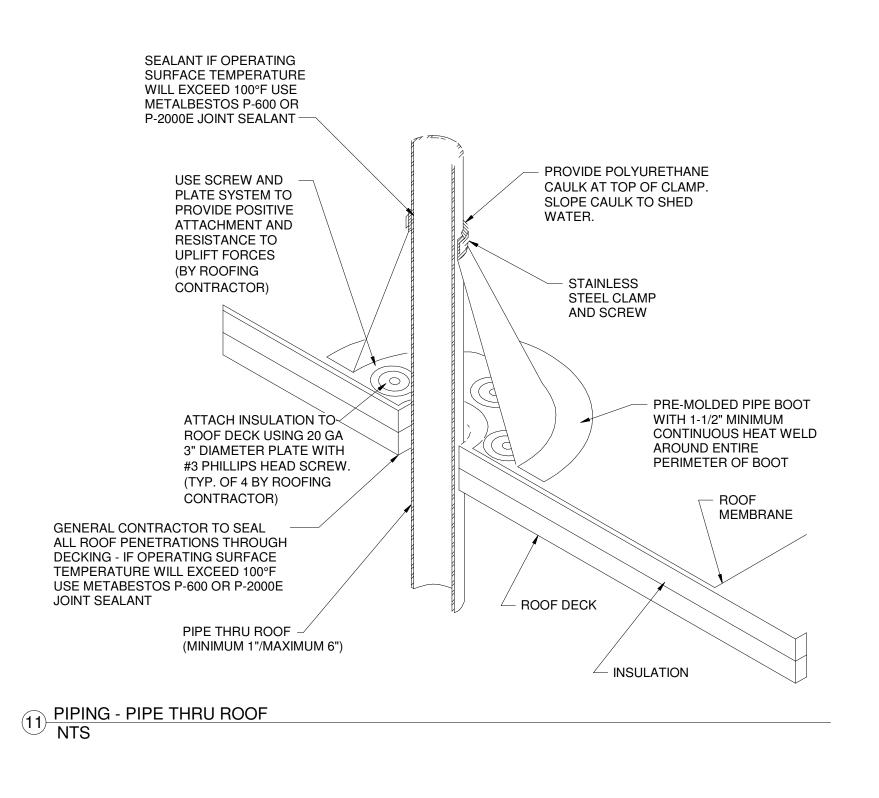

- 3. CURB AND EXHAUST FAN UNIT TO BE MADE BY THE SAME MANUFACTURER
- 4. FAN MODEL VARIES

HVAC - EQUIPMENT, EXHAUST FAN, ROOF MOUNTED DOWNBLAST

NOTE: 1. ROOF FLASHING AND COUNTERFLASHING NOT SHOWN FOR CLARITY AS THESE ELEMENTS WILL BE FURNISHED AND INSTALLED BY THE ROOFING CONTRACTOR

2. UNIT TO BE FASTENED TO ROOF CURB THROUGH BASE RAIL TO WOOD NAILER, MINIMUM QUANTITY (2) PER SIDE AT UNIT CORNERS, BY MECHANICAL CONTRACTOR

5 HVAC - EQUIPMENT - EXHAUST FAN CURB DETAIL NTS

2. UNIT TO BE FASTENED TO ROOF CURB THROUGH BASE RAIL TO WOOD NAILER, MINIMUM QUANTITY (2) PER SIDE AT UNIT CORNERS, BY MECHANICAL CONTRACTOR

SHEET METAL TRANSITION TO TIE INLINE FAN TO FIRE DAMPER TO BE FIELD FABRICATED AND INSTALLED BY M.C. (ALT) UNIT HUNG FROM TOP CHORD OF JOIST ABOVE WITH ALL THREAD (OR EQUAL) OR FROM WALL BRACKET BELOW MESH BIRDSCREEN COVER, PROVIDED AND INSTALLED BY M.C. -**FAN HOUSING** FIRE DAMPER, INSTALL INLET GUARD PER DETAIL 9/M400 -VIBRATION ISOLATORS — ELECTRIC FAN MOTOR (ALT) MOUNT FAN ON BRACKETS, ANCHORED TO BLOCK WALL OR DISCONNECT SWITCH HUNG FROM THE STRUCTURE ABOVE VIBRATION ISOLATORS NOTE: 1. REFER TO MANUFACTURER'S INSTALLATION INSTRUCTIONS FOR ADDITIONAL REQUIREMENTS. 2. SEE ELECTRICAL DRAWINGS FOR POWER INTERFACE 3. SEE WIRING DIAGRAM FOR THERMOSTAT INTERLOCK, BY E.C.

6 HVAC - EQUIPMENT, EXHAUST FAN, INLINE

NOTE: 1. REFER TO MANUFACTURER'S INSTALLATION INSTRUCTIONS FOR ADDITIONAL REQUIREMENTS. ALL SLEEVES AND ANGLES TO BE INSTALLED AS REQUIRED BY LOCAL CODES

7 HVAC - LIFE SAFETY, FIRE DAMPER, W/O DUCT CONNECTION