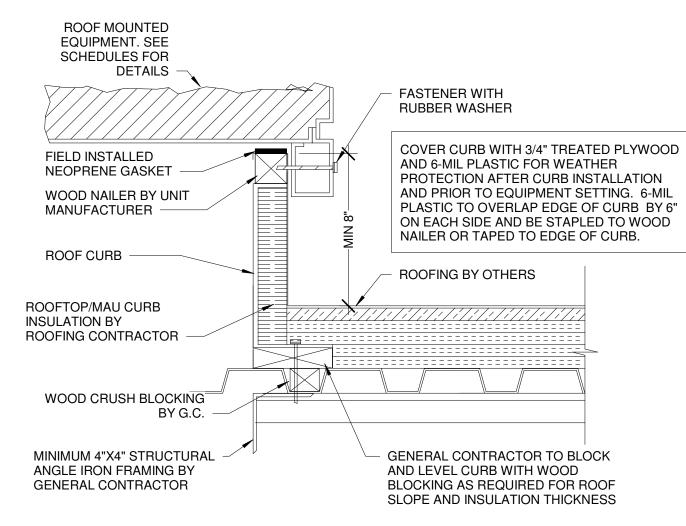

2. UNIT TO BE FASTENED TO ROOF CURB THROUGH BASE RAIL TO WOOD NAILER, MINIMUM QUANTITY (2) PER SIDE AT UNIT CORNERS, BY MECHANICAL CONTRACTOR

5 HVAC - EQUIPMENT - EXHAUST FAN CURB DETAIL NTS

2. UNIT TO BE FASTENED TO ROOF CURB THROUGH BASE RAIL TO WOOD NAILER, MINIMUM QUANTITY (2) PER SIDE AT UNIT CORNERS, BY MECHANICAL CONTRACTOR