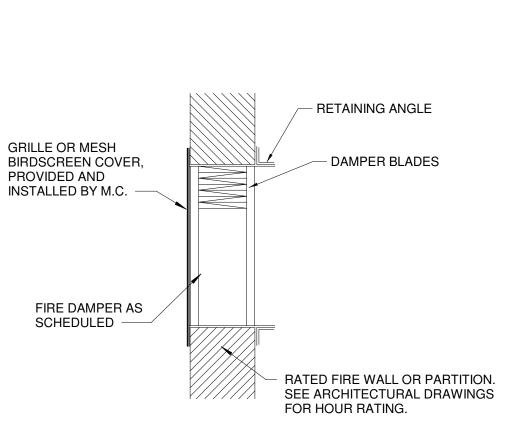

6 HVAC - EQUIPMENT, EXHAUST FAN, INLINE

NOTE: 1. REFER TO MANUFACTURER'S INSTALLATION INSTRUCTIONS FOR ADDITIONAL REQUIREMENTS. ALL SLEEVES AND ANGLES TO BE INSTALLED AS REQUIRED BY LOCAL CODES

7 HVAC - LIFE SAFETY, FIRE DAMPER, W/O DUCT CONNECTION

NOTES: 1. CAULK BETWEEN LOUVER AND WALL TO BE BY OTHERS

2. DAMPER TO FAIL CLOSED ON LOSS OF POWER

3. PROVIDE 2"X4" BOX TUBE MULLIONS IN BETWEEN LOUVERS FOR STRUCTURAL SUPPORT AS NECESSARY

8 HVAC - LOUVER DAMPER