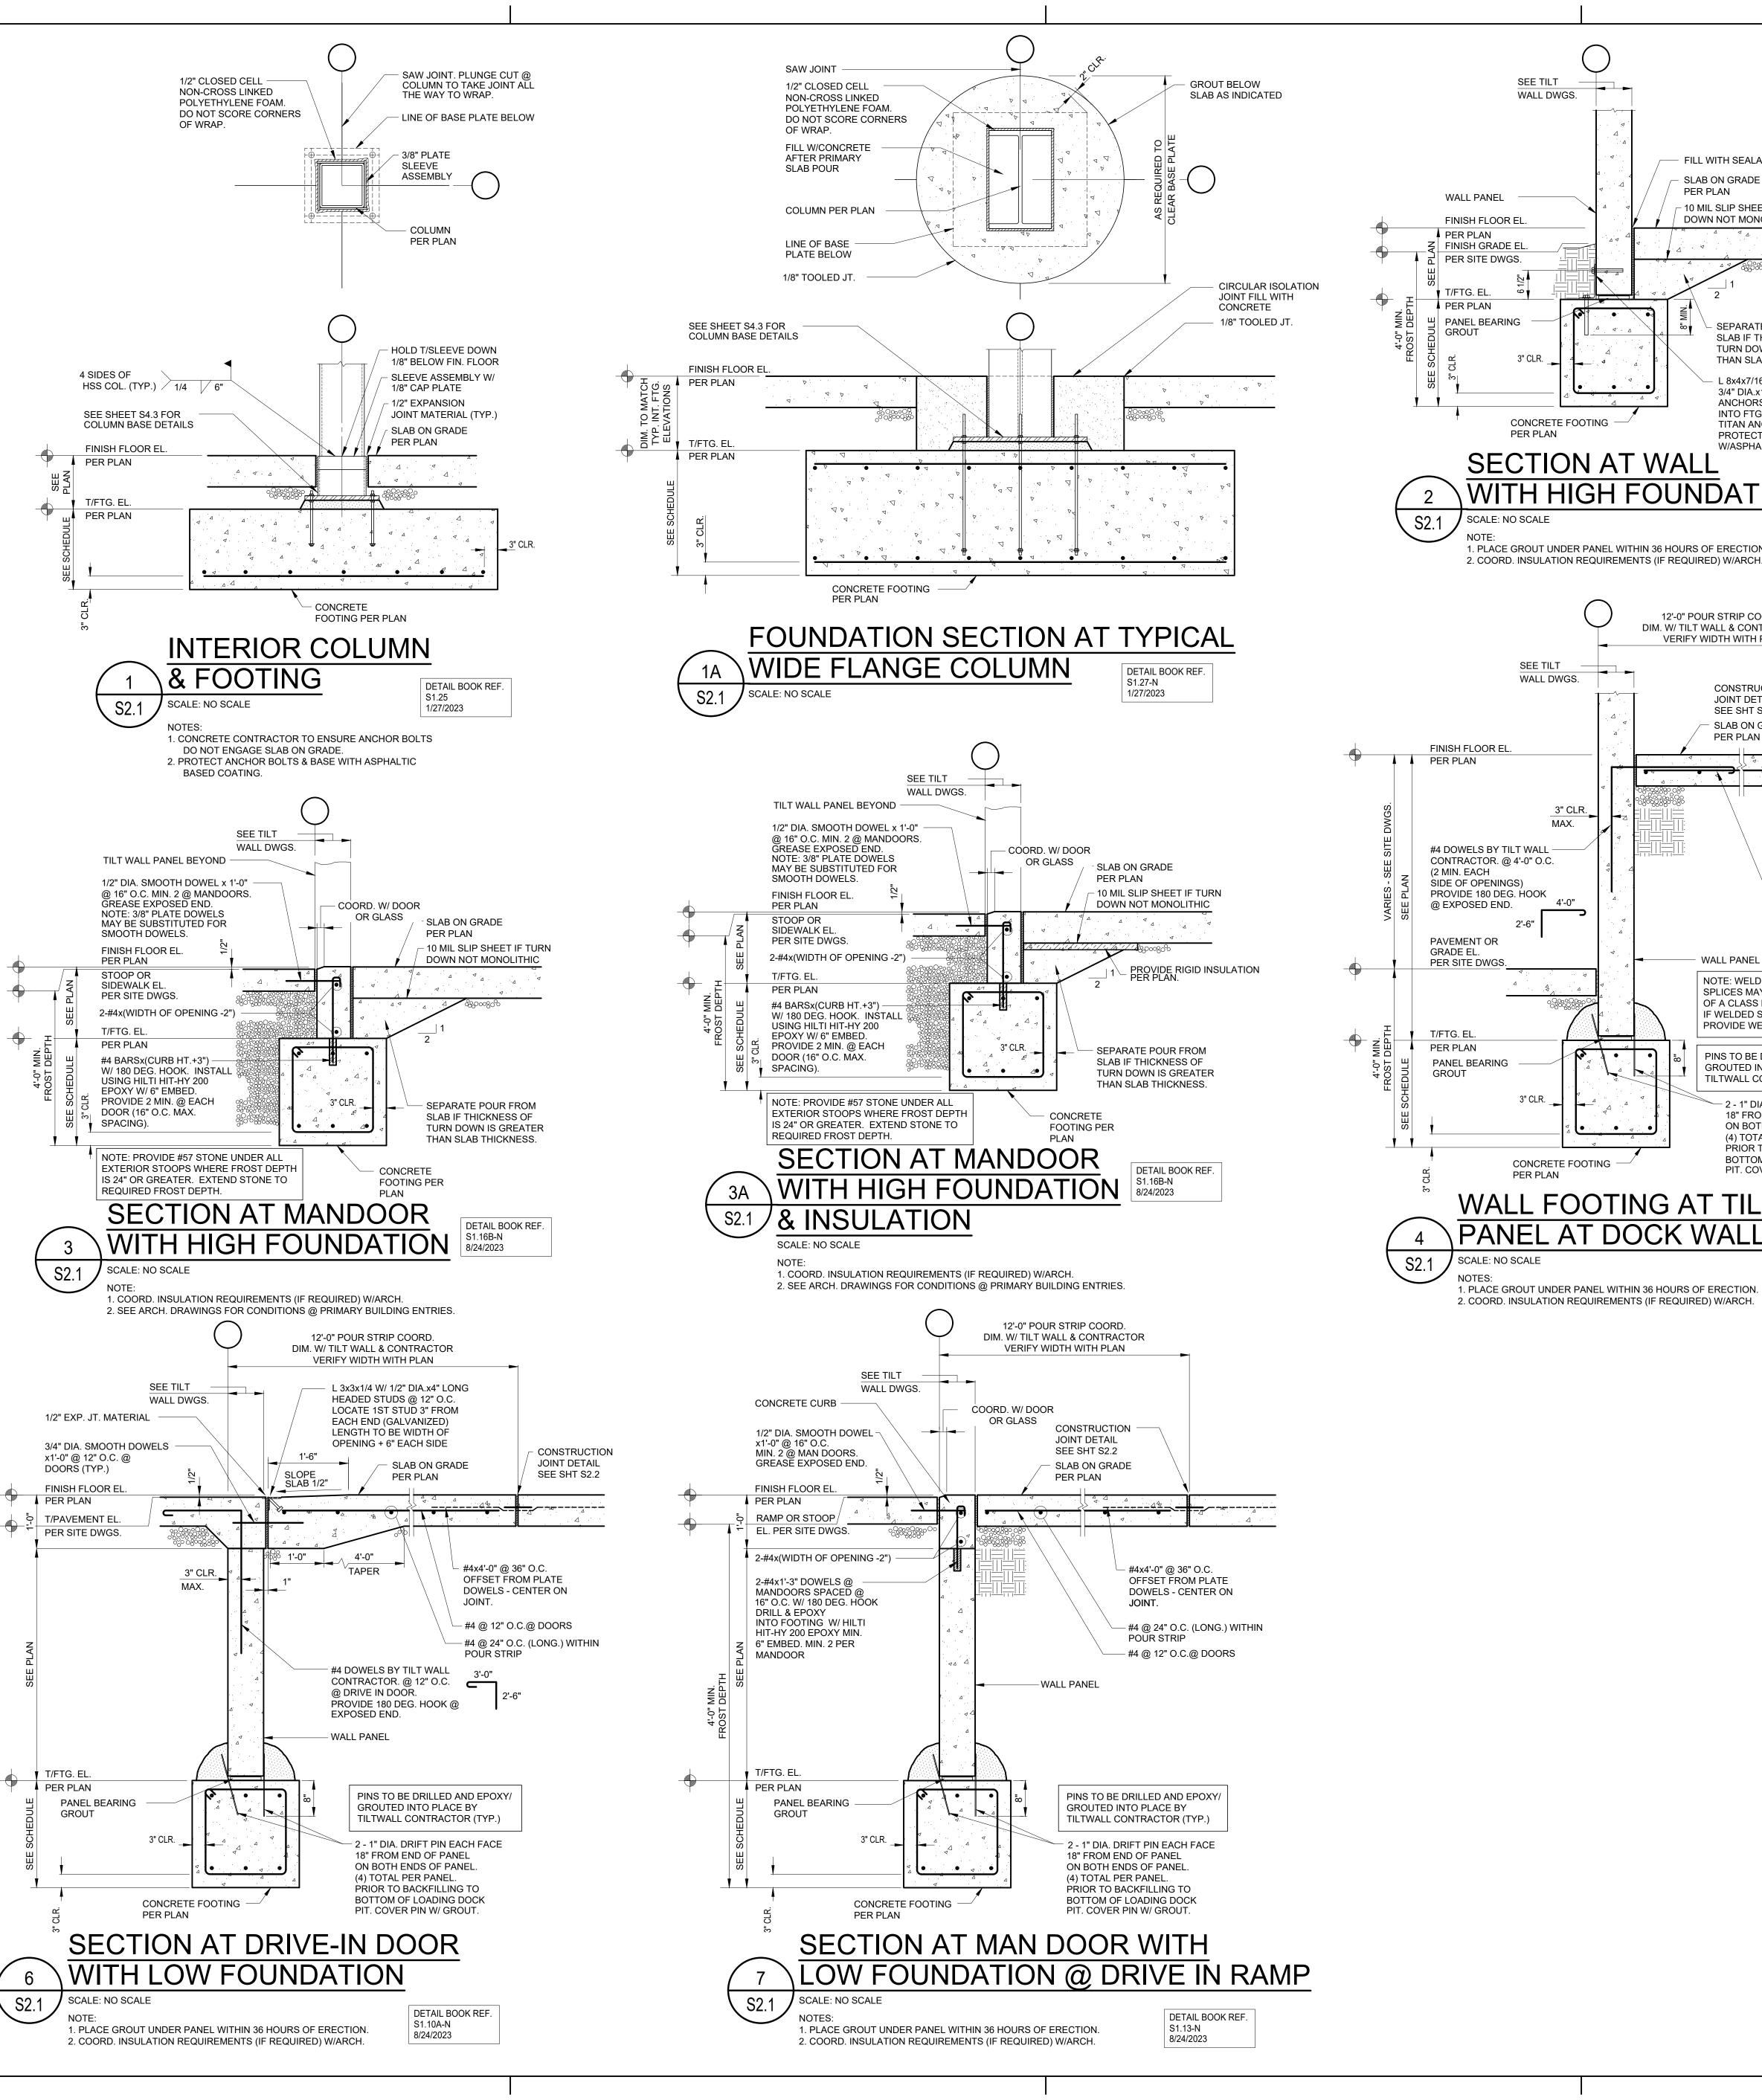

S2.1

SCALE: NO SCALE

1. PLACE GROUT UNDER PANEL WITHIN 36 HOURS OF ERECTION.

2. COORD. INSULATION REQUIREMENTS (IF REQUIRED) W/ARCH.

DETAIL BOOK REF.

S1.11-N

8/24/2023

44 SOUTH BROADWAY, SUITE 1003 WHITE PLAINS, NY 10601 P: 914.821.5535 F: 914.306.6010