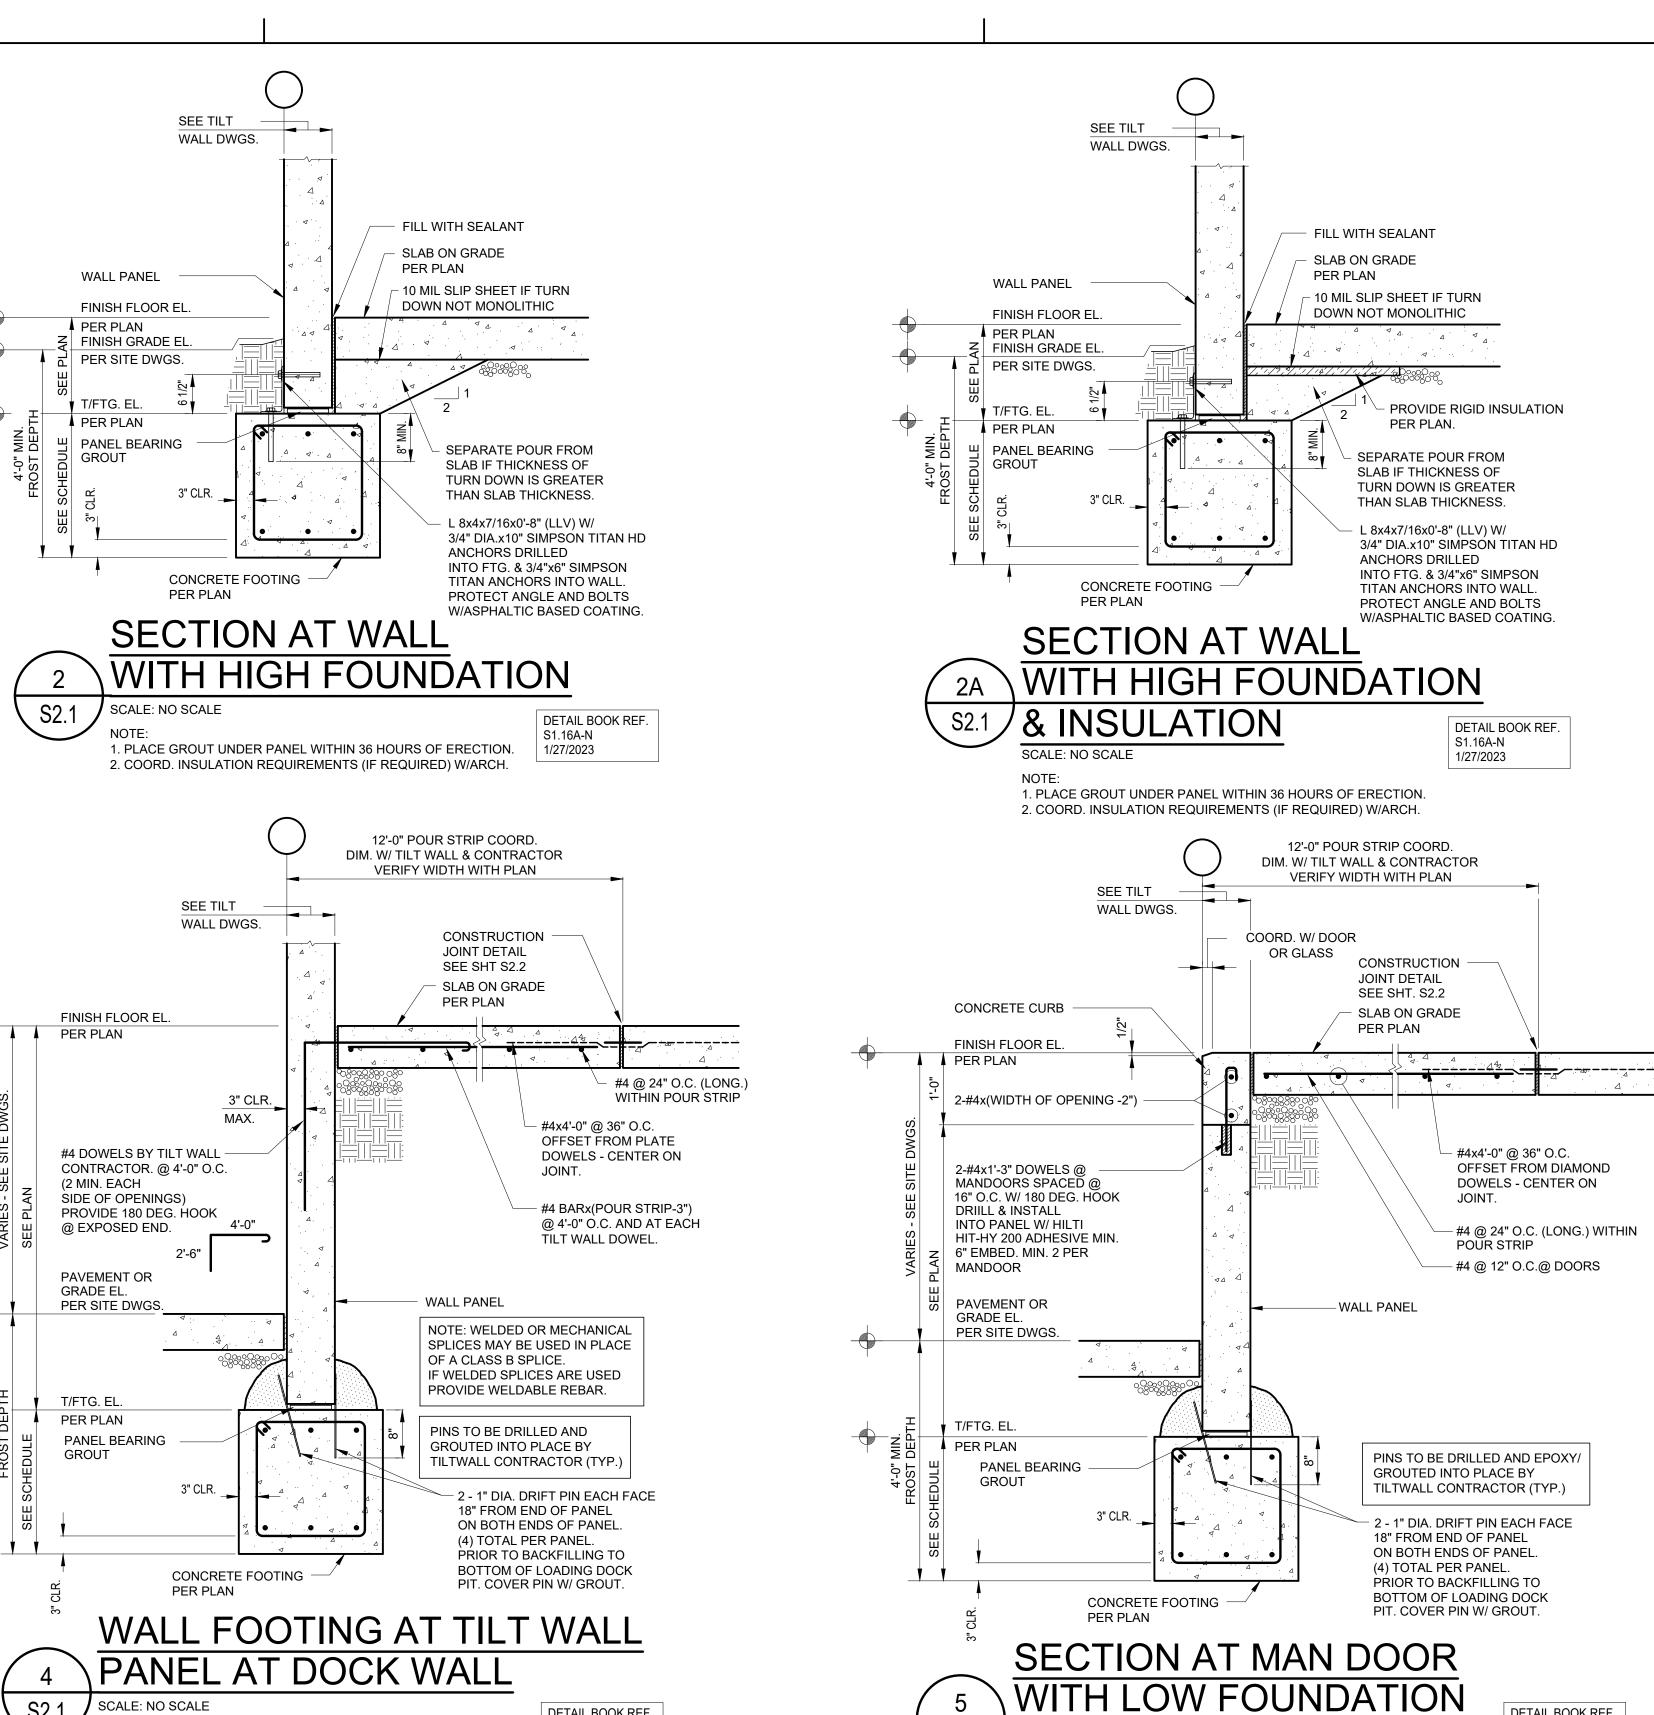

S2.1

SCALE: NO SCALE

1. PLACE GROUT UNDER PANEL WITHIN 36 HOURS OF ERECTION.

2. COORD. INSULATION REQUIREMENTS (IF REQUIRED) W/ARCH.

DETAIL BOOK REF.

S1.11-N

8/24/2023

44 SOUTH BROADWAY, SUITE 1003 WHITE PLAINS, NY 10601 P: 914.821.5535 F: 914.306.6010